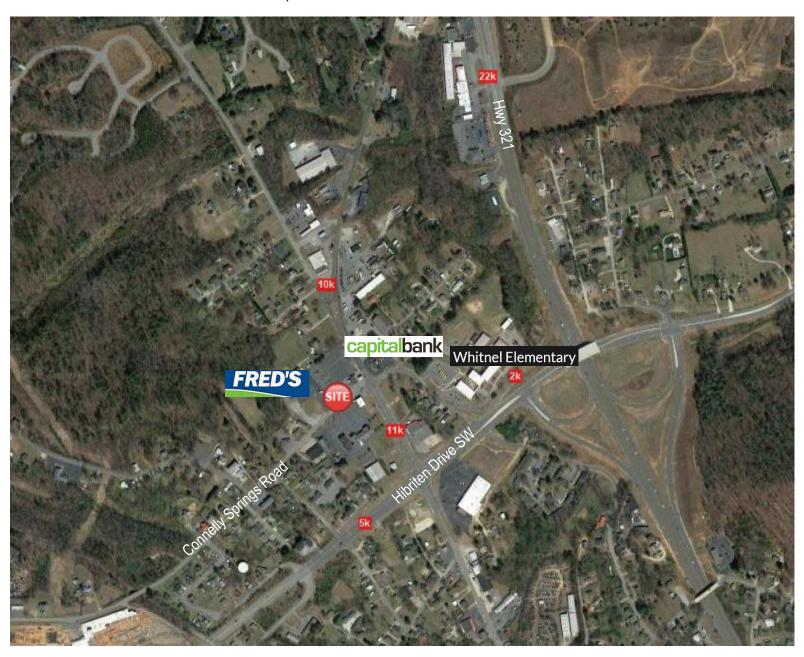

# .60 +/- ACRE | LENOIR, NC

CONNELLY SPRINGS ROAD LENOIR, NC 28645

#### **SPECIFICATIONS**

Purchase Price: \$79,000

Acres: .60 +/-

Land located on Connelly Springs Road directly adjacent to Fred's, and across from Central Baptist Church. Central Location ideal for a small footprint that needs to be centered in the middle of everything.

### SITE

CONNELLY SPRINGS ROAD LENOIR, NC 28645