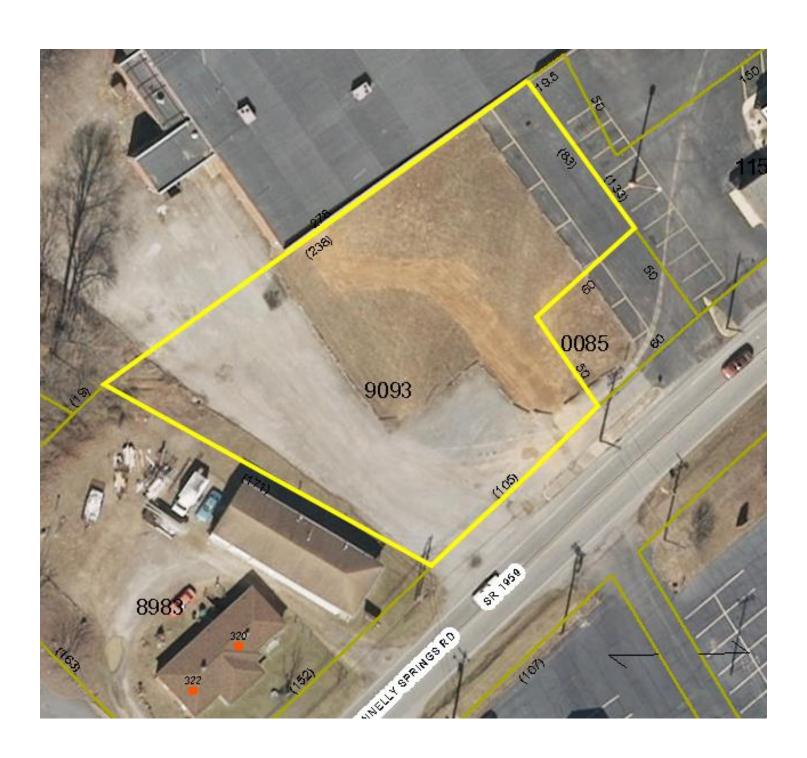

# .60 +/- ACRE | LENOIR, NC

CONNELLY SPRINGS ROAD LENOIR, NC 28645

#### **SPECIFICATIONS**

Purchase Price: \$79,000

Acres: .60 +/-

Land located on Connelly Springs Road directly adjacent to Fred's, and across from Central Baptist Church. Central Location ideal for a small footprint that needs to be centered in the middle of everything.

### SITE

CONNELLY SPRINGS ROAD LENOIR, NC 28645