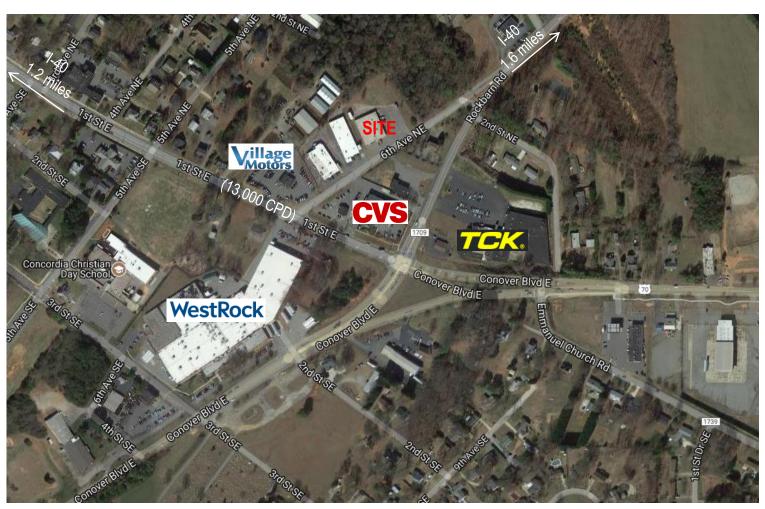

# 12K SF MANUFACTURING FACILITY | CONOVER, NC

107 6TH AVE NE CONOVER, NC 28613

#### **SPECIFICATIONS**

**REDUCED PRICE:** \$350,000

 $\textbf{Zoning:}\ \mathsf{M}\text{-}1$ 

Ceiling Height: 8'6" clear

Acres: 1.84 +/-

Square Feet: 12,000+/- (2,000 SF office/showroom)

Year Built: 1979

Business relocating. 12,000 SF manufacturing facility for sale in Conover with excellent access to I-40, Bus. 321, and Hwy. 16. Showroom/offices in the front with great visibility. Building has 3-phase power, 2 dock doors, and compressor lines installed.