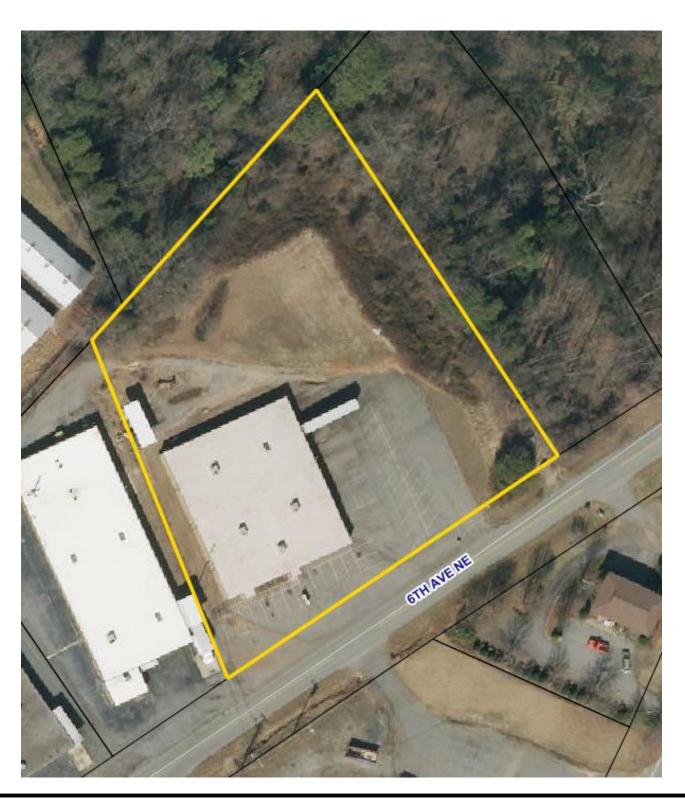

# 12K SF MANUFACTURING FACILITY | CONOVER, NC

107 6TH AVE NE CONOVER, NC 28613



#### **SPECIFICATIONS**

**REDUCED PRICE:** \$350,000

 $\textbf{Zoning:}\ \mathsf{M}\text{-}1$ 

Ceiling Height: 8'6" clear

Acres: 1.84 +/-

Square Feet: 12,000+/- (2,000 SF office/showroom)

Year Built: 1979

Business relocating. 12,000 SF manufacturing facility for sale in Conover with excellent access to I-40, Bus. 321, and Hwy. 16. Showroom/offices in the front with great visibility. Building has 3-phase power, 2 dock doors, and compressor lines installed.





### Jenny Eckard 828.320.8989 jenny@commercialfirst.net 3031 North Center Street hickory, nc 28601 www.commercialfirst.net

## SITE

107 6<sup>TH</sup> AVE NE CONOVER, NC 28613





### Jenny Eckard 828.320.8989 jenny@commercialfirst.net 3031 North Center Street hickory, nc 28601

www.commercialfirst.net

## **PICTURES**

107 6<sup>TH</sup> AVE NE CONOVER, NC 28613



WAREHOUSE



OFFICE AREA



WAREHOUSE



WAREHOUSE



#### Jenny Eckard

828.320.8989
jenny@commercialfirst.net
3031 North Center Street
hickory, nc 28601
www.commercialfirst.net

## **DEMOGRAPHICS**

107  $6^{TH}$  AVE NE CONOVER, NC 28613

|                                  | 1 Mile:  | 3 Miles: | 5 Miles: |
|----------------------------------|----------|----------|----------|
| POPULATION: 2017                 |          |          |          |
| Total Population                 | 4,272    | 17,738   | 43,154   |
| Median Age                       | 45.2     | 39.5     | 39.3     |
| Employees