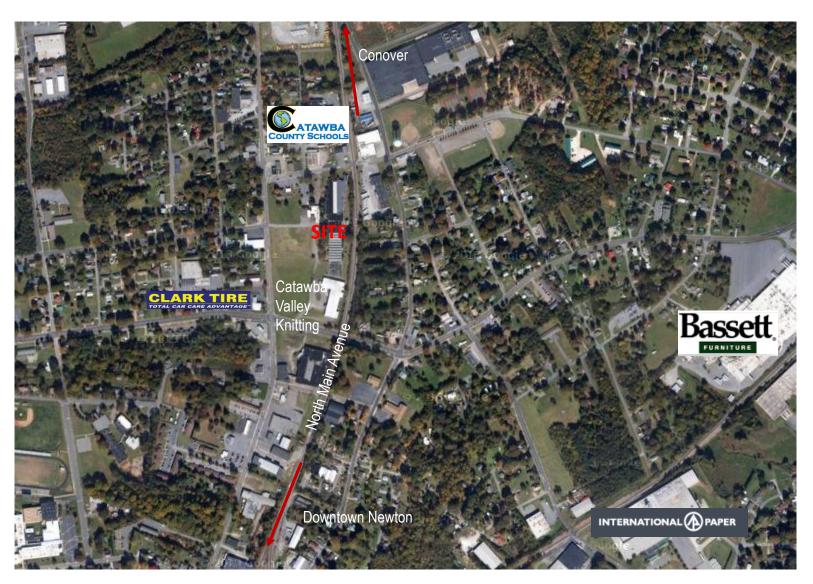

## HISTORIC HOSIERY MILL | NEWTON, NC

2101 N MAIN AVENUE NEWTON, NC 28658

## SPECIFICATIONS

Price: \$185,000 Zoning: M-1 Acres: 6.02 +/-Year Built: 1930

This is the former Ridgeview Mill located on N. Main Ave. in Newton. The building is being sold in 'as is' condition and will need roof repair. Great property and location.