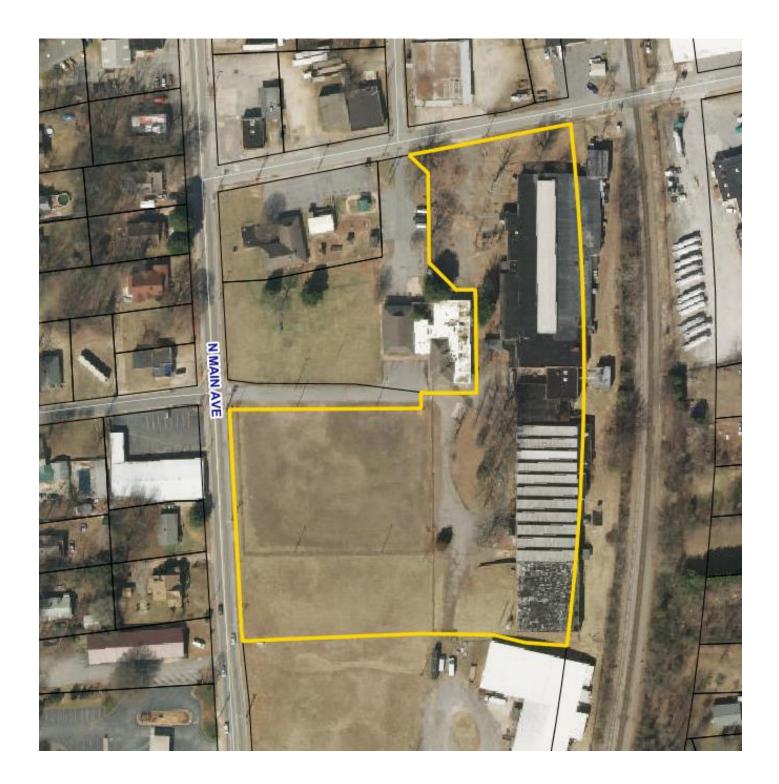

## HISTORIC HOSIERY MILL | NEWTON, NC

2101 N MAIN AVENUE NEWTON, NC 28658

## SPECIFICATIONS

Price: \$185,000 Zoning: M-1 Acres: 6.02 +/-Year Built: 1930

This is the former Ridgeview Mill located on N. Main Ave. in Newton. The building is being sold in 'as is' condition and will need roof repair. Great property and location.