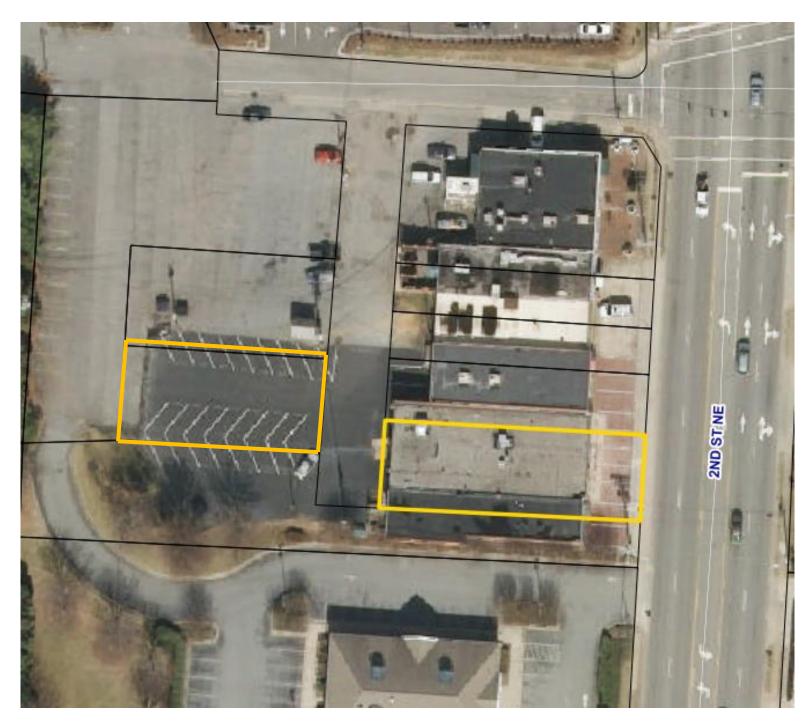

# **CORPORATE OFFICE | HICKORY, NC**

1119 2<sup>nd</sup> STREET NE HICKORY, NC 28601

### SITE

1119 2<sup>nd</sup> STREET NE HICKORY, NC 28601