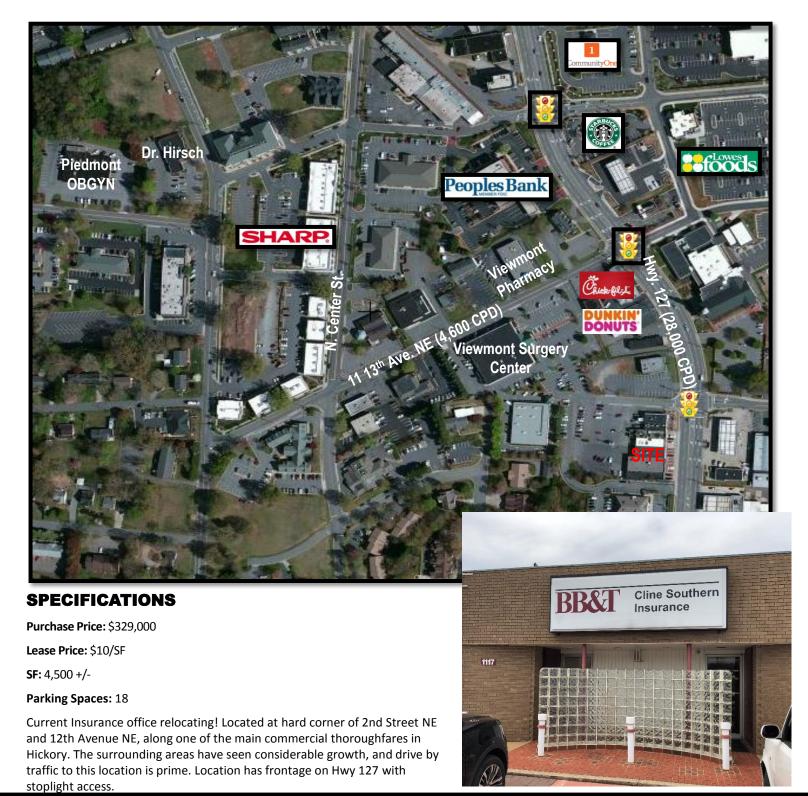

# **CORPORATE OFFICE | HICKORY, NC**

1119 2<sup>nd</sup> STREET NE HICKORY, NC 28601

### SITE

1119 2<sup>nd</sup> STREET NE HICKORY, NC 28601