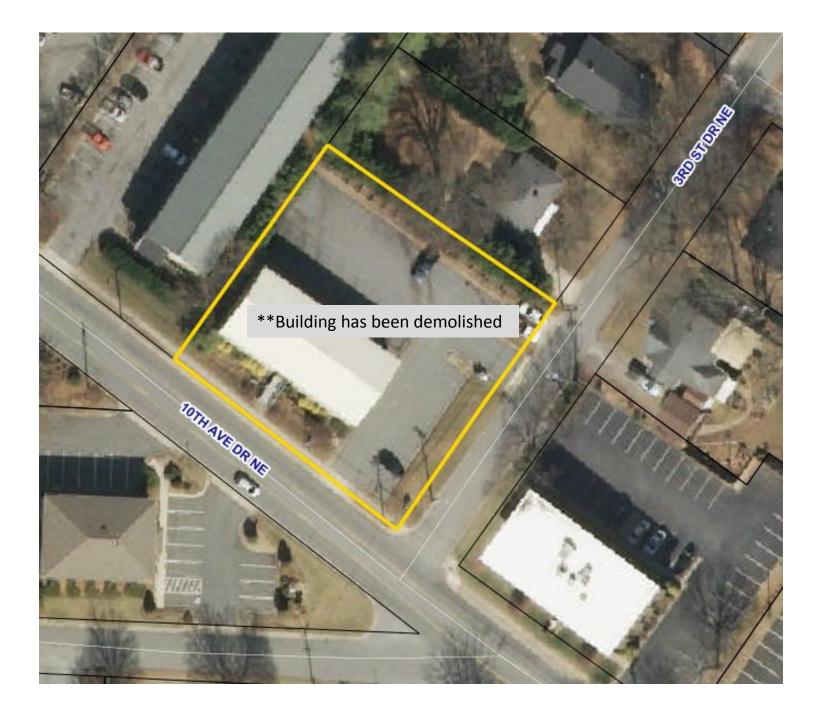

# HALF ACRE IN VIEWMONT | HICKORY, NC

361  $10^{\text{TH}}$  AVE DRIVE NE HICKORY, NC 28601



### **SPECIFICATIONS**

**Price:** \$149,000

Acres: .51 +/-

Zoning: OI

Viewmont land for sale! Close to LR University, shops, dining, medical, and business district. One block from Hwy. 127.



Jenny Eckard

828.320.8989 jenny@commercialfirst.net 3031 North Center Street Hickory, NC 28601 www.commercialfirst.net

## SITE

361 10<sup>TH</sup> AVE DRIVE NE HICKORY, NC 28601



#### Jenny Eckard

828.320.8989 jenny@commercialfirst.net 3031 North Center Street Hickory, NC 28601 www.commercialfirst.net



## DEMOGRAPHICS

361 10<sup>TH</sup> AVE DRIVE NE HICKORY, NC 28601

|                                  | 1 Mile:  | 3 Miles: | 5 Miles: |
|----------------------------------|----------|----------|----------|
| POPULATION:                      |          |          |          |
| Total Population                 | 7,707    | 38,840   | 68,947   |
| Median Age                       | 35.1     | 39.0     | 39.6     |
| Employees                        | 8,066    | 41,898   | 58,717   |
| Establishments                   | 820      | 3,326    | 4,486    |
| INCOME:                          |          |          |          |
| Median HH Income                 | \$48