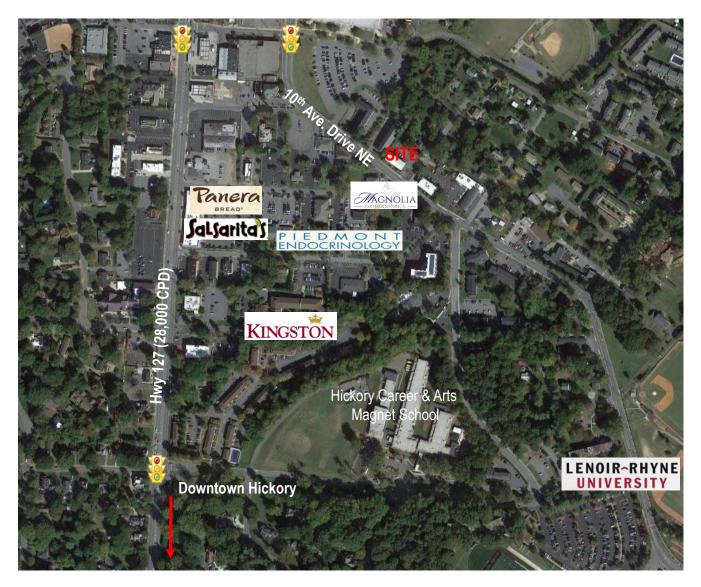

# HALF ACRE IN VIEWMONT | HICKORY, NC

361  $10^{\text{TH}}$  AVE DRIVE NE HICKORY, NC 28601



### **SPECIFICATIONS**

**Price:** \$149,000

Acres: .51 +/-

Zoning: OI

Viewmont land for sale! Close to LR University, shops, dining, medical, and business district. One block from Hwy. 127.



Jenny Eckard

828.320.8989 jenny@commercialfirst.net 3031 North Center Street Hickory, NC 28601 www.commercialfirst.net

## SITE

361 10<sup>TH</sup> AVE DRIVE NE HICKORY, NC 28601



#### Jenny Eckard

828.320.8989 jenny@commercialfirst.net 3031 North Center Street Hickory, NC 28601 www.commercialfirst.net



## DEMOGRAPHICS

361 10<sup>TH</sup> AVE DRIVE NE HICKORY, NC 28601

|                                  | 1 Mile:  | 3 Miles: | 5 Miles: |
|----------------------------------|----------|----------|----------|
| POPULATION:                      |          |          |          |
| Total Po