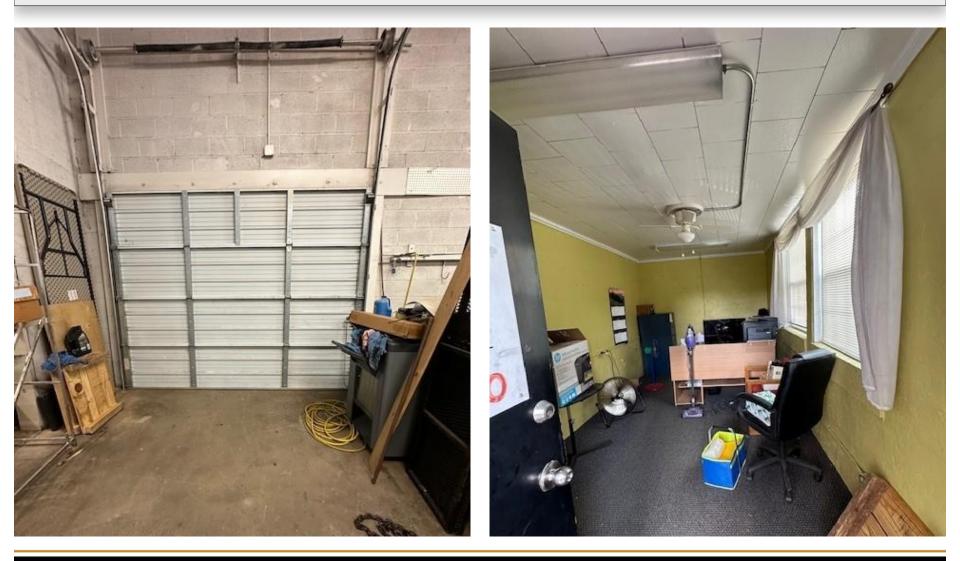

### **INTERIOR**

This building provides 8,340 sq ft of industrial/warehouse space. The location offers easy access to both Highway 70 and Interstate 40. This site has ample parking, office space, 14'-18' feet ceiling heights and 14' roll up drive in doors. Exterior up-fit available under certain lease terms.