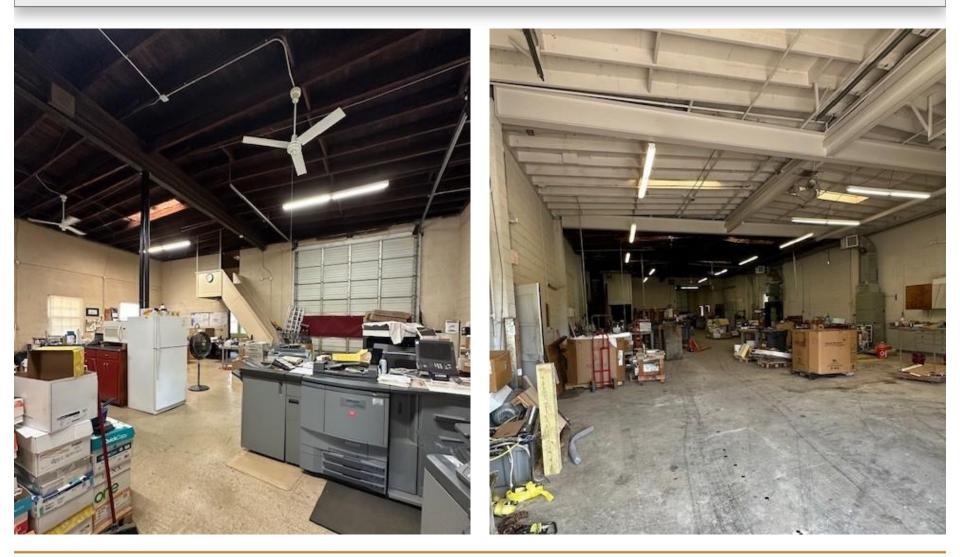

### **INTERIOR**

This building provides 8,340 sq ft of industrial/warehouse space. The location offers easy access to both Highway 70 and Interstate 40. This site has ample parking, office space, 14'-18' feet ceiling heights and 14' roll up drive in doors. Exterior up-fit available under certain lease terms.