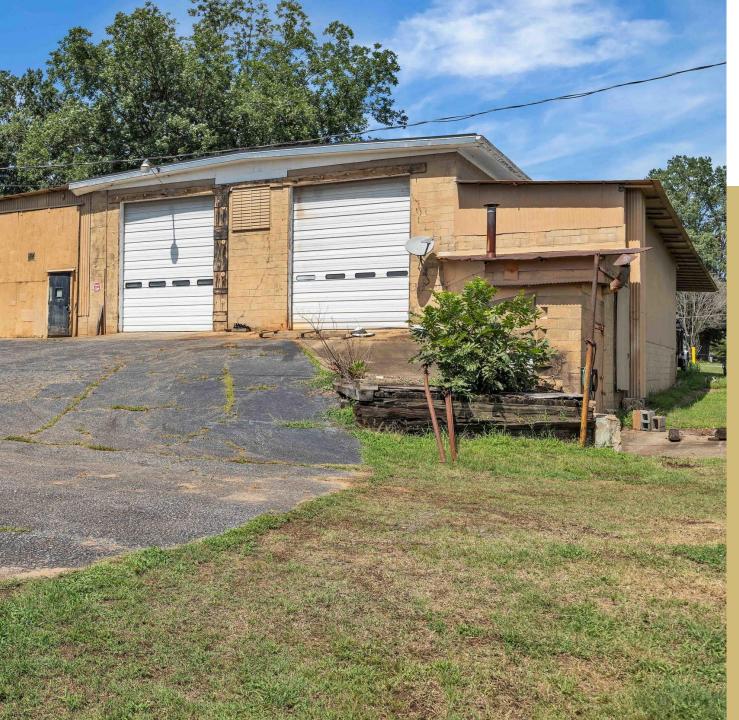

### **EXTERIOR**

This building provides 8,340 sq ft of industrial/warehouse space. The location offers easy access to both Highway 70 and Interstate 40. This site has ample parking, office space, 14'-18' feet ceiling heights and 14' roll up drive in doors. Exterior up-fit available under certain lease terms.