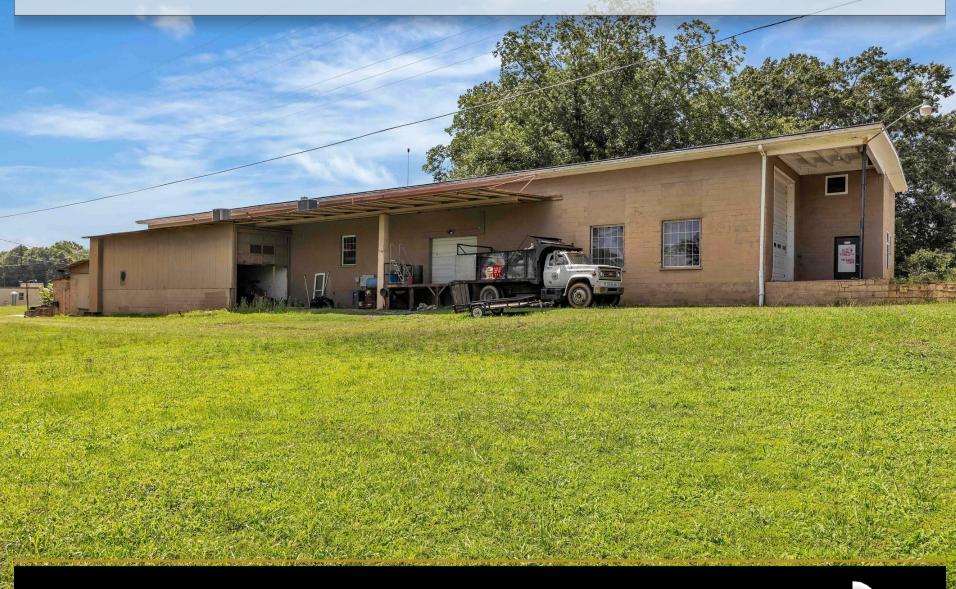

### **EXTERIOR**

This building provides 8,340 sq ft of industrial/warehouse space. The location offers easy access to both Highway 70 and Interstate 40. This site has ample parking, office space, 14'-18' feet ceiling heights and 14' roll up drive in doors. Exterior up-fit available under certain lease terms.