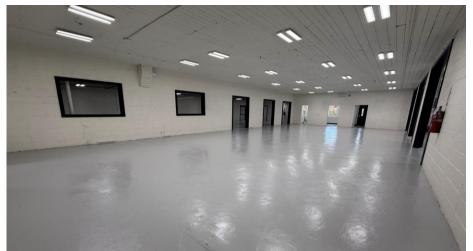

rty features a brandnew roof, updated electrical and lighting systems, 3-phase 400-amp service, offering peace of mind and move-in readiness for a variety of users. Key features include multiple drive-in doors and functional office spaces.

Please note: the neighboring parcel will share a common drive.

| DEI | 10 | CD | ΛDI | LICC |
|-----|----|----|-----|------|
| DEI |    | UK | APL | HICS |

| RADIUS                  | 1 MILE   | 3 MILE   | 5 MILE   |
|-------------------------|----------|----------|----------|
| Total Population        | 5,141    | 32,440   | 68,404   |
| Total Household         | 2,182    | 13,822   | 28,682   |
| Median Household Income | \$45,149 | \$58,938 | \$65,240 |
| Total Employees         | 9,284    | 36,467   | 51,107   |



## **INTERIOR PICTURES**









### **FLOORPLAN**







# FOR MORE INFORMATION:

Jenny Eckard 828.320.8989 iennv@commercialfirst.net

3031 N Center St. Hickory, NC 28601

www.commercialfirst.net