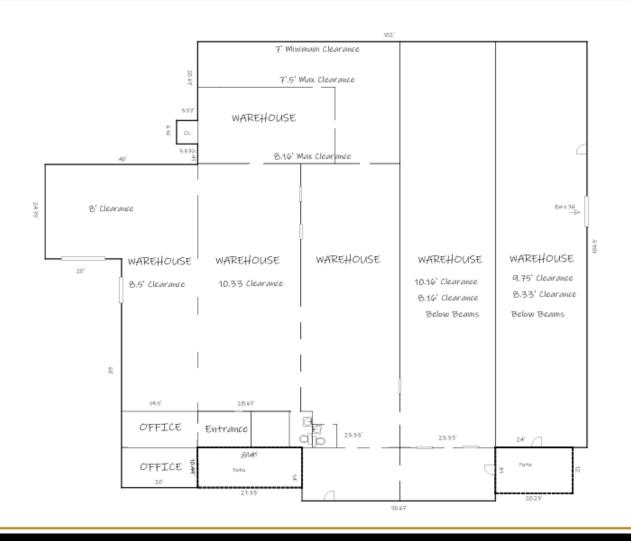

ew roof, updated electrical and lighting systems, 3-phase 400-amp service, offering peace of mind and move-in readiness for a variety of users. Key features include multiple drive-in doors and functional office spaces.

Please note: the neighboring parcel will share a common drive.

| DEI | 10 | CD | ΛDI | LICC |
|-----|----|----|-----|------|
| DEI |    | UK | APL | HICS |

| RADIUS                  | 1 MILE   | 3 MILE   | 5 MILE   |
|-------------------------|----------|----------|----------|
| Total Population        | 5,141    | 32,440   | 68,404   |
| Total Household         | 2,182    | 13,822   | 28,682   |
| Median Household Income | \$45,149 | \$58,938 | \$65,240 |
| Total Employees         | 9,284    | 36,467   | 51,107   |



## **INTERIOR PICTURES**









### **FLOORPLAN**







# FOR MORE INFORMATION:

Jenny Eckard 828.320.8989 iennv@commercialfirst.net

3031 N Center St. Hickory, NC 28601

www.commercialfirst.net