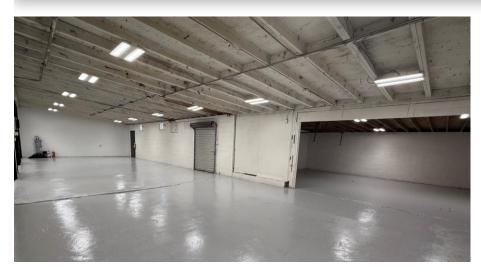

property features a brandnew roof, updated electrical and lighting systems, 3-phase 400-amp service, offering peace of mind and move-in readiness for a variety of users. Key features include multiple drive-in doors and functional office spaces.

Please note: the neighboring parcel will share a common drive.

| DEI | 10 | CD | ΛDI | LICC |
|-----|----|----|-----|------|
| DEI |    | UK | APL | HICS |

| RADIUS                  | 1 MILE   | 3 MILE   | 5 MILE   |
|-------------------------|----------|----------|----------|
| Total Population        | 5,141    | 32,440   | 68,404   |
| Total Household         | 2,182    | 13,822   | 28,682   |
| Median Household Income | \$45,149 | \$58,938 | \$65,240 |
| Total Employees         | 9,284    | 36,467   | 51,107   |



## **INTERIOR PICTURES**









### **FLOORPLAN**







# FOR MORE INFORMATION:

Jenny Eckard 828.320.8989 iennv@commercialfirst.net

3031 N Center St. Hickory, NC 28601

www.commercialfirst.net