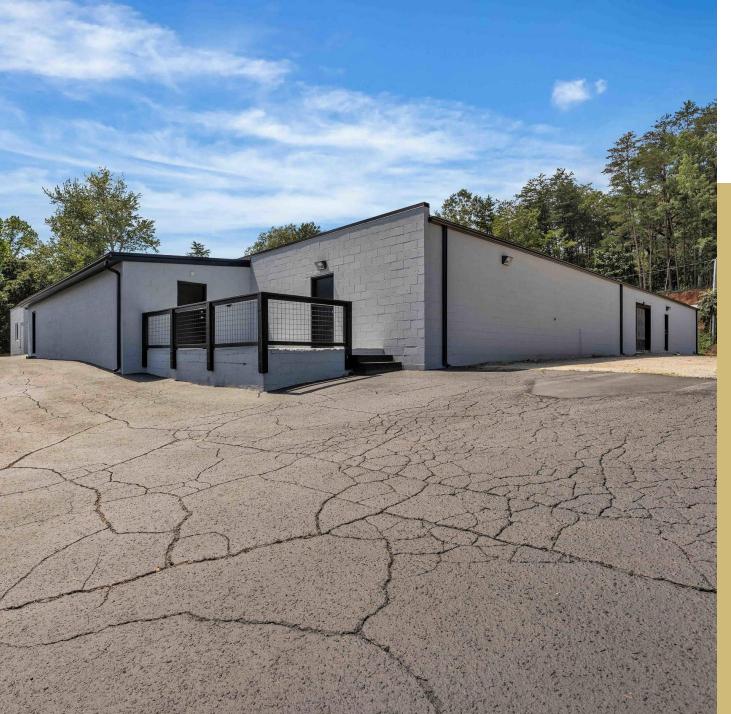

# **EXTERIOR**

#### **SPECIFICATIONS**

Price: \$550,000

**SF:** 13,800 +/-

Acres: .72

Zoning: C-5

Excellent opportunity to own a newly renovated 13,000+ SF commercial building in the Hickory, North Carolina—strategically located near I-40 and Highway 321 for seamless regional access. This property features a brandnew roof, updated electrical and lighting systems, 3-phase 400-amp service, offering peace of mind and move-in readiness for a variety of users. Key features include multiple drive-in doors and functional office spaces.