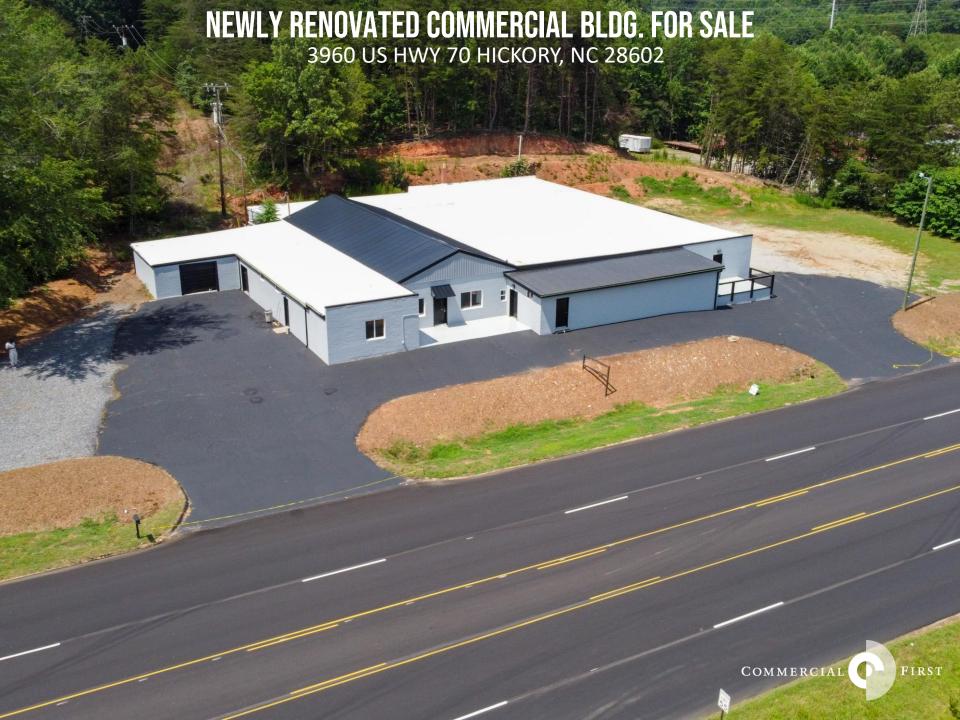

#### **SPECIFICATIONS**

Price: \$550,000

**SF:** 13,800 +/-

Acres: .72

Zoning: C-5

Excellent opportunity to own a newly renovated 13,000+ SF commercial building in the Hickory, North Carolina—strategically located near I-40 and Highway 321 for seamless regional access. This property features a brandnew roof, updated electrical and lighting systems, 3-phase 400-amp service, offering peace of mind and move-in readiness for a variety of users. Key features include multiple drive-in doors and functional office spaces.