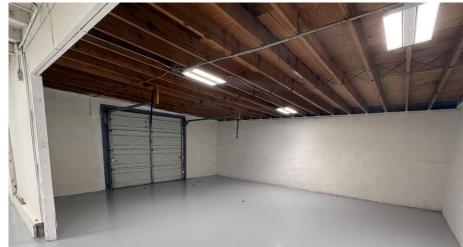

roperty features a brandnew roof, updated electrical and lighting systems, 3-phase 400-amp service, offering peace of mind and move-in readiness for a variety of users. Key features include multiple drive-in doors and functional office spaces.

Please note: the neighboring parcel will share a common drive.

| DEI | 10 | CD | ΛDI | LICC |
|-----|----|----|-----|------|
| DEI |    | UK | APL | HICS |

| RADIUS                  | 1 MILE   | 3 MILE   | 5 MILE   |
|-------------------------|----------|----------|----------|
| Total Population        | 5,141    | 32,440   | 68,404   |
| Total Household         | 2,182    | 13,822   | 28,682   |
| Median Household Income | \$45,149 | \$58,938 | \$65,240 |
| Total Employees         | 9,284    | 36,467   | 51,107   |



## **INTERIOR PICTURES**









### **FLOORPLAN**







# FOR MORE INFORMATION:

Jenny Eckard 828.320.8989 iennv@commercialfirst.net

3031 N Center St. Hickory, NC 28601

www.commercialfirst.net