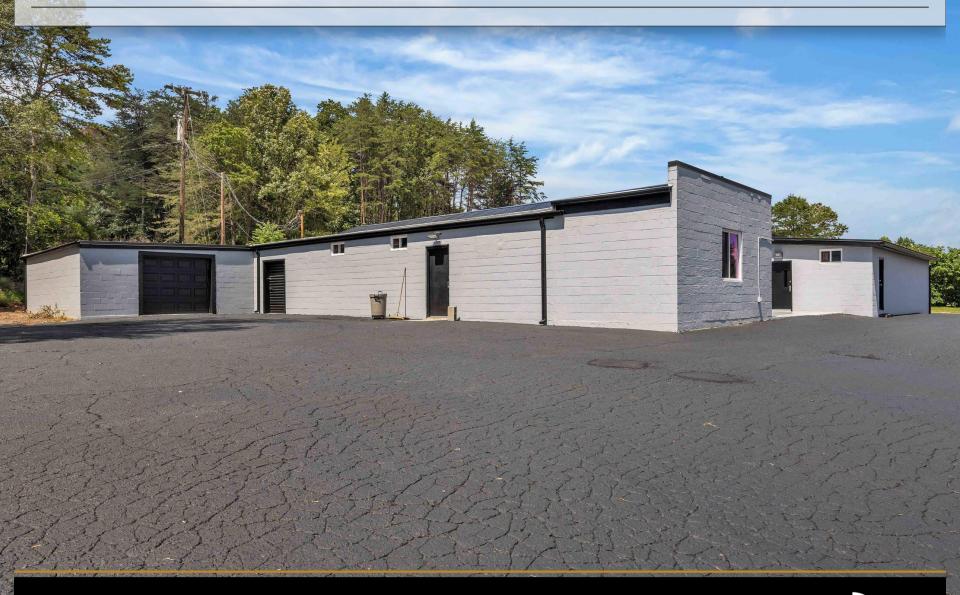

# **EXTERIOR**





#### **DETAILS**

#### **SPECIFICATIONS**

Price: \$550,000

**SF:** 13,800 +/-

Acres: .72

Zoning: C-5

Excellent opportunity to own a newly renovated 13,000+ SF commercial building in the Hickory, North Carolina—strategically located near I-40 and Highway 321 for seamless regional access. This property features a brandnew roof, updated electrical and lighting systems, 3-phase 400-amp service, offering peace of mind and move-in readiness for a variety of users. Key features include multiple drive-in doors and functional office spaces.

Please note: the neighboring parcel will share a common drive.

| DEI | 10 | CD | ΛDI | LICC |
|-----|----|----|-----|------|
| DEI |    | UK | APL | HICS |

| RADIUS                  | 1 MILE   | 3 MILE   | 5 MILE   |
|-------------------------|------