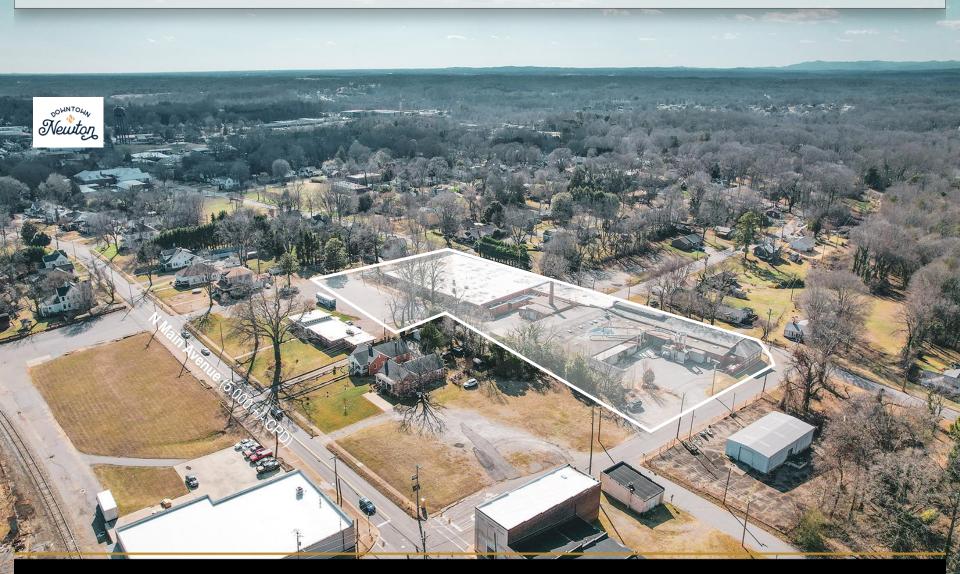

# **AERIAL**

#### **SPECIFICATIONS**

**Price:** \$975,000

**SF:** 63,000 +/-

**Acres:** 3.2 +/-

An outstanding opportunity to acquire a 63,000 square foot manufacturing building located in the highly desirable Newton market. This facility offers flexible industrial space ideal for manufacturing, warehousing, or potential redevelopment. Building is zoned M-1.

# 912 N MAIN AVENUE - 63K +/- SF