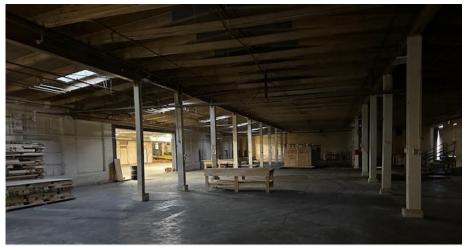

#### **SPECIFICATIONS**

**Price:** \$975,000

**SF:** 63,000 +/-

**Acres:** 3.2 +/-

An outstanding opportunity to acquire a 63,000 square foot manufacturing building located in the highly desirable Newton market. This facility offers flexible industrial space ideal for manufacturing, warehousing, or potential redevelopment. Building is zoned M-1.

# 912 N MAIN AVENUE - 63K +/- SF