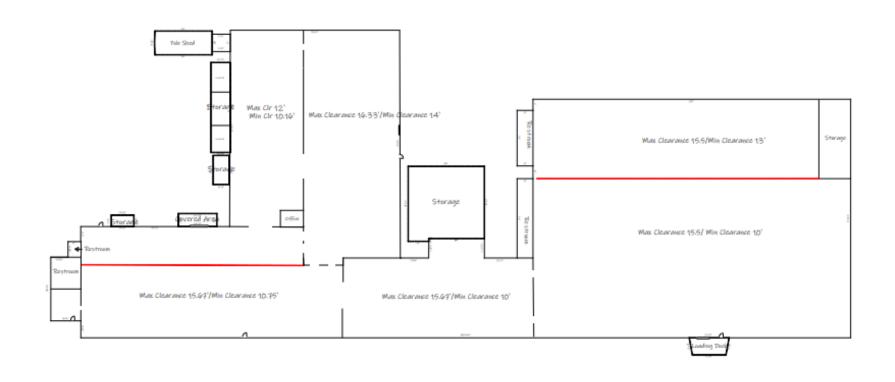

standing opportunity to acquire a 63,000 square foot manufacturing building located in the highly desirable Newton market. This facility offers flexible industrial space ideal for manufacturing, warehousing, or potential redevelopment. Building is zoned M-1.

|         |              | HICS |
|---------|--------------|------|
| I - IV/ | - // / 🕶 - / |      |
|         |              |      |

| RADIUS                  | 1 MILE   | 3 MILE   | 5 MILE   |
|-------------------------|----------|----------|----------|
| Total Population        | 4,938    | 20,072   | 41,103   |
| Total Household         | 1,954    | 8,116    | 16,379   |
| Median Household Income | \$58,375 | \$62,629 | \$62,220 |
| Total Employees         | 3,170    | 13,796   | 29,253   |



# 912 N MAIN AVENUE - 63K +/- SF



# 912 N MAIN AVENUE













# FOR MORE INFORMATION:

Shana White 828.446.3404 shana@commercialfirst.net

3031 N Center St. Hickory, NC 28601

www.commercialfirst.net