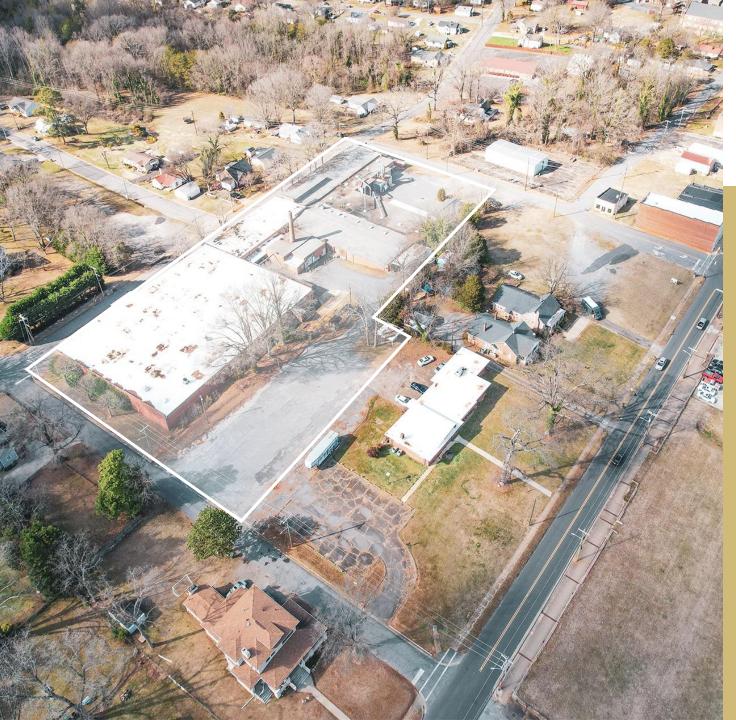

# **AERIAL**

#### **SPECIFICATIONS**

**Price:** \$975,000

**SF:** 63,000 +/-

**Acres:** 3.2 +/-

An outstanding opportunity to acquire a 63,000 square foot manufacturing building located in the highly desirable Newton market. This facility offers flexible industrial space ideal for manufacturing, warehousing, or potential redevelopment. Building is zoned M-1.