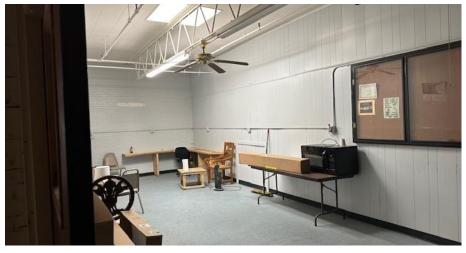

#### **SPECIFICATIONS**

**Price:** \$975,000

**SF:** 63,000 +/-

**Acres:** 3.2 +/-

An outstanding opportunity to acquire a 63,000 square foot manufacturing building located in the highly desirable Newton market. This facility offers flexible industrial space ideal for manufacturing, warehousing, or potential redevelopment. Building is zoned M-1.

# 912 N MAIN AVENUE - 63K +/- SF