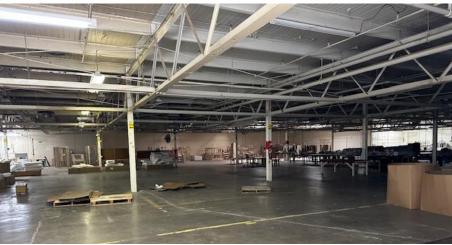

#### **SPECIFICATIONS**

**Price:** \$975,000

**SF:** 63,000 +/-

**Acres:** 3.2 +/-

An outstanding opportunity to acquire a 63,000 square foot manufacturing building located in the highly desirable Newton market. This facility offers flexible industrial space ideal for manufacturing, warehousing, or potential redevelopment. Building is zoned M-1.

# 912 N MAIN AVENUE - 63K +/- SF