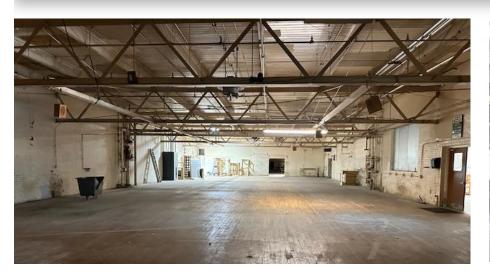

#### **SPECIFICATIONS**

**Price:** \$975,000

**SF:** 63,000 +/-

**Acres:** 3.2 +/-

An outstanding opportunity to acquire a 63,000 square foot manufacturing building located in the highly desirable Newton market. This facility offers flexible industrial space ideal for manufacturing, warehousing, or potential redevelopment. Building is zoned M-1.

# 912 N MAIN AVENUE - 63K +/- SF