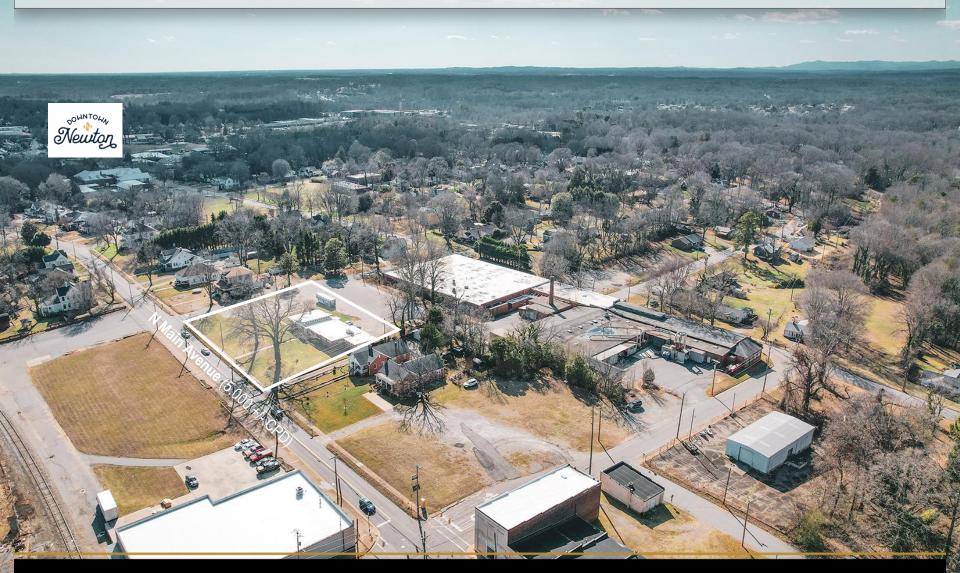

## **AERIAL**





### **DETAILS**

#### **SPECIFICATIONS**

**Price:** \$300,000

**SF:** 3,880 +/-

Acres: 1 +/-

This office building is located on Main Street in the heart of Newton, NC. This well-positioned property offers excellent visibility, walkable access to downtown amenities, and a strong presence in a growing business corridor.

Perfect for professional services, medical, legal, or small business use, the building features multiple private offices, reception area, meeting space, and dedicated parking.

| DEN | CD | A D | CC |
|-----|----|-----|----|
| DEN | JR | AP  | C) |

| RADIUS                  | 1 MILE   | 3 MILE   | 5 MILE   |
|-------------------------|----------|----------|----------|
| Total Population        | 4,938    | 20,072   | 41,103   |
| Total Household         | 1,954    |