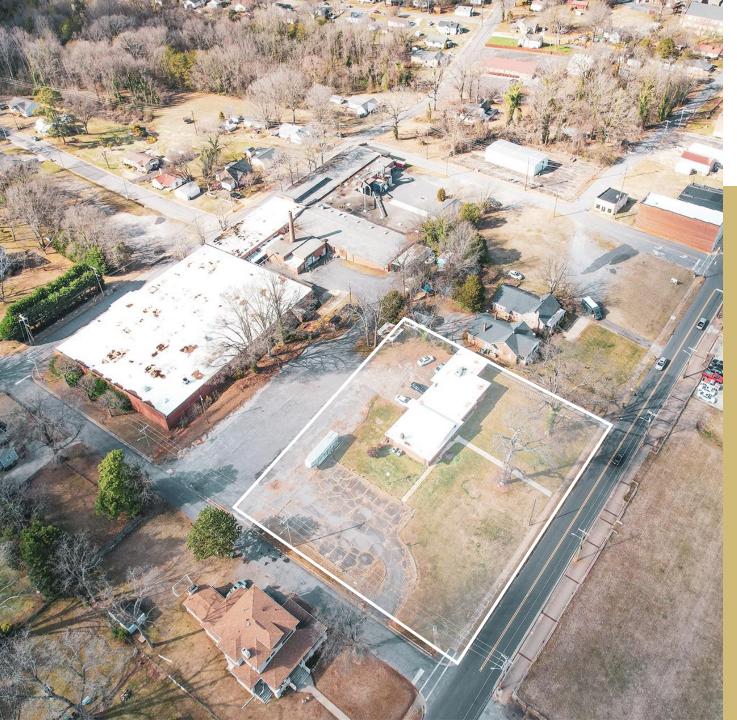

## **AERIAL**

#### **SPECIFICATIONS**

**Price:** \$300,000

**SF:** 3,880 +/-

Acres: 1 +/-

This office building is located on Main Street in the heart of Newton, NC. This well-positioned property offers excellent visibility, walkable access to downtown amenities, and a strong presence in a growing business corridor.