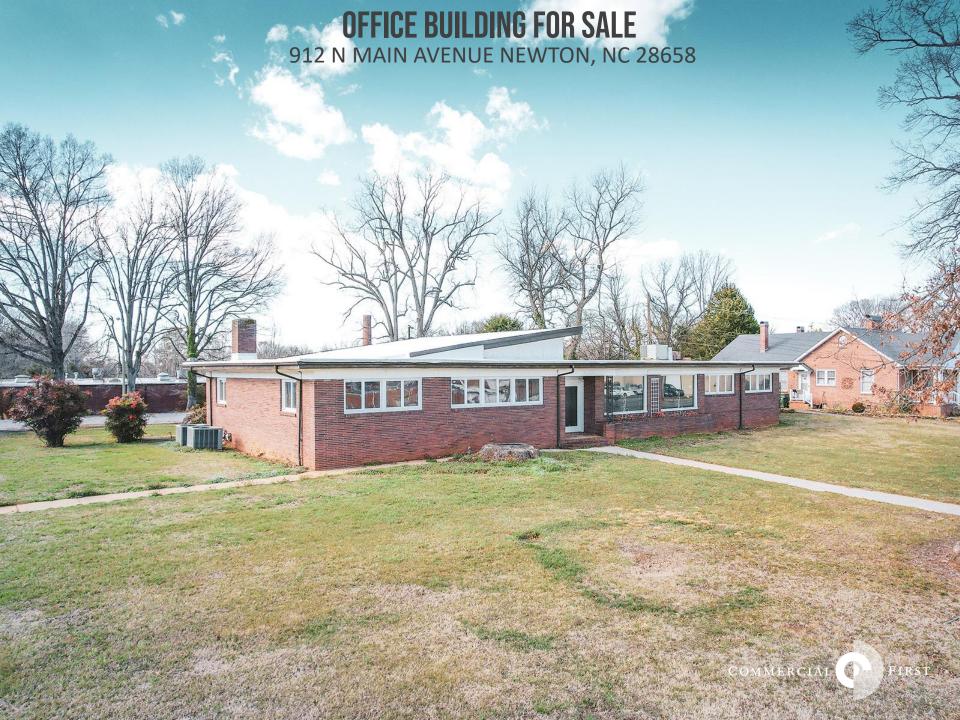

#### **SPECIFICATIONS**

**Price:** \$300,000

**SF:** 3,880 +/-

Acres: 1 +/-

This office building is located on Main Street in the heart of Newton, NC. This well-positioned property offers excellent visibility, walkable access to downtown amenities, and a strong presence in a growing business corridor.

Perfect for professional services, medical, legal, or small business use, the building features multiple private offices, reception area, meeting space, and dedicated parking.

| DEN | CD | A D | CC |
|-----|----|-----|----|
| DEN | JR | AP  | C) |