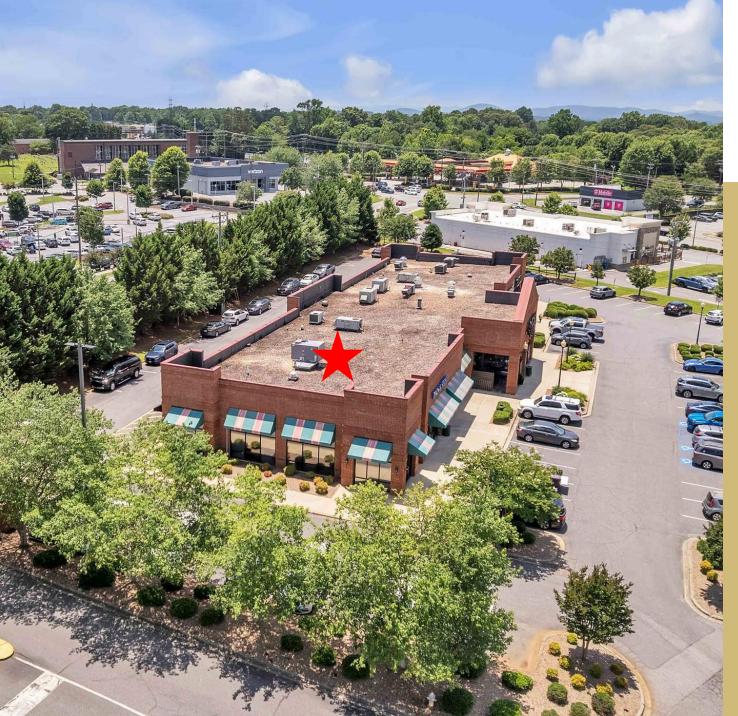

borhoods and thriving retail. Neighbors include Da Vinci's Italian Restaurant, Café Gouda, and Lowe's Foods with easy access with ample parking for staff and patients. Whether you're expanding, relocating, or launching a new practice, this sublease opportunity offers convenience, visibility, and immediate functionality in one of Hickory's most desirable areas.

#### **DEMOGRAPHICS**

| RADIUS                  | 1 MILE   | 3 MILE   | 5 MILE   |
|-------------------------|----------|----------|----------|
| Total Population        | 7,281    | 36,777   | 72,484   |
| Total Household         | 2,878    | 15,948   | 30,186   |
| Median Household Income | \$47,164 | \$57,096 | \$65,226 |
| Total Employees         | 11,305   | 39,206   | 52,803   |



### **PICTURES**





### **PICTURES**









# FOR MORE INFORMATION:

Jenny Eckard 828.320.8989 jenny@commercialfirst.net

3031 N Center St. Hickory, NC 28601

www.commercialfirst.net