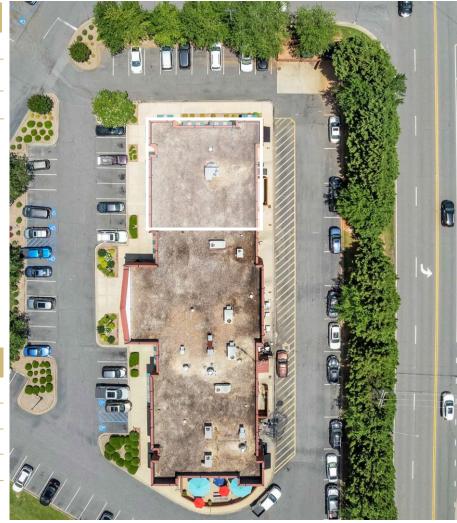

Discover a thoughtfully designed medical office space available for sublease in the vibrant Viewmont area of Hickory. Located in a busy retail center, this turnkey space is ideal for a healthcare provider seeking a convenient, professional environment surrounded by strong co-tenancy and steady foot traffic.

The office features a well-planned layout, including multiple exam rooms, private offices, a dedicated x-ray room, welcoming reception area, and a break room for staff comfort. This layout offers seamless patient flow and operational efficiency. Surrounded by dense residential neighborhoods and thriving retail. Neighbors include Da Vinci's Italian Restaurant, Café Gouda, and Lowe's Foods with easy access with ample parking for staff and patients. Whether you're expanding, relocating, or launching a new practice, this sublease opportunity offers convenience, visibility, and immediate functionality in one of Hickory's most desirable areas.