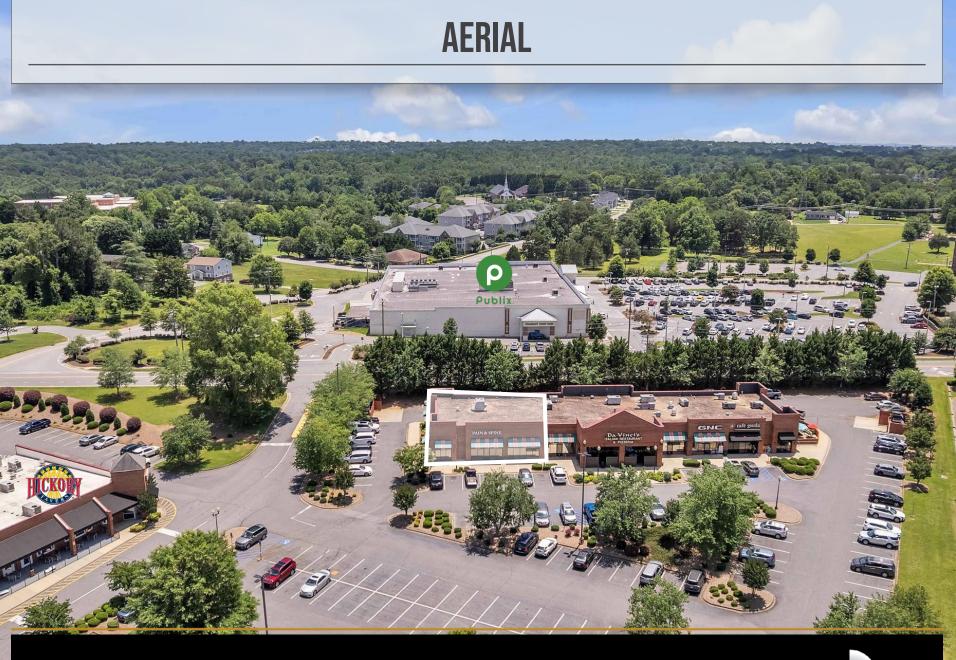

Discover a thoughtfully designed medical office space available for sublease in the vibrant Viewmont area of Hickory. Located in a busy retail center, this turnkey space is ideal for a healthcare provider seeking a convenient, professional environment surrounded by strong co-tenancy and steady foot traffic.

The office features a well-planned layout, including multiple exam rooms, private offices, a dedicated x-ray room, welcoming reception area, and a break room for staff comfort. This layout offers seamless patient flow and operational efficiency. Surrounded by dense residential neighborhoods and thriving retail. Neighbors include Da Vinci's Italian Restaurant, Café Gouda, and Lowe's Foods with easy access with ample parking for staff and patients. Whether you're expanding, relocating, or launching a new practice, this sublease opportunity offers convenience, visibility, and immediate functionality in one of Hickory's most desirable areas.