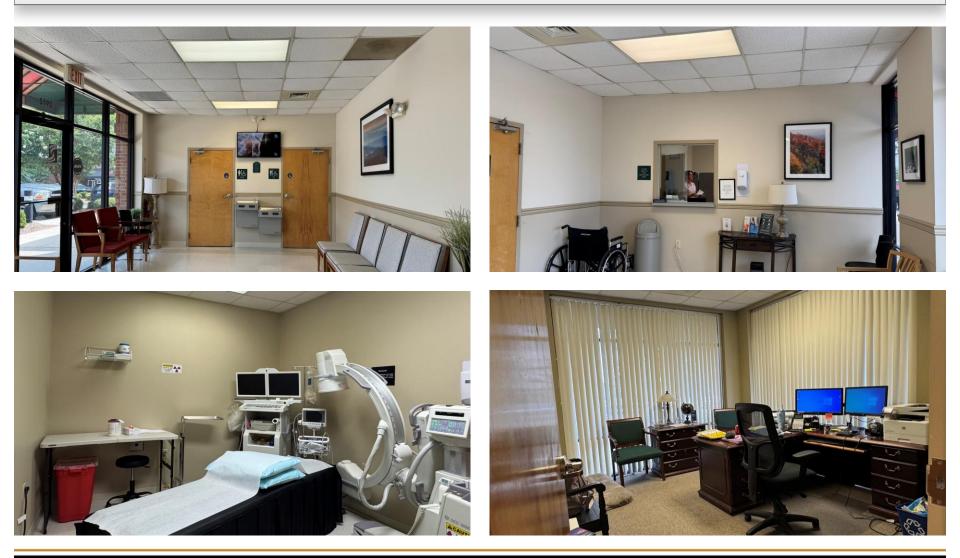

### **PICTURES**

The office features a well-planned layout, including multiple exam rooms, private offices, a dedicated x-ray room, welcoming reception area, and a break room for staff comfort. This layout offers seamless patient flow and operational efficiency. Surrounded by dense residential neighborhoods and thriving retail. Neighbors include Da Vinci's Italian Restaurant, Café Gouda, and Lowe's Foods with easy access with ample parking for staff and patients. Whether you're expanding, relocating, or launching a new practice, this sublease opportunity offers convenience, visibility, and immediate functionality in one of Hickory's most desirable areas.