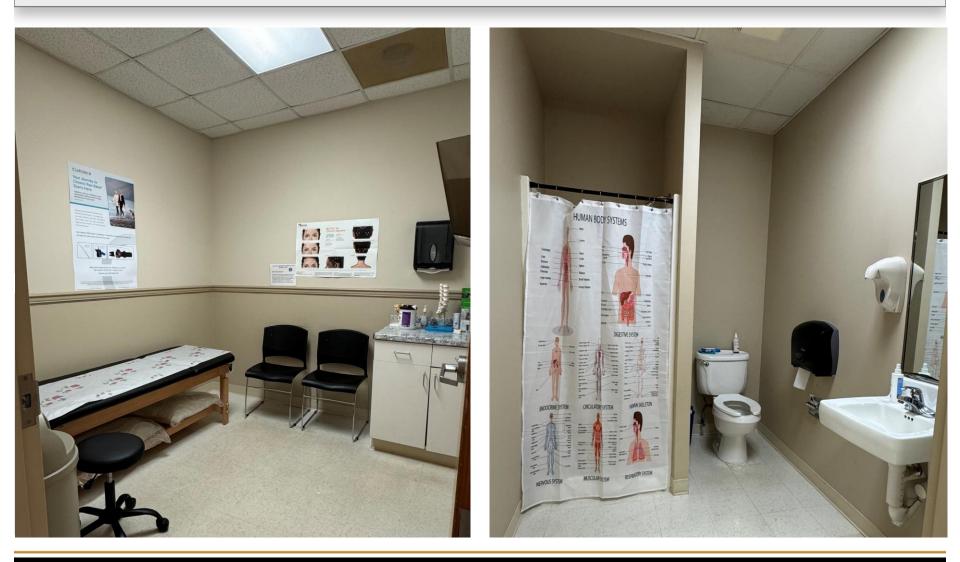

### **PICTURES**

The office features a well-planned layout, including multiple exam rooms, private offices, a dedicated x-ray room, welcoming reception area, and a break room for staff comfort. This layout offers seamless patient flow and operational efficiency. Surrounded by dense residential neighborhoods and thriving retail. Neighbors include Da Vinci's Italian Restaurant, Café Gouda, and Lowe's Foods with easy access with ample parking for staff and patients. Whether you're expanding, relocating, or launching a new practice, this sublease opportunity offers convenience, visibility, and immediate functionality in one of Hickory's most desirable areas.