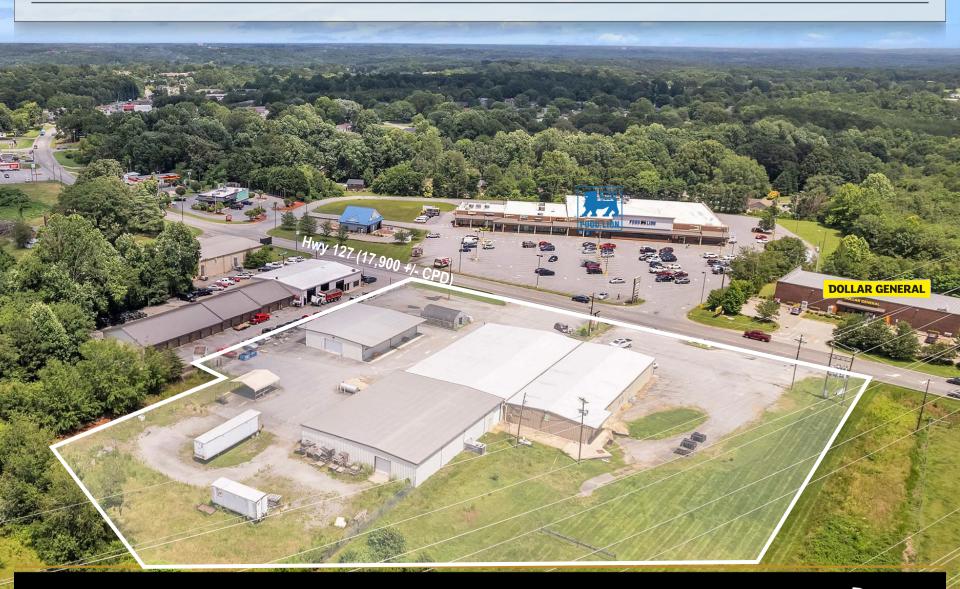

# **AERIAL**

#### **SPECIFICATIONS**

 Price:
 \$2,500,000

 SF:
 17,823 +/- SF (Warehouse - 3,750 +/- SF)

 Acres:
 5.78 +/ 

 Zoning:
 HC

This site provides an exceptional opportunity to own or invest in a well-positioned commercial property in the thriving Mountain View area of North Carolina. Currently operating as a home and garden center, this expansive property offers ample space and versatility for a wide range of business uses or future development. Whether you are looking to establish or relocate your current business, expand operations or develop a new commercial project, this property presents a rare blend of location, size and functionality.