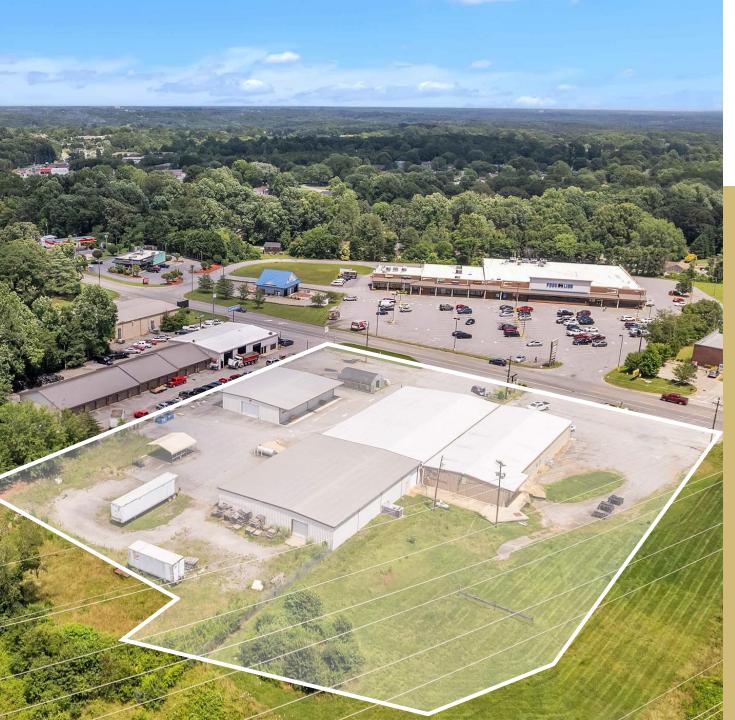

a home and garden center, this expansive property offers ample space and versatility for a wide range of business uses or future development. Whether you are looking to establish or relocate your current business, expand operations or develop a new commercial project, this property presents a rare blend of location, size and functionality.

#### **DEMOGRAPHICS**

| RADIUS                  | 1 MILE   | 3 MILE   | 5 MILE   |
|-------------------------|----------|----------|----------|
| Total Population        | 4,938    | 20,072   | 41,103   |
| Total Household         | 1,954    | 8,116    | 16,379   |
| Median Household Income | \$58,375 | \$62,629 | \$62,220 |
| Total Employees         | 3,170    | 13,796   | 29,253   |





# **PICTURES**









### **FLOORPLAN**



### **SURVEY**







# FOR MORE INFORMATION:

Shana White 828.446.3404 shana@commercialfirst net

3031 N Center St. Hickory, NC 28601

www.commercialfirst.net