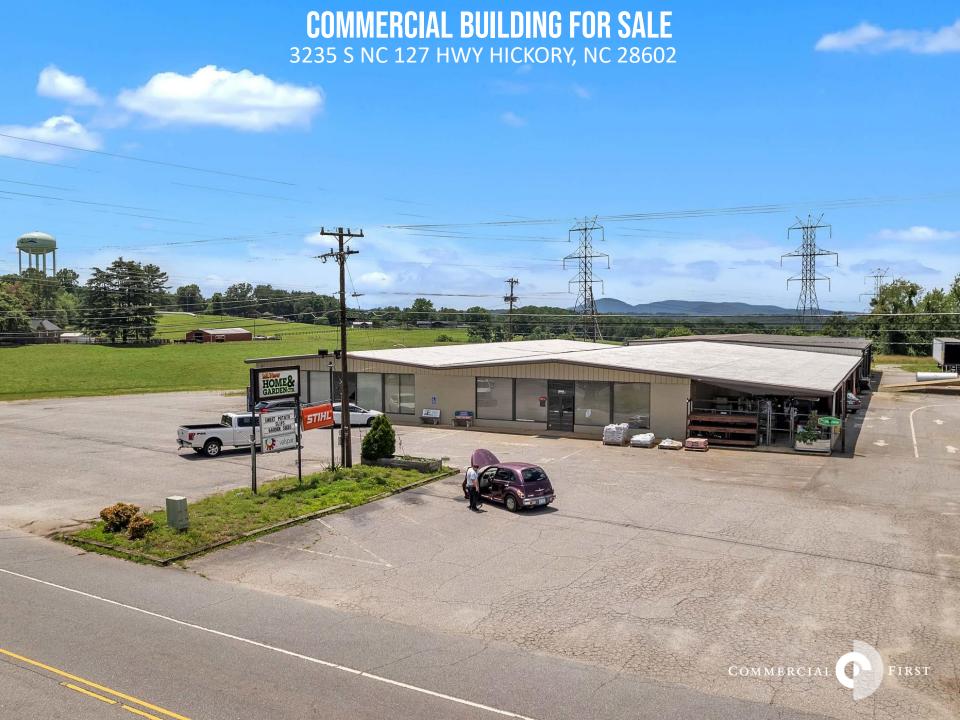

# **AERIAL**

#### **SPECIFICATIONS**

 Price:
 \$2,500,000

 SF:
 17,823 +/- SF (Warehouse - 3,750 +/- SF)

 Acres:
 5.78 +/ 

 Zoning:
 HC

This site provides an exceptional opportunity to own or invest in a well-positioned commercial property in the thriving Mountain View area of North Carolina. Currently operating as a home and garden center, this expansive property offers ample space and versatility for a wide range of business uses or future development. Whether you are looking to establish or relocate your current business, expand operations or develop a new commercial project, this property presents a rare blend of location, size and functionality.