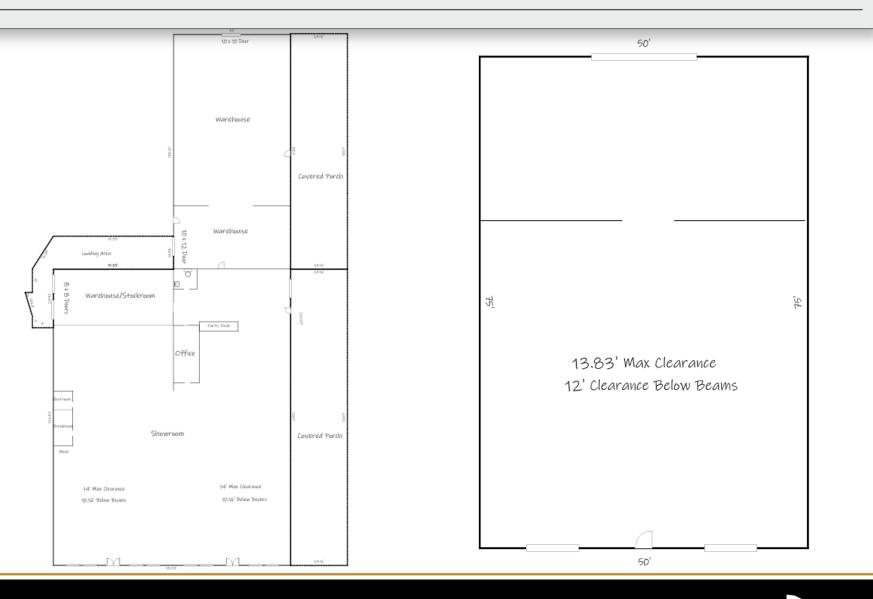

rently operating as a home and garden center, this expansive property offers ample space and versatility for a wide range of business uses or future development. Whether you are looking to establish or relocate your current business, expand operations or develop a new commercial project, this property presents a rare blend of location, size and functionality.

#### **DEMOGRAPHICS**

| RADIUS                  | 1 MILE   | 3 MILE   | 5 MILE   |
|-------------------------|----------|----------|----------|
| Total Population        | 4,938    | 20,072   | 41,103   |
| Total Household         | 1,954    | 8,116    | 16,379   |
| Median Household Income | \$58,375 | \$62,629 | \$62,220 |
| Total Employees         | 3,170    | 13,796   | 29,253   |





# **PICTURES**









### **FLOORPLAN**



### **SURVEY**







# FOR MORE INFORMATION:

Shana White 828.446.3404 shana@commercialfirst net

3031 N Center St. Hickory, NC 28601

www.commercialfirst.net