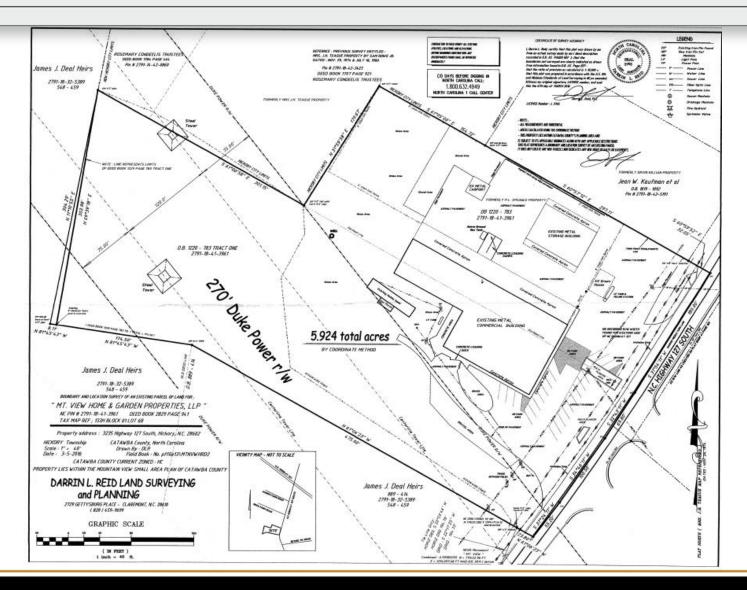

s a home and garden center, this expansive property offers ample space and versatility for a wide range of business uses or future development. Whether you are looking to establish or relocate your current business, expand operations or develop a new commercial project, this property presents a rare blend of location, size and functionality.

#### **DEMOGRAPHICS**

| RADIUS                  | 1 MILE   | 3 MILE   | 5 MILE   |
|-------------------------|----------|----------|----------|
| Total Population        | 4,938    | 20,072   | 41,103   |
| Total Household         | 1,954    | 8,116    | 16,379   |
| Median Household Income | \$58,375 | \$62,629 | \$62,220 |
| Total Employees         | 3,170    | 13,796   | 29,253   |





# **PICTURES**









### **FLOORPLAN**



### **SURVEY**







# FOR MORE INFORMATION:

Shana White 828.446.3404 shana@commercialfirst net

3031 N Center St. Hickory, NC 28601

www.commercialfirst.net