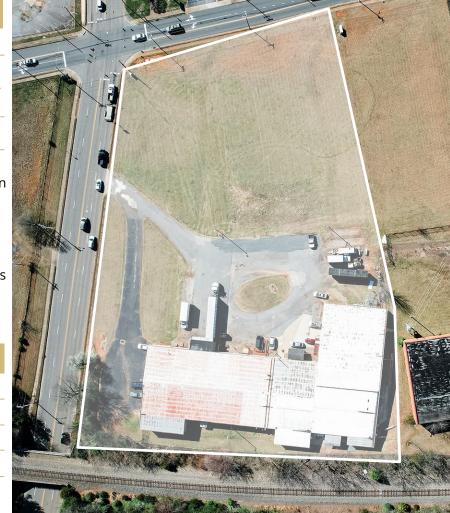

## **AERIAL**

This exceptional industrial property offers a rare combination of space, accessibility, and visibility. Situated on a hard corner with a stoplight in Newton, this 3.25 Ac site provides excellent exposure and easy access for logistics and operations. The industrial building features 15' ceilings, making it ideal for warehousing, manufacturing, or distribution. Building is fully conditioned. Currently has 2 dock doors, 1 ground level door with opportunity to add more.