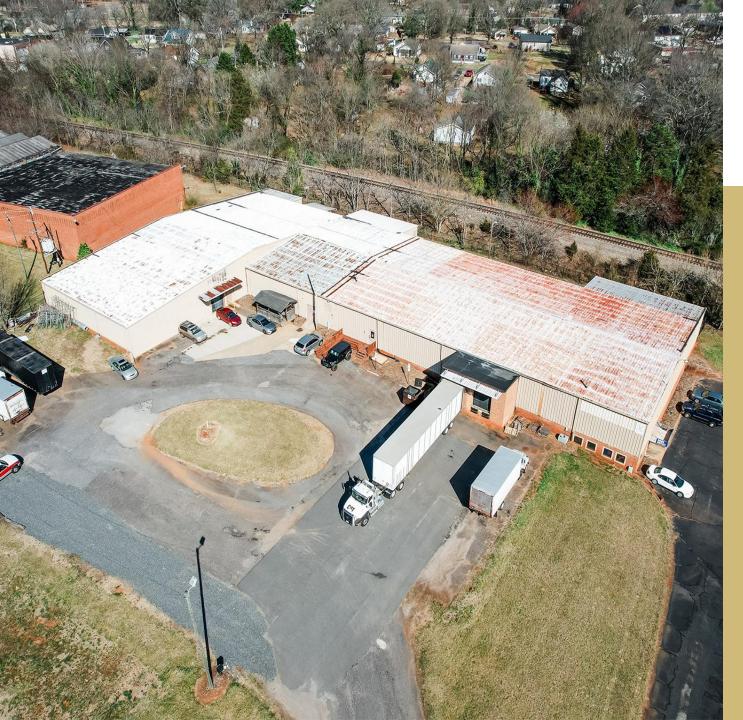

**31K SF INDUSTRIAL BUILDING FOR LEASE** 2011 N MAIN AVENUE NEWTON, NC 28658

190

COMMERCIAL FIRST

This exceptional industrial property offers a rare combination of space, accessibility, and visibility. Situated on a hard corner with a stoplight in Newton, this 3.25 Ac site provides excellent exposure and easy access for logistics and operations. The industrial building features 15' ceilings, making it ideal for warehousing, manufacturing, or distribution. Building is fully conditioned. Currently has 2 dock doors, 1 ground level door with opportunity to add more.