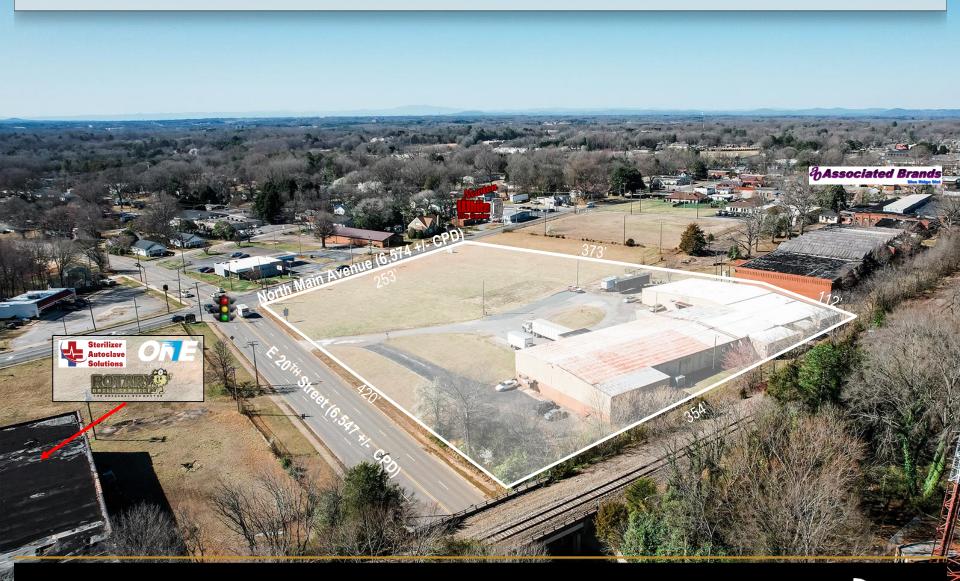

## **AERIAL**

This exceptional industrial property offers a rare combination of space, accessibility, and visibility. Situated on a hard corner with a stoplight in Newton, this 3.25 Ac site provides excellent exposure and easy access for logistics and operations. The industrial building features 15' ceilings, making it ideal for warehousing, manufacturing, or distribution. Building is fully conditioned. Currently has 2 dock doors, 1 ground level door with opportunity to add more.