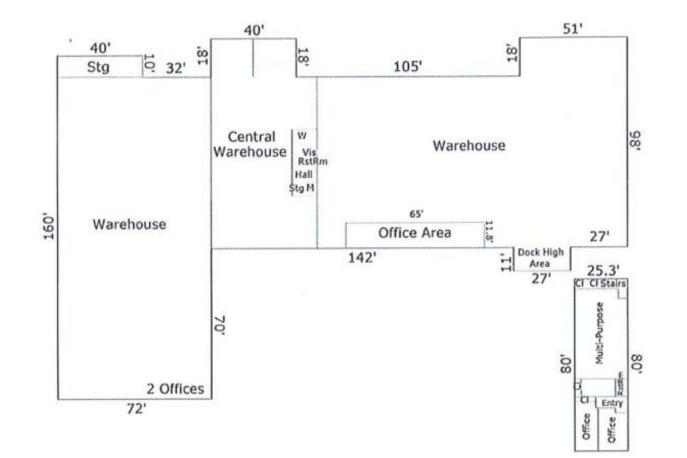

, and visibility. Situated on a hard corner with a stoplight in Newton, this 3.25 Ac site provides excellent exposure and easy access for logistics and operations. The industrial building features 15' ceilings, making it ideal for warehousing, manufacturing, or distribution. Building is fully conditioned. Currently has 2 dock doors, 1 ground level door with opportunity to add more.

#### **DEMOGRAPHICS**

| RADIUS                  | 1 MILE   | 3 MILE   | 5 MILE   |
|-------------------------|----------|----------|----------|
| Total Population        | 5,141    | 32,440   | 68,404   |
| Total Household         | 2,182    | 13,822   | 28,682   |
| Median Household Income | \$45,149 | \$58,938 | \$65,240 |
| Total Employees         | 9,284    | 36,467   | 51,107   |





#### **FLOORPLAN**



COMMERCIAL FIRST

## **MARKET OVERVIEW**

#### HICKORY, NC

Hickory is for doers and makers seeking a well-rounded community. Our city is a three-time All-American City and the regional hub of a metropolitan area of 365,376 people. Hickory and the metro area have strong transportation, utility, higher education, cultural, and workforce development networks that have produced a robust manufacturing base and extensive medical, retail, service, and residential development.















# FOR MORE INFORMATION:

**Ryan Lovern** 828.446.8266 ryan@commercialfirst.net

3031 N Center St. Hickory, NC 28601

www.commercialfirst.net