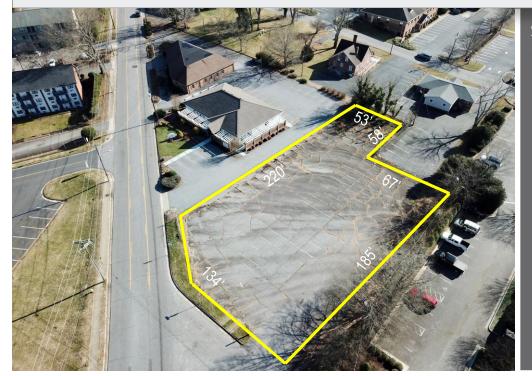

## **SPECIFICATIONS**

**Price**: \$249,000 **Acres**: .60 +/- **Zoning**: OI

Previous overflow parking lot for Piedmont Plastic Surgery and Dermatology now available for purchase! Nestled between, Hamilton and Herring Orthodontics and Café Rule, this 0.60 Acre flat lot has frontage on both 11<sup>th</sup> Ave NE and 3<sup>rd</sup> St NE. With the OI zoning, you can also build your office at this location.