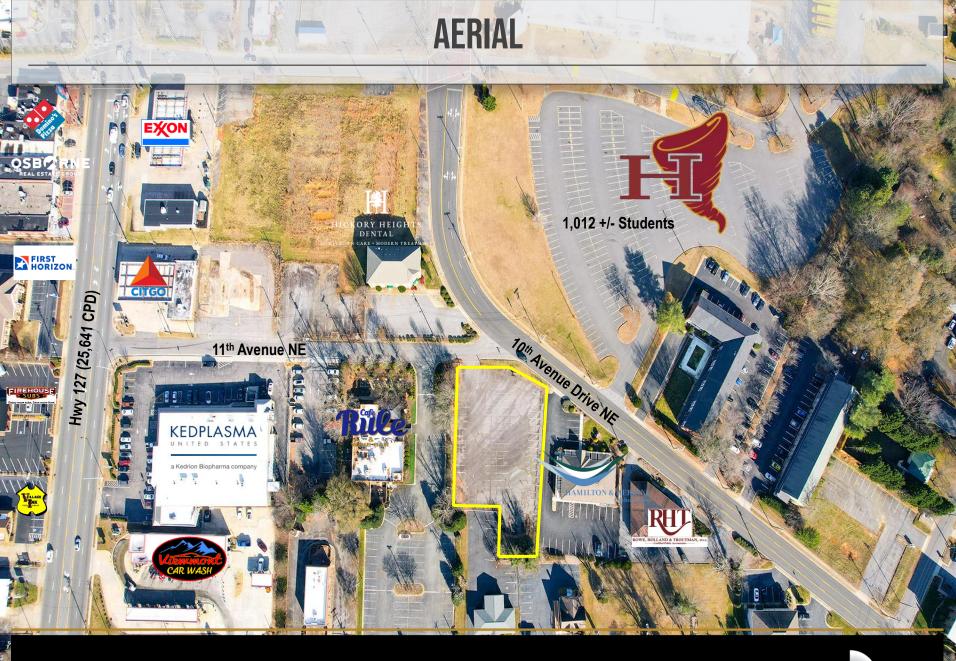

## **SPECIFICATIONS**

**Price**: \$249,000 **Acres**: .60 +/- **Zoning**: OI

Previous overflow parking lot for Piedmont Plastic Surgery and Dermatology now available for purchase! Nestled between, Hamilton and Herring Orthodontics and Café Rule, this 0.60 Acre flat lot has frontage on both 11<sup>th</sup> Ave NE and 3<sup>rd</sup> St NE. With the OI zoning, you can also build your office at this location.