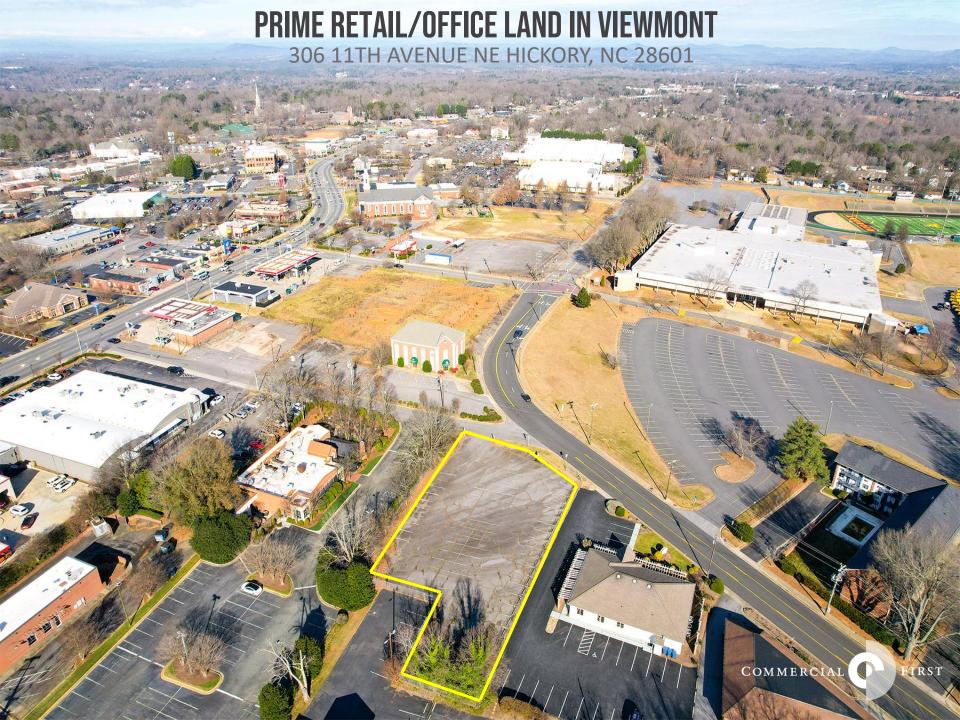

## **SPECIFICATIONS**

**Price**: \$249,000 **Acres**: .60 +/- **Zoning**: OI

Previous overflow parking lot for Piedmont Plastic Surgery and Dermatology now available for purchase! Nestled between, Hamilton and Herring Orthodontics and Café Rule, this 0.60 Acre flat lot has frontage on both 11<sup>th</sup> Ave NE and 3<sup>rd</sup> St NE. With the OI zoning, you can also build your office at this location.