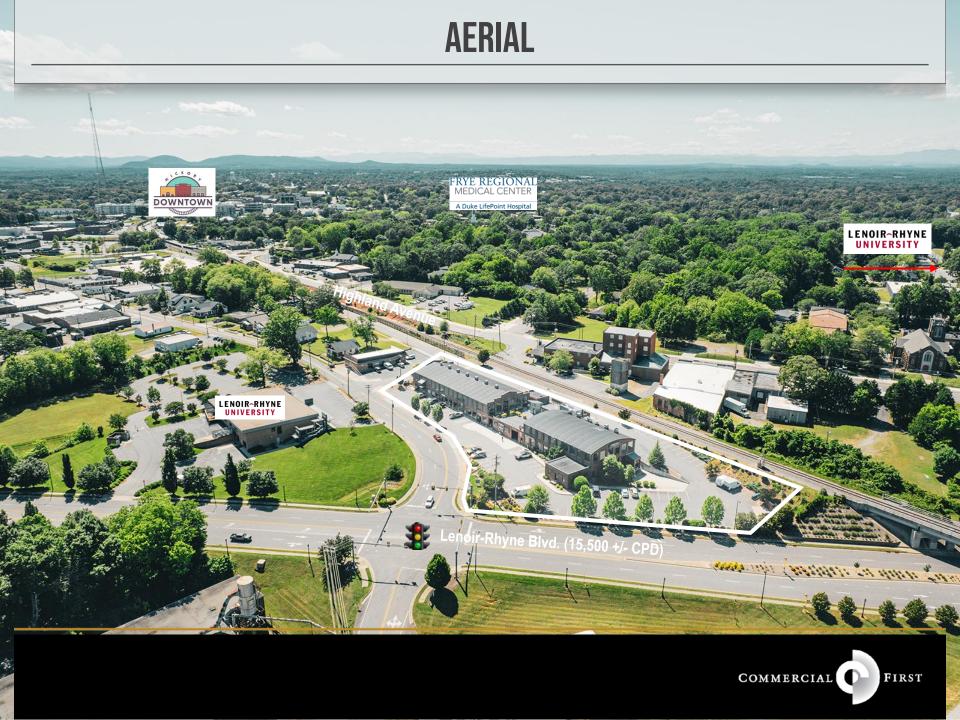

### SPECIFICATIONS

Price: \$20/SF

Zoning: NC

Come experience the charm and character of this historic mill located just minutes from Lenoir Rhyne University and downtown Hickory!!! This location offers ample parking, prominent signage, and easy accessibility.

Two spaces available:

- (1) 6,000 +/- sf former restaurant space
- (2) 7,000 +/- sf former brewery space