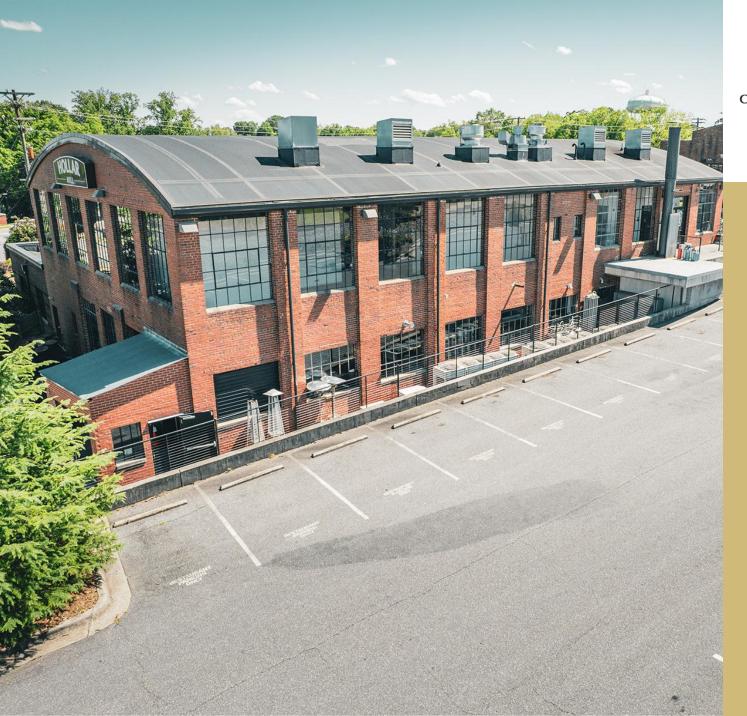

### SPECIFICATIONS

Price: \$20/SF

Zoning: NC

Come experience the charm and character of this historic mill located just minutes from Lenoir Rhyne University and downtown Hickory!!! This location offers ample parking, prominent signage, and easy accessibility.