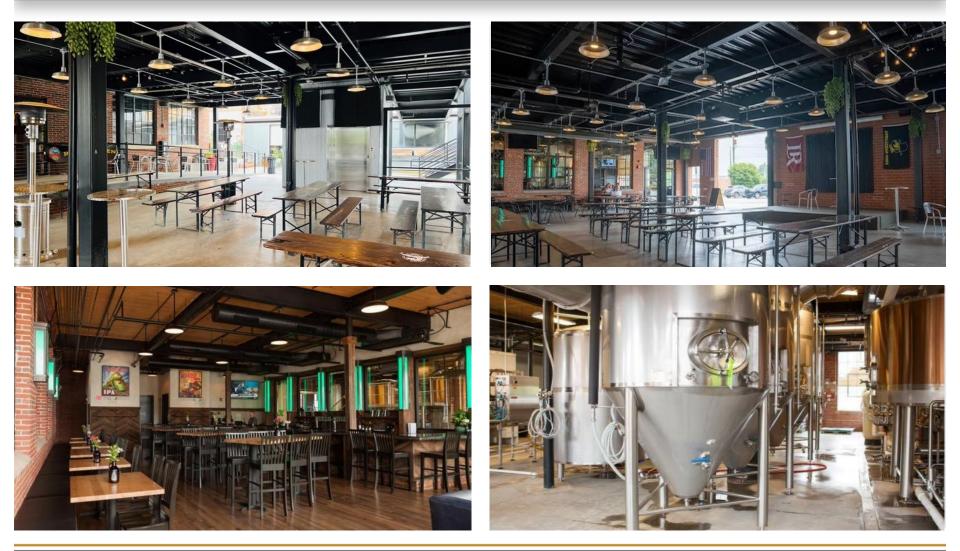

Two spaces available:

- (1) 6,000 +/- sf former restaurant space
- (2) 7,000 +/- sf former brewery space

### **LOWER-LEVEL SPACE**