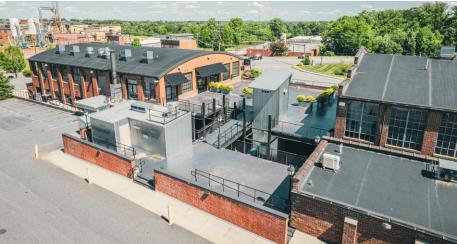

### SPECIFICATIONS

Price: \$20/SF

Zoning: NC

Come experience the charm and character of this historic mill located just minutes from Lenoir Rhyne University and downtown Hickory!!! This location offers ample parking, prominent signage, and easy accessibility.

### **UPPER-LEVEL SPACE**