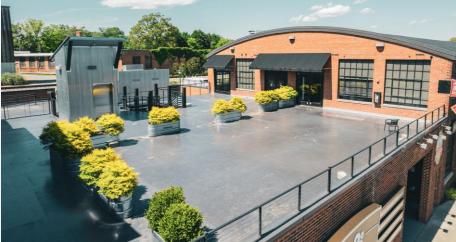

LS

### SPECIFICATIONS

Price: \$20/SF

Zoning: NC

Come experience the charm and character of this historic mill located just minutes from Lenoir Rhyne University and downtown Hickory!!! This location offers ample parking, prominent signage, and easy accessibility.

Two spaces available:

- (1) 6,000 +/- sf former restaurant space
- (2) 7,000 +/- sf former brewery space

#### **DEMOGRAPHICS**

| RADIUS                  | 1 MILE   | 3 MILE   | 5 MILE   |
|-------------------------|----------|----------|----------|
| Total Population        | 7,281    | 36,777   | 72,484   |
| Total Household         | 2,878    | 15,948   | 30,186   |
| Median Household Income | \$47,164 | \$57,096 | \$65,226 |
| Total Employees         | 11,305   | 39,206   | 52,803   |



### **UPPER-LEVEL SPACE**











### **LOWER-LEVEL SPACE**









## FOR MORE INFORMATION:

Shana White 828.446.3404 shana@commercialfirst.net

3031 N Center St. Hickory, NC 28601

www.commercialfirst.net