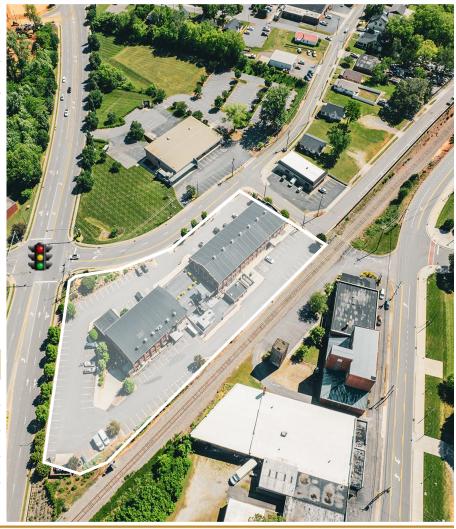

### SPECIFICATIONS

Price: \$20/SF

Zoning: NC

Come experience the charm and character of this historic mill located just minutes from Lenoir Rhyne University and downtown Hickory!!! This location offers ample parking, prominent signage, and easy accessibility.

Two spaces available:

- (1) 6,000 +/- sf former restaurant space
- (2) 7,000 +/- sf former brewery space