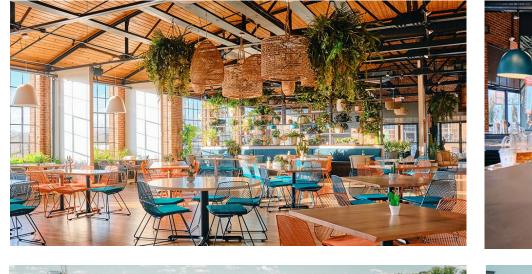

Two spaces available:

- (1) 6,000 +/- sf former restaurant space
- (2) 7,000 +/- sf former brewery space