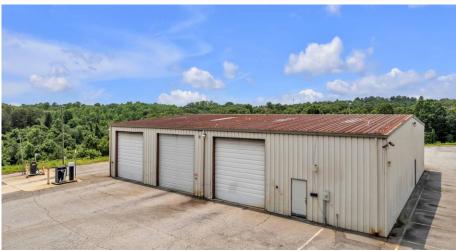

### **PICTURES**

#### **SPECIFICATIONS**

 Price:
 \$14,000/month

 SF:
 32,000 +/- (6,000 +/- SF smaller building)

 Zoning:
 G-M

This property provides an opportunity to acquire a fully functional trucking terminal in an easily accessible location. This site has 48 dock high doors, a spacious office area which includes several offices and a conference room. There is a separate building with 6 large drive-in doors for mechanics and maintenance. This property provides extensive parking for trucks, trailers, and employee vehicles. Whether you are expanding a growing fleet or seeking a strategic distribution hub, this terminal delivers the infrastructure and location needed for success.