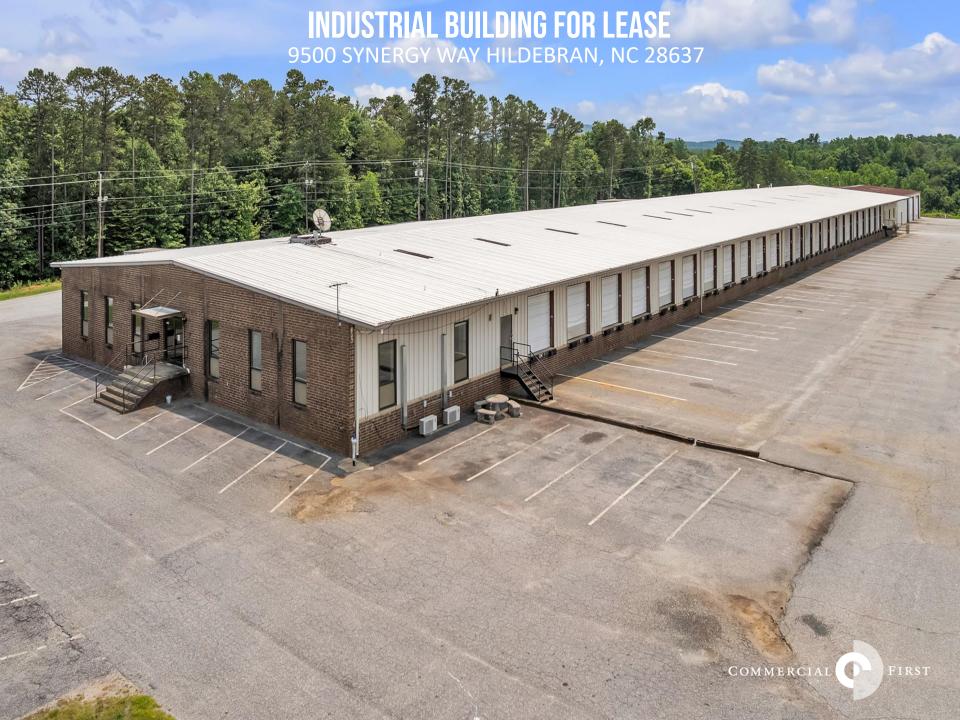

### **AERIAL**

#### **SPECIFICATIONS**

 Price:
 \$14,000/month

 SF:
 32,000 +/- (6,000 +/- SF smaller building)

 Zoning:
 G-M

This property provides an opportunity to acquire a fully functional trucking terminal in an easily accessible location. This site has 48 dock high doors, a spacious office area which includes several offices and a conference room. There is a separate building with 6 large drive-in doors for mechanics and maintenance. This property provides extensive parking for trucks, trailers, and employee vehicles. Whether you are expanding a growing fleet or seeking a strategic distribution hub, this terminal delivers the infrastructure and location needed for success.