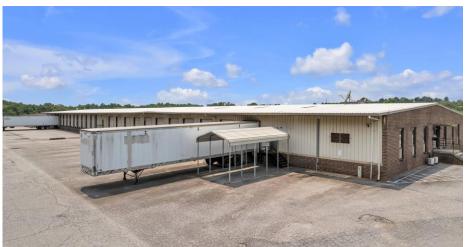

### **PICTURES**

#### **SPECIFICATIONS**

 Price:
 \$14,000/month

 SF:
 32,000 +/- (6,000 +/- SF smaller building)

 Zoning:
 G-M

This property provides an opportunity to acquire a fully functional trucking terminal in an easily accessible location. This site has 48 dock high doors, a spacious office area which includes several offices and a conference room. There is a separate building with 6 large drive-in doors for mechanics and maintenance. This property provides extensive parking for trucks, trailers, and employee vehicles. Whether you are expanding a growing fleet or seeking a strategic distribution hub, this terminal delivers the infrastructure and location needed for success.