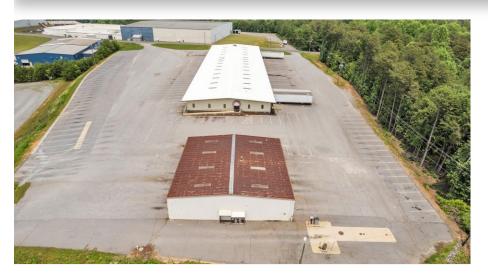

### **PICTURES**

#### **SPECIFICATIONS**

 Price:
 \$14,000/month

 SF:
 32,000 +/- (6,000 +/- SF smaller building)

 Zoning:
 G-M

This property provides an opportunity to acquire a fully functional trucking terminal in an easily accessible location. This site has 48 dock high doors, a spacious office area which includes several offices and a conference room. There is a separate building with 6 large drive-in doors for mechanics and maintenance. This property provides extensive parking for trucks, trailers, and employee vehicles. Whether you are expanding a growing fleet or seeking a strategic distribution hub, this terminal delivers the infrastructure and location needed for success.