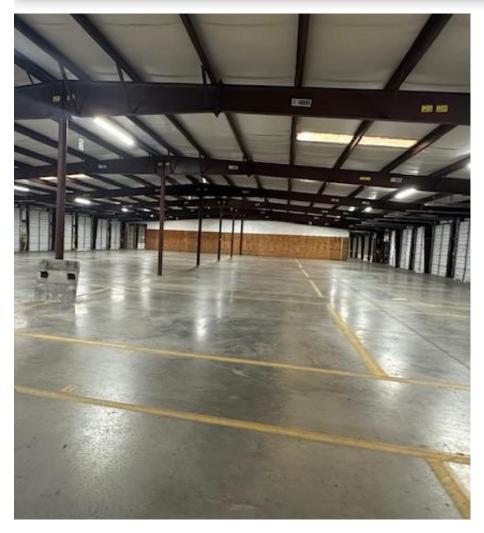

## **INTERIOR PICTURES**

#### **SPECIFICATIONS**

 Price:
 \$14,000/month

 SF:
 32,000 +/- (6,000 +/- SF smaller building)

 Zoning:
 G-M

This property provides an opportunity to acquire a fully functional trucking terminal in an easily accessible location. This site has 48 dock high doors, a spacious office area which includes several offices and a conference room. There is a separate building with 6 large drive-in doors for mechanics and maintenance. This property provides extensive parking for trucks, trailers, and employee vehicles. Whether you are expanding a growing fleet or seeking a strategic distribution hub, this terminal delivers the infrastructure and location needed for success.