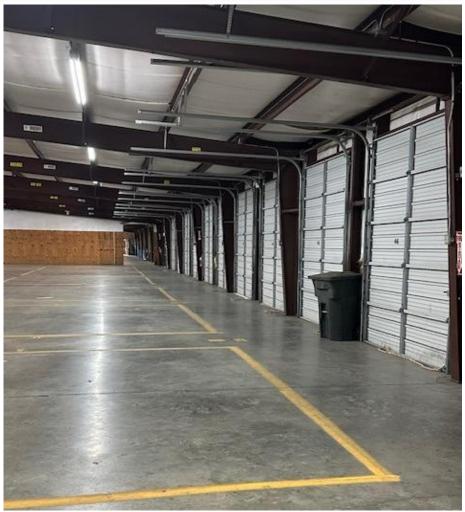

## **INTERIOR PICTURES**

#### **SPECIFICATIONS**

 Price:
 \$14,000/month

 SF:
 32,000 +/- (6,000 +/- SF smaller building)

 Zoning:
 G-M

This property provides an opportunity to acquire a fully functional trucking terminal in an easily accessible location. This site has 48 dock high doors, a spacious office area which includes several offices and a conference room. There is a separate building with 6 large drive-in doors for mechanics and maintenance. This property provides extensive parking for trucks, trailers, and employee vehicles. Whether you are expanding a growing fleet or seeking a strategic distribution hub, this terminal delivers the infrastructure and location needed for success.