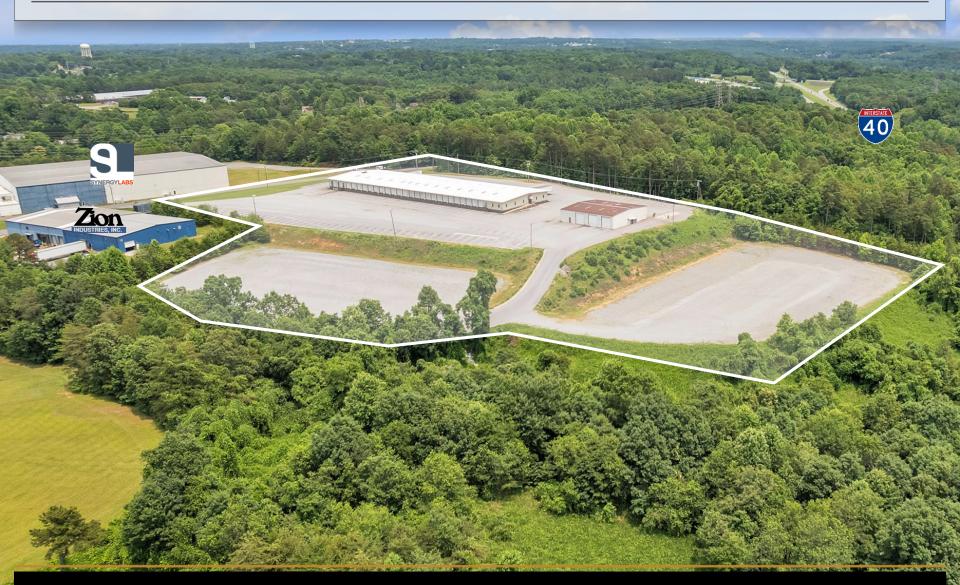

### **AERIAL**

#### **SPECIFICATIONS**

 Price:
 \$14,000/month

 SF:
 32,000 +/- (6,000 +/- SF smaller building)

 Zoning:
 G-M

This property provides an opportunity to acquire a fully functional trucking terminal in an easily accessible location. This site has 48 dock high doors, a spacious office area which includes several offices and a conference room. There is a separate building with 6 large drive-in doors for mechanics and maintenance. This property provides extensive parking for trucks, trailers, and employee vehicles. Whether you are expanding a growing fleet or seeking a strategic distribution hub, this terminal delivers the infrastructure and location needed for success.