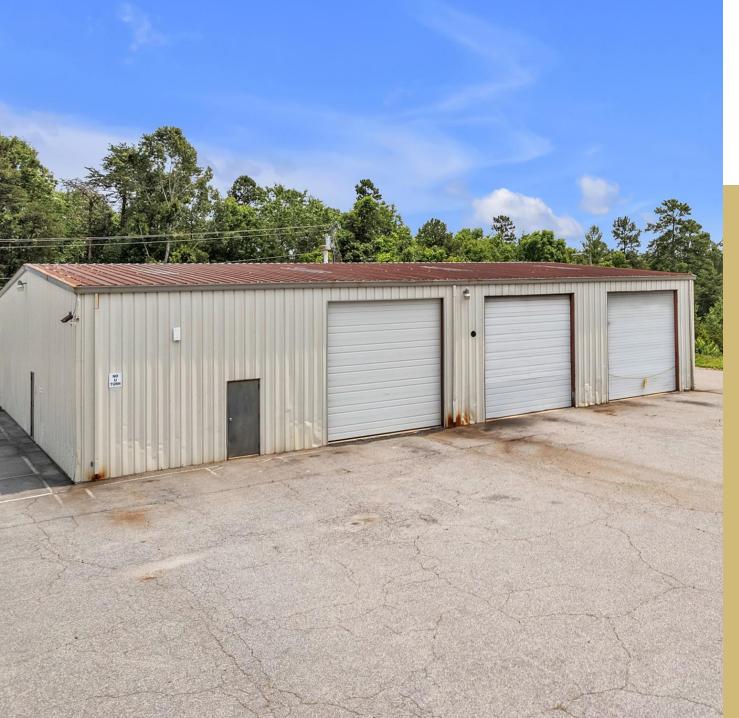

### **PICTURES**

#### **SPECIFICATIONS**

 Price:
 \$14,000/month

 SF:
 32,000 +/- (6,000 +/- SF smaller building)

 Zoning:
 G-M

This property provides an opportunity to acquire a fully functional trucking terminal in an easily accessible location. This site has 48 dock high doors, a spacious office area which includes several offices and a conference room. There is a separate building with 6 large drive-in doors for mechanics and maintenance. This property provides extensive parking for trucks, trailers, and employee vehicles. Whether you are expanding a growing fleet or seeking a strategic distribution hub, this terminal delivers the infrastructure and location needed for success.