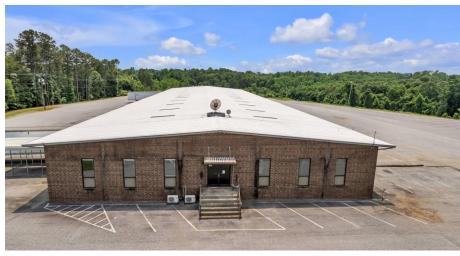

### **PICTURES**

#### **SPECIFICATIONS**

 Price:
 \$14,000/month

 SF:
 32,000 +/- (6,000 +/- SF smaller building)

 Zoning:
 G-M

This property provides an opportunity to acquire a fully functional trucking terminal in an easily accessible location. This site has 48 dock high doors, a spacious office area which includes several offices and a conference room. There is a separate building with 6 large drive-in doors for mechanics and maintenance. This property provides extensive parking for trucks, trailers, and employee vehicles. Whether you are expanding a growing fleet or seeking a strategic distribution hub, this terminal delivers the infrastructure and location needed for success.