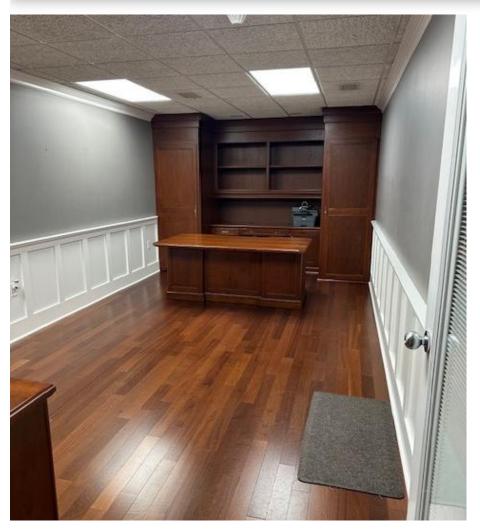

## **AERIAL**





### **DETAILS**

#### **SPECIFICATIONS**

Price: \$2,400/month

**SF:** 2,030 +/-

Zoning: C-2

A well-maintained, professional office space in a stand alone building just minutes from downtown Hickory. This prime location offers several individual offices, conference room, waiting area, restrooms, a kitchen area and parking in front and rear of the building.

#### **DEMOGRAPHICS**

| RADIUS                  | 1 MILE   | 3 MILE   | 5 MILE   |
|-------------------------|----------|----------|----------|
| Total Population        | 7,281    | 36,777   | 72,484   |
| Total Household         | 2,878    | 15,948   | 30,186   |
| Median Household Income | \$47,164 | \$57,096 | \$65,226 |
| Total Employees         | 11,305   | 39,206   | 52,803   |



## **INTERIOR PICTURES**





### **INTERIOR PICTURES**









# FOR MORE INFORMATION:

Shana White 828.446.3404 shana@commercialfirst.net

3031 N Center St. Hickory, NC 28601

www.commercialfirst.net