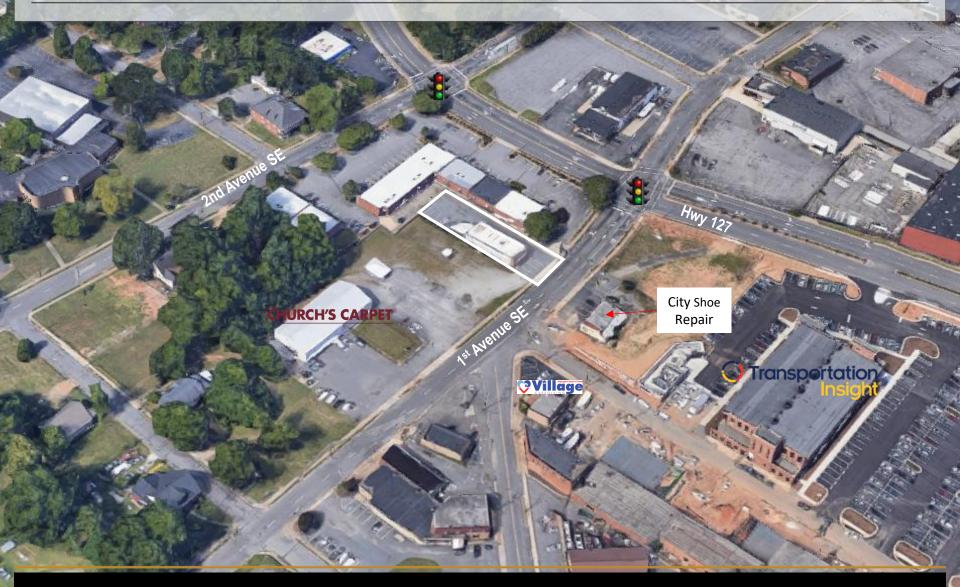

### **AERIAL**





### **DETAILS**

#### **SPECIFICATIONS**

Price: \$2,400/month

**SF:** 2,030 +/-

Zoning: C-2

A well-maintained, professional office space in a stand alone building just minutes from downtown Hickory. This prime location offers several individual offices, conference room, waiting area, restrooms, a kitchen area and parking in front and rear of the building.

#### **DEMOGRAPHICS**

| RADIUS                  | 1 MILE   | 3 MILE   | 5 MILE   |
|-------------------------|----------|----------|----------|
| Total Population        | 7,281    | 36,777   | 72,484   |
| Total Household         | 2,878    | 15,948   | 30,186   |
| Median Household Income | \$47,164 | \$57,096 | \$65,226 |
| Total Employees         | 11,305   | 39,206   | 52,803   |



## **INTERIOR PICTURES**





### **INTER