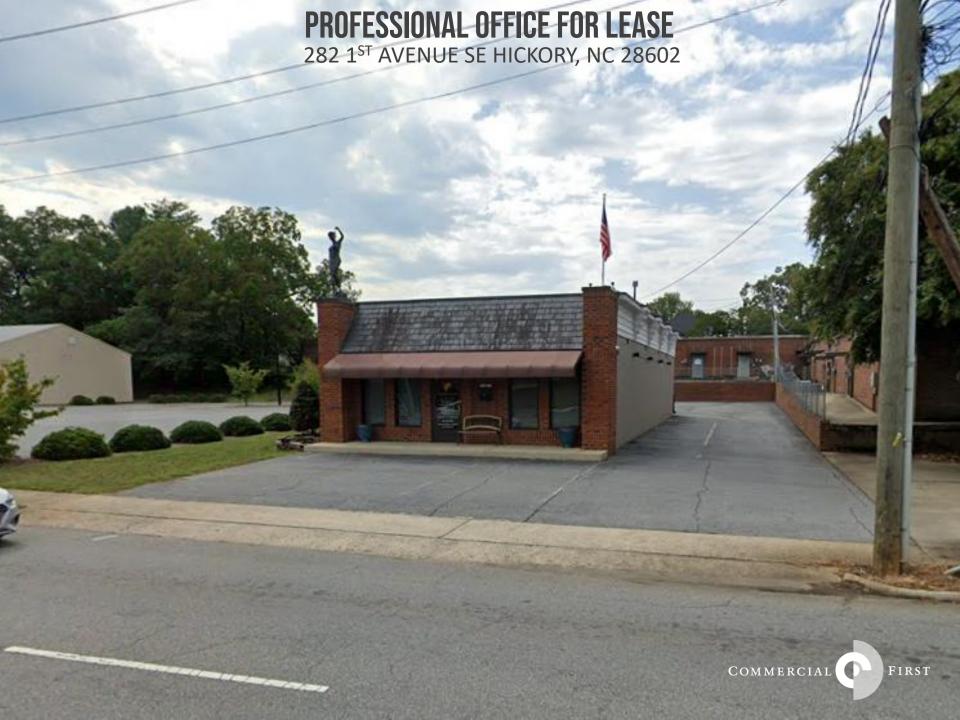

### **DETAILS**

#### **SPECIFICATIONS**

Price: \$2,400/month

**SF:** 2,030 +/-

Zoning: C-2

A well-maintained, professional office space in a stand alone building just minutes from downtown Hickory. This prime location offers several individual offices, conference room, waiting area, restrooms, a kitchen area and parking in front and rear of the building.