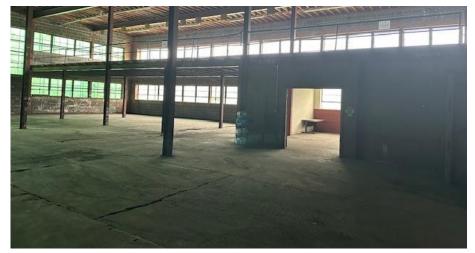

### **AERIAL**





### **DETAILS**

#### **SPECIFICATIONS**

Sales Price: \$1,548,000

Lease Price: \$4.50/SF NNN

**SF:** 22,788 +/-

Zoning: H-B

Acres: 2.32 +/- (Building only: 1.79 +/- Acres)

Now available for sale or lease, this versatile building sits on 2 fully fenced acres and offers high ceilings, drive in and dock high doors and dedicated office space.

#### **DEMOGRAPHICS**

| RADIUS                  | 1 MILE   | 3 MILE   | 5 MILE   |
|-------------------------|----------|----------|----------|
| Total Population        | 7,281    | 36,777   | 72,484   |
| Total Household         | 2,878    | 15,948   | 30,186   |
| Median Household Income | \$47,164 | \$57,096 | \$65,226 |
| Total Employees         | 11,305   | 39,206   | 52,803   |



## **INTERIOR PICTURES**









### **FLOORPLAN**









# FOR MORE INFORMATION:

Shana White 828.446.3404 shana@commercialfirst net

3031 N Center St. Hickory, NC 28601

www.commercialfirst.net