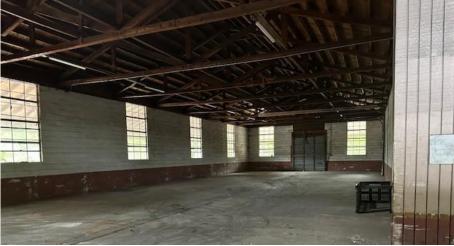

### **AERIAL**





### **DETAILS**

#### **SPECIFICATIONS**

Sales Price: \$1,548,000

Lease Price: \$4.50/SF NNN

**SF:** 22,788 +/-

Zoning: H-B

Acres: 2.32 +/- (Building only: 1.79 +/- Acres)

Now available for sale or lease, this versatile building sits on 2 fully fenced acres and offers high ceilings, drive in and dock high doors and dedicated office space.

#### **DEMOGRAPHICS**

| RADIUS                  | 1 MILE   | 3 MILE   | 5 MILE   |
|-------------------------|----------|----------|----------|
| Total Population        | 7,281    | 36,777   | 72,484   |
| Total Household         | 2,878    | 15,948   | 30,186   |
| Median Household Income | \$47,164 | \$57,096 | \$65,226 |
| Total Employees         | 11,305   | 39,206   | 52,803   |



## **INTERIOR PICTURES**









### **FLOORPLAN**









# FOR MORE INFORMATION:

Shana White 828.446.3404 shana@commercialfirst net

3031 N Center St. Hickory, NC 28601

www.commercialfirst.net