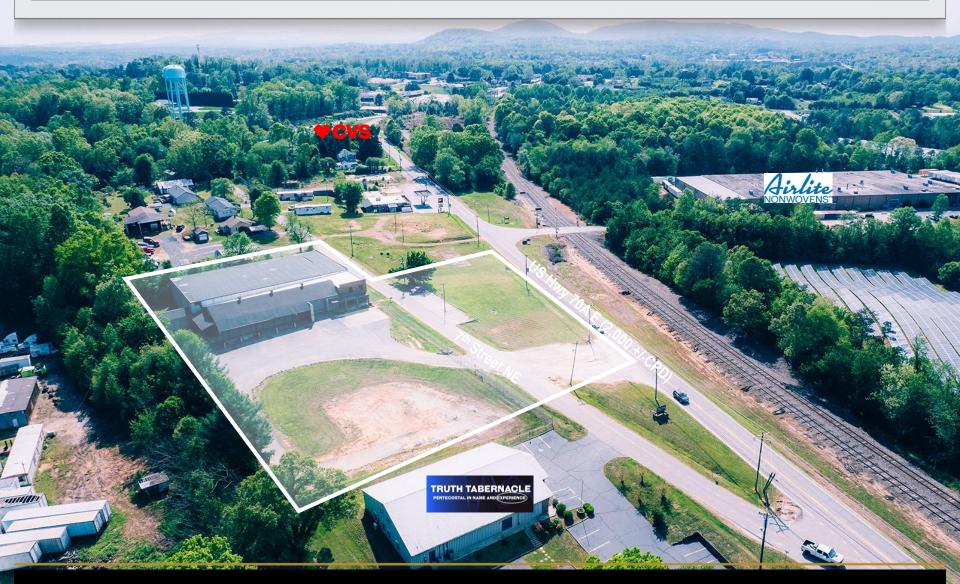

### **AERIAL**





### **DETAILS**

#### **SPECIFICATIONS**

Sales Price: \$1,548,000

Lease Price: \$4.50/SF NNN

**SF:** 22,788 +/-

Zoning: H-B

Acres: 2.32 +/- (Building only: 1.79 +/- Acres)

Now available for sale or lease, this versatile building sits on 2 fully fenced acres and offers high ceilings, drive in and dock high doors and dedicated office space.

#### **DEMOGRAPHICS**

| RADIUS                  | 1 MILE   | 3 MILE   | 5 MILE   |
|-------------------------|----------|----------|----------|
| Total Population        | 7,281    | 36,777   | 72,484   |
| Total Household         | 2,878    | 15,948   | 30,186   |
| Median Household Income | \$47,164 | \$57,096 | \$65,226 |
| Total Employees         | 11,305   | 39,206   | 52,803   |



## **INTERIOR PICTURES**









### **FLOORPLAN**