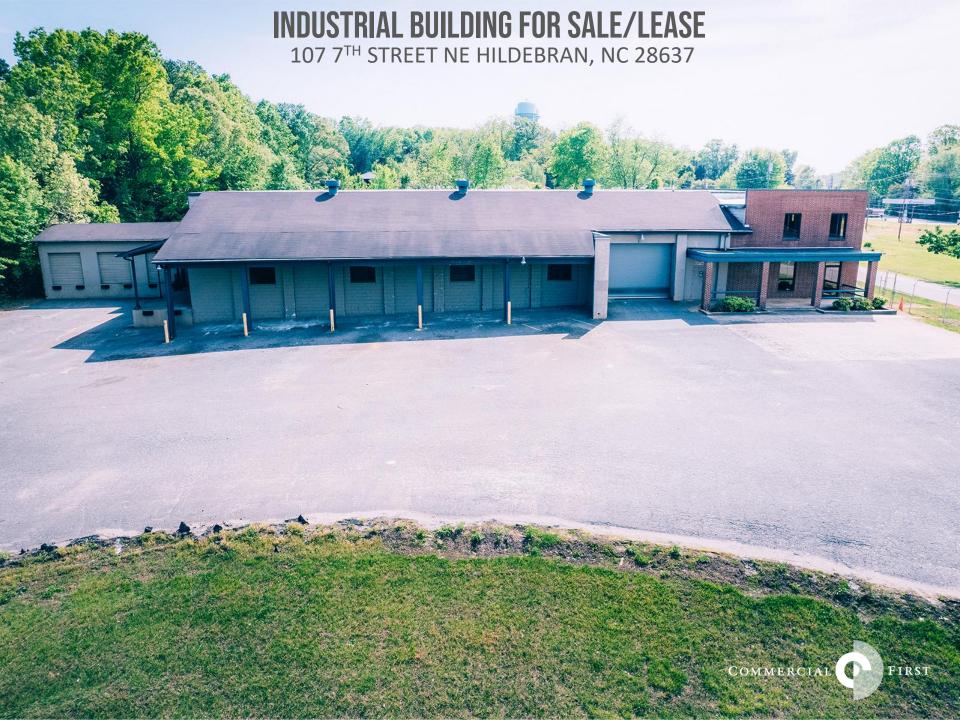

### **AERIAL**

#### **SPECIFICATIONS**

Sales Price: \$1,548,000

Lease Price: \$4.50/SF NNN

**SF:** 22,788 +/-

Zoning: H-B

Acres: 2.32 +/- (Building only: 1.79 +/- Acres)

Now available for sale or lease, this versatile building sits on 2 fully fenced acres and offers high ceilings, drive in and dock high doors and dedicated office space.