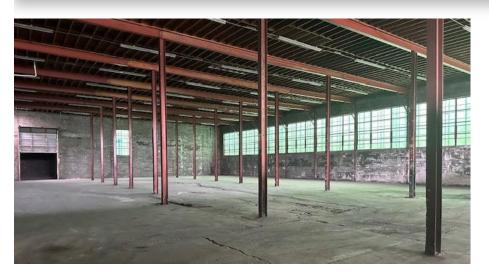

### **AERIAL**





### **DETAILS**

#### **SPECIFICATIONS**

Sales Price: \$1,548,000

Lease Price: \$4.50/SF NNN

**SF:** 22,788 +/-

Zoning: H-B

Acres: 2.32 +/- (Building only: 1.79 +/- Acres)

Now available for sale or lease, this versatile building sits on 2 fully fenced acres and offers high ceilings, drive in and dock high doors and dedicated office space.

#### **DEMOGRAPHICS**

| RADIUS                  | 1 MILE   | 3 MILE   | 5 MILE   |
|-------------------------|----------|----------|----------|
| Total Population        | 7,281    | 36,777   | 72,484   |
| Total Household         | 2,878    | 15,948   | 30,186   |
| Median Household Income | \$47,164 | \$57,096 | \$65,226 |
| Total Employees         | 11,305   | 39,206   | 52,803   |



## **INTERIOR PICTURES**









### **FLOORPLAN**









# FOR MORE INFORMATION:

Shana White 828.446.3404 shana@commercialfirst net

3031 N Center St. Hickory, NC 28601

www.commercialfirst.net