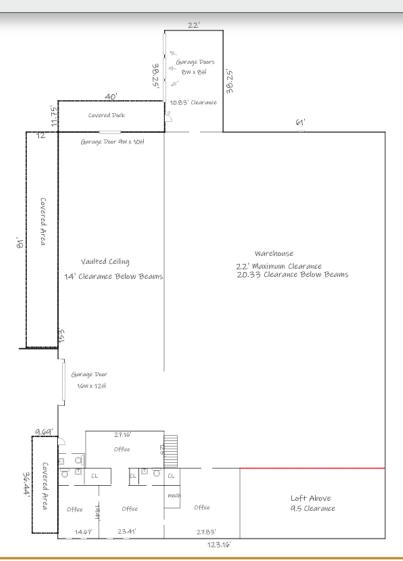

*





### **DETAILS**

#### **SPECIFICATIONS**

Sales Price: \$1,548,000

Lease Price: \$4.50/SF NNN

**SF:** 22,788 +/-

Zoning: H-B

Acres: 2.32 +/- (Building only: 1.79 +/- Acres)

Now available for sale or lease, this versatile building sits on 2 fully fenced acres and offers high ceilings, drive in and dock high doors and dedicated office space.

#### **DEMOGRAPHICS**

| RADIUS                  | 1 MILE   | 3 MILE   | 5 MILE   |
|-------------------------|----------|----------|----------|
| Total Population        | 7,281    | 36,777   | 72,484   |
| Total Household         | 2,878    | 15,948   | 30,186   |
| Median Household Income | \$47,164 | \$57,096 | \$65,226 |
| Total Employees         | 11,305   | 39,206   | 52,803   |



## **INTERIOR PICTURES**









### **FLOORPLAN**









# FOR MORE INFORMATION:

Shana White 828.446.3404 shana@commercialfirst net

3031 N Center St. Hickory, NC 28601

www.commercialfirst.net