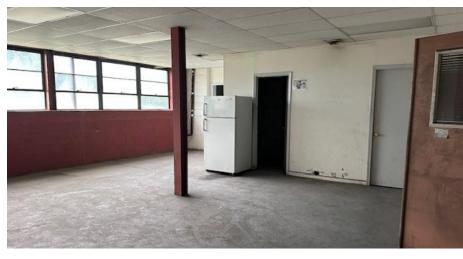

### **AERIAL**





### **DETAILS**

#### **SPECIFICATIONS**

Sales Price: \$1,548,000

Lease Price: \$4.50/SF NNN

**SF:** 22,788 +/-

Zoning: H-B

Acres: 2.32 +/- (Building only: 1.79 +/- Acres)

Now available for sale or lease, this versatile building sits on 2 fully fenced acres and offers high ceilings, drive in and dock high doors and dedicated office space.

#### **DEMOGRAPHICS**

| RADIUS                  | 1 MILE   | 3 MILE   | 5 MILE   |
|-------------------------|----------|----------|----------|
| Total Population        | 7,281    | 36,777   | 72,484   |
| Total Household         | 2,878    | 15,948   | 30,186   |
| Median Household Income | \$47,164 | \$57,096 | \$65,226 |
| Total Employees         | 11,305   | 39,206   | 52,803   |



## **INTERIOR PICTURES**









### **FLOORPLAN**









# FOR MORE INFORMATION:

Shana White 828.446.3404 shana@commercialfirst net

3031 N Center St. Hickory, NC 28601

www.commercialfirst.net