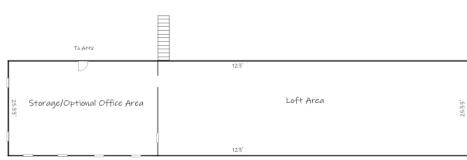

### **DETAILS**

#### **SPECIFICATIONS**

Sales Price: \$1,548,000

Lease Price: \$4.50/SF NNN

**SF:** 22,788 +/-

Zoning: H-B

Acres: 2.32 +/- (Building only: 1.79 +/- Acres)

Now available for sale or lease, this versatile building sits on 2 fully fenced acres and offers high ceilings, drive in and dock high doors and dedicated office space.

#### **DEMOGRAPHICS**

| RADIUS                  | 1 MILE   | 3 MILE   | 5 MILE   |
|-------------------------|----------|----------|----------|
| Total Population        | 7,281    | 36,777   | 72,484   |
| Total Household         | 2,878    | 15,948   | 30,186   |
| Median Household Income | \$47,164 | \$57,096 | \$65,226 |
| Total Employees         | 11,305   | 39,206   | 52,803   |



## **INTERIOR PICTURES**









### **FLOORPLAN**









# FOR MORE INFORMATION:

Shana White 828.446.3404 shana@commercialfirst net

3031 N Center St. Hickory, NC 28601

www.commercialfirst.net