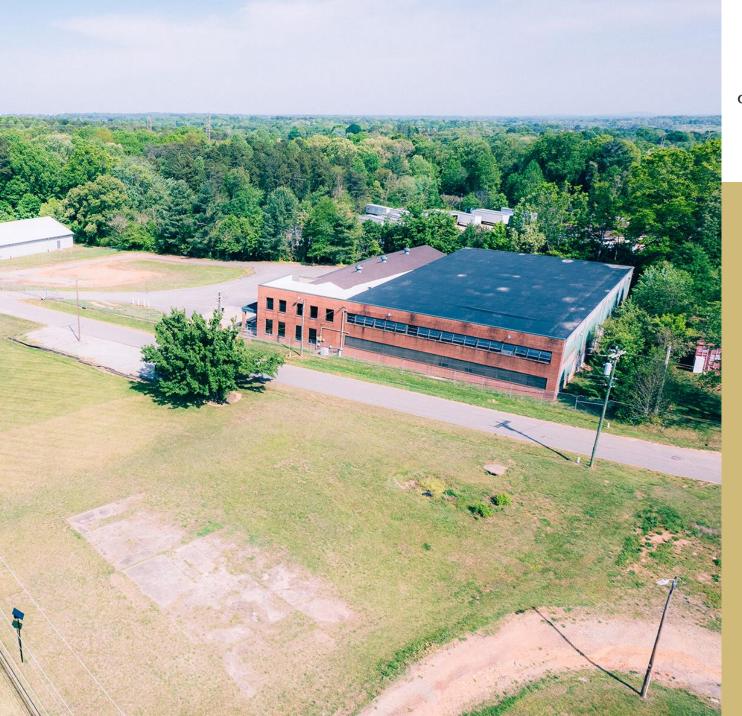

### **AERIAL**

#### **SPECIFICATIONS**

Sales Price: \$1,548,000

Lease Price: \$4.50/SF NNN

**SF:** 22,788 +/-

Zoning: H-B

Acres: 2.32 +/- (Building only: 1.79 +/- Acres)

Now available for sale or lease, this versatile building sits on 2 fully fenced acres and offers high ceilings, drive in and dock high doors and dedicated office space.