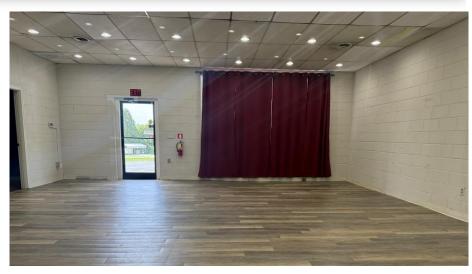

# **AERIAL**





### **DETAILS**

#### **SPECIFICATIONS**

Lease Price: \$3,250/month (2-year lease term)

SF: 3,872 +/- SF (Office and Warehouse)

Zoning: C-3

Versatile flex space ideal for a range of businesses! Located just minutes from I-40 and Highway 321, this property offers excellent accessibility. Key features include showroom, drive in warehouse, and storage space

#### **DEMOGRAPHICS**

| RADIUS                  | 1 MILE   | 3 MILE   | 5 MILE   |
|-------------------------|----------|----------|----------|
| Total Population        | 7,281    | 36,777   | 72,484   |
| Total Household         | 2,878    | 15,948   | 30,186   |
| Median Household Income | \$47,164 | \$57,096 | \$65,226 |
| Total Employees         | 11,305   | 39,206   | 52,803   |



## **INTERIOR PICTURES**













# FOR MORE INFORMATION:

Jenny Eckard 828.320.8989 iennv@commercialfirst.net

3031 N Center St. Hickory, NC 28601

www.commercialfirst.net