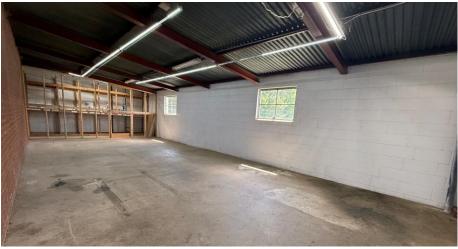

**AERIAL**





### **DETAILS**

#### **SPECIFICATIONS**

Lease Price: \$3,250/month (2-year lease term)

SF: 3,872 +/- SF (Office and Warehouse)

Zoning: C-3

Versatile flex space ideal for a range of businesses! Located just minutes from I-40 and Highway 321, this property offers excellent accessibility. Key features include showroom, drive in warehouse, and storage space

#### **DEMOGRAPHICS**

| RADIUS                  | 1 MILE   | 3 MILE   | 5 MILE   |
|-------------------------|----------|----------|----------|
| Total Population        | 7,281    | 36,777   | 72,484   |
| Total Household         | 2,878    | 15,948   | 30,186   |
| Median Household Income | \$47,164 | \$57,096 | \$65,226 |
| Total Employees         | 11,305   | 39,206   | 52,803   |



## **INTERIOR PICTURES**













# FOR MORE INFORMATION:

Jenny Eckard 828.320.8989 iennv@commercialfirst.net

3031 N Center St. Hickory, NC 28601

www.commercialfirst.net