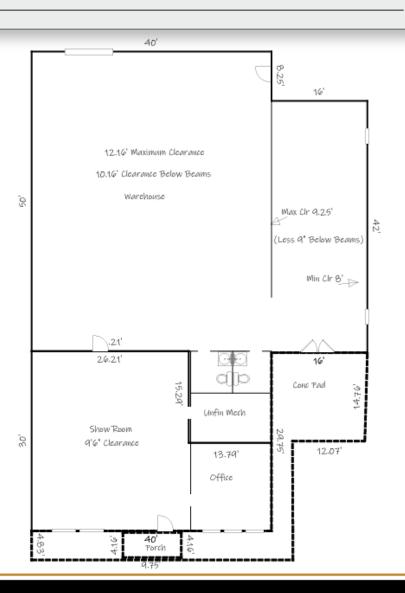

### **DETAILS**

#### **SPECIFICATIONS**

Lease Price: \$3,250/month (2-year lease term)

SF: 3,872 +/- SF (Office and Warehouse)

Zoning: C-3

Versatile flex space ideal for a range of businesses! Located just minutes from I-40 and Highway 321, this property offers excellent accessibility. Key features include showroom, drive in warehouse, and storage space