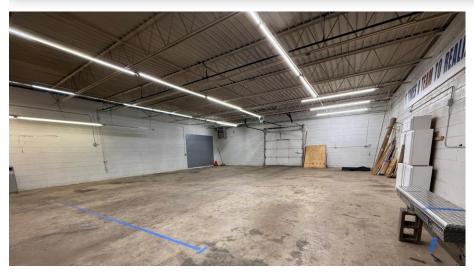

## **AERIAL**





### **DETAILS**

#### **SPECIFICATIONS**

Lease Price: \$3,250/month (2-year lease term)

SF: 3,872 +/- SF (Office and Warehouse)

Zoning: C-3

Versatile flex space ideal for a range of businesses! Located just minutes from I-40 and Highway 321, this property offers excellent accessibility. Key features include showroom, drive in warehouse, and storage space

#### **DEMOGRAPHICS**

| RADIUS                  | 1 MILE   | 3 MILE   | 5 MILE   |
|-------------------------|----------|----------|----------|
| Total Population        | 7,281    | 36,777   | 72,484   |
| Total Household         | 2,878    | 15,948   | 30,186   |
| Median Household Income | \$47,164 | \$57,096 | \$65,226 |
| Total Employees         | 11,305   | 39,206   | 52,803   |



## **INTERIOR PICTURES**













# FOR MORE INFORMATION:

Jenny Eckard 828.320.8989 iennv@commercialfirst.net

3031 N Center St. Hickory, NC 28601

www.commercialfirst.net