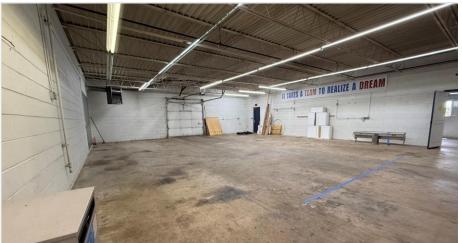

AERIAL**





### **DETAILS**

#### **SPECIFICATIONS**

Lease Price: \$3,250/month (2-year lease term)

SF: 3,872 +/- SF (Office and Warehouse)

Zoning: C-3

Versatile flex space ideal for a range of businesses! Located just minutes from I-40 and Highway 321, this property offers excellent accessibility. Key features include showroom, drive in warehouse, and storage space

#### **DEMOGRAPHICS**

| RADIUS                  | 1 MILE   | 3 MILE   | 5 MILE   |
|-------------------------|----------|----------|----------|
| Total Population        | 7,281    | 36,777   | 72,484   |
| Total Household         | 2,878    | 15,948   | 30,186   |
| Median Household Income | \$47,164 | \$57,096 | \$65,226 |
| Total Employees         | 11,305   | 39,206   | 52,803   |



## **INTERIOR PICTURES**













# FOR MORE INFORMATION:

Jenny Eckard 828.320.8989 iennv@commercialfirst.net

3031 N Center St. Hickory, NC 28601

www.commercialfirst.net