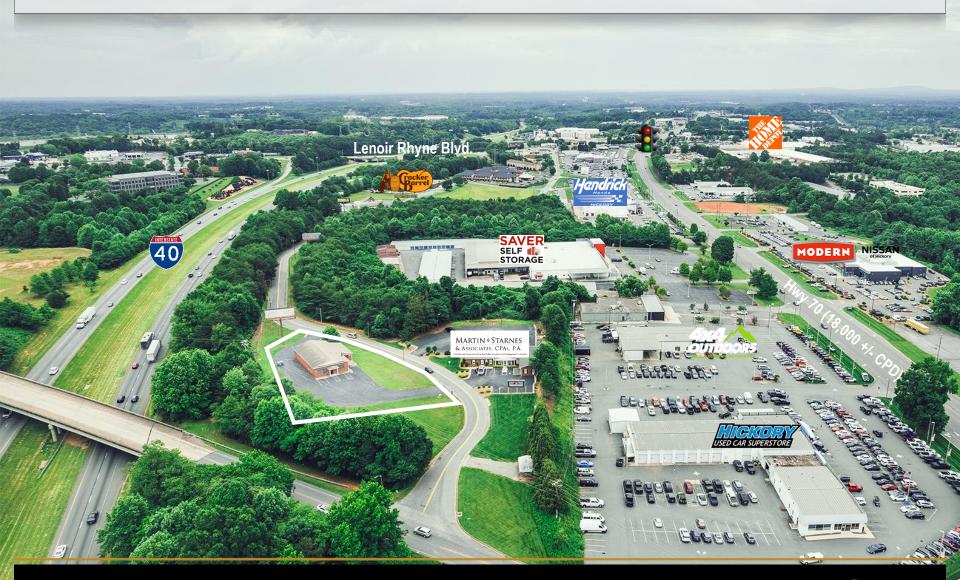

## **AERIAL**

#### **SPECIFICATIONS**

Lease Price: \$3,250/month (2-year lease term)

SF: 3,872 +/- SF (Office and Warehouse)

Zoning: C-3

Versatile flex space ideal for a range of businesses! Located just minutes from I-40 and Highway 321, this property offers excellent accessibility. Key features include showroom, drive in warehouse, and storage space