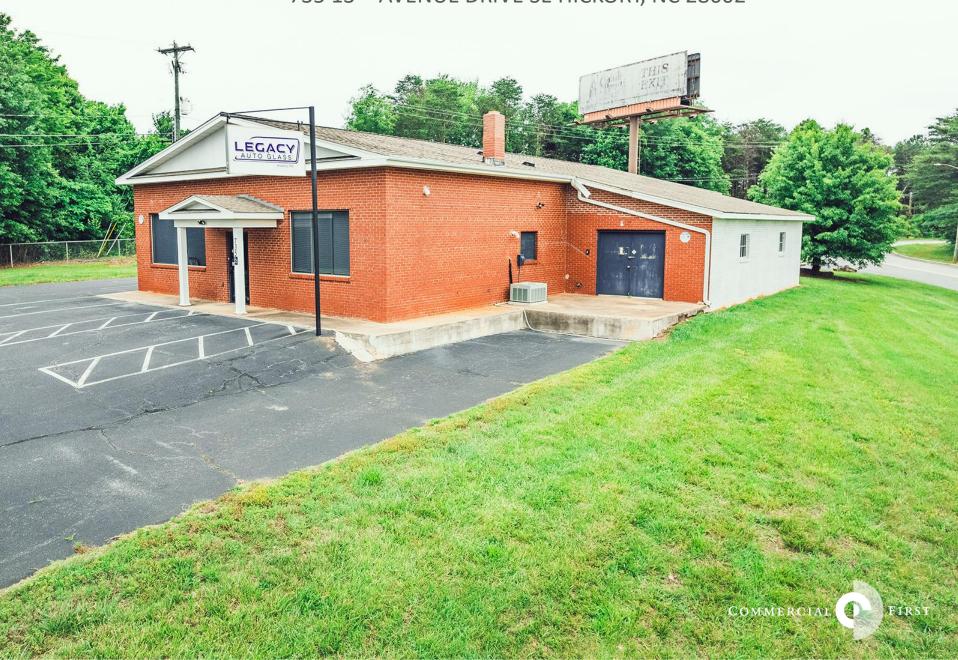

## **FLEX SPACE FOR LEASE**

735 13<sup>TH</sup> AVENUE DRIVE SE HICKORY, NC 28602

#### **SPECIFICATIONS**

Lease Price: \$3,250/month (2-year lease term)

SF: 3,872 +/- SF (Office and Warehouse)

Zoning: C-3

Versatile flex space ideal for a range of businesses! Located just minutes from I-40 and Highway 321, this property offers excellent accessibility. Key features include showroom, drive in warehouse, and storage space