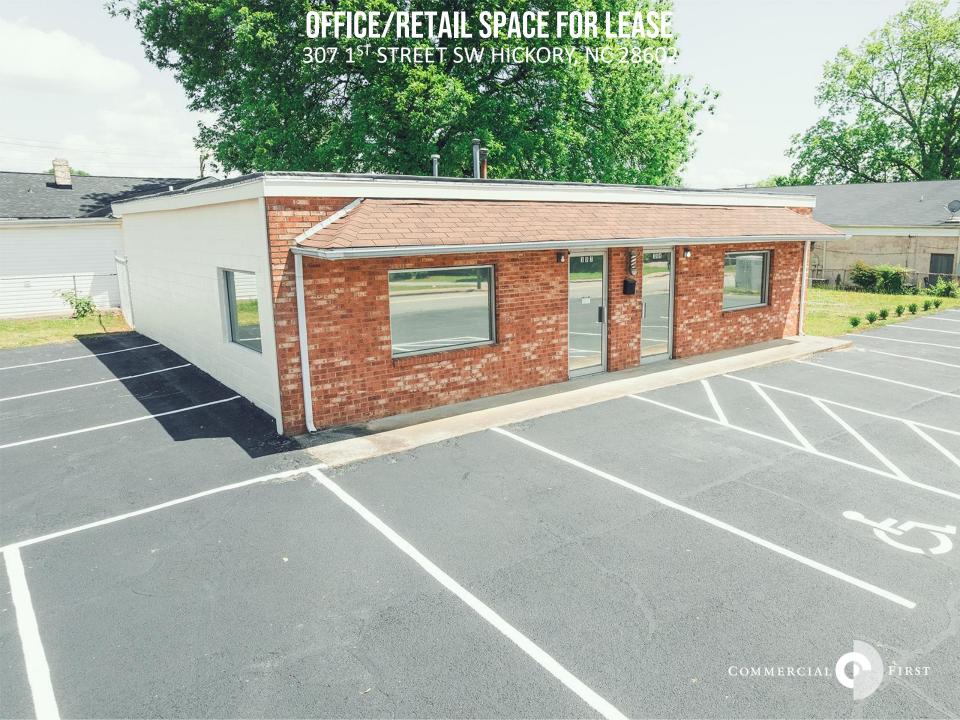

#### **SPECIFICATIONS**

Lease Price: \$1,250-month NNN (2 units)

SF: 1,360 +/- SF (Catawba County GIS)

**Zoning:** C-1 (per Catawba County GIS)

Discover the perfect spot to grow your business in Downtown Hickory. This versatile property offers two adjoining spaces that can be leased individually or combined for a larger footprint. Ideal for retail, office, or service-based businesses.