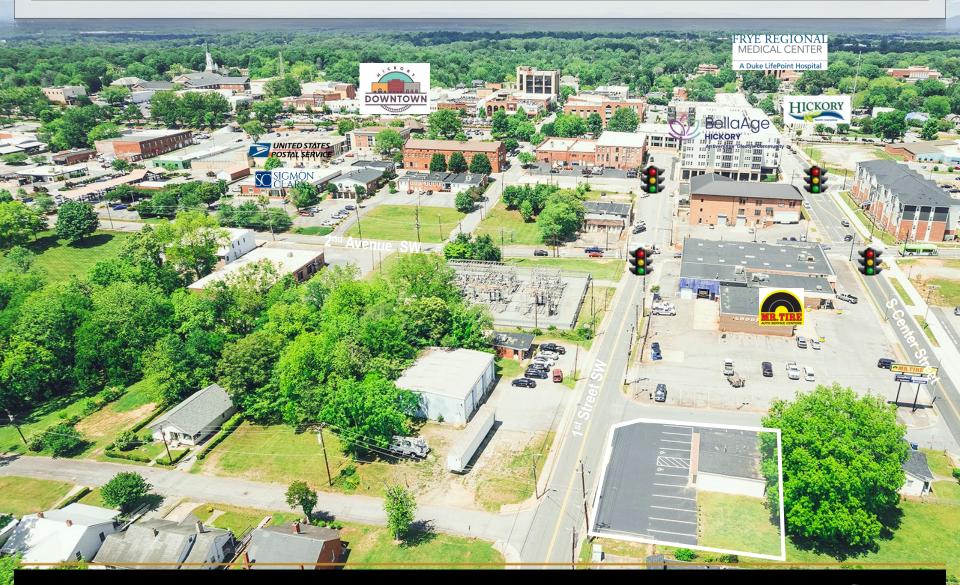

## **AERIAL**

#### **SPECIFICATIONS**

Lease Price: \$1,250-month NNN (2 units)

SF: 1,360 +/- SF (Catawba County GIS)

**Zoning:** C-1 (per Catawba County GIS)

Discover the perfect spot to grow your business in Downtown Hickory. This versatile property offers two adjoining spaces that can be leased individually or combined for a larger footprint. Ideal for retail, office, or service-based businesses.