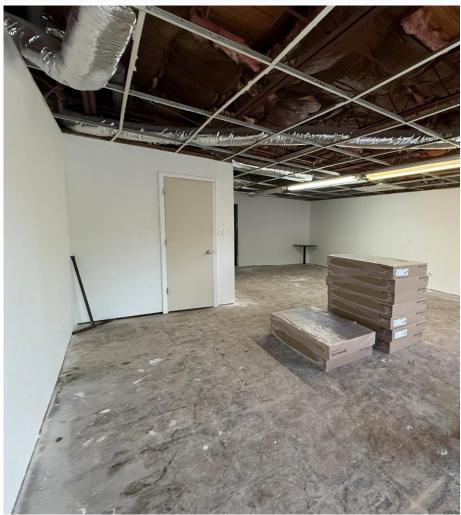

ICATIONS**

Lease Price: \$1,250-month NNN (2 units)

SF: 1,360 +/- SF (Catawba County GIS)

**Zoning:** C-1 (per Catawba County GIS)

Discover the perfect spot to grow your business in Downtown Hickory. This versatile property offers two adjoining spaces that can be leased individually or combined for a larger footprint. Ideal for retail, office, or service-based businesses.

#### **DEMOGRAPHICS**

| RADIUS                  | 1 MILE   | 3 MILE   | 5 MILE   |
|-------------------------|----------|----------|----------|
| Total Population        | 7,281    | 36,777   | 72,484   |
| Total Household         | 2,878    | 15,948   | 30,186   |
| Median Household Income | \$47,164 | \$57,096 | \$65,226 |
| Total Employees         | 11,305   | 39,206   | 52,803   |



## **INTERIOR PICTURES**









# FOR MORE INFORMATION:

Jenny Eckard 828.320.8989 ienny@commercialfirst.net

3031 N Center St. Hickory, NC 28601

www.commercialfirst.net