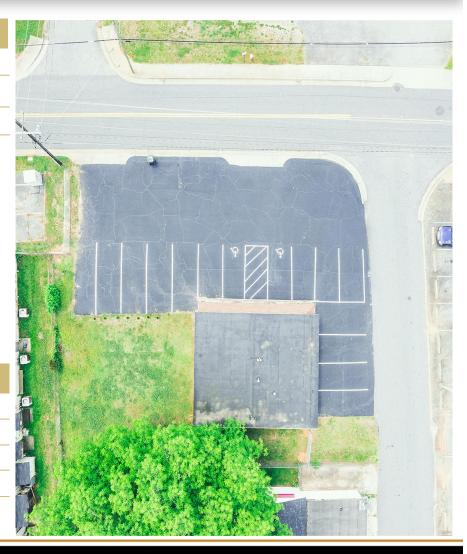

#### **SPECIFICATIONS**

Lease Price: \$1,250-month NNN (2 units)

SF: 1,360 +/- SF (Catawba County GIS)

**Zoning:** C-1 (per Catawba County GIS)

Discover the perfect spot to grow your business in Downtown Hickory. This versatile property offers two adjoining spaces that can be leased individually or combined for a larger footprint. Ideal for retail, office, or service-based businesses.