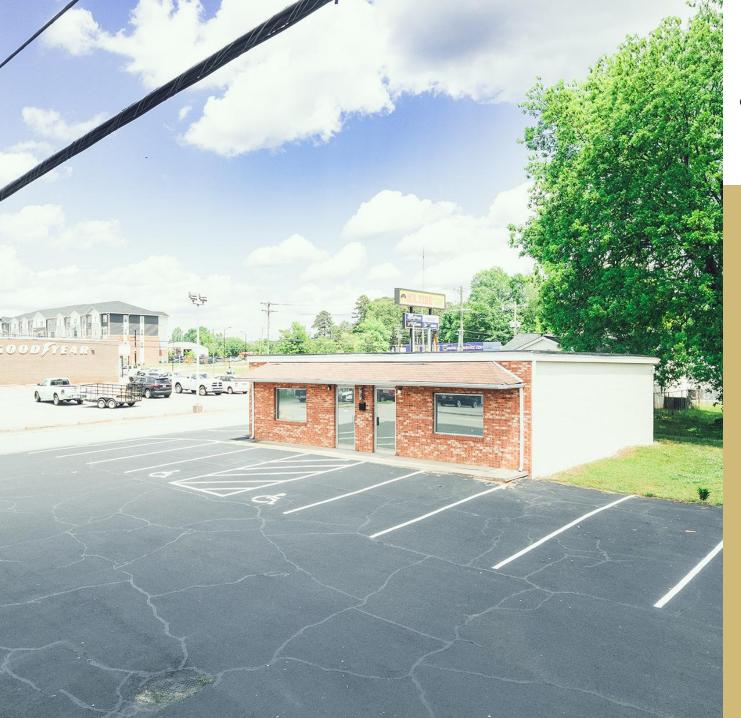

## **AERIAL**

#### **SPECIFICATIONS**

Lease Price: \$1,250-month NNN (2 units)

SF: 1,360 +/- SF (Catawba County GIS)

**Zoning:** C-1 (per Catawba County GIS)

Discover the perfect spot to grow your business in Downtown Hickory. This versatile property offers two adjoining spaces that can be leased individually or combined for a larger footprint. Ideal for retail, office, or service-based businesses.