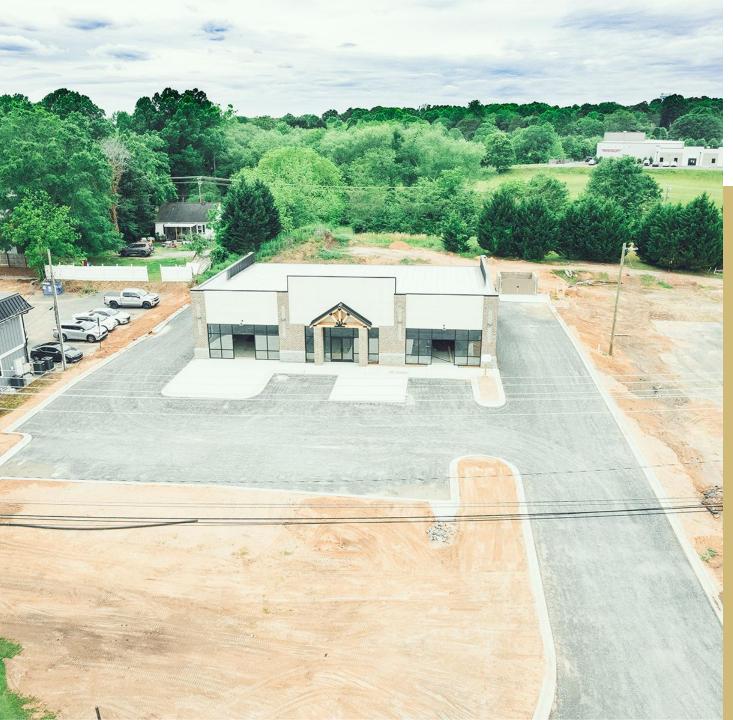

#### **NEW CONSTRUCTION RETAIL SPACE FOR LEASE** 521 US HWY 321 HICKORY, NC

0

COMMERCIAL

FIRST

đ

#### SPECIFICATIONS

| Lease Price: | \$28 - \$30/SF |
|--------------|----------------|
| SF:          | 1,500 +/- SF   |
| Zoning:      | C-2            |

1,500 +\- sf end cap unit in brand new construction, ideal for retail, office or service-oriented users. This suite offers high ceilings, great visibility, and direct access to Highway 321. This location provides high traffic counts, ample parking and signage opportunities.