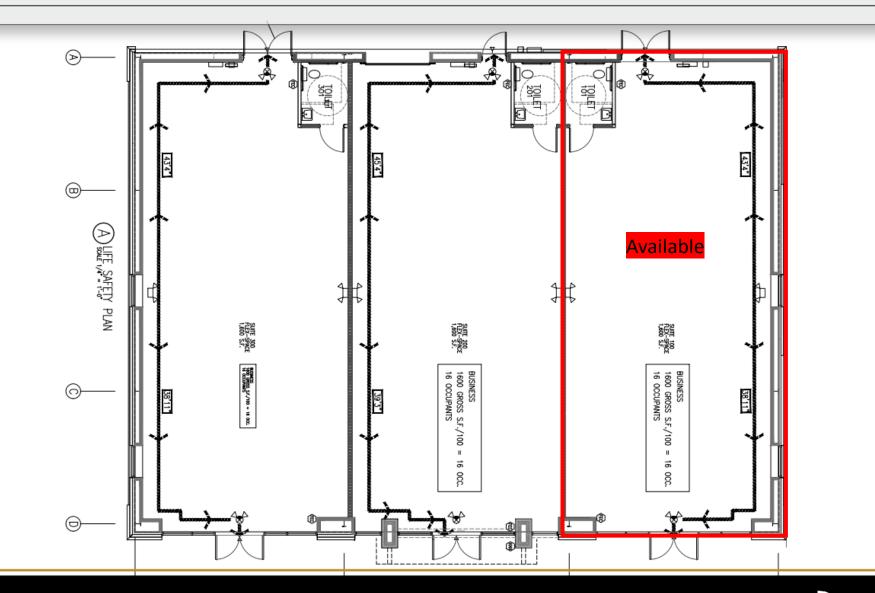

ning:      | C-2            |

1,500 +\- sf end cap unit in brand new construction, ideal for retail, office or service-oriented users. This suite offers high ceilings, great visibility, and direct access to Highway 321. This location provides high traffic counts, ample parking and signage opportunities.

| DEMOGRAPHICS            |          |          |          |  |  |
|-------------------------|----------|----------|----------|--|--|
| RADIUS                  | 1 MILE   | 3 MILE   | 5 MILE   |  |  |
| Total Population        | 7,281    | 36,777   | 72,484   |  |  |
| Total Household         | 2,878    | 15,948   | 30,186   |  |  |
| Median Household Income | \$47,164 | \$57,096 | \$65,226 |  |  |
| Total Employees         | 11,305   | 39,206   | 52,803   |  |  |





### **FLOORPLAN**



COMMERCIAL D- FIRST





# FOR MORE INFORMATION:

Shana White 828.446.3404 shana@commercialfirst.net

3031 N Center St. Hickory, NC 28601

www.commercialfirst.net