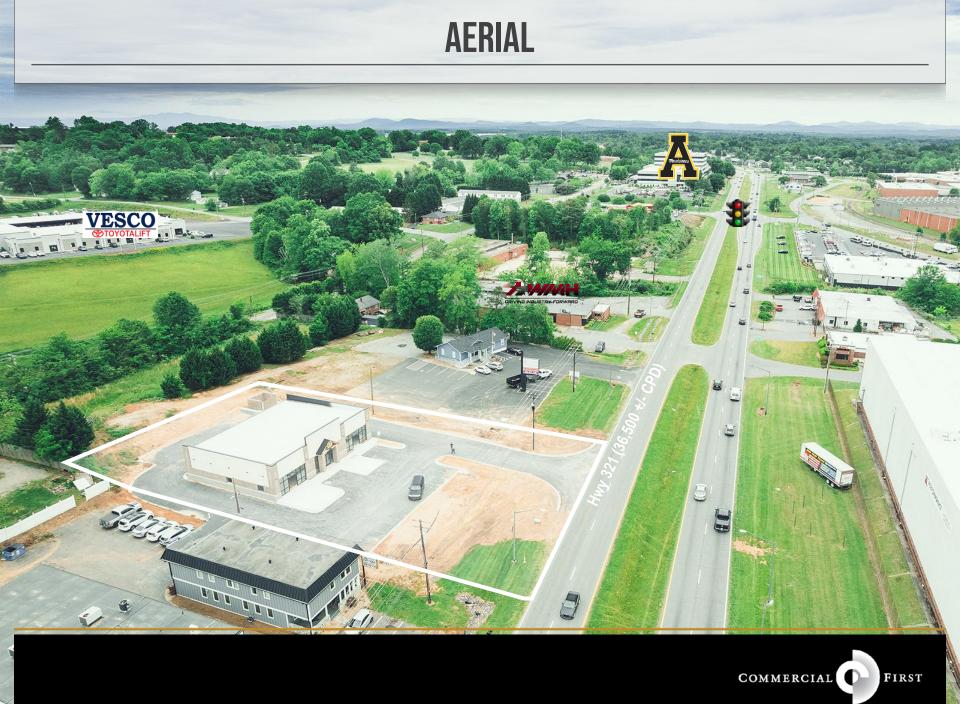

#### **NEW CONSTRUCTION RETAIL SPACE FOR LEASE** 521 US HWY 321 HICKORY, NC

0

COMMERCIAL

FIRST

đ

#### SPECIFICATIONS

| Lease Price: | \$28 - \$30/SF |
|--------------|----------------|
| SF:          | 1,500 +/- SF   |
| Zoning:      | C-2            |

1,500 +\- sf end cap unit in brand new construction, ideal for retail, office or service-oriented users. This suite offers high ceilings, great visibility, and direct access to Highway 321. This location provides high traffic counts, ample parking and signage opportunities.