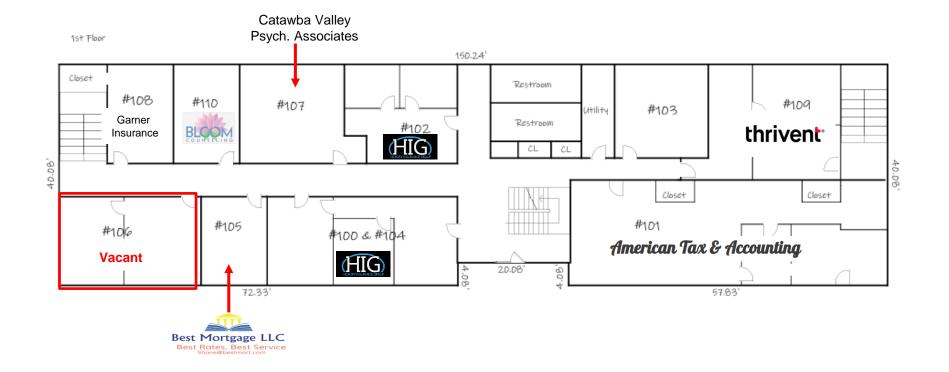

g |
|--------------|------------------|
| SF:          | See Floorplan    |
| Zoning:      | NC               |

Viewmont Professional Building offers well-maintained office suites in a great location on Highway 127 in NW Hickory. These suites offer convenience, affordability and a professional environment to help your business thrive.

Call for pricing. \*CAM and utilities are included.

#### DEMOGRAPHICS

| RADIUS                  | 1 MILE   | 3 MILE   | 5 MILE   |
|-------------------------|----------|----------|----------|
| Total Population        | 5,141    | 32,440   | 68,404   |
| Total Household         | 2,182    | 13,822   | 28,682   |
| Median Household Income | \$45,149 | \$58,938 | \$65,240 |
| Total Employees         | 9,284    | 36,467   | 51,107   |



## **FIRST FLOOR**





### **SECOND FLOOR**





## **MARKET OVERVIEW**

#### HICKORY, NC

Hickory is for doers and makers seeking a well-rounded community. Our city is a three-time All-American City and the regional hub of a metropolitan area of 365,376 people. Hickory and the metro area have strong transportation, utility, higher education, cultural, and workforce development networks that have produced a robust manufacturing base and extensive medical, retail, service, and residential development.















# FOR MORE INFORMATION:

Shana White 828.446.3404 shana@commercialfirst.net

3031 N Center St. Hickory, NC 28601

www.commercialfirst.net