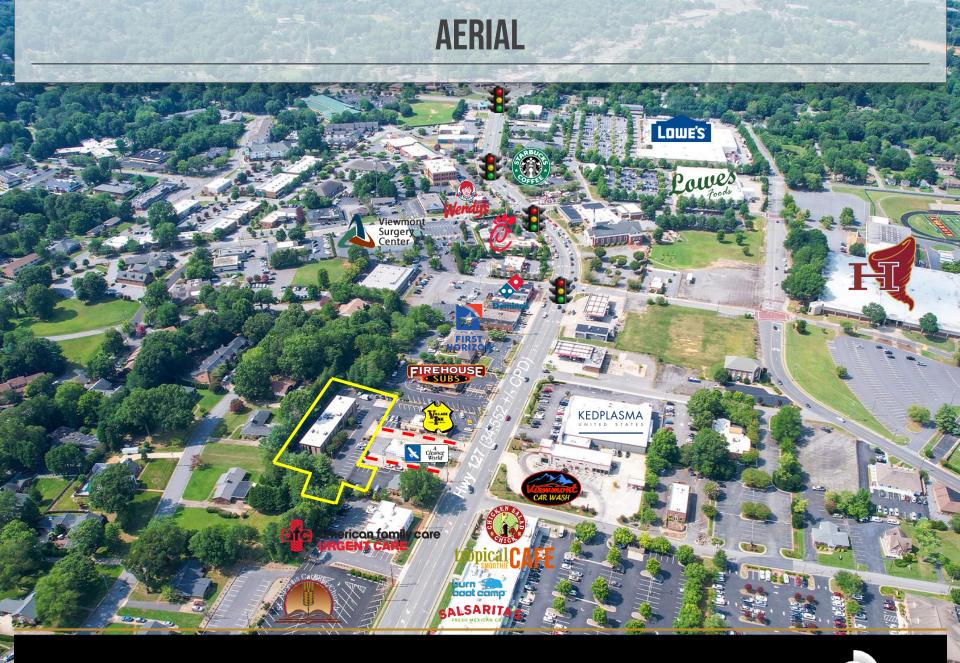

#### SPECIFICATIONS

| Lease Price: | Call for Pricing |
|--------------|------------------|
| SF:          | See Floorplan    |
| Zoning:      | NC               |

Viewmont Professional Building offers well-maintained office suites in a great location on Highway 127 in NW Hickory. These suites offer convenience, affordability and a professional environment to help your business thrive.