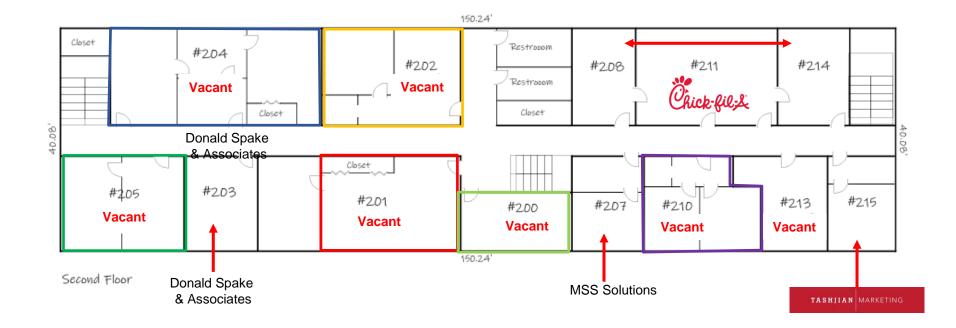

------------|
| SF:          | See Floorplan    |
| Zoning:      | NC               |

Viewmont Professional Building offers well-maintained office suites in a great location on Highway 127 in NW Hickory. These suites offer convenience, affordability and a professional environment to help your business thrive.

Call for pricing. \*CAM and utilities are included.

#### DEMOGRAPHICS

| RADIUS                  | 1 MILE   | 3 MILE   | 5 MILE   |
|-------------------------|----------|----------|----------|
| Total Population        | 5,141    | 32,440   | 68,404   |
| Total Household         | 2,182    | 13,822   | 28,682   |
| Median Household Income | \$45,149 | \$58,938 | \$65,240 |
| Total Employees         | 9,284    | 36,467   | 51,107   |



## **FIRST FLOOR**





### **SECOND FLOOR**





## **MARKET OVERVIEW**

#### HICKORY, NC

Hickory is for doers and makers seeking a well-rounded community. Our city is a three-time All-American City and the regional hub of a metropolitan area of 365,376 people. Hickory and the metro area have strong transportation, utility, higher education, cultural, and workforce development networks that have produced a robust manufacturing base and extensive medical, retail, service, and residential development.















# FOR MORE INFORMATION:

Shana White 828.446.3404 shana@commercialfirst.net

3031 N Center St. Hickory, NC 28601

www.commercialfirst.net