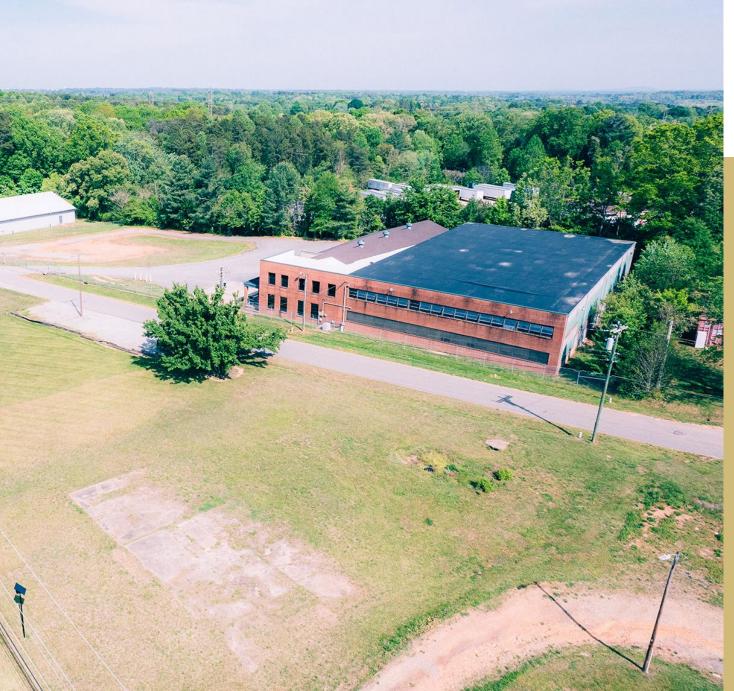

Now available for sale or lease, this versatile building sits on 2 fully fenced acres and offers high ceilings, drive in and dock high doors and dedicated office space.

|                                                | E -                    |
|------------------------------------------------|------------------------|
| IN IS PIE<br>NICenter St Ave NE                | 2 US TOB HUNYE JOHO RA |
|                                                |                        |
| St Si Jan  | The Access Rd          |
| <sup>re</sup> SW<br>I-40 Acces <sup>9</sup> Rd |                        |
| Costner Rd Costner Rd                          | 11/                    |