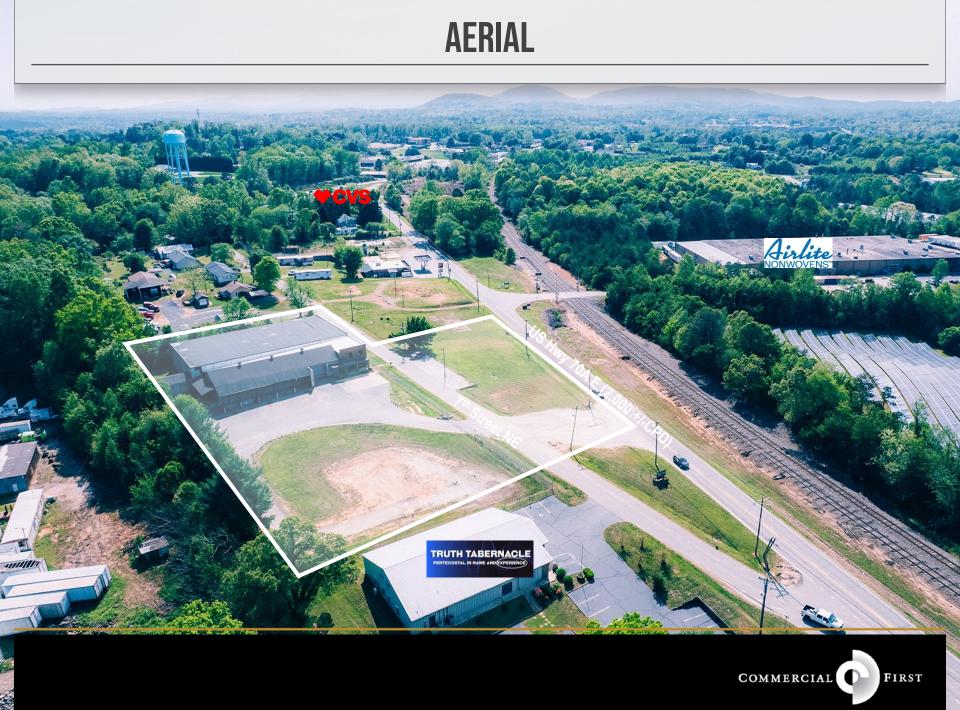

Now available for sale or lease, this versatile building sits on 2 fully fenced acres and offers high ceilings, drive in and dock high doors and dedicated office space.

|                                                | E -                    |
|------------------------------------------------|------------------------|
| IN IS PIE<br>NICenter St Ave NE                | 2 US TOB HUNYE JOHO RA |
|                                                |                        |
| St Si Jan  | The Access Rd          |
| <sup>re</sup> SW<br>I-40 Acces <sup>9</sup> Rd |                        |
| Costner Rd Costner Rd                          | 11/                    |