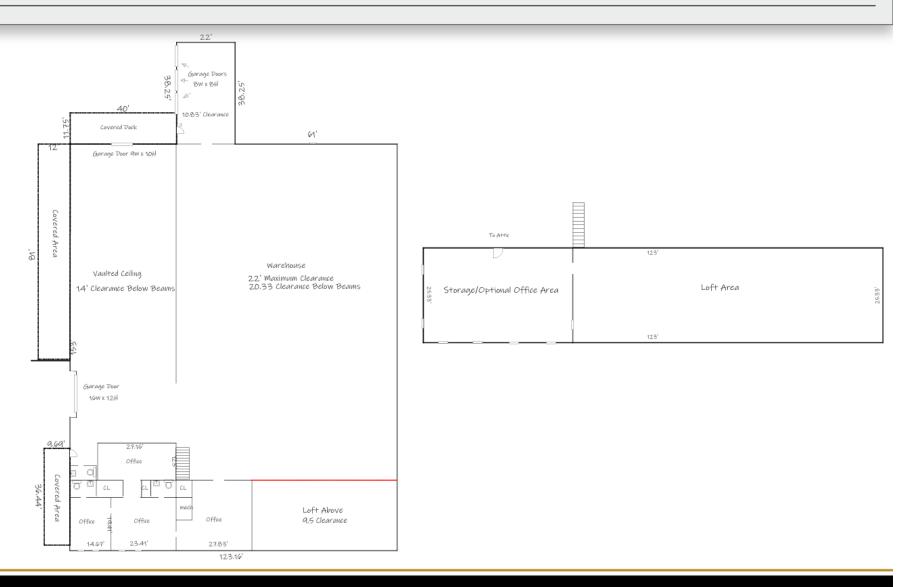

-------------------|
| IN IS PIE<br>NICenter St Ave NE                | 2 US TOB HUNYE JOHO RA |
|                                                |                        |
| St Si Jan  | The Access Rd          |
| <sup>re</sup> SW<br>I-40 Acces <sup>9</sup> Rd |                        |
| Costner Rd Costner Rd                          | 11/                    |

#### DEMOGRAPHICS

| RADIUS                  | 1 MILE   | 3 MILE   | 5 MILE   |
|-------------------------|----------|----------|----------|
| Total Population        | 7,281    | 36,777   | 72,484   |
| Total Household         | 2,878    | 15,948   | 30,186   |
| Median Household Income | \$47,164 | \$57,096 | \$65,226 |
| Total Employees         | 11,305   | 39,206   | 52,803   |

## **INTERIOR PICTURES**





## **FLOORPLAN**









# FOR MORE INFORMATION:

Shana White 828.446.3404 jenny@commercialfirst.net

3031 N Center St. Hickory, NC 28601

www.commercialfirst.net