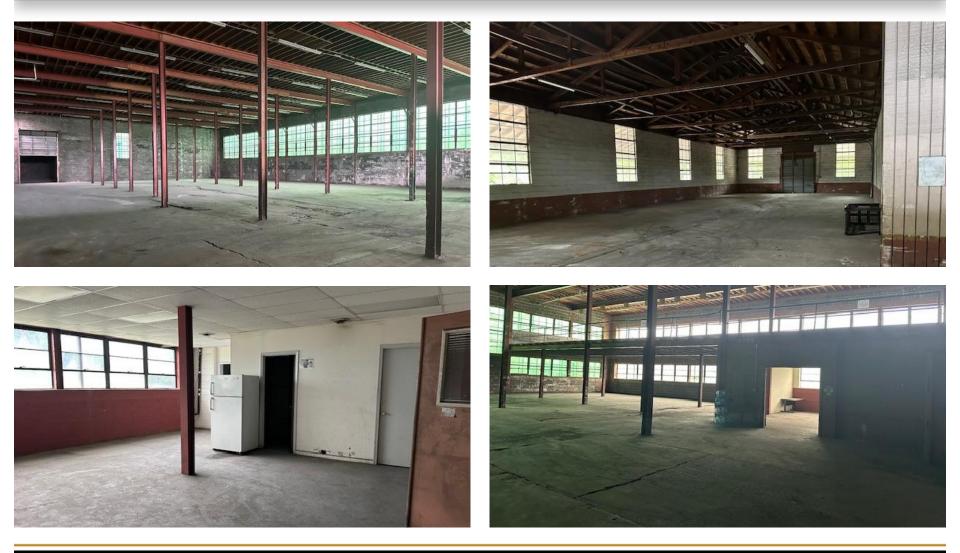

----------------|------------------------|
| IN IS PIE<br>NICenter St Ave NE                | 2 US TOB HUNYE JOHO RA |
|                                                |                        |
| St Si Jan  | The Access Rd          |
| <sup>re</sup> SW<br>I-40 Acces <sup>9</sup> Rd |                        |
| Costner Rd Costner Rd                          | 11/                    |

#### DEMOGRAPHICS

| RADIUS                  | 1 MILE   | 3 MILE   | 5 MILE   |
|-------------------------|----------|----------|----------|
| Total Population        | 7,281    | 36,777   | 72,484   |
| Total Household         | 2,878    | 15,948   | 30,186   |
| Median Household Income | \$47,164 | \$57,096 | \$65,226 |
| Total Employees         | 11,305   | 39,206   | 52,803   |

## **INTERIOR PICTURES**





## **FLOORPLAN**









# FOR MORE INFORMATION:

Shana White 828.446.3404 jenny@commercialfirst.net

3031 N Center St. Hickory, NC 28601

www.commercialfirst.net