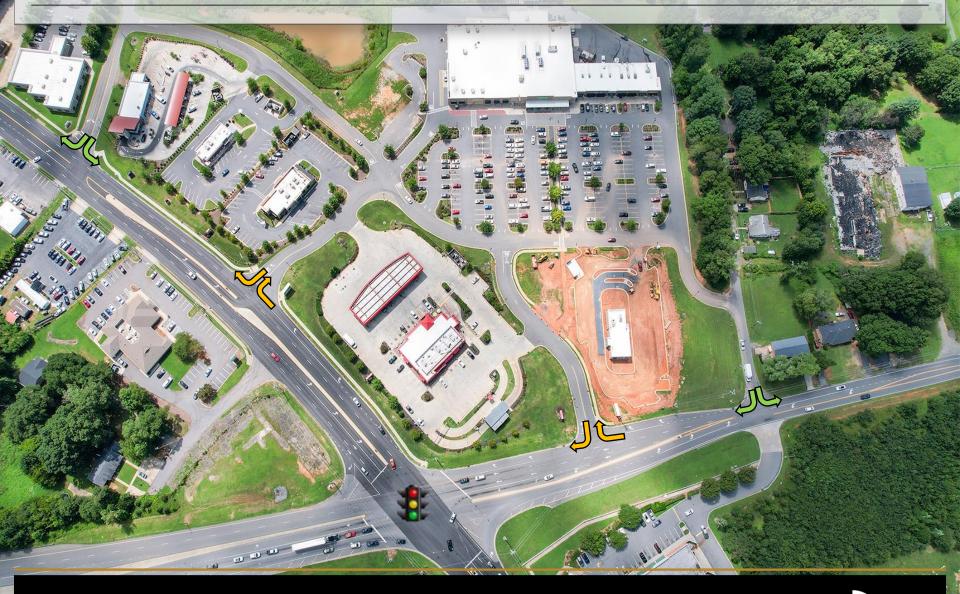

**OUTPARCEL**



#### **SPECIFICATIONS**

**Price:** \$499,000 **Acres:** .83 +/-

Outparcel at busy shopping center at intersection of Springs Rd. and McDonald Parkway. Neighbors include Walmart Neighborhood Market, Los Compadres Mexican restaurant, and Hungry Howie's. Starbucks, Sam's Carwash, Zaxby's, and Sheetz are also located at the property. Minutes from Viewmont and I-40.

| DEMOGRAPHICS            | 1 Mile   | 3 Mile   | 5 Mile   |
|-------------------------|----------|----------|----------|
| Total Population        | 3,761    | 20,072   | 44,975   |
| Total Households        | 1,687    | 8,002    | 17,486   |
| Median Household Income | \$41,380 | \$46,829 | \$48,261 |
| Total Employees         | 3,787    | 21,270   | 41,252   |

### **SITEPLAN**



# PROPERTY INGRESS & EGRESS



#### FOR MORE INFORMATION:

Ryan Lovern 828.446.8266 ryan@commercialfirst.net www.commercialfirst.net

3031 N Center St.



Site Selection