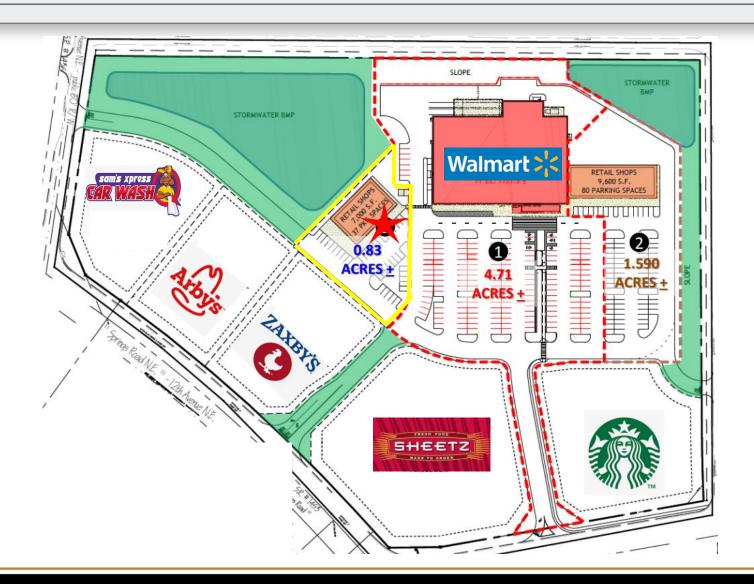

**INTERIOR PICTURES**





### **OUTPARCEL**



#### **SPECIFICATIONS**

**Price:** \$499,000 **Acres:** .83 +/-

Outparcel at busy shopping center at intersection of Springs Rd. and McDonald Parkway. Neighbors include Walmart Neighborhood Market, Los Compadres Mexican restaurant, and Hungry Howie's. Starbucks, Sam's Carwash, Zaxby's, and Sheetz are also located at the property. Minutes from Viewmont and I-40.

| DEMOGRAPHICS            | 1 Mile   | 3 Mile   | 5 Mile   |
|-------------------------|----------|----------|----------|
| Total Population        | 3,761    | 20,072   | 44,975   |
| Total Households        | 1,687    | 8,002    | 17,486   |
| Median Household Income | \$41,380 | \$46,829 | \$48,261 |
| Total Employees         | 3,787    | 21,270   | 41,252   |

### **SITEPLAN**



# PROPERTY INGRESS & EGRESS



#### FOR MORE INFORMATION:

Ryan Lovern 828.446.8266 ryan@commercialfirst.net www.commercialfirst.net

3031 N Center St.



Site Selection