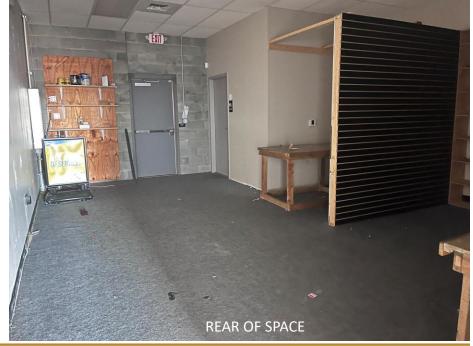

and McDonald Parkway. Neighbors include Walmart Neighborhood Market, Los Compadres Mexican restaurant, and Dough Re Mi Bakery. Starbucks, Sam's Carwash, Zaxby's, and Sheetz are also located at the property. Minutes from Viewmont and I-40.

| DEMOGRAPHICS            | 1 Mile<br>3,761 | 3 Mile<br>20,072 | <b>5 Mile</b> 44,975 |
|-------------------------|-----------------|------------------|----------------------|
| Total Population        |                 |                  |                      |
| Total Households        | 1,687           | 8,002            | 17,486               |
| Median Household Income | \$41,380        | \$46,829         | \$48,261             |
| Total Employees         | 3,787           | 21,270           | 41,252               |



### **INTERIOR PICTURES**





### **OUTPARCEL**



#### **SPECIFICATIONS**

**Price:** \$499,000 **Acres:** .83 +/-

Outparcel at busy shopping center at intersection of Springs Rd. and McDonald Parkway. Neighbors include Walmart Neighborhood Market, Los Compadres Mexican restaurant, and Hungry Howie's. Starbucks, Sam's Carwash, Zaxby's, and Sheetz are also located at the property. Minutes from Viewmont and I-40.

| DEMOGRAPHICS            | 1 Mile   | 3 Mile   | 5 Mile   |
|-------------------------|----------|----------|----------|
| Total Population        | 3,761    | 20,072   | 44,975   |
| Total Households        | 1,687    | 8,002    | 17,486   |
| Median Household Income | \$41,380 | \$46,829 | \$48,261 |
| Total Employees         | 3,787    | 21,270   | 41,252   |

### **SITEPLAN**



# PROPERTY INGRESS & EG