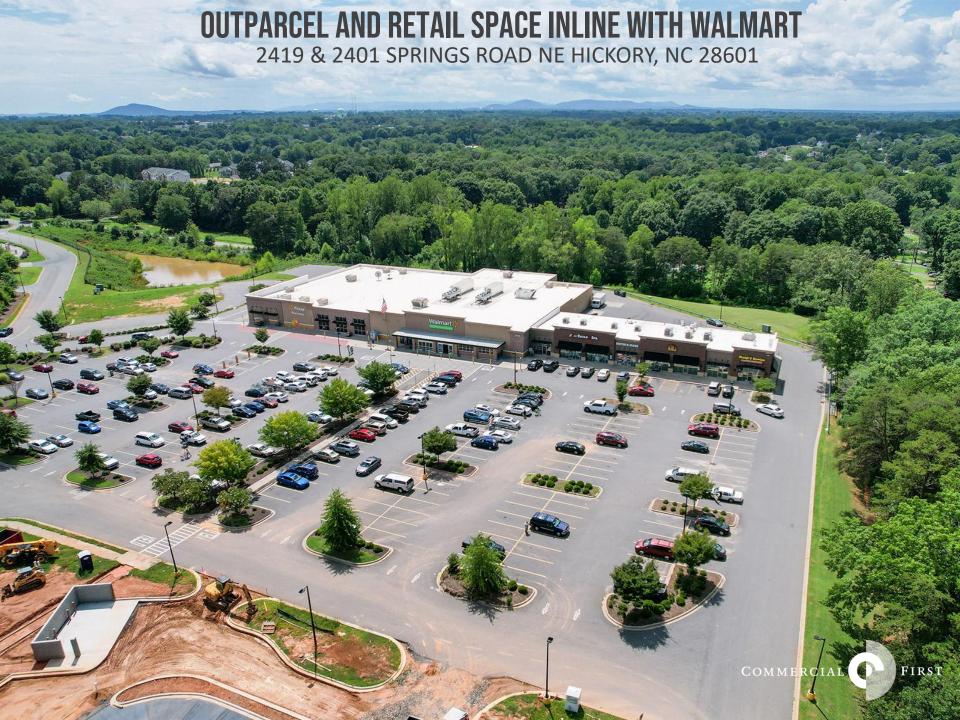

## **AERIAL**

#### **SPECIFICATIONS**

Price: \$22/SF

**CAM**: \$5/SF

**SF:** 1,200 +/- SF

In-line space for lease at busy shopping center at intersection of Springs Rd. and McDonald Parkway. Neighbors include Walmart Neighborhood Market, Los Compadres Mexican restaurant, and Dough Re Mi Bakery. Starbucks, Sam's Carwash, Zaxby's, and Sheetz are also located at the property. Minutes from Viewmont and I-40.

#### **SPECIFICATIONS**

**Price:** \$499,000 **Acres:** .83 +/-

Outparcel at busy shopping center at intersection of Springs Rd. and McDonald Parkway. Neighbors include Walmart Neighborhood Market, Los Compadres Mexican restaurant, and Hungry Howie's. Starbucks, Sam's Carwash, Zaxby's, and Sheetz are also located at the property. Minutes from Viewmont and I-40.