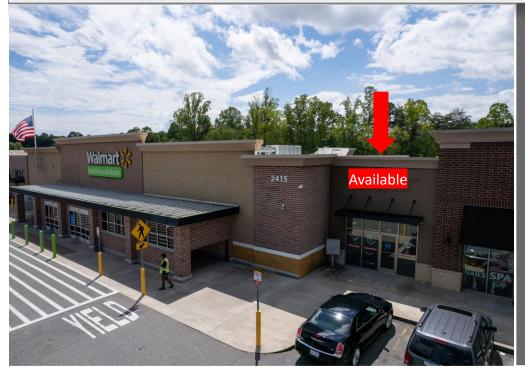

### **INTERIOR PICTURES**

# 1,200 +/- SF

#### **SPECIFICATIONS**

Price: \$22/SF

**CAM**: \$5/SF

**SF:** 1,200 +/- SF

In-line space for lease at busy shopping center at intersection of Springs Rd. and McDonald Parkway. Neighbors include Walmart Neighborhood Market, Los Compadres Mexican restaurant, and Dough Re Mi Bakery. Starbucks, Sam's Carwash, Zaxby's, and Sheetz are also located at the property. Minutes from Viewmont and I-40.