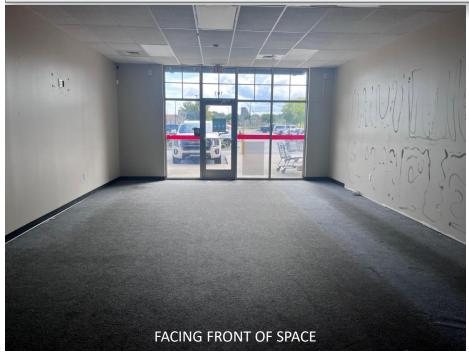

### **INTERIOR PICTURES**

# 1,200 +/- SF

#### **SPECIFICATIONS**

Price: \$22/SF

**CAM**: \$5/SF

**SF:** 1,200 +/- SF

In-line space for lease at busy shopping center at intersection of Springs Rd. and McDonald Parkway. Neighbors include Walmart Neighborhood Market, Los Compadres Mexican restaurant, and Dough Re Mi Bakery. Starbucks, Sam's Carwash, Zaxby's, and Sheetz are also located at the property. Minutes from Viewmont and I-40.