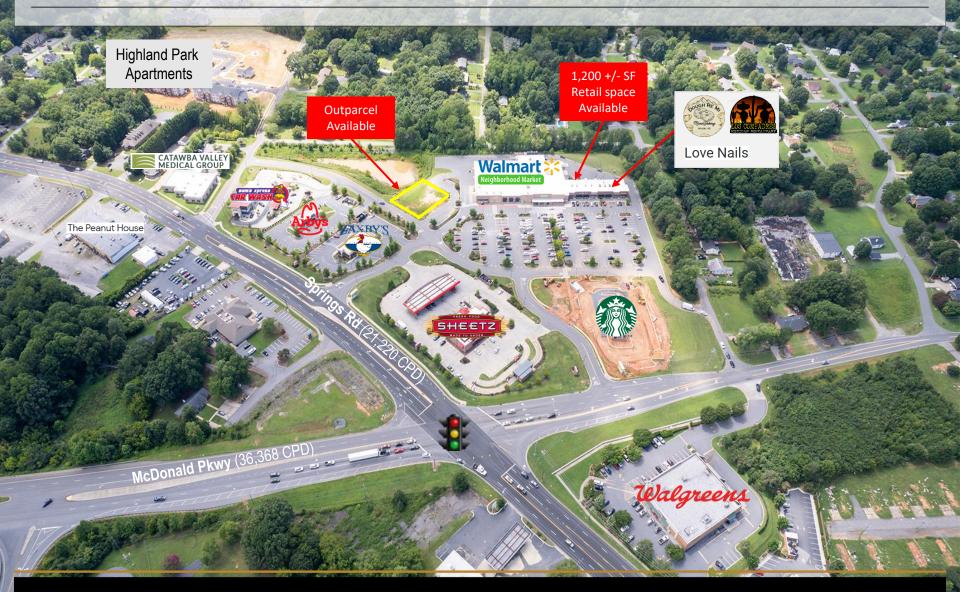

### **OUTPARCEL**

#### **SPECIFICATIONS**

**Price:** \$499,000 **Acres:** .83 +/-

Outparcel at busy shopping center at intersection of Springs Rd. and McDonald Parkway. Neighbors include Walmart Neighborhood Market, Los Compadres Mexican restaurant, and Hungry Howie's. Starbucks, Sam's Carwash, Zaxby's, and Sheetz are also located at the property. Minutes from Viewmont and I-40.

# 1,200 +/- SF

#### **SPECIFICATIONS**

Price: \$22/SF

**CAM**: \$5/SF

**SF:** 1,200 +/- SF

In-line space for lease at busy shopping center at intersection of Springs Rd. and McDonald Parkway. Neighbors include Walmart Neighborhood Market, Los Compadres Mexican restaurant, and Dough Re Mi Bakery. Starbucks, Sam's Carwash, Zaxby's, and Sheetz are also located at the property. Minutes from Viewmont and I-40.