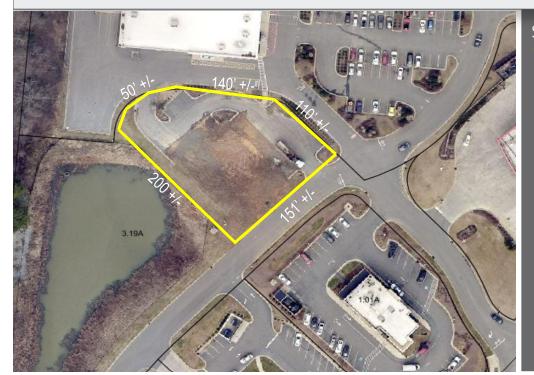

### **OUTPARCEL**

#### **SPECIFICATIONS**

**Price:** \$499,000 **Acres:** .83 +/-

Outparcel at busy shopping center at intersection of Springs Rd. and McDonald Parkway. Neighbors include Walmart Neighborhood Market, Los Compadres Mexican restaurant, and Hungry Howie's. Starbucks, Sam's Carwash, Zaxby's, and Sheetz are also located at the property. Minutes from Viewmont and I-40.