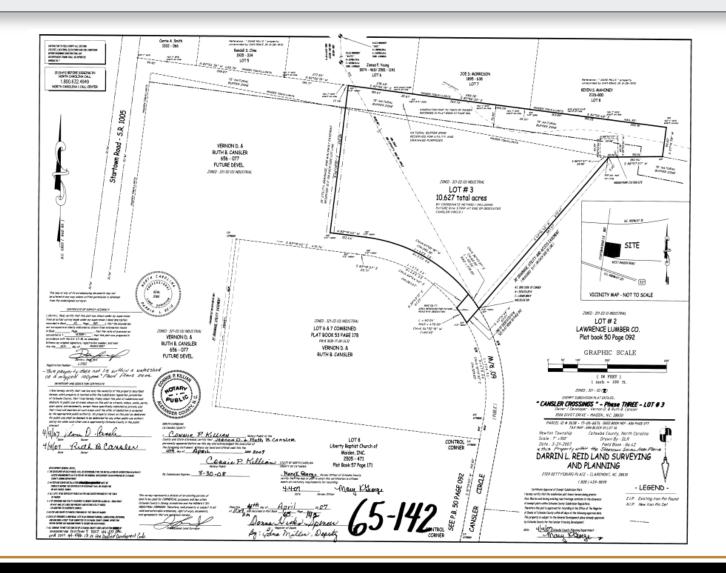

### **SURVEY**

#### **SPECIFICATIONS**

Price: \$630,000
Acres: 10.62 +/Zoning: 321 - ED(I)

10.62 Acres nestled in Cansler Crossing Industrial Park with quick access to Hwy 321 and Hwy 10. Just North off Exit 33 (Startown Rd.), the location is 8/10 of a mile from the Apple Data Center, VonDrehle Manufacturing Center, and Sunpower Corporation. Water, Sewer, phone and Internet are available.