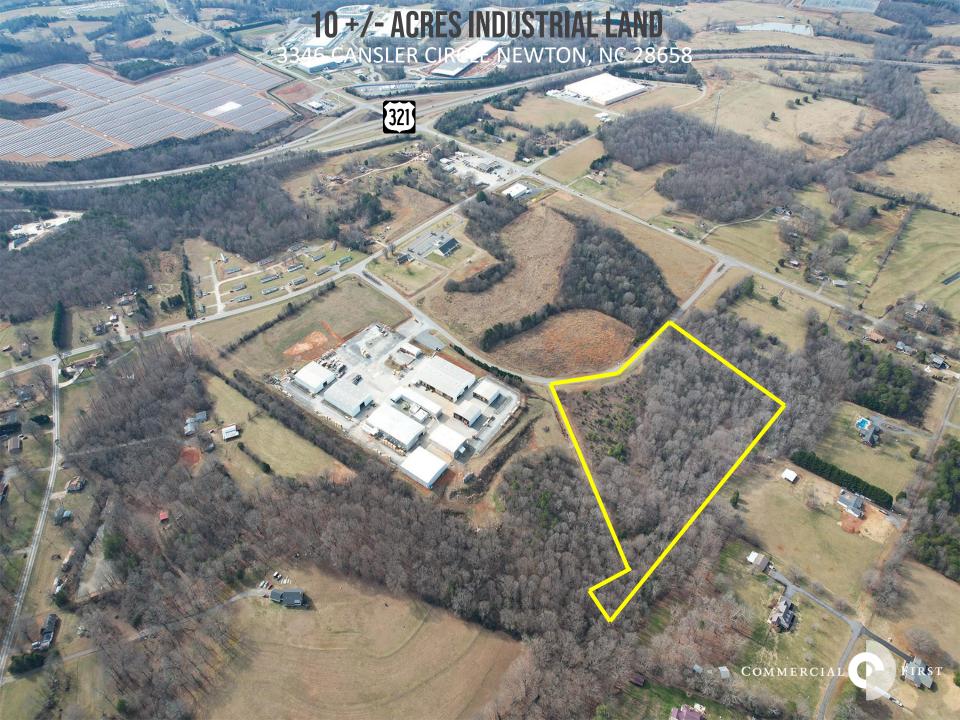

#### **SPECIFICATIONS**

Price: \$630,000
Acres: 10.62 +/Zoning: 321 - ED(I)

10.62 Acres nestled in Cansler Crossing Industrial Park with quick access to Hwy 321 and Hwy 10. Just North off Exit 33 (Startown Rd.), the location is 8/10 of a mile from the Apple Data Center, VonDrehle Manufacturing Center, and Sunpower Corporation. Water, Sewer, phone and Internet are available.