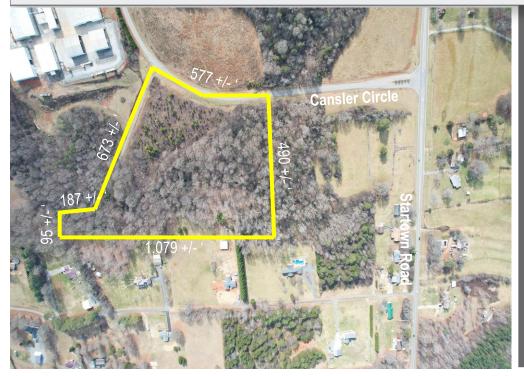

# **AERIAL**



## **DETAILS**



#### **SPECIFICATIONS**

Price: \$630,000
Acres: 10.62 +/Zoning: 321 - ED(I)

10.62 Acres nestled in Cansler Crossing Industrial Park with quick access to Hwy 321 and Hwy 10. Just North off Exit 33 (Startown Rd.), the location is 8/10 of a mile from the Apple Data Center, VonDrehle Manufacturing Center, and Sunpower Corporation. Water, Sewer, phone and Internet are available.

| DEMOGRAPHICS            | 1 Mile   | 3 Mile   | 5 Mile   |
|-------------------------|----------|----------|----------|
| Total Population        | 1,845    | 17,054   | 33,876   |
| Total Households        | 751      | 7,109    | 14,046   |
| Median Household Income | \$41,983 | \$39,978 | \$40,625 |
| Total Employees         | 816      | 6,221    | 9,882    |

<sup>\*</sup>Please contact Town of Maiden for any