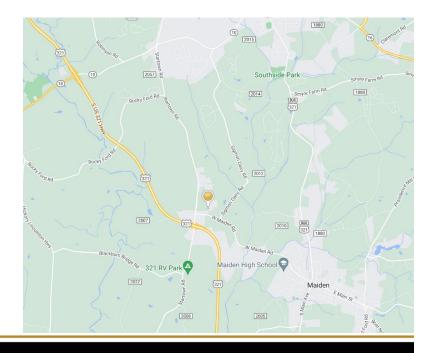

# **AERIAL**

#### **SPECIFICATIONS**

Price: \$630,000
Acres: 10.62 +/Zoning: 321 - ED(I)

10.62 Acres nestled in Cansler Crossing Industrial Park with quick access to Hwy 321 and Hwy 10. Just North off Exit 33 (Startown Rd.), the location is 8/10 of a mile from the Apple Data Center, VonDrehle Manufacturing Center, and Sunpower Corporation. Water, Sewer, phone and Internet are available.