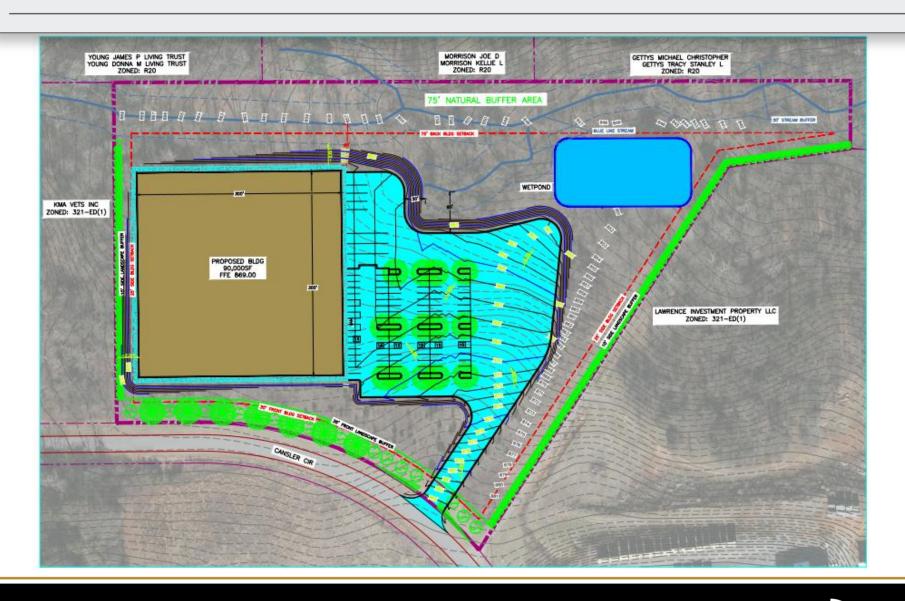

ansler Crossing Industrial Park with quick access to Hwy 321 and Hwy 10. Just North off Exit 33 (Startown Rd.), the location is 8/10 of a mile from the Apple Data Center, VonDrehle Manufacturing Center, and Sunpower Corporation. Water, Sewer, phone and Internet are available.

| DEMOGRAPHICS            | 1 Mile   | 3 Mile   | 5 Mile   |
|-------------------------|----------|----------|----------|
| Total Population        | 1,845    | 17,054   | 33,876   |
| Total Households        | 751      | 7,109    | 14,046   |
| Median Household Income | \$41,983 | \$39,978 | \$40,625 |
| Total Employees         | 816      | 6,221    | 9,882    |

<sup>\*</sup>Please contact Town of Maiden for any zoning questions.

<sup>\*</sup>Property has been annexed into the Town of a Maiden.

## **SITE PLAN**



### **SURVEY**



#### FOR MORE INFORMATION:

Ryan Lovern 828.446.8266 ryan@commercialfirst.net www.commercialfirst.net

3031 N Center St. Hickory, NC 28601



Site Selection