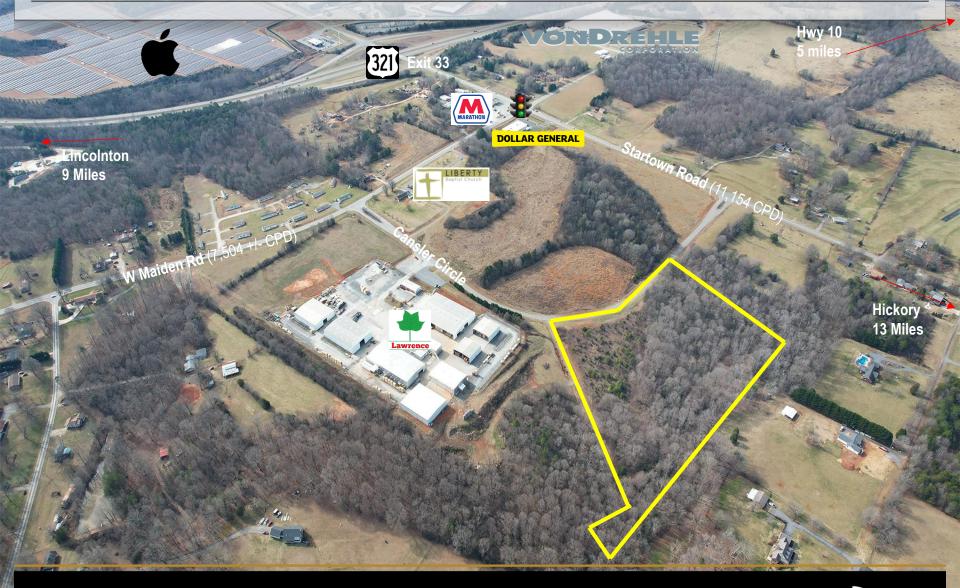

#### **SPECIFICATIONS**

Price: \$630,000
Acres: 10.62 +/Zoning: 321 - ED(I)

10.62 Acres nestled in Cansler Crossing Industrial Park with quick access to Hwy 321 and Hwy 10. Just North off Exit 33 (Startown Rd.), the location is 8/10 of a mile from the Apple Data Center, VonDrehle Manufacturing Center, and Sunpower Corporation. Water, Sewer, phone and Internet are available.