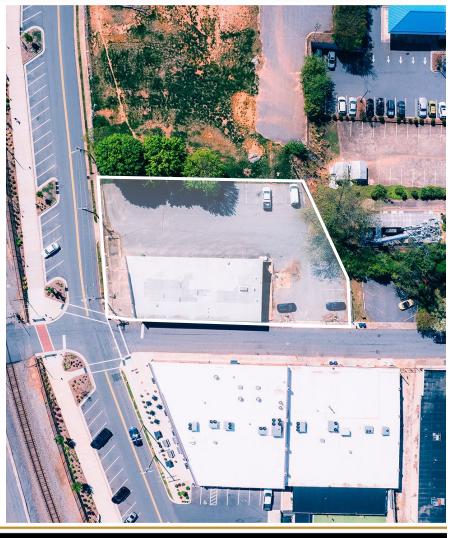

#### **SPECIFICATIONS**

Price: \$25/SF (\$30/SF Upfit Allowance) NNN

SF: 6,222 +/- (Catawba County GIS)

Zoning: C-1

Iconic Soup Kitchen Building!

Here's your chance to lease a landmark in Downtown Hickory! This wellknown building offers spacious, open interiors with unbeatable visibility right on the City Walk. Situated between the future One Eleven Main apartments and City Walk Brewing, this gem is ideal for a restaurant, retail space, or creative office space. Tenant Upfit Allowance provided with a 7year lease.