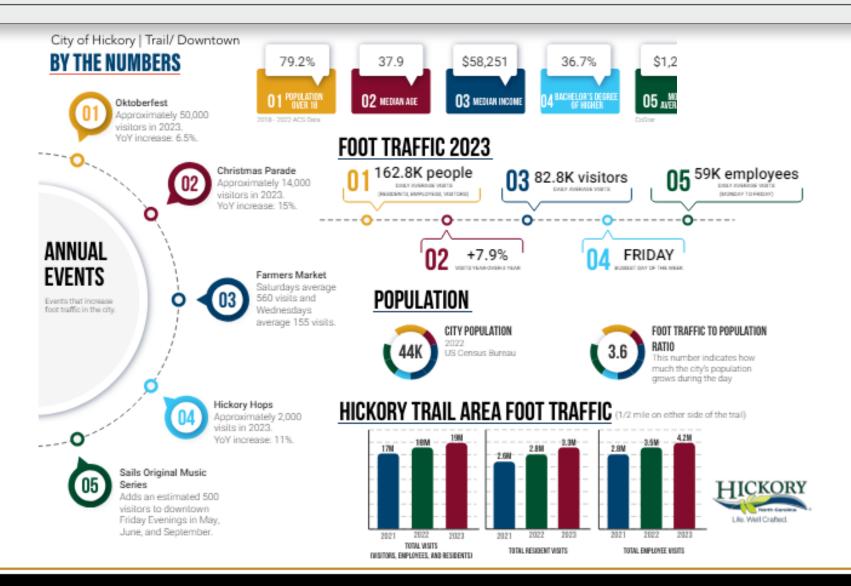

#### **DEMOGRAPHICS**

| RADIUS                  | 1 MILE   | 3 MILE   | 5 MILE   |
|-------------------------|----------|----------|----------|
| Total Population        | 7,281    | 36,777   | 72,484   |
| Total Household         | 2,878    | 15,948   | 30,186   |
| Median Household Income | \$47,164 | \$57,096 | \$65,226 |
| Total Employees         | 11,305   | 39,206   | 52,803   |