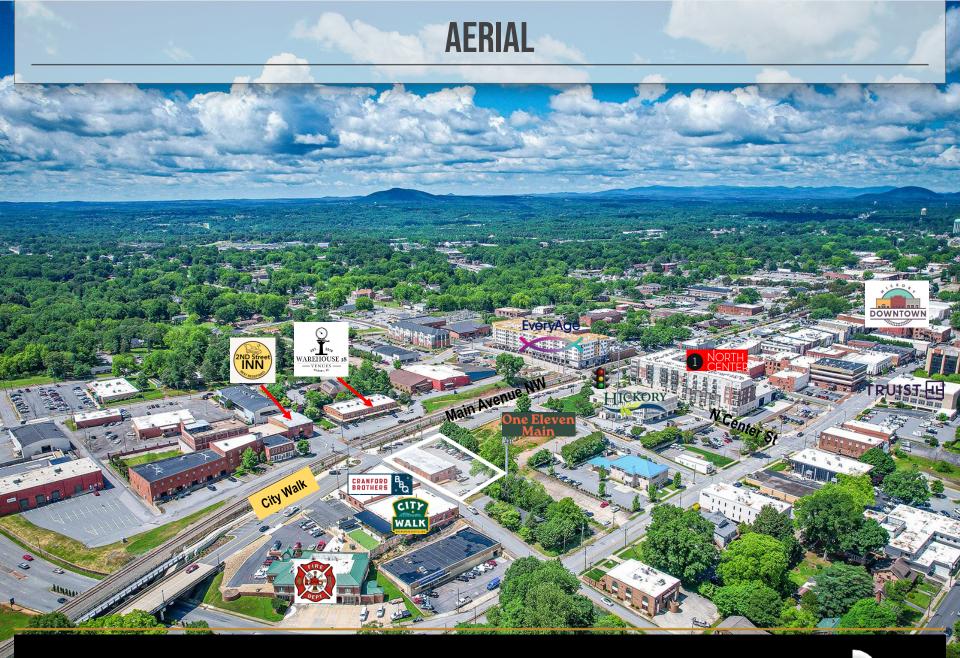

#### **SPECIFICATIONS**

Price: \$25/SF (\$30/SF Upfit Allowance) NNN

SF: 6,222 +/- (Catawba County GIS)

Zoning: C-1

Iconic Soup Kitchen Building!

Here's your chance to lease a landmark in Downtown Hickory! This wellknown building offers spacious, open interiors with unbeatable visibility right on the City Walk. Situated between the future One Eleven Main apartments and City Walk Brewing, this gem is ideal for a restaurant, retail space, or creative office space. Tenant Upfit Allowance provided with a 7year lease.