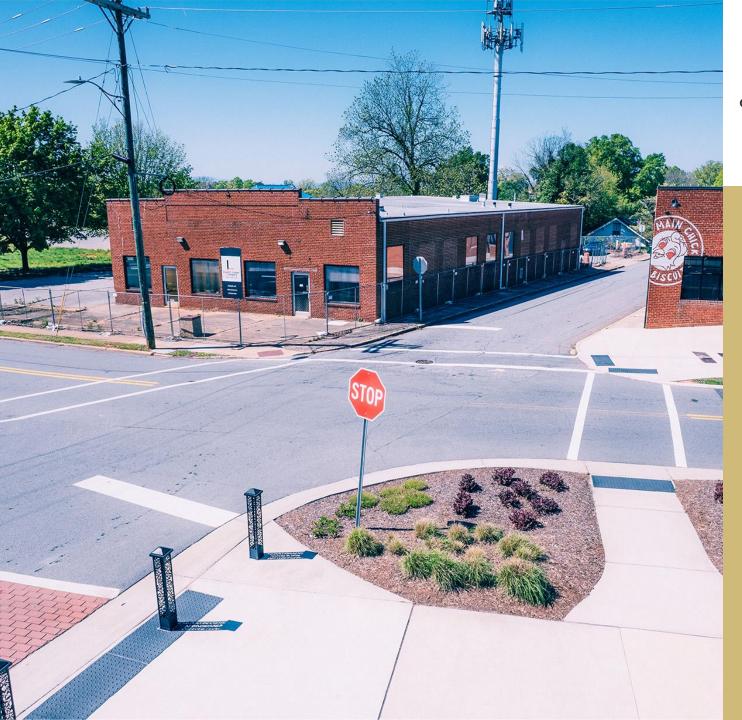

#### **SPECIFICATIONS**

Price: \$25/SF (\$30/SF Upfit Allowance) NNN

SF: 6,222 +/- (Catawba County GIS)

Zoning: C-1

Iconic Soup Kitchen Building!

Here's your chance to lease a landmark in Downtown Hickory! This wellknown building offers spacious, open interiors with unbeatable visibility right on the City Walk. Situated between the future One Eleven Main apartments and City Walk Brewing, this gem is ideal for a restaurant, retail space, or creative office space. Tenant Upfit Allowance provided with a 7year lease.