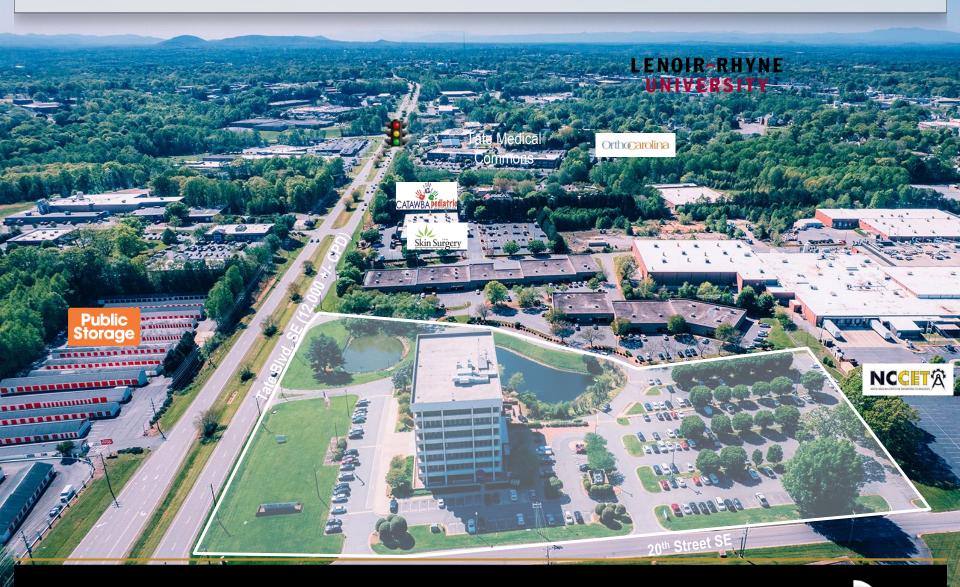

# FIFTH FLOOR SUITES FOR LEASE 1985 TATE BLVD. SE HICKORY, NC 28602

ųĮ

1985 FIRS

PLAZA

COMMERCIAL

FIRST

#### **SPECIFICATIONS**

| Lease Price: | \$25/SF       |
|--------------|---------------|
| SF:          | See Floorplan |

Professional Office Suites Available – 5th Floor | Full-Service Lease

Now leasing professional office suites on the 5th floor of this wellmaintained building. Enjoy the convenience of a full-service lease in a prime location with plenty of parking for clients and staff. This property provides a clean, professional environment and is ideal for medical, legal, tech, or other professional uses. Full-service lease includes utilities, janitorial services, common area maintenance, elevator access and security.

### **MARKET OVERVIEW**

#### HICKORY, NC

Hickory is for doers and makers seeking a well-rounded community. Our city is a three-time All-American City and the regional hub of a metropolitan area of 365,376 people. Hickory and the metro area have strong transportation, utility, higher education, cultural, and workforce development networks that have produced a robust manufacturing base and extensive medical, retail, service, and residential development.