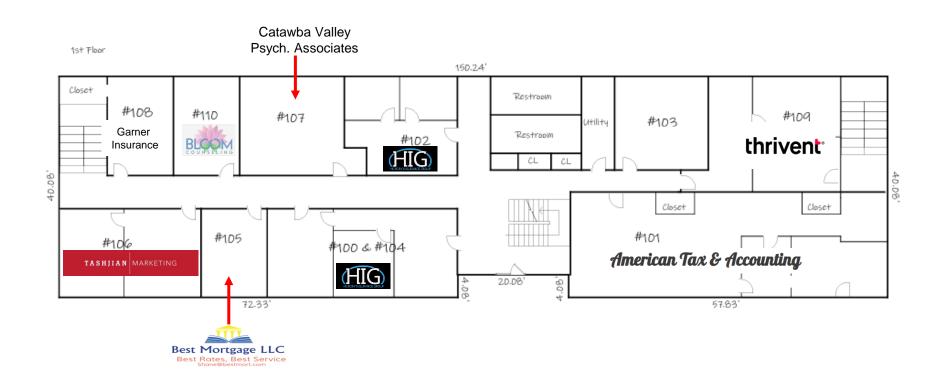

## **DETAILS**

#### **SPECIFICATIONS**

**Lease Price:** Call for Pricing

**SF:** See Floorplan

Zoning: NC

Viewmont Professional Building offers well-maintained office suites in a great location on Highway 127 in NW Hickory. These suites offer convenience, affordability and a professional environment to help your business thrive.

Call for pricing.

\*CAM and utilities are included.

#### **DEMOGRAPHICS**

| RADIUS                  | 1 MILE   | 3 MILE   | 5 MILE   |
|-------------------------|----------|----------|----------|
| Total Population        | 5,141    | 32,440   | 68,404   |
| Total Household         | 2,182    | 13,822   | 28,682   |
| Median Household Income | \$45,149 | \$58,938 | \$65,240 |
| Total Employees         | 9,284    | 36,467   | 51,107   |



### FIRST FLOOR



#### **SECOND FLOOR**



### **MARKET OVERVIEW**

#### HICKORY, NC

Hickory is for doers and makers seeking a well-rounded community. Our city is a three-time All-American City and the regional hub of a metropolitan area of 365,376 people. Hickory and the metro area have strong transportation, utility, higher education, cultural, and workforce development networks that have produced a robust manufacturing base and extensive medical, retail, service, and residential development.













# FOR MORE INFORMATION:

Shana White 828.446.3404 shana@commercialfirst net

3031 N Center St. Hickory, NC 28601

www.commercialfirst.net