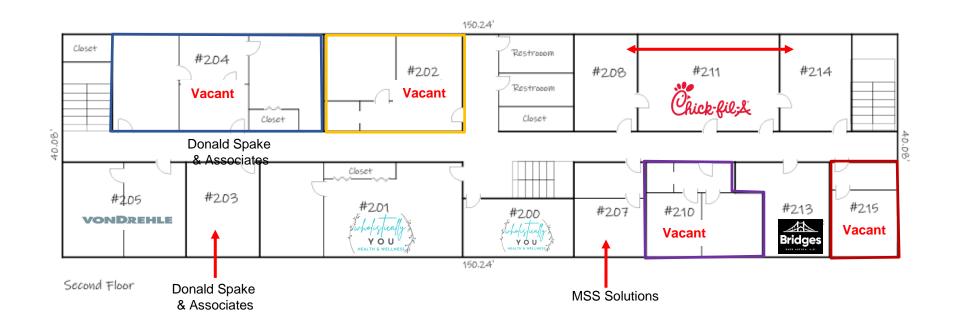

ECIFICATIONS**

**Lease Price:** Call for Pricing

**SF:** See Floorplan

Zoning: NC

Viewmont Professional Building offers well-maintained office suites in a great location on Highway 127 in NW Hickory. These suites offer convenience, affordability and a professional environment to help your business thrive.

Call for pricing.

\*CAM and utilities are included.

#### **DEMOGRAPHICS**

| RADIUS                  | 1 MILE   | 3 MILE   | 5 MILE   |
|-------------------------|----------|----------|----------|
| Total Population        | 5,141    | 32,440   | 68,404   |
| Total Household         | 2,182    | 13,822   | 28,682   |
| Median Household Income | \$45,149 | \$58,938 | \$65,240 |
| Total Employees         | 9,284    | 36,467   | 51,107   |



### FIRST FLOOR



#### **SECOND FLOOR**



### **MARKET OVERVIEW**

#### HICKORY, NC

Hickory is for doers and makers seeking a well-rounded community. Our city is a three-time All-American City and the regional hub of a metropolitan area of 365,376 people. Hickory and the metro area have strong transportation, utility, higher education, cultural, and workforce development networks that have produced a robust manufacturing base and extensive medical, retail, service, and residential development.













# FOR MORE INFORMATION:

Shana White 828.446.3404 shana@commercialfirst net

3031 N Center St. Hickory, NC 28601

www.commercialfirst.net