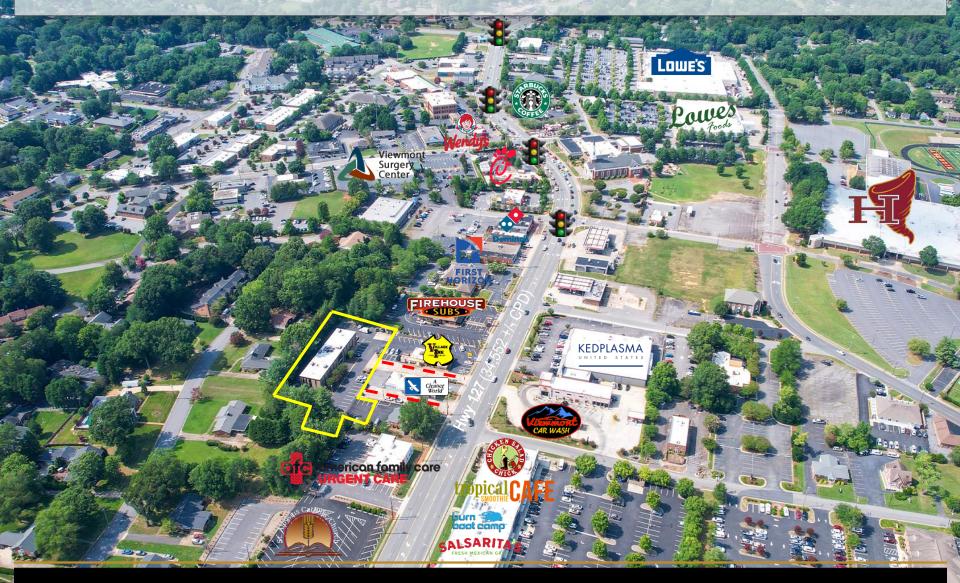

## **AERIAL**

### **MARKET OVERVIEW**

#### HICKORY, NC

Hickory is for doers and makers seeking a well-rounded community. Our city is a three-time All-American City and the regional hub of a metropolitan area of 365,376 people. Hickory and the metro area have strong transportation, utility, higher education, cultural, and workforce development networks that have produced a robust manufacturing base and extensive medical, retail, service, and residential development.