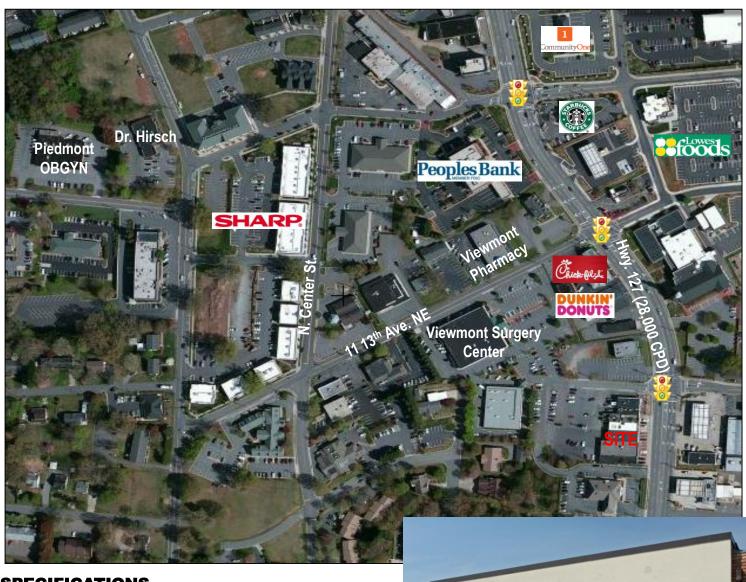

#### **SPECIFICATIONS**

Price: \$126,500

**SF:** 1,918

Year Built: 1955

Former administration facility located close to the intersection of 2nd Street NE and 12th Avenue NE, along one of the main commercial thoroughfares in Hickory. The surrounding areas have seen considerable growth, and drive by traffic to this location would be prime.