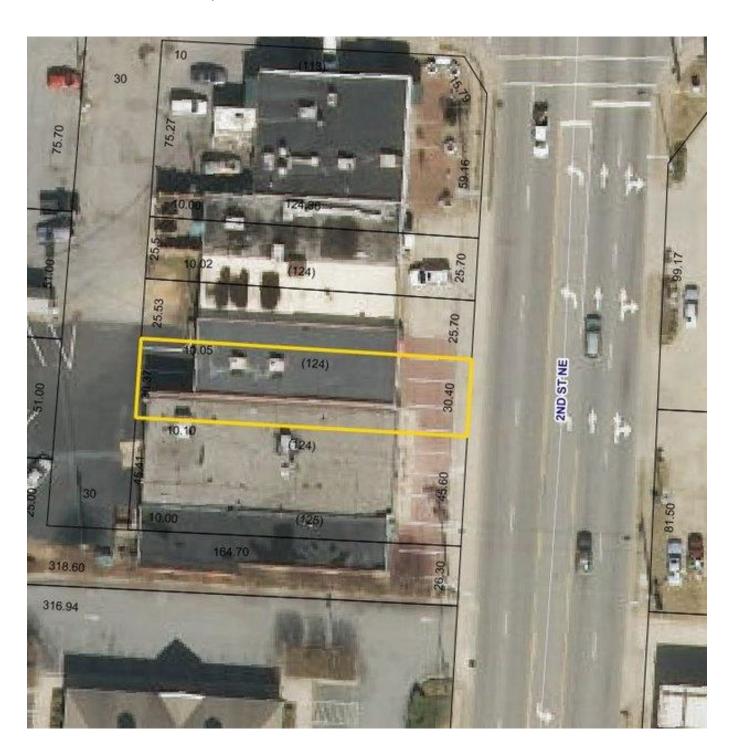

# OFFICE SPACE | HICKORY, NC

1125 2<sup>nd</sup> STREET NE HICKORY, NC 28601



#### **SPECIFICATIONS**

Price: \$126,500

**SF:** 1,918

Year Built: 1955

Former administration facility located close to the intersection of 2nd Street NE and 12th Avenue NE, along one of the main commercial thoroughfares in Hickory. The surrounding areas have seen considerable growth, and drive by traffic to this location would be prime.



Ryan Lovern

828.446.8266 ryan@commercialfirst.net 3031 North Center Street Hickory, NC 28601 www.commercialfirst.net

## SITE

1125 2<sup>nd</sup> STREET NE HICKORY, NC 28601





#### **Ryan Lovern** 828 446 8266

828.446.8266
ryan@commercialfirst.net
3031 North Center Street
Hickory, NC 28601
www.commercialfirst.net

## **DEMOGRAPHICS**

1125 2<sup>nd</sup> STREET NE HICKORY, NC 28601

|                                | 1 Mile:  | 3 Miles: | 5 Miles: |
|--------------------------------|----------|----------|----------|
| POPULATION: 2017               |          |          |          |
| Total Population               | 7,372    | 39,001   | 68,196   |
| Median Age                     | 36.4     | 39.5     | 39.9     |
| Employees                      | 4,558    | 29,161   | 43,665   |
| Total Businesses               | 507      | 2,876    | 4,448    |
| INCOME: 2017                   |          |          |          |
| Median HH Income               | \$34,4