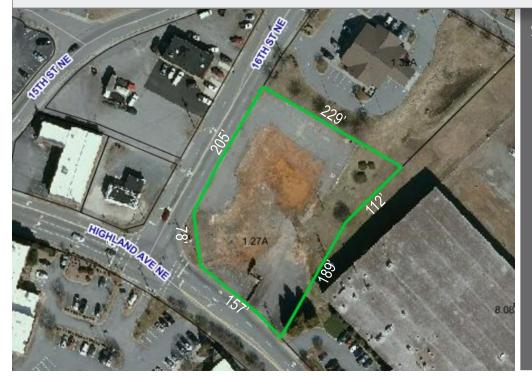

## **DETAILS**

## SPECIFICATIONS

Price: \$515,000 REDUCED!

**Acres:** 1.27 +/-**Zoning**: C-2

Hard corner with a light! Over 435' +/- of road frontage on Highland Avenue and Springs Road that was formerly the home of Shuford Credit Union. Both buildings on the property have been razed to save time and money for the next user.