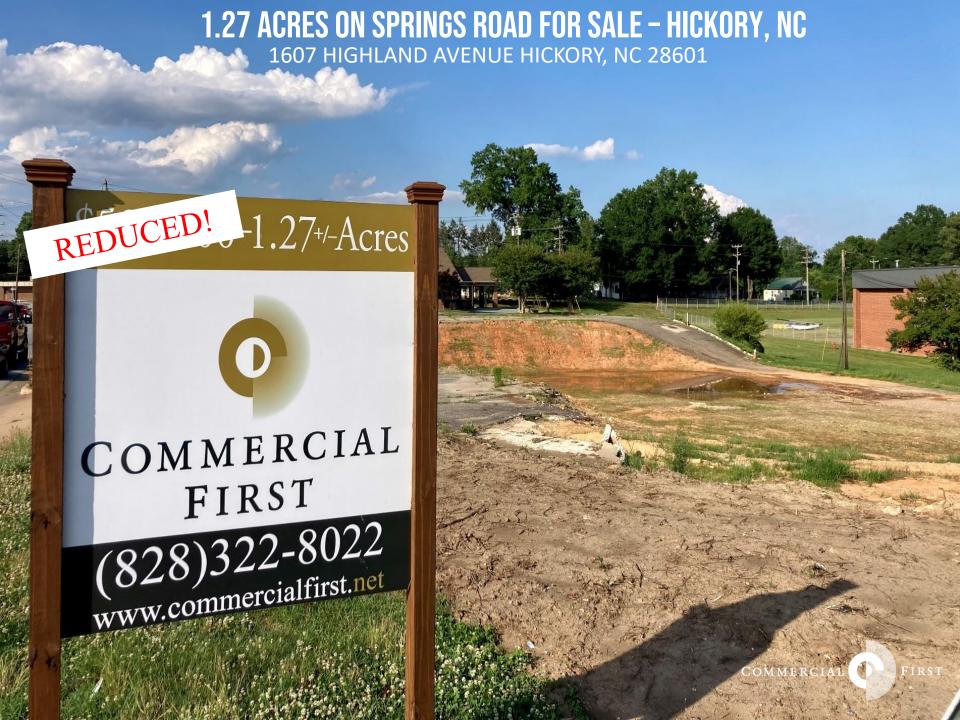

## SPECIFICATIONS

Price: \$515,000 REDUCED!

**Acres:** 1.27 +/-**Zoning**: C-2

Hard corner with a light! Over 435' +/- of road frontage on Highland Avenue and Springs Road that was formerly the home of Shuford Credit Union. Both buildings on the property have been razed to save time and money for the next user.