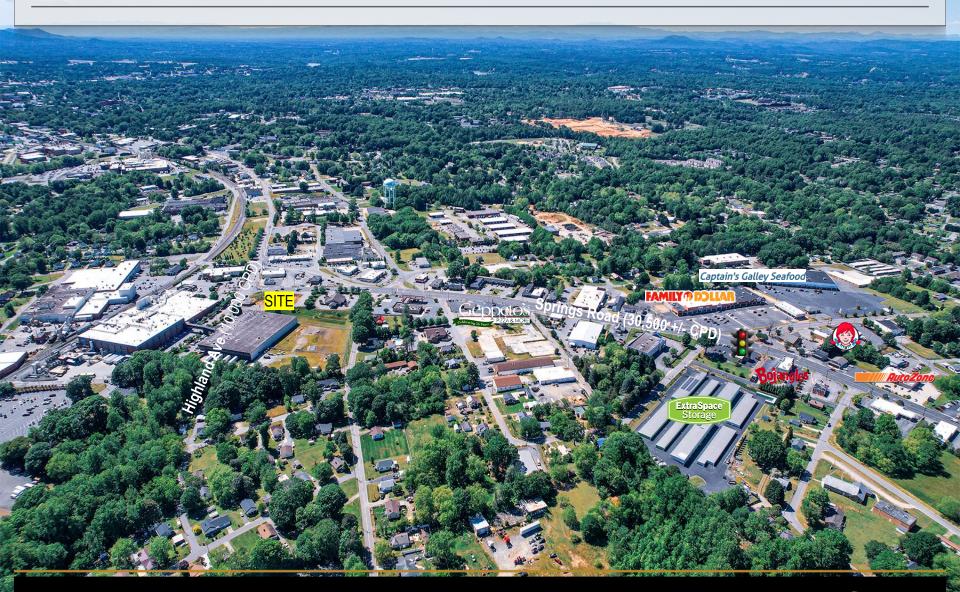

## **AERIAL**

## SPECIFICATIONS

Price: \$515,000 REDUCED!

**Acres:** 1.27 +/-**Zoning**: C-2

Hard corner with a light! Over 435' +/- of road frontage on Highland Avenue and Springs Road that was formerly the home of Shuford Credit Union. Both buildings on the property have been razed to save time and money for the next user.