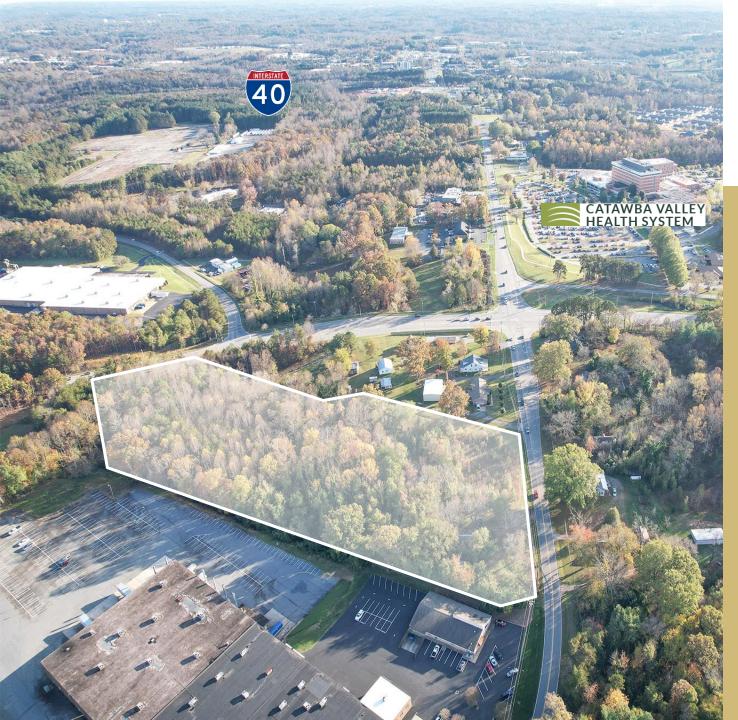

## AERIAL

#### **SPECIFICATIONS**

| Purchase Price | \$320,000 |
|----------------|-----------|
| Acres:         | 8.57 +/-  |
| Zoning:        | M-1 +/-   |

Prime 8-acre commercial property with exceptional frontage on both Fairgrove Church Rd SE and 1st St W. Surrounded by an established industrial area, this high-visibility location is ideal for businesses seeking easy access and high traffic exposure. Perfect for development or investment, this land offers flexibility and significant potential in a thriving commercial zone. I-40 is less than one mile away!