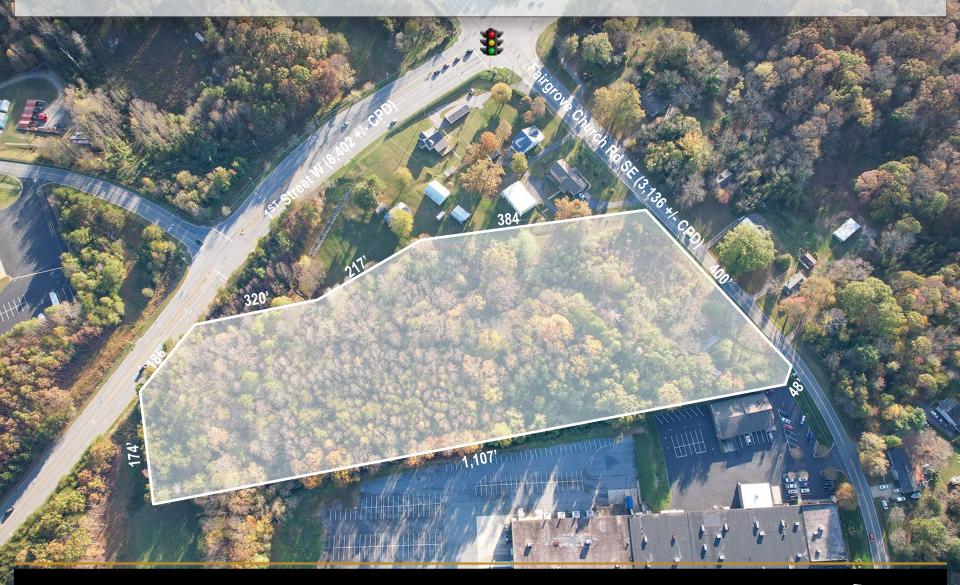

## AERIAL

#### **SPECIFICATIONS**

| Purchase Price | \$320,000 |
|----------------|-----------|
| Acres:         | 8.57 +/-  |
| Zoning:        | M-1 +/-   |

Prime 8-acre commercial property with exceptional frontage on both Fairgrove Church Rd SE and 1st St W. Surrounded by an established industrial area, this high-visibility location is ideal for businesses seeking easy access and high traffic exposure. Perfect for development or investment, this land offers flexibility and significant potential in a thriving commercial zone. I-40 is less than one mile away!