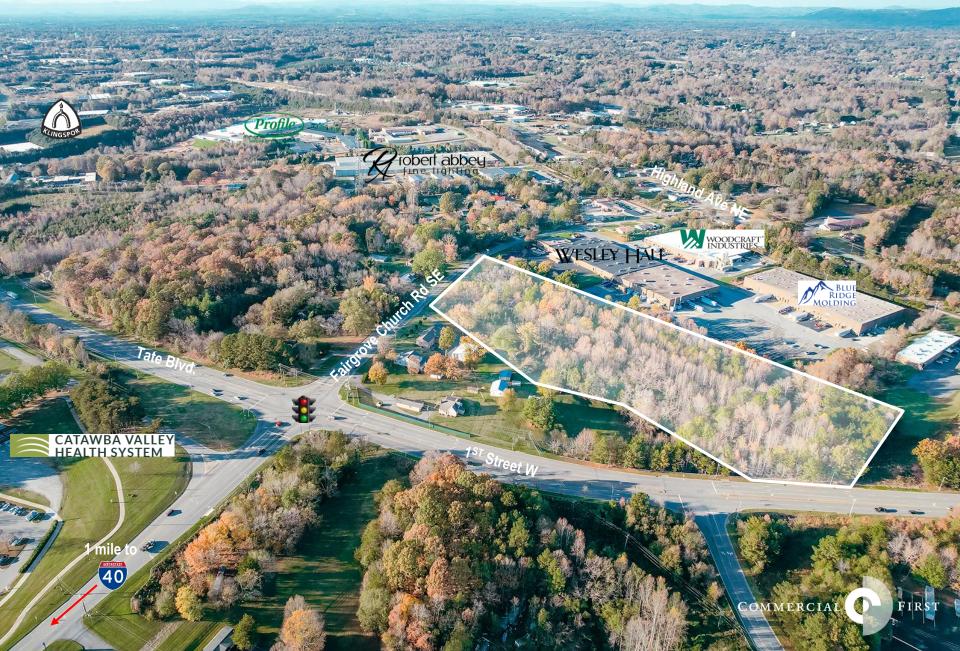

## AERIAL

#### **SPECIFICATIONS**

| Purchase Price | \$320,000 |
|----------------|-----------|
| Acres:         | 8.57 +/-  |
| Zoning:        | M-1 +/-   |

Prime 8-acre commercial property with exceptional frontage on both Fairgrove Church Rd SE and 1st St W. Surrounded by an established industrial area, this high-visibility location is ideal for businesses seeking easy access and high traffic exposure. Perfect for development or investment, this land offers flexibility and significant potential in a thriving commercial zone. I-40 is less than one mile away!