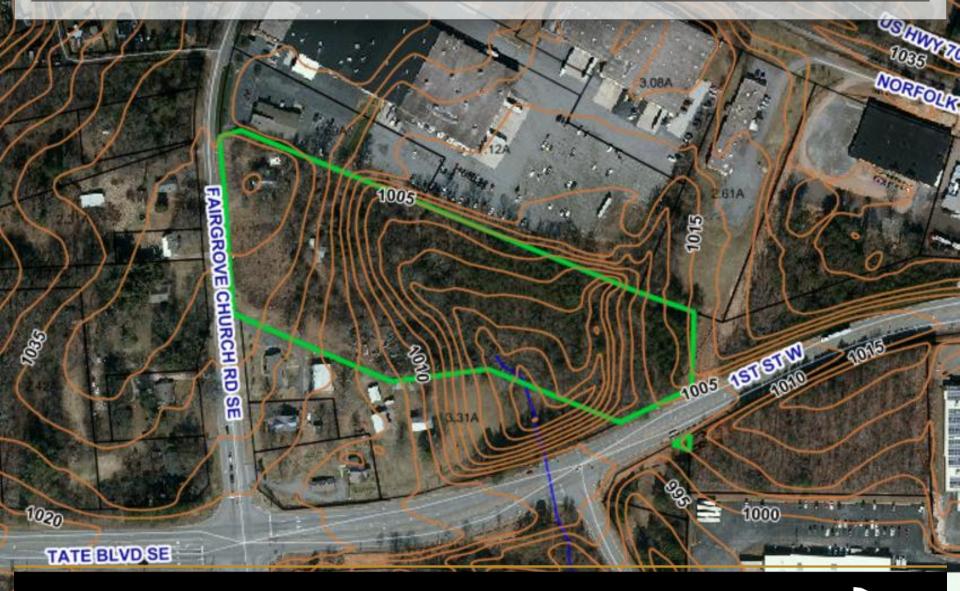

h exceptional frontage on both Fairgrove Church Rd SE and 1st St W. Surrounded by an established industrial area, this high-visibility location is ideal for businesses seeking easy access and high traffic exposure. Perfect for development or investment, this land offers flexibility and significant potential in a thriving commercial zone. I-40 is less than one mile away!

#### **DEMOGRAPHICS**

| RADIUS                  | 1 MILE   | 3 MILE   | 5 MILE   |
|-------------------------|----------|----------|----------|
| Total Population        | 5,141    | 32,440   | 68,404   |
| Total Household         | 2,182    | 13,822   | 28,682   |
| Median Household Income | \$45,149 | \$58,938 | \$65,240 |
| Total Employees         | 9,284    | 36,467   | 51,107   |





## 5' CONTOURS AND WATER LINES



### **MARKET OVERVIEW**

### HICKORY, NC

Hickory is for doers and makers seeking a well-rounded community. Our city is a three-time All-American City and the regional hub of a metropolitan area of 365,376 people. Hickory and the metro area have strong transportation, utility, higher education, cultural, and workforce development networks that have produced a robust manufacturing base and extensive medical, retail, service, and residential development.













## FOR MORE INFORMATION:

**Ryan Lovern** 828.446.8266 ryan@commercialfirst.net

3031 N Center St. Hickory, NC 28601

www.commercialfirst.net