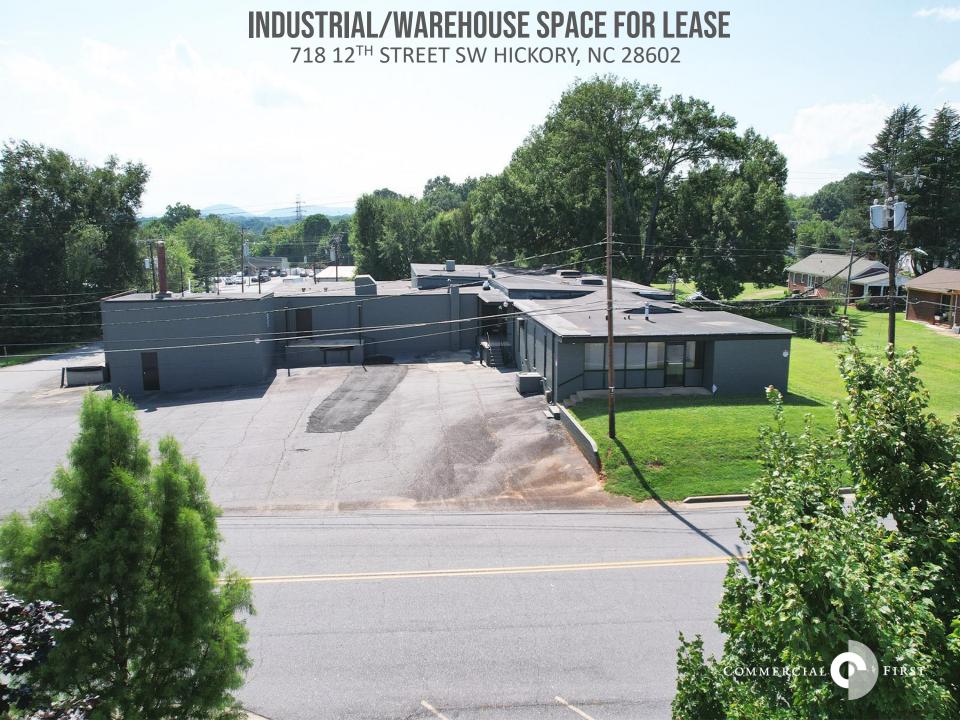

### **AERIAL**

#### **SPECIFICATIONS**

Price: \$3,500/month – Upper Level with offices

SF: 5,000 +/- (warehouse) 2,240 +/- (office)

Zoning: C-2

Year Built: 1950

Recently renovated warehouse/industrial spaces available! Convenient to Hwy. 70, Hwy. 321, and I-40.