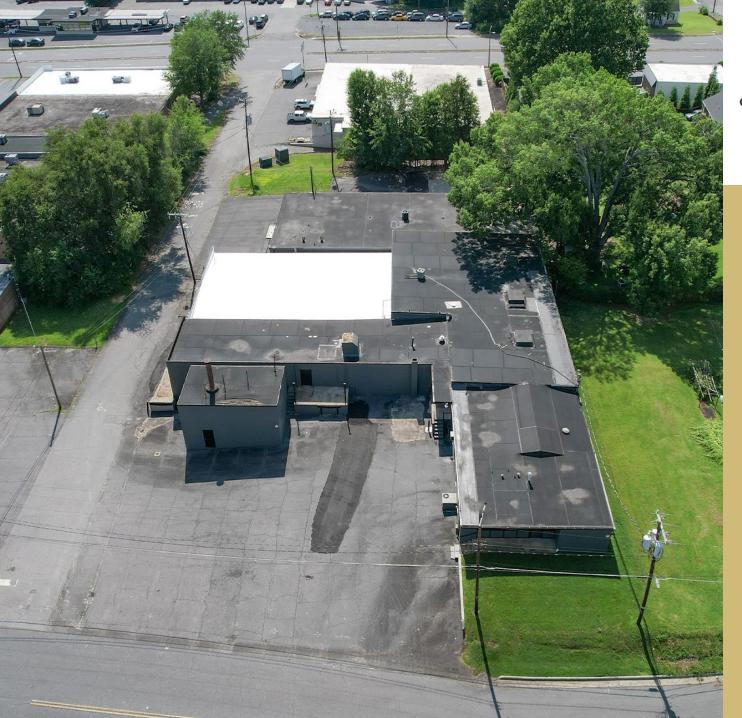

nt to Hwy. 70, Hwy. 321, and I-40.

Upper Level: Offices and reception with beautiful windows fronting the space. The back area was a former hosiery mill with tons of character and wood floors, ceiling height is 9'. Space has 3-phase power and a dock for loading through double doors. Space has sprinkler system in place.

#### **DEMOGRAPHICS**

| RADIUS                  | 1 MILE   | 3 MILE   | 5 MILE   |
|-------------------------|----------|----------|----------|
| Total Population        | 7,281    | 36,777   | 72,484   |
| Total Household         | 2,878    | 15,948   | 30,186   |
| Median Household Income | \$47,164 | \$57,096 | \$65,226 |
| Total Employees         | 11,305   | 39,206   | 52,803   |



## **INTERIOR PICTURES**







### **INTERIOR PICTURES**





#### **FLOORPLAN**







# FOR MORE INFORMATION:

Jenny Eckard 828.320.8989 ienny@commercialfirst.net

3031 N Center St. Hickory, NC 28601

www.commercialfirst.net