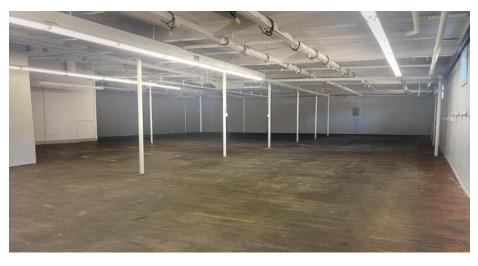

Upper Level: Offices and reception with beautiful windows fronting the space. The back area was a former hosiery mill with tons of character and wood floors, ceiling height is 9'. Space has 3-phase power and a dock for loading through double doors. Space has sprinkler system in place.

## **INTERIOR PICTURES**

### **INTERIOR PICTURES**