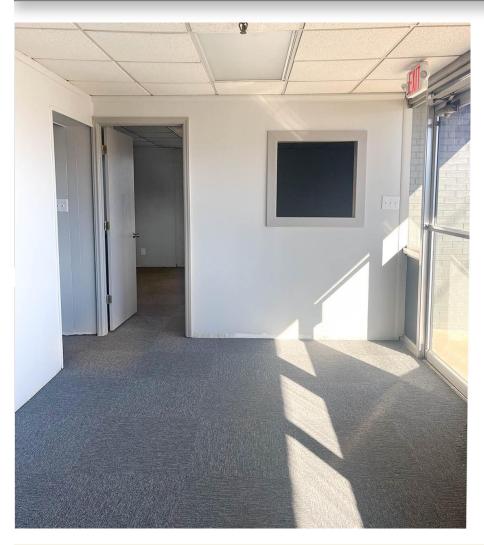

spaces available! Convenient to Hwy. 70, Hwy. 321, and I-40.

Upper Level: Offices and reception with beautiful windows fronting the space. The back area was a former hosiery mill with tons of character and wood floors, ceiling height is 9'. Space has 3-phase power and a dock for loading through double doors. Space has sprinkler system in place.

#### **DEMOGRAPHICS**

| RADIUS                  | 1 MILE   | 3 MILE   | 5 MILE   |
|-------------------------|----------|----------|----------|
| Total Population        | 7,281    | 36,777   | 72,484   |
| Total Household         | 2,878    | 15,948   | 30,186   |
| Median Household Income | \$47,164 | \$57,096 | \$65,226 |
| Total Employees         | 11,305   | 39,206   | 52,803   |



## **INTERIOR PICTURES**







### **INTERIOR PICTURES**





#### **FLOORPLAN**







# FOR MORE INFORMATION:

Jenny Eckard 828.320.8989 ienny@commercialfirst.net

3031 N Center St. Hickory, NC 28601

www.commercialfirst.net