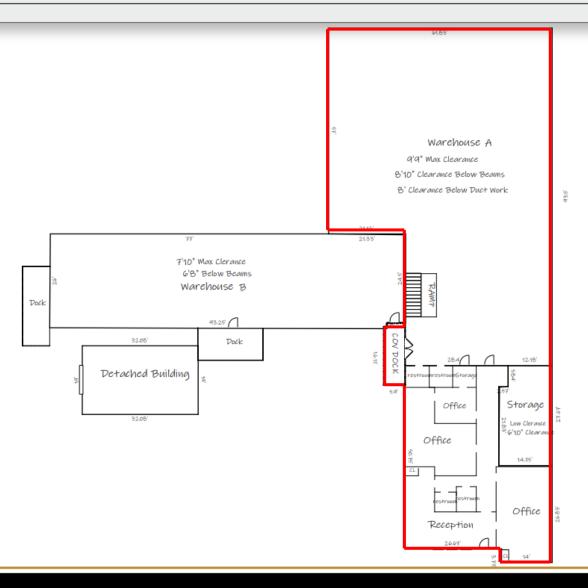

#### **FLOORPLAN**

Upper Level: Offices and reception with beautiful windows fronting the space. The back area was a former hosiery mill with tons of character and wood floors, ceiling height is 9'. Space has 3-phase power and a dock for loading through double doors. Space has sprinkler system in place.