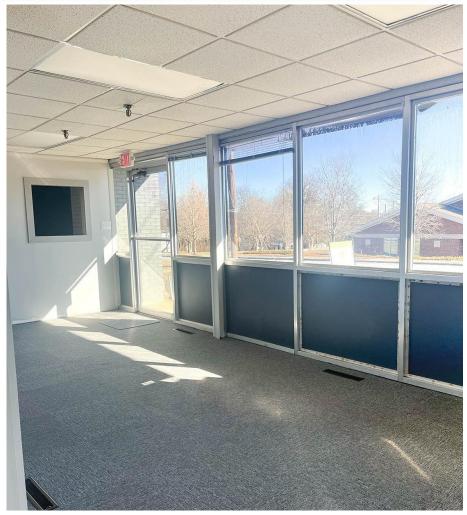

Upper Level: Offices and reception with beautiful windows fronting the space. The back area was a former hosiery mill with tons of character and wood floors, ceiling height is 9'. Space has 3-phase power and a dock for loading through double doors. Space has sprinkler system in place.

## **INTERIOR PICTURES**

### **INTERIOR PICTURES**