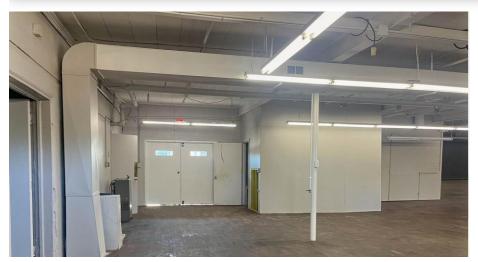

## **INTERIOR PICTURES**

### **INTERIOR PICTURES**

Upper Level: Offices and reception with beautiful windows fronting the space. The back area was a former hosiery mill with tons of character and wood floors, ceiling height is 9'. Space has 3-phase power and a dock for loading through double doors. Space has sprinkler system in place.