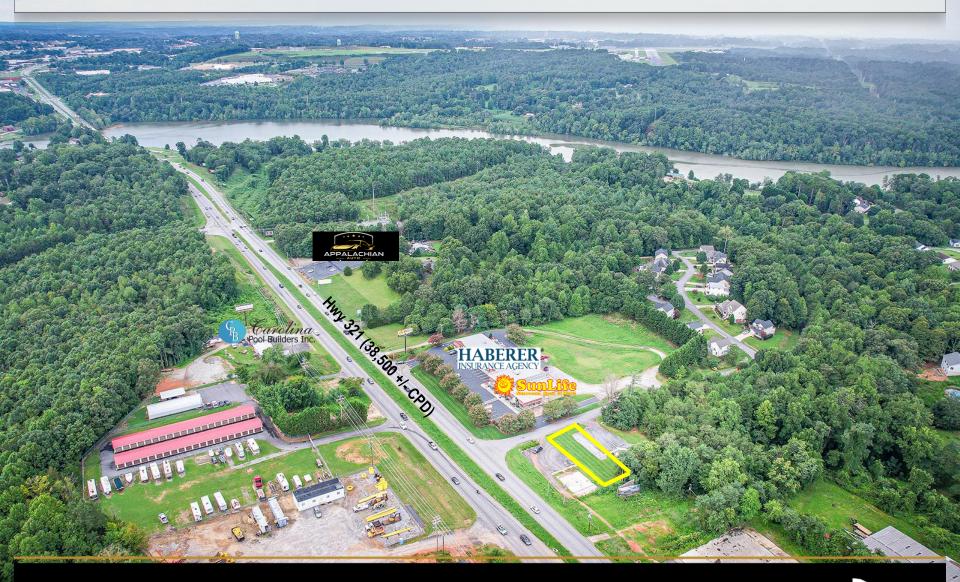

## **AERIAL**

#### **SPECIFICATIONS**

**Price:** \$80,000

**Acres:** .15 +/-

**Zoning:** G-B

This .15-acre property is ideally located off Highway 321 in Hickory, just over the Lake Hickory bridge close to the new River Walk. Offering excellent visibility and easy access, it is situated in close proximity to shopping areas, as well as the communities of Granite Falls and Hickory. Its prime location makes it a great opportunity for a small business, with convenient access to major roadways and local amenities. This well-positioned parcel is perfect for those looking to capitalize on the area's growth and accessibility.