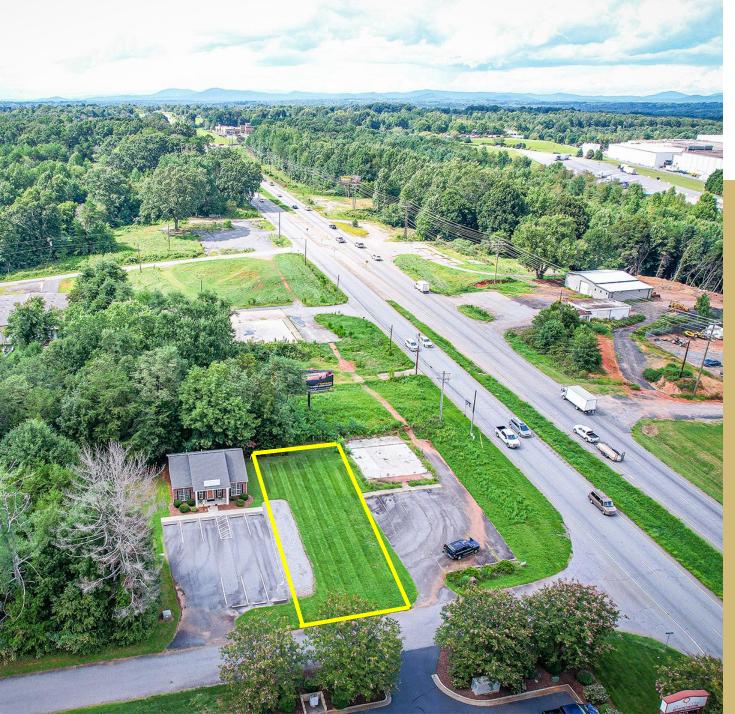

LAND ON HWY 321 FOR SALE
4988 SAGE MEADOWS CIRCLE HICKORY, NC 28601

## **AERIAL**

#### **SPECIFICATIONS**

**Price:** \$80,000

**Acres:** .15 +/-

**Zoning:** G-B

This .15-acre property is ideally located off Highway 321 in Hickory, just over the Lake Hickory bridge close to the new River Walk. Offering excellent visibility and easy access, it is situated in close proximity to shopping areas, as well as the communities of Granite Falls and Hickory. Its prime location makes it a great opportunity for a small business, with convenient access to major roadways and local amenities. This well-positioned parcel is perfect for those looking to capitalize on the area's growth and accessibility.

\*Hwy. 321 construction WILL affect this property. Further details can be obtained through NCDOT.