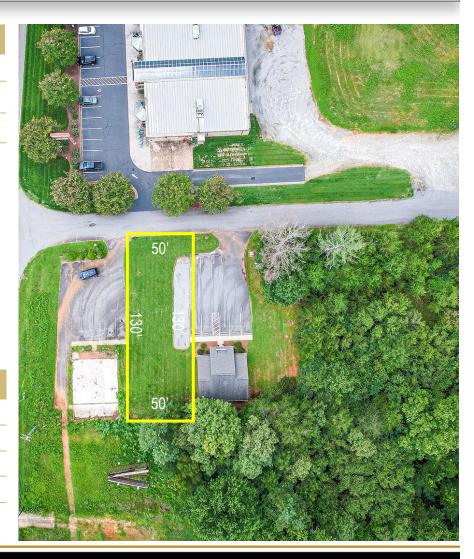

### **DETAILS**

#### **SPECIFICATIONS**

**Price:** \$80,000

**Acres:** .15 +/-

**Zoning:** G-B

This .15-acre property is ideally located off Highway 321 in Hickory, just over the Lake Hickory bridge close to the new River Walk. Offering excellent visibility and easy access, it is situated in close proximity to shopping areas, as well as the communities of Granite Falls and Hickory. Its prime location makes it a great opportunity for a small business, with convenient access to major roadways and local amenities. This well-positioned parcel is perfect for those looking to capitalize on the area's growth and accessibility.