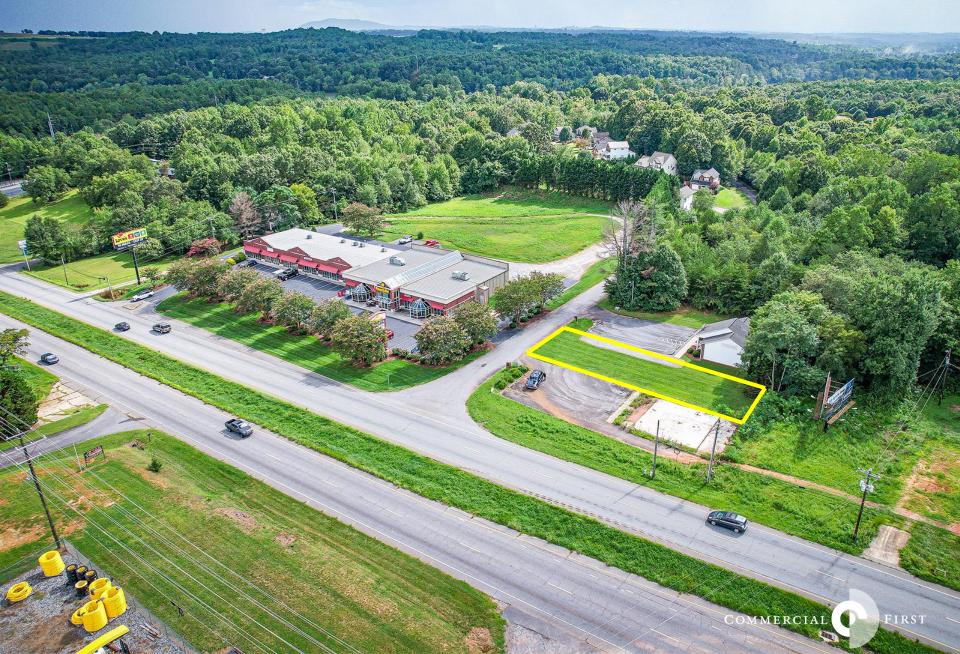

## **AERIAL**

#### **SPECIFICATIONS**

**Price:** \$80,000

**Acres:** .15 +/-

**Zoning:** G-B

This .15-acre property is ideally located off Highway 321 in Hickory, just over the Lake Hickory bridge close to the new River Walk. Offering excellent visibility and easy access, it is situated in close proximity to shopping areas, as well as the communities of Granite Falls and Hickory. Its prime location makes it a great opportunity for a small business, with convenient access to major roadways and local amenities. This well-positioned parcel is perfect for those looking to capitalize on the area's growth and accessibility.