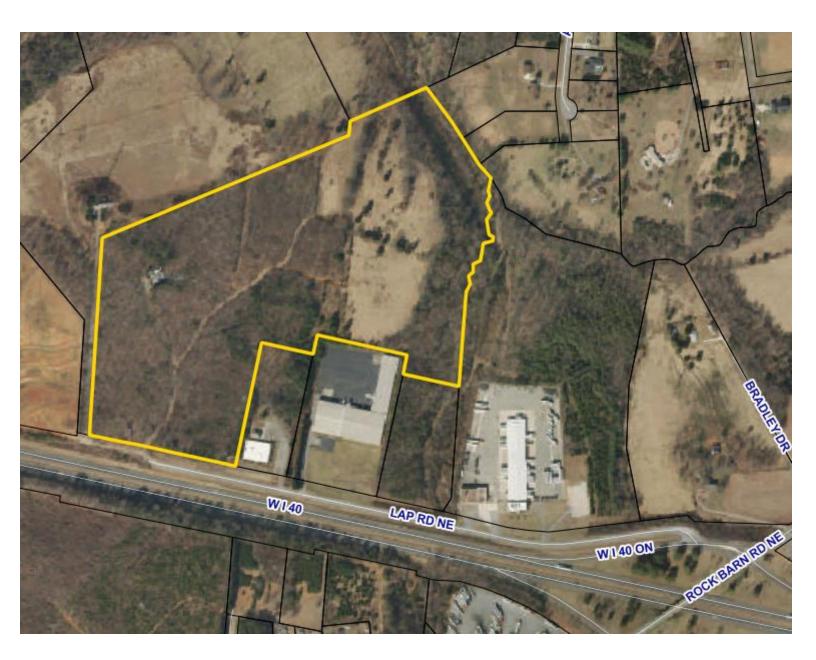

## SITE

1750 LAP ROAD NE CONOVER, NC 28613

## SPECIFICATIONS

Price: \$3,772,000 Acres: 45.88 +/-Zoning: R-20/B-2 Road Frontage: 700 + feet Interstate visibility with over 39,000 cars per day passing this site! Access on Lap Rd. from Rock Barn Rd. Centrally located and close proximity to the regions own Rock Barn Golf and Spa. Cell phone Tower with access easement and Lamar Billboard is also on the property.