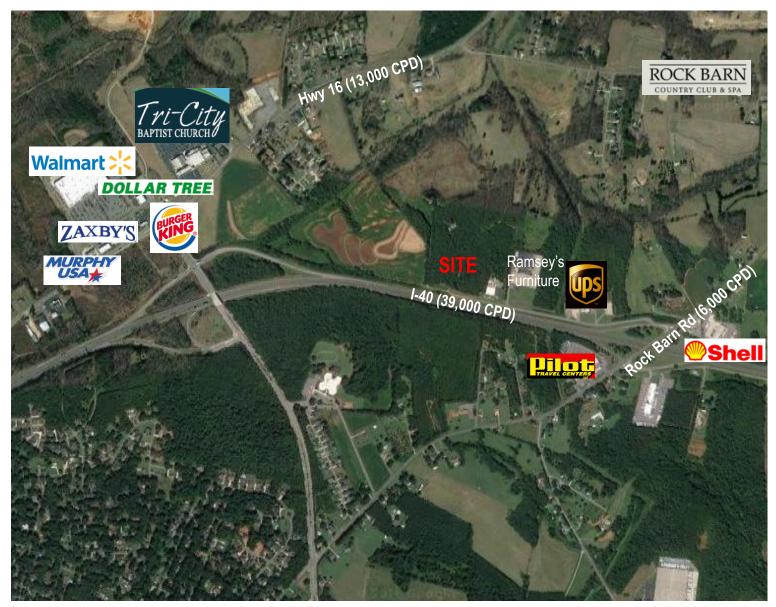

## 45 + ACRES | CONOVER, NC

1750 LAP ROAD NE CONOVER, NC 28613

## SPECIFICATIONS

Price: \$3,772,000 Acres: 45.88 +/-Zoning: R-20/B-2 Road Frontage: 700 + feet Interstate visibility with over 39,000 cars per day passing this site! Access on Lap Rd. from Rock Barn Rd. Centrally located and close proximity to the regions own Rock Barn Golf and Spa. Cell phone Tower with access easement and Lamar Billboard is also on the property.