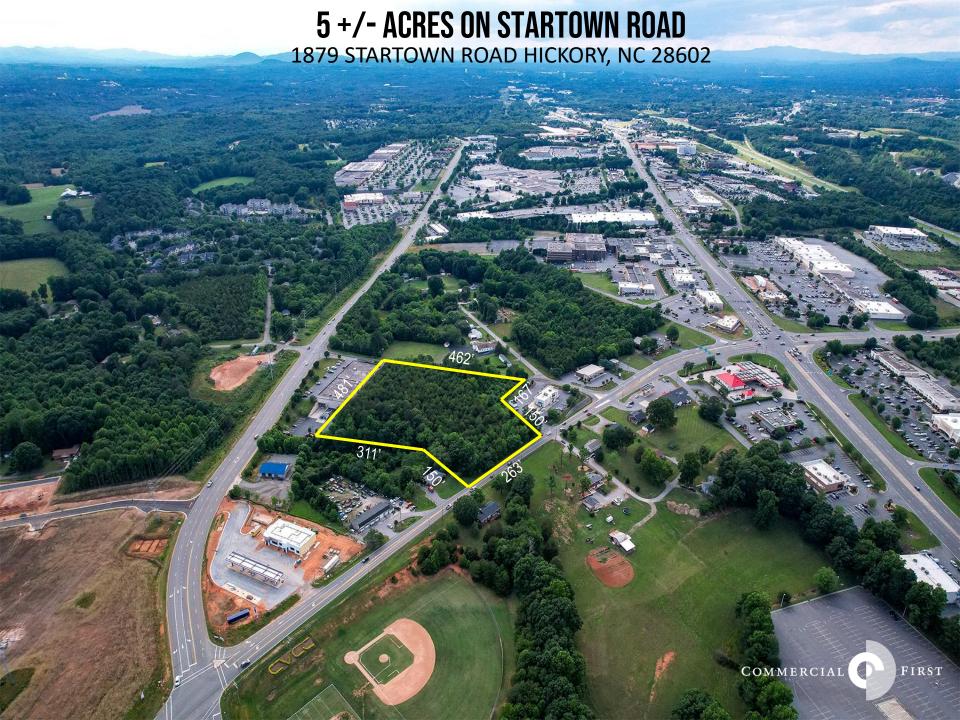

### SPECIFICATIONS

**Price:** \$1,100,000

Acres: 5 +/-

Zoning: C-3

Topography:

Land located just off Hwy 70 and McDonald Pkwy at the cut through to Catawba Valley Blvd. 519' +/- road frontage on Startown Road. Located in the retail hub of Hickory MSA with a population of over 350,000 people.