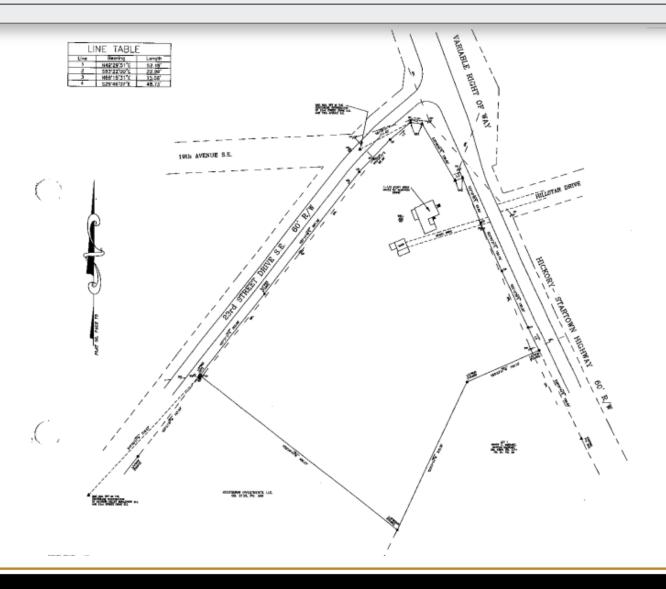

# **AERIAL**





# **SURVEY**



## **DETAILS**



### SPECIFICATIONS

**Price:** \$1,100,000

Acres: 5 +/-

Zoning: C-3

Topography:

Land located just off Hwy 70 and McDonald Pkwy at the cut through to Catawba Valley Blvd. 519' +/- road frontage on Startown Road. Located in the retail hub of Hickory MSA with a population of over 350,000 people.

| DEMOGRAPHICS            | 1 Mile   | 3 Mile   | 5 Mile   |
|-------------------------|----------|----------|----------|
| Total Population        | 1,396    | 19,251   | 69,389   |
| Total Households        | 701      | 7,268    | 227,830  |
| Median Household Income | \$38,071 | \$33,667 | \$38,420 |
| Total Employees         | 8,803    | 40,812   | 76,481   |

#### FOR MORE INFORMATION:

Ryan Lovern 828.446.8266 ryan@commercialfirst.net www.commercialfirst.net

3031 N Cent