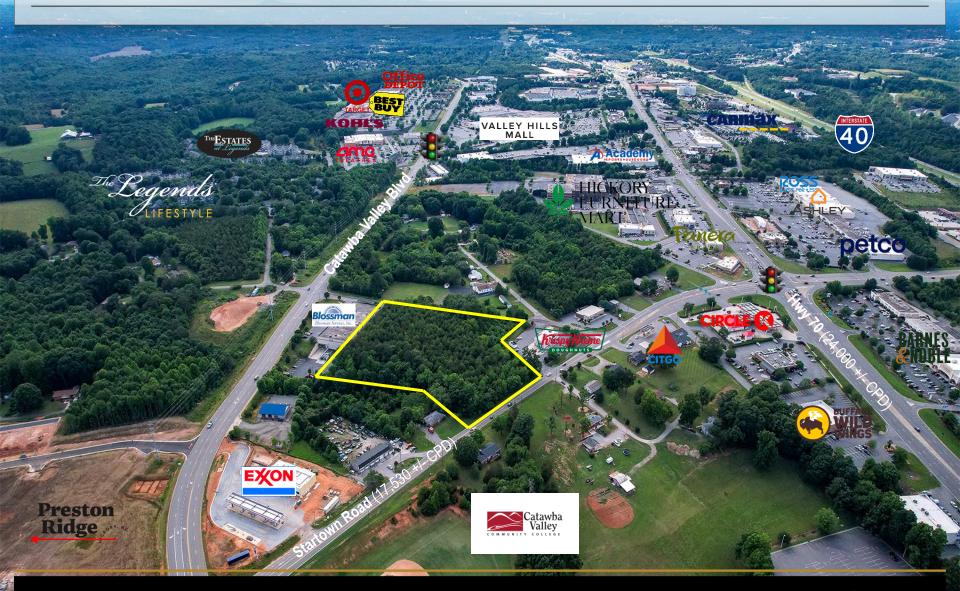

### SPECIFICATIONS

**Price:** \$1,100,000

Acres: 5 +/-

Zoning: C-3

Topography:

Land located just off Hwy 70 and McDonald Pkwy at the cut through to Catawba Valley Blvd. 519' +/- road frontage on Startown Road. Located in the retail hub of Hickory MSA with a population of over 350,000 people.