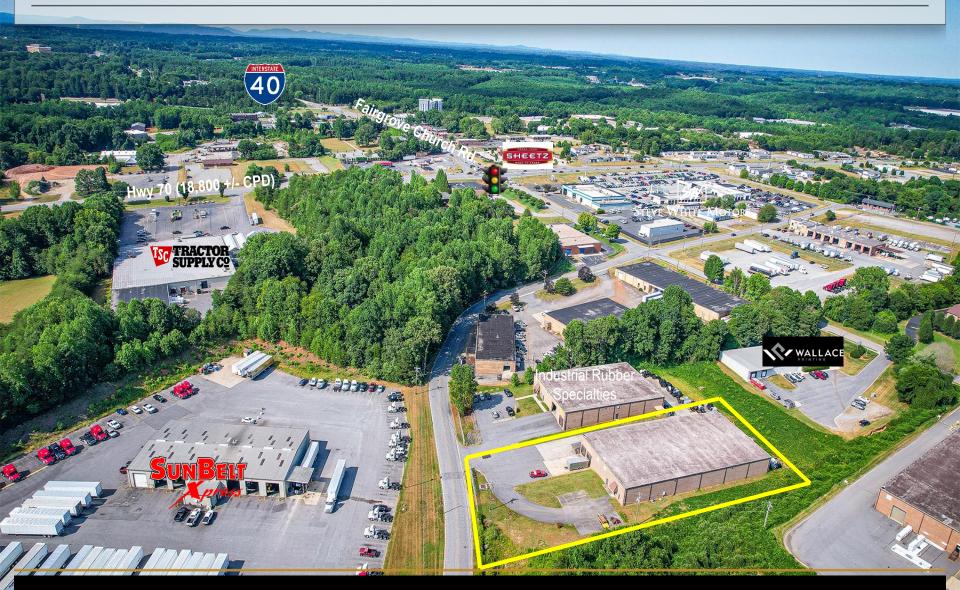

20,000 SF industrial building for lease in industrial park off Fairgrove Church Rd. Convenient to Hickory, Newton, and Conover and easily accessible from I-40. The building has 20' ceilings, is fully sprinkled, has 3-phase power, halogen lights, and newly built offices. It has 2 drive in doors and 2 dock doors. 5-year minimum lease term preferred.