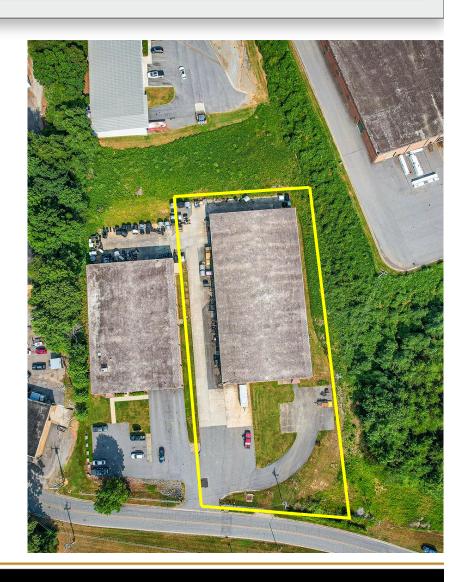

20,000 SF industrial building for lease in industrial park off Fairgrove Church Rd. Convenient to Hickory, Newton, and Conover and easily accessible from I-40. The building has 20' ceilings, is fully sprinkled, has 3-phase power, halogen lights, and newly built offices. It has 2 drive in doors and 2 dock doors. 5-year minimum lease term preferred.