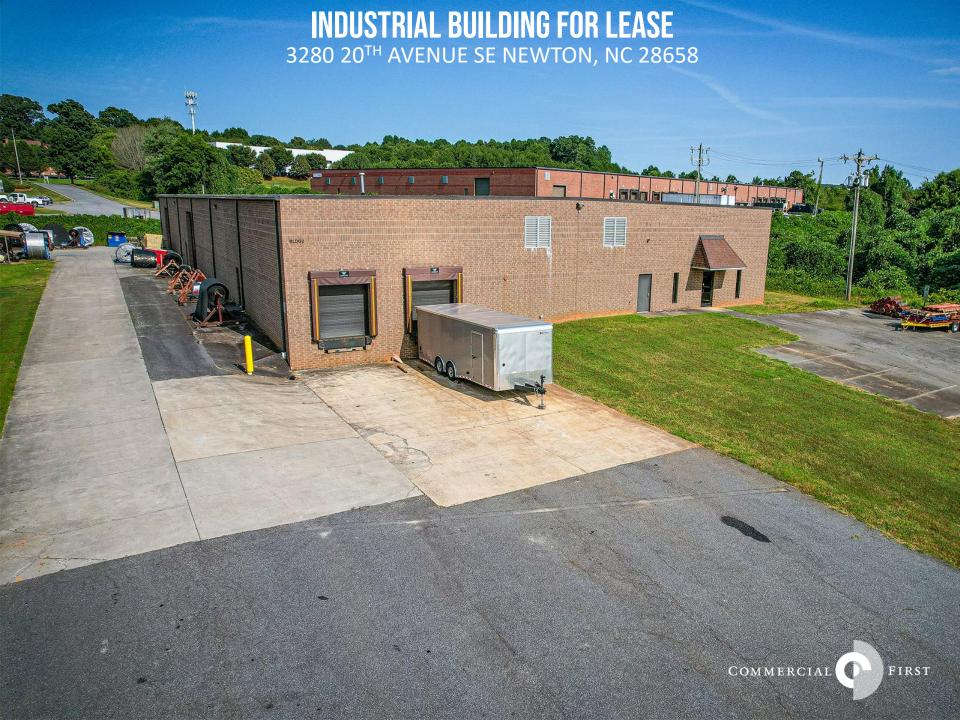

20,000 SF industrial building for lease in industrial park off Fairgrove Church Rd. Convenient to Hickory, Newton, and Conover and easily accessible from I-40. The building has 20' ceilings, is fully sprinkled, has 3-phase power, halogen lights, and newly built offices. It has 2 drive in doors and 2 dock doors. 5-year minimum lease term preferred.