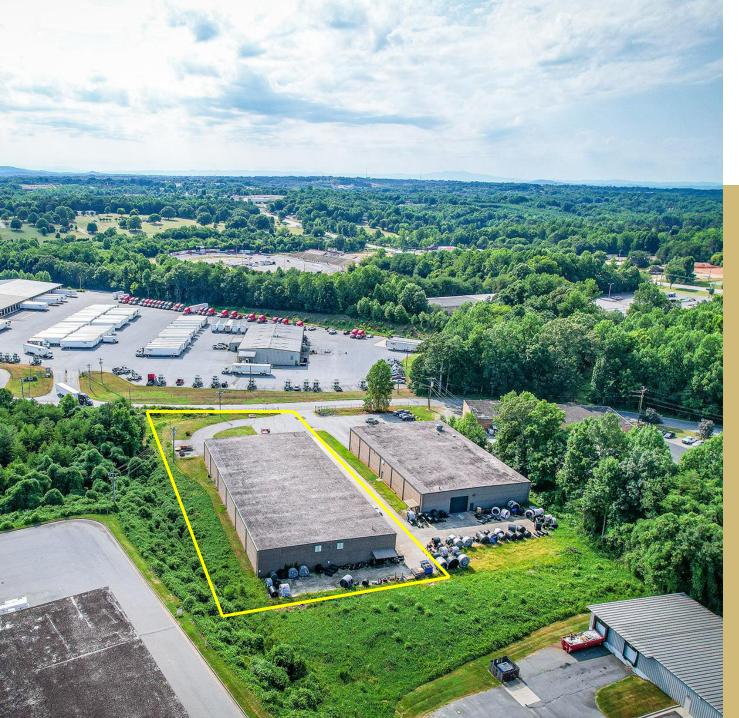

20,000 SF industrial building for lease in industrial park off Fairgrove Church Rd. Convenient to Hickory, Newton, and Conover and easily accessible from I-40. The building has 20' ceilings, is fully sprinkled, has 3-phase power, halogen lights, and newly built offices. It has 2 drive in doors and 2 dock doors. 5-year minimum lease term preferred.