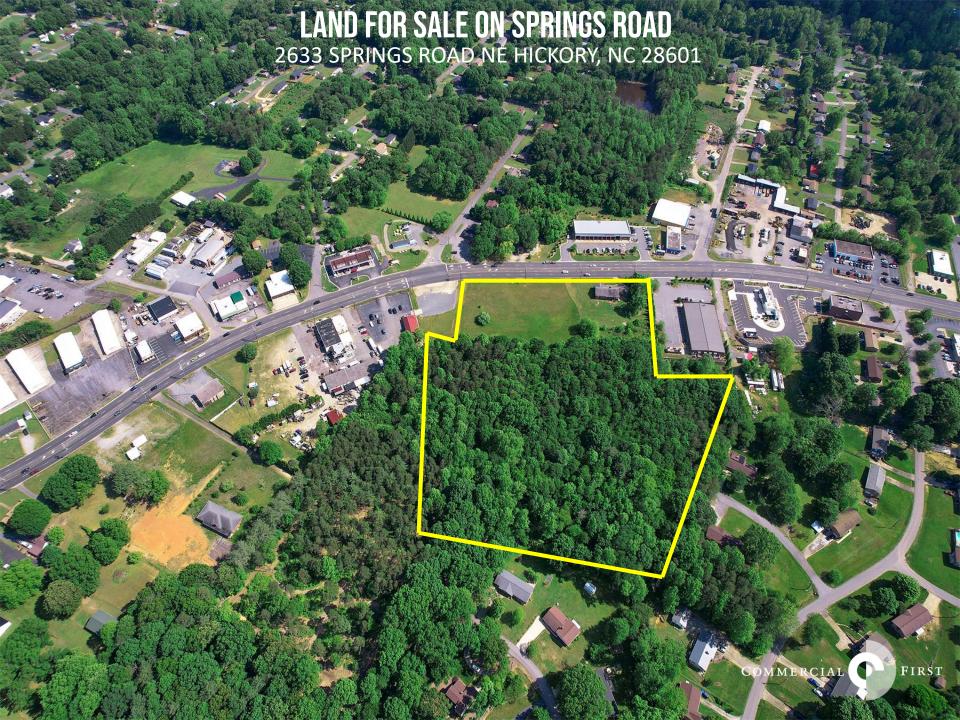

# **AERIAL**

### **SPECIFICATIONS**

Price: \$999,000 (Entire Parcel) Can be subdivided – see pricing below

Acres: 10.33 +/-

Zoning: CC-2/R-2

Join Biscuitville, Dollar General, and many other successful businesses with frontage on Springs Rd. Property suitable for Commercial development. 8+ Acres for residential in the rear of the property.