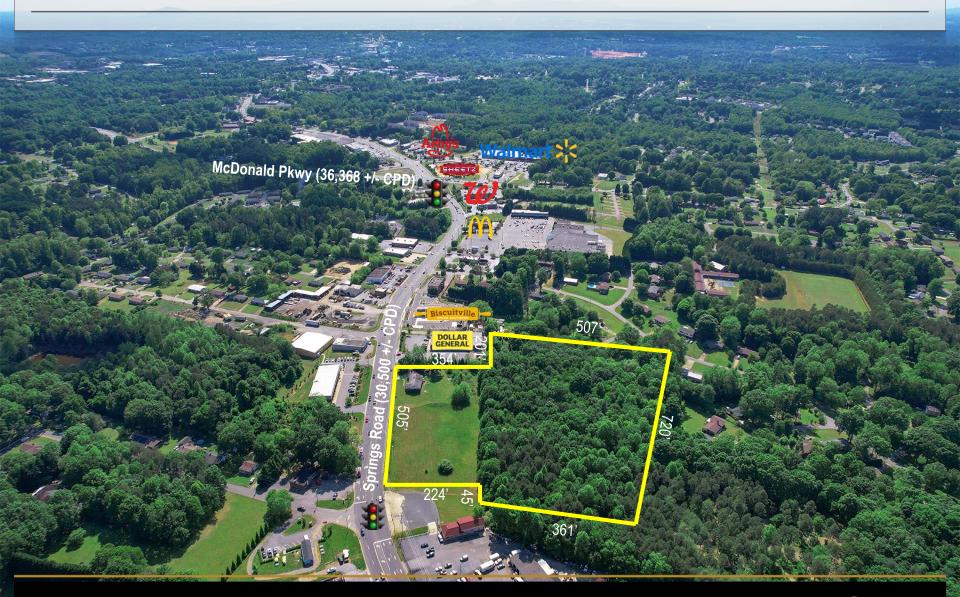

### **SPECIFICATIONS**

Price: \$999,000 (Entire Parcel) Can be subdivided – see pricing below

Acres: 10.33 +/-

Zoning: CC-2/R-2

Join Biscuitville, Dollar General, and many other successful businesses with frontage on Springs Rd. Property suitable for Commercial development. 8+ Acres for residential in the rear of the property.