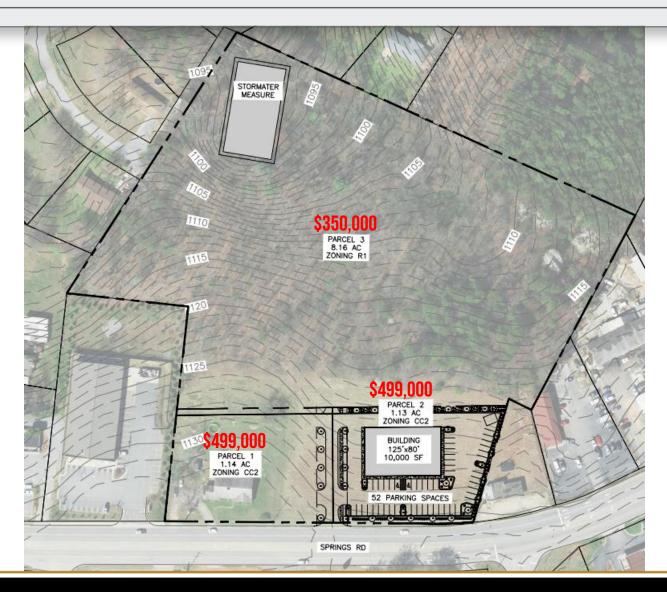

### **SPECIFICATIONS**

Price: \$999,000 (Entire Parcel) Can be subdivided – see pricing below

Acres: 10.33 +/-

Zoning: CC-2/R-2

Join Biscuitville, Dollar General, and many other successful businesses with frontage on Springs Rd. Property suitable for Commercial development. 8+ Acres for residential in the rear of the property.

\*\* Property can be subdivided. \$499,000 for each 1+ acre commercial outparcel and \$350,000 for the 8+ acre rear residential piece.

## **PROPERTY CONCEPTUAL**