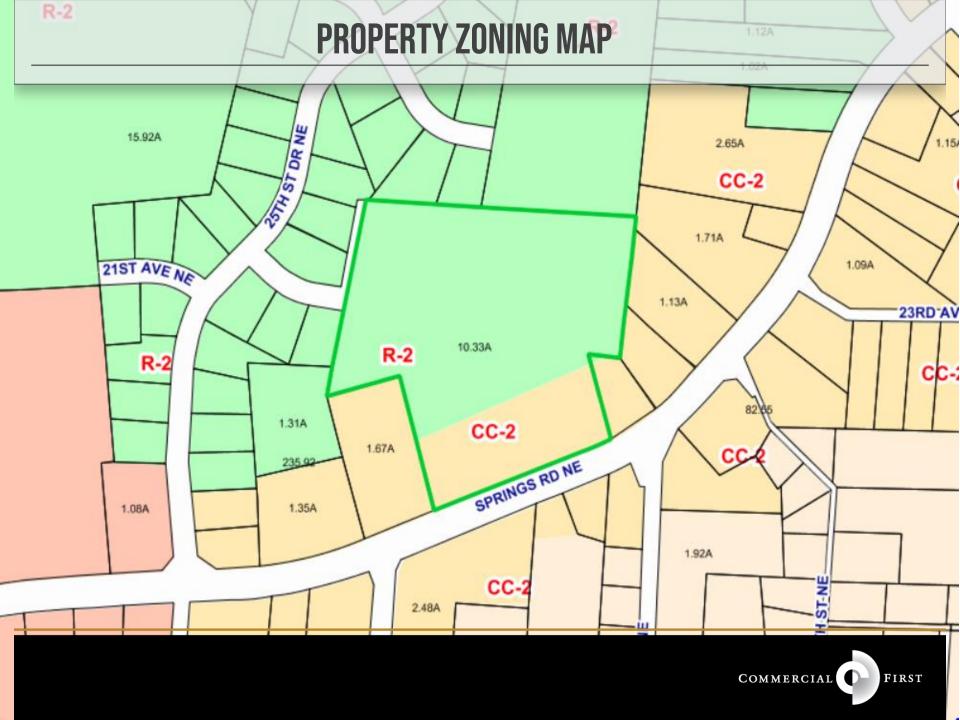

### **SPECIFICATIONS**

Price: \$999,000 (Entire Parcel) Can be subdivided – see pricing below

Acres: 10.33 +/-

Zoning: CC-2/R-2

Join Biscuitville, Dollar General, and many other successful businesses with frontage on Springs Rd. Property suitable for Commercial development. 8+ Acres for residential in the rear of the property.

\*\* Property can be subdivided. \$499,000 for each 1+ acre commercial outparcel and \$350,000 for the 8+ acre rear residential piece.