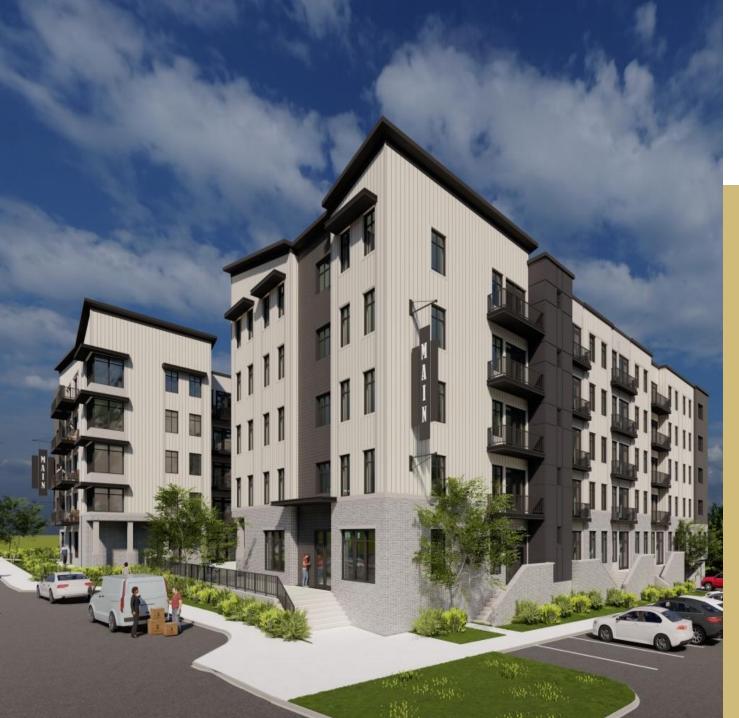

#### **SPECIFICATIONS**

Price: \$26/SF NNN (\$30/SF upfit allowance)

SF: 2,300 - 2,400

Have your company be a part of the newest development in downtown Hickory – One Eleven Main. Anchored between the City of Hickory Offices and City Walk Brewing & Distilling, One Eleven Main is a modern apartment building complete with a courtyard and onsite parking. Two units will be available for lease on the ground level ideal for retail, office, or a restaurant with visibility from Main Street in 2025.