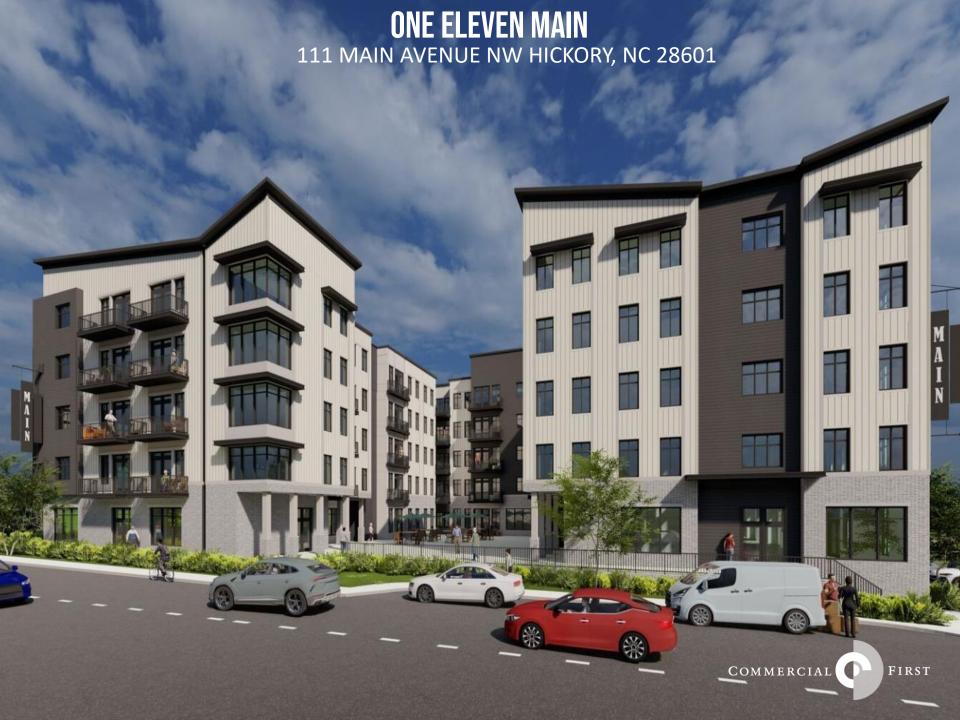

#### **SPECIFICATIONS**

Price: \$26/SF NNN (\$30/SF upfit allowance)

SF: 2,300 - 2,400

Have your company be a part of the newest development in downtown Hickory – One Eleven Main. Anchored between the City of Hickory Offices and City Walk Brewing & Distilling, One Eleven Main is a modern apartment building complete with a courtyard and onsite parking. Two units will be available for lease on the ground level ideal for retail, office, or a restaurant with visibility from Main Street in 2025.