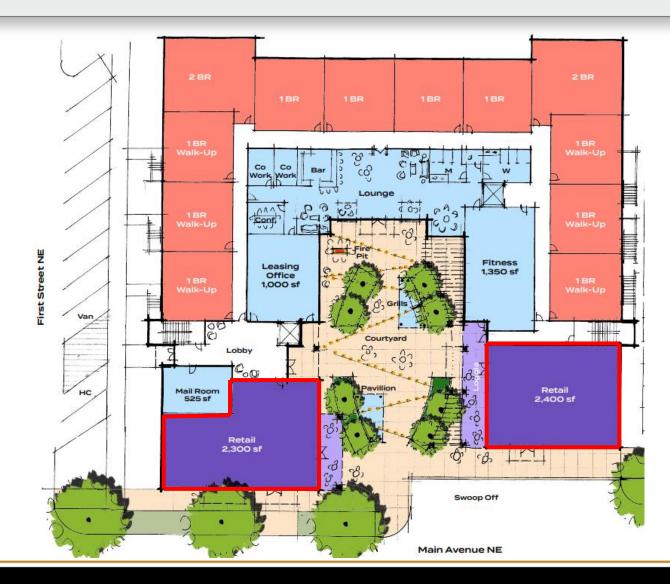

## **SITE RENDERING**

#### **SPECIFICATIONS**

Price: \$26/SF NNN (\$30/SF upfit allowance)

SF: 2,300 - 2,400

Have your company be a part of the newest development in downtown Hickory – One Eleven Main. Anchored between the City of Hickory Offices and City Walk Brewing & Distilling, One Eleven Main is a modern apartment building complete with a courtyard and onsite parking. Two units will be available for lease on the ground level ideal for retail, office, or a restaurant with visibility from Main Street in 2025.