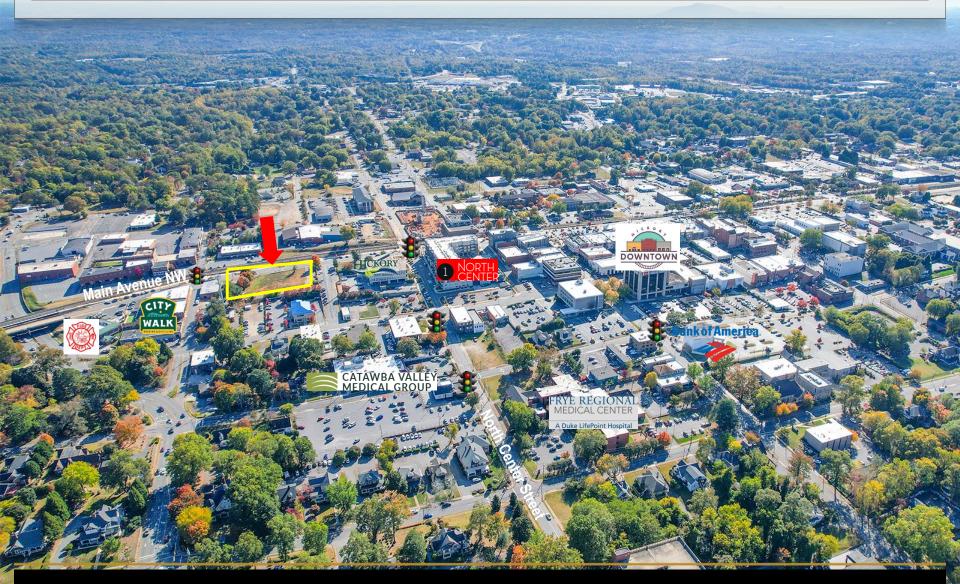

## **AERIAL**

#### **SPECIFICATIONS**

Price: \$26/SF NNN (\$30/SF upfit allowance)

SF: 2,300 - 2,400

Have your company be a part of the newest development in downtown Hickory – One Eleven Main. Anchored between the City of Hickory Offices and City Walk Brewing & Distilling, One Eleven Main is a modern apartment building complete with a courtyard and onsite parking. Two units will be available for lease on the ground level ideal for retail, office, or a restaurant with visibility from Main Street in 2025.