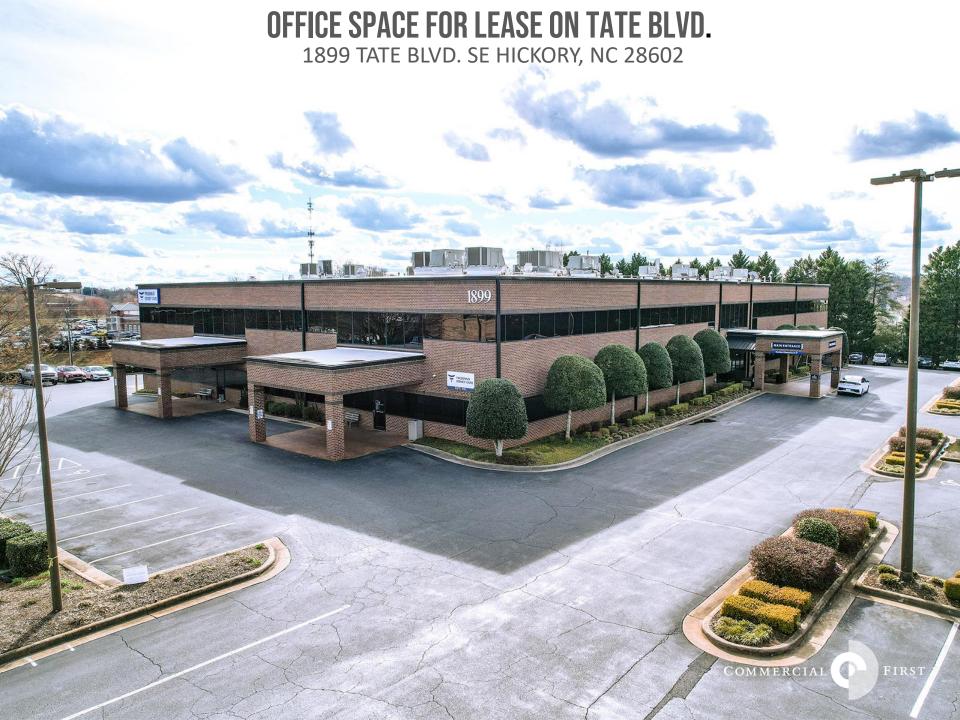

## **AERIAL**

#### **SPECIFICATIONS**

 Price:
 \$19/SF + \$9.81/SF CAM

 SF:
 Suite 2108 (2,481 +/- SF) Suite 2109 (2,829 +/- SF)

 Lease Type:
 NNN

 Year Built:
 1997

Medical space available in Eastway Plaza! Fantastic location, conveniently located between Frye Hospital and Catawba Valley Medical Center. Lease is full service, including utilities, in-office cleaning, common area maintenance, etc. Two spaces available. Both have updated flooring throughout.