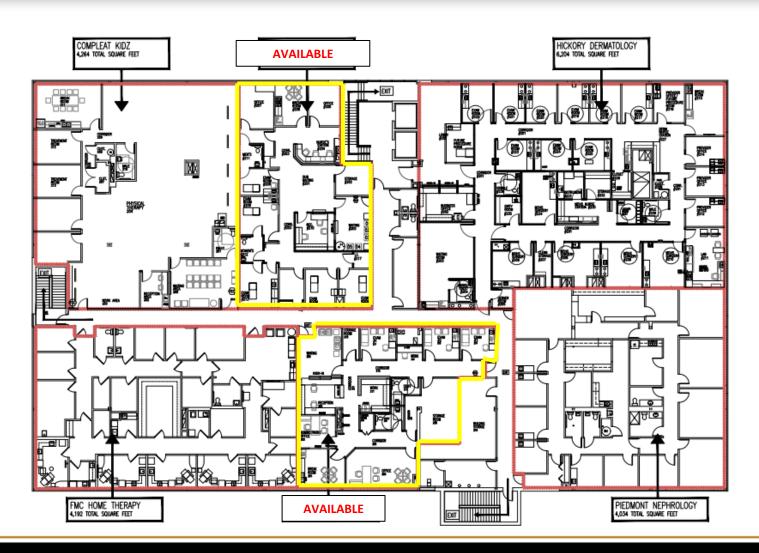

NN

 Year Built:
 1997

Medical space available in Eastway Plaza! Fantastic location, conveniently located between Frye Hospital and Catawba Valley Medical Center. Lease is full service, including utilities, in-office cleaning, common area maintenance, etc. Two spaces available. Both have updated flooring throughout.

#### **DEMOGRAPHICS**

| RADIUS                  | 1 MILE   | 3 MILE   | 5 MILE   |
|-------------------------|----------|----------|----------|
| Total Population        | 7,281    | 36,777   | 72,484   |
| Total Household         | 2,878    | 15,948   | 30,186   |
| Median Household Income | \$47,164 | \$57,096 | \$65,226 |
| Total Employees         | 11,305   | 39,206   | 52,803   |



## **INTERIOR PICTURES**









## **INTERIOR PICTURES**









#### **FLOORPLAN**







# FOR MORE INFORMATION:

Jenny Eckard 828.320.8989 jenny@commercialfirst.net

3031 N Center St. Hickory, NC 28601

www.commercialfirst.net