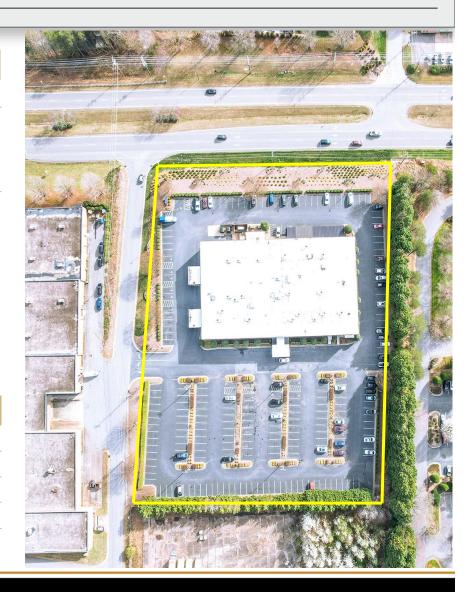

\$9.81/SF CAM

 SF:
 Suite 2108 (2,481 +/- SF) Suite 2109 (2,829 +/- SF)

 Lease Type:
 NNN

 Year Built:
 1997

Medical space available in Eastway Plaza! Fantastic location, conveniently located between Frye Hospital and Catawba Valley Medical Center. Lease is full service, including utilities, in-office cleaning, common area maintenance, etc. Two spaces available. Both have updated flooring throughout.

#### **DEMOGRAPHICS**

| RADIUS                  | 1 MILE   | 3 MILE   | 5 MILE   |
|-------------------------|----------|----------|----------|
| Total Population        | 7,281    | 36,777   | 72,484   |
| Total Household         | 2,878    | 15,948   | 30,186   |
| Median Household Income | \$47,164 | \$57,096 | \$65,226 |
| Total Employees         | 11,305   | 39,206   | 52,803   |



## **INTERIOR PICTURES**









## **INTERIOR PICTURES**









#### **FLOORPLAN**







# FOR MORE INFORMATION:

Jenny Eckard 828.320.8989 jenny@commercialfirst.net

3031 N Center St. Hickory, NC 28601

www.commercialfirst.net