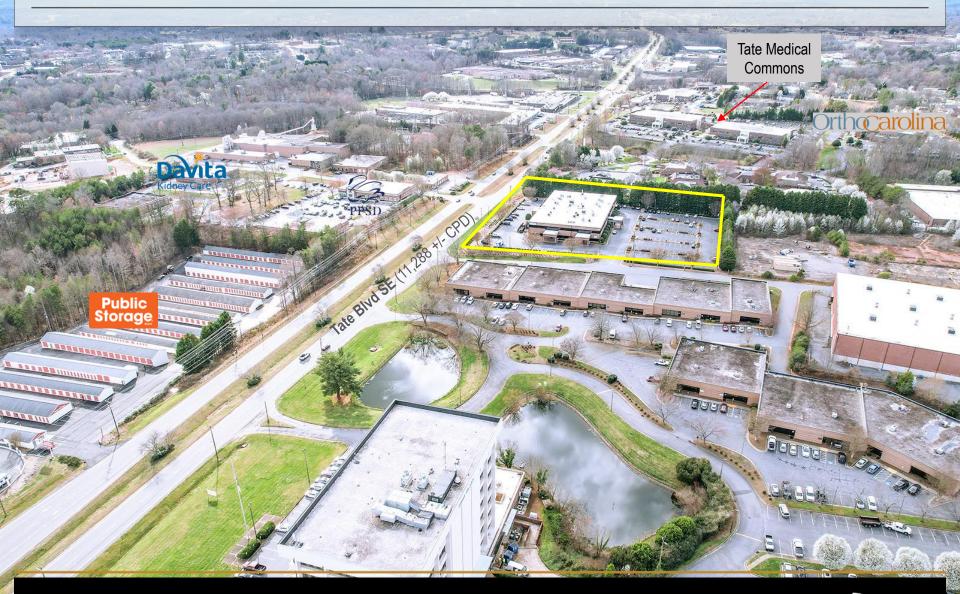

## **AERIAL**

#### **SPECIFICATIONS**

 Price:
 \$19/SF + \$9.81/SF CAM

 SF:
 Suite 2108 (2,481 +/- SF) Suite 2109 (2,829 +/- SF)

 Lease Type:
 NNN

 Year Built:
 1997

Medical space available in Eastway Plaza! Fantastic location, conveniently located between Frye Hospital and Catawba Valley Medical Center. Lease is full service, including utilities, in-office cleaning, common area maintenance, etc. Two spaces available. Both have updated flooring throughout.