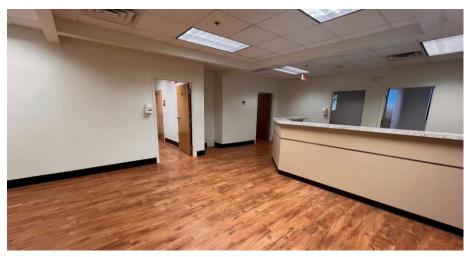

(2,481 +/- SF) Suite 2109 (2,829 +/- SF)

 Lease Type:
 NNN

 Year Built:
 1997

Medical space available in Eastway Plaza! Fantastic location, conveniently located between Frye Hospital and Catawba Valley Medical Center. Lease is full service, including utilities, in-office cleaning, common area maintenance, etc. Two spaces available. Both have updated flooring throughout.

#### **DEMOGRAPHICS**

| RADIUS                  | 1 MILE   | 3 MILE   | 5 MILE   |
|-------------------------|----------|----------|----------|
| Total Population        | 7,281    | 36,777   | 72,484   |
| Total Household         | 2,878    | 15,948   | 30,186   |
| Median Household Income | \$47,164 | \$57,096 | \$65,226 |
| Total Employees         | 11,305   | 39,206   | 52,803   |



## **INTERIOR PICTURES**









## **INTERIOR PICTURES**









#### **FLOORPLAN**







# FOR MORE INFORMATION:

Jenny Eckard 828.320.8989 jenny@commercialfirst.net

3031 N Center St. Hickory, NC 28601

www.commercialfirst.net