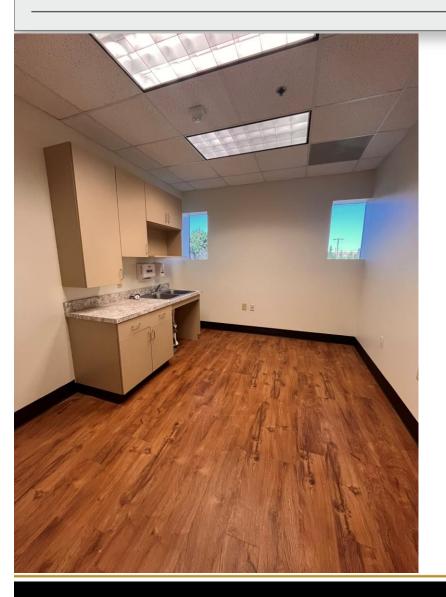

829 +/- SF)

 Lease Type:
 NNN

 Year Built:
 1997

Medical space available in Eastway Plaza! Fantastic location, conveniently located between Frye Hospital and Catawba Valley Medical Center. Lease is full service, including utilities, in-office cleaning, common area maintenance, etc. Two spaces available. Both have updated flooring throughout.

#### **DEMOGRAPHICS**

| RADIUS                  | 1 MILE   | 3 MILE   | 5 MILE   |
|-------------------------|----------|----------|----------|
| Total Population        | 7,281    | 36,777   | 72,484   |
| Total Household         | 2,878    | 15,948   | 30,186   |
| Median Household Income | \$47,164 | \$57,096 | \$65,226 |
| Total Employees         | 11,305   | 39,206   | 52,803   |



## **INTERIOR PICTURES**









## **INTERIOR PICTURES**









#### **FLOORPLAN**







# FOR MORE INFORMATION:

Jenny Eckard 828.320.8989 jenny@commercialfirst.net

3031 N Center St. Hickory, NC 28601

www.commercialfirst.net