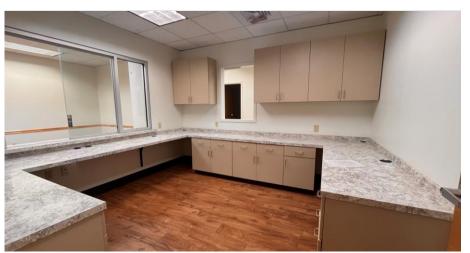

2,481 +/- SF) Suite 2109 (2,829 +/- SF)

 Lease Type:
 NNN

 Year Built:
 1997

Medical space available in Eastway Plaza! Fantastic location, conveniently located between Frye Hospital and Catawba Valley Medical Center. Lease is full service, including utilities, in-office cleaning, common area maintenance, etc. Two spaces available. Both have updated flooring throughout.

#### **DEMOGRAPHICS**

| RADIUS                  | 1 MILE   | 3 MILE   | 5 MILE   |
|-------------------------|----------|----------|----------|
| Total Population        | 7,281    | 36,777   | 72,484   |
| Total Household         | 2,878    | 15,948   | 30,186   |
| Median Household Income | \$47,164 | \$57,096 | \$65,226 |
| Total Employees         | 11,305   | 39,206   | 52,803   |



## **INTERIOR PICTURES**









## **INTERIOR PICTURES**









#### **FLOORPLAN**







# FOR MORE INFORMATION:

Jenny Eckard 828.320.8989 jenny@commercialfirst.net

3031 N Center St. Hickory, NC 28601

www.commercialfirst.net