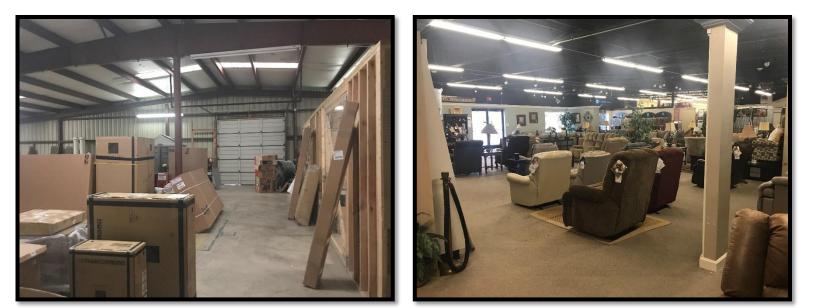

IFICATIONS Price: \$1,900,000

SF: 30,000+/-Acres: 2.76 +/-Year Built: 1980/2000



Retail building/site located at busy intersection in Hudson/Sawmills adjacent to CVS. 20,000 SF retail building (10,000 SF/floor) current home of Tarheel Home Furnishings and Sears. Building is beautifully designed and maintained. 9,000 SF showroom and warehouse located behind the building has dock door and partially heated and cooled.

COMMERCIAL FIRST

Jenny Eckard 828.320.8989 jenny@commercialfirst.net 3031 North Center Street Hickory, NC 28601 www.commercialfirst.net

# SITE

3351 HICKORY BLVD. HUDSON, NC 28638



#### Jenny Eckard

828.320.8989 jenny@commercialfirst.net 3031 North Center Street Hickory, NC 28601 <u>www.commercialfirst.net</u>



### **PICTURES**

3351 HICKORY BLVD. HUDSON, NC 28638





#### Jenny Eckard

828.320.8989 jenny@commercialfirst.net 3031 North Center Street Hickory, NC 28601 www.commercialfirst.net



## DEMOGRAPHICS

3351 HICKORY BLVD. HUDSON, NC 28638

|                                  | 1 Mile:  | 3 Miles: | 5 Miles: |
|----------------------------------|----------|----------|----------|
| POPULATION: 2017                 |          |          |          |
| Total Population                 | 1,845    | 17,054   | 33,876   |
| Median Age                       | 39.3     | 41.4     | 41.5     |
| Employees                        | 816      | 6,221    | 9,882    |
| Establishments                   | 62       | 551      | 951      |
| INCOME: 2017                     |          |          |          |
| Median HH Income                 | \$41,983 | \$39,978