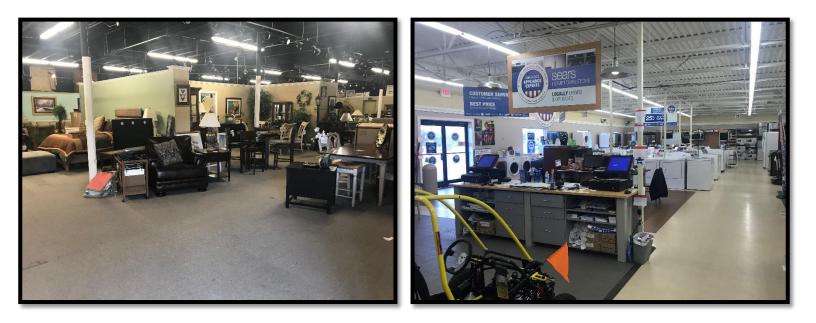

### **PICTURES**

3351 HICKORY BLVD. HUDSON, NC 28638

### SPECIFICATIONS Price: \$1,900,000

SF: 30,000+/-Acres: 2.76 +/-Year Built: 1980/2000

Retail building/site located at busy intersection in Hudson/Sawmills adjacent to CVS. 20,000 SF retail building (10,000 SF/floor) current home of Tarheel Home Furnishings and Sears. Building is beautifully designed and maintained. 9,000 SF showroom and warehouse located behind the building has dock door and partially heated and cooled.