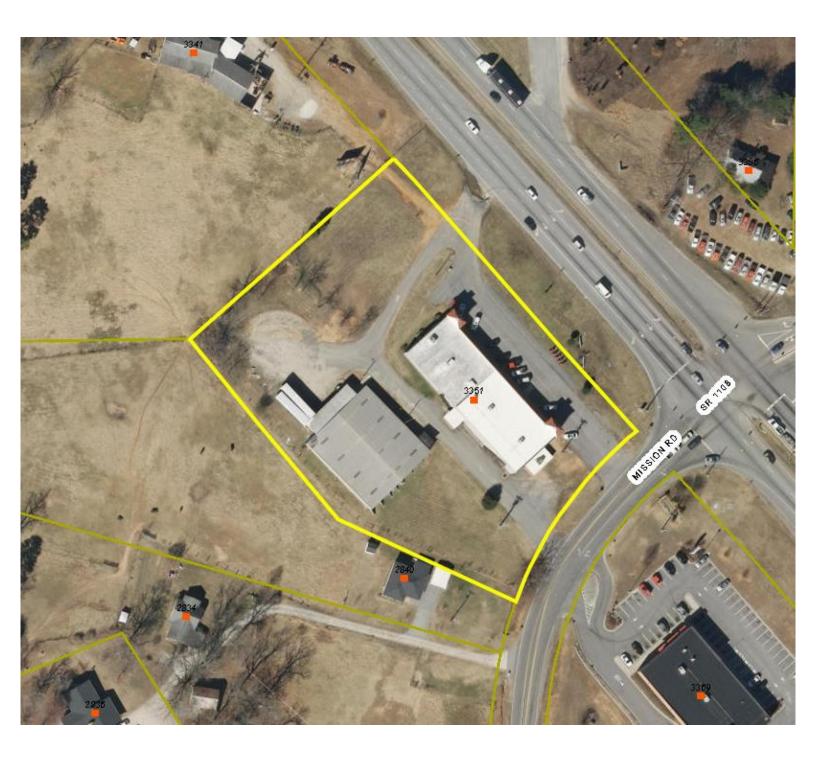

# SITE

3351 HICKORY BLVD. HUDSON, NC 28638

### SPECIFICATIONS Price: \$1,900,000

SF: 30,000+/-Acres: 2.76 +/-Year Built: 1980/2000

Retail building/site located at busy intersection in Hudson/Sawmills adjacent to CVS. 20,000 SF retail building (10,000 SF/floor) current home of Tarheel Home Furnishings and Sears. Building is beautifully designed and maintained. 9,000 SF showroom and warehouse located behind the building has dock door and partially heated and cooled.