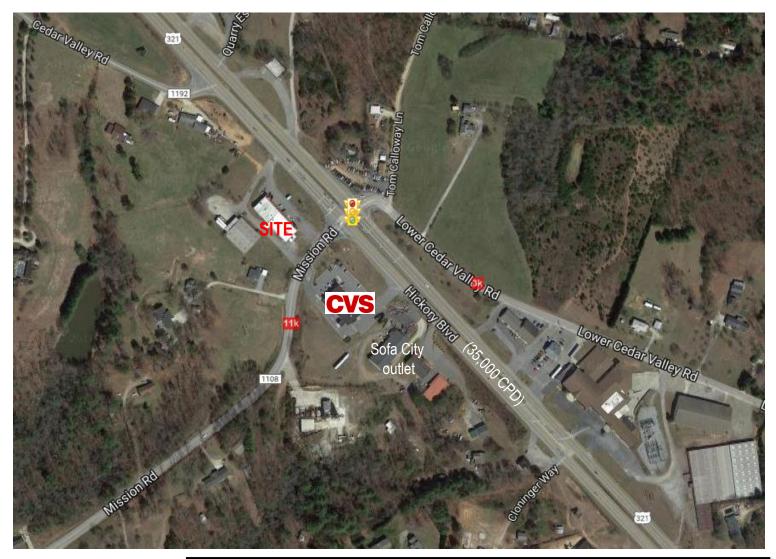

# SITE

3351 HICKORY BLVD. HUDSON, NC 28638

### SPECIFICATIONS Price: \$1,900,000

SF: 30,000+/-Acres: 2.76 +/-Year Built: 1980/2000

Retail building/site located at busy intersection in Hudson/Sawmills adjacent to CVS. 20,000 SF retail building (10,000 SF/floor) current home of Tarheel Home Furnishings and Sears. Building is beautifully designed and maintained. 9,000 SF showroom and warehouse located behind the building has dock door and partially heated and cooled.