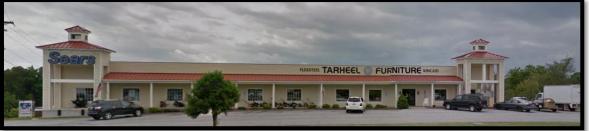

### **PICTURES**

3351 HICKORY BLVD. HUDSON, NC 28638

### SPECIFICATIONS Price: \$1,900,000

SF: 30,000+/-Acres: 2.76 +/-Year Built: 1980/2000

Retail building/site located at busy intersection in Hudson/Sawmills adjacent to CVS. 20,000 SF retail building (10,000 SF/floor) current home of Tarheel Home Furnishings and Sears. Building is beautifully designed and maintained. 9,000 SF showroom and warehouse located behind the building has dock door and partially heated and cooled.