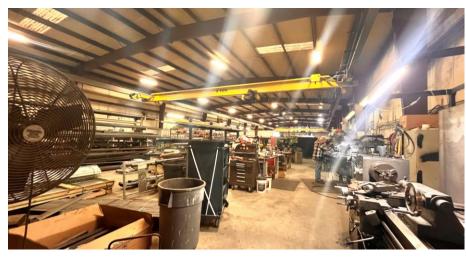

lity available for sale!

Building 1 is approximately 6,560 SF and has a loading dock, drive-in door, heat and AC throughout. Building 2 has approximately 4,500 SF of office space, 1,500 SF storage area with roll up door, and 12,000 SF warehouse. Warehouse has 22' ceilings with 19.8' clear at center beam with 2 roll up doors (10' and 15'). Heat is propane in both buildings.

#### **DEMOGRAPHICS**

| RADIUS                  | 1 MILE   | 3 MILE   | 5 MILE   |
|-------------------------|----------|----------|----------|
| Total Population        | 7,281    | 36,777   | 72,484   |
| Total Household         | 2,878    | 15,948   | 30,186   |
| Median Household Income | \$47,164 | \$57,096 | \$65,226 |
| Total Employees         | 11,305   | 39,206   | 52,803   |



## **INTERIOR PICTURES**









### **BUILDING 1 FLOORPLAN**



### **BUILDING 2 FLOORPLAN**







# FOR MORE INFORMATION:

Jenny Eckard 828.320.8989 iennv@commercialfirst.net

3031 N Center St. Hickory, NC 28601

www.commercialfirst.net