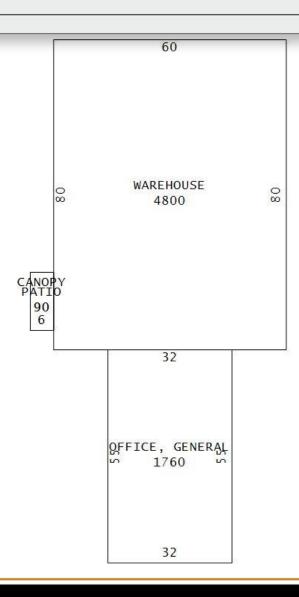

### **BUILDING 2 FLOORPLAN**

#### **SPECIFICATIONS**

**Price:** \$1,300,000

**SF:** Building 1 (6,560 +/- SF) Building 2 (18,000 +/- SF)

Acres: 4.53 +/-

**Year Built:** 1990/1995

Manufacturing facility available for sale!

Building 1 is approximately 6,560 SF and has a loading dock, drive-in door, heat and AC throughout. Building 2 has approximately 4,500 SF of office space, 1,500 SF storage area with roll up door, and 12,000 SF warehouse. Warehouse has 22' ceilings with 19.8' clear at center beam with 2 roll up doors (10' and 15'). Heat is propane in both buildings.