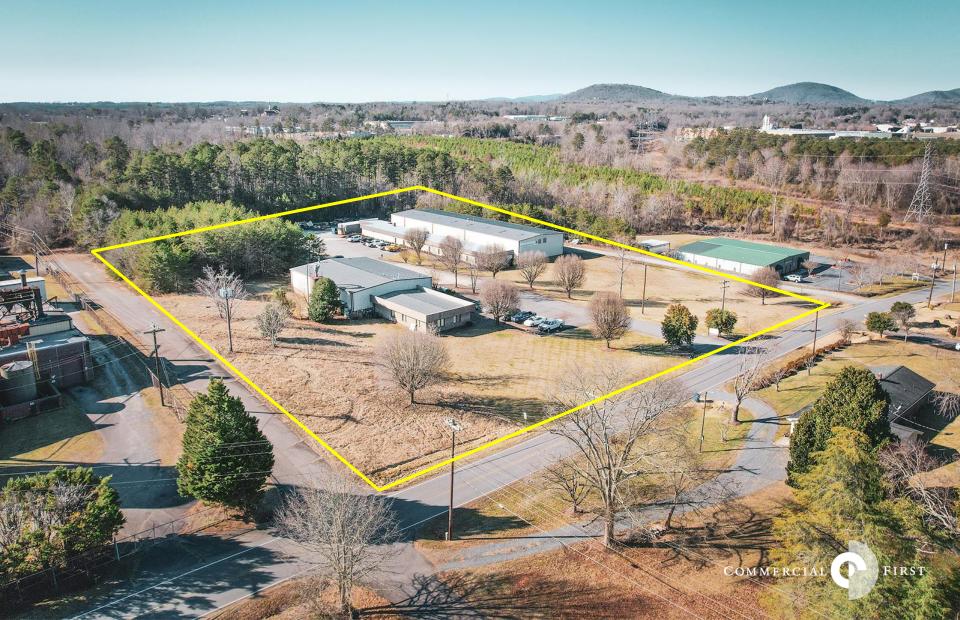

### **AERIAL**

#### **SPECIFICATIONS**

**Price:** \$1,300,000

**SF:** Building 1 (6,560 +/- SF) Building 2 (18,000 +/- SF)

Acres: 4.53 +/-

**Year Built:** 1990/1995

Manufacturing facility available for sale!

Building 1 is approximately 6,560 SF and has a loading dock, drive-in door, heat and AC throughout. Building 2 has approximately 4,500 SF of office space, 1,500 SF storage area with roll up door, and 12,000 SF warehouse. Warehouse has 22' ceilings with 19.8' clear at center beam with 2 roll up doors (10' and 15'). Heat is propane in both buildings.