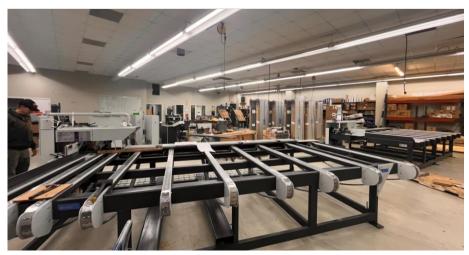

ty available for sale!

Building 1 is approximately 6,560 SF and has a loading dock, drive-in door, heat and AC throughout. Building 2 has approximately 4,500 SF of office space, 1,500 SF storage area with roll up door, and 12,000 SF warehouse. Warehouse has 22' ceilings with 19.8' clear at center beam with 2 roll up doors (10' and 15'). Heat is propane in both buildings.

#### **DEMOGRAPHICS**

| RADIUS                  | 1 MILE   | 3 MILE   | 5 MILE   |
|-------------------------|----------|----------|----------|
| Total Population        | 7,281    | 36,777   | 72,484   |
| Total Household         | 2,878    | 15,948   | 30,186   |
| Median Household Income | \$47,164 | \$57,096 | \$65,226 |
| Total Employees         | 11,305   | 39,206   | 52,803   |



## **INTERIOR PICTURES**









### **BUILDING 1 FLOORPLAN**



### **BUILDING 2 FLOORPLAN**







# FOR MORE INFORMATION:

Jenny Eckard 828.320.8989 iennv@commercialfirst.net

3031 N Center St. Hickory, NC 28601

www.commercialfirst.net