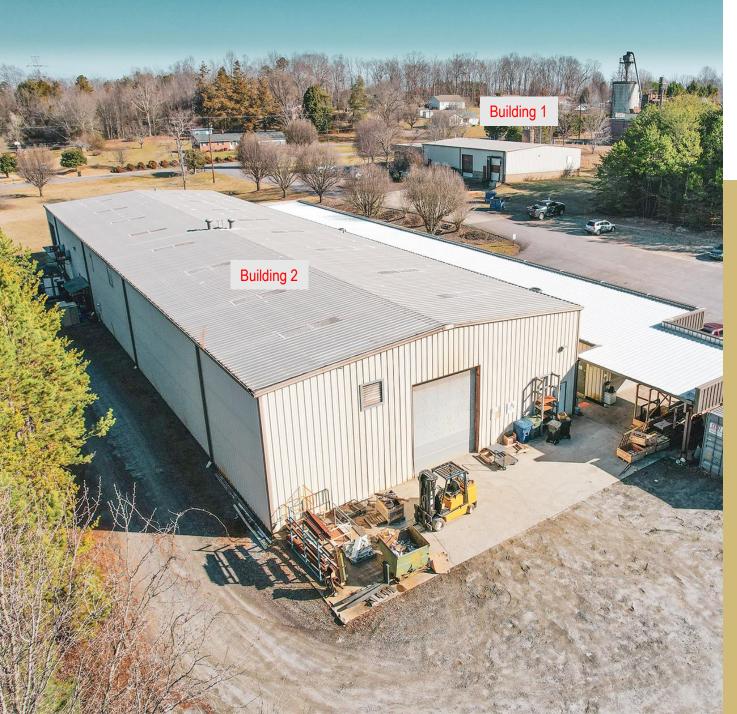

### **AERIAL**

#### **SPECIFICATIONS**

**Price:** \$1,300,000

**SF:** Building 1 (6,560 +/- SF) Building 2 (18,000 +/- SF)

Acres: 4.53 +/-

**Year Built:** 1990/1995

Manufacturing facility available for sale!

Building 1 is approximately 6,560 SF and has a loading dock, drive-in door, heat and AC throughout. Building 2 has approximately 4,500 SF of office space, 1,500 SF storage area with roll up door, and 12,000 SF warehouse. Warehouse has 22' ceilings with 19.8' clear at center beam with 2 roll up doors (10' and 15'). Heat is propane in both buildings.