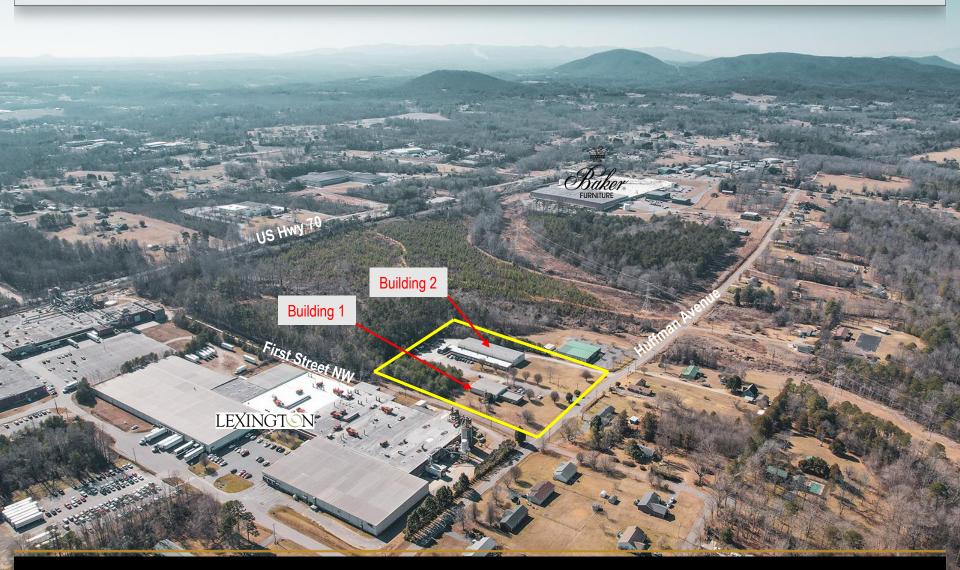

### **DETAILS**

#### **SPECIFICATIONS**

**Price:** \$1,300,000

**SF:** Building 1 (6,560 +/- SF) Building 2 (18,000 +/- SF)

Acres: 4.53 +/-

**Year Built:** 1990/1995

Manufacturing facility available for sale!

Building 1 is approximately 6,560 SF and has a loading dock, drive-in door, heat and AC throughout. Building 2 has approximately 4,500 SF of office space, 1,500 SF storage area with roll up door, and 12,000 SF warehouse. Warehouse has 22' ceilings with 19.8' clear at center beam with 2 roll up doors (10' and 15'). Heat is propane in both buildings.