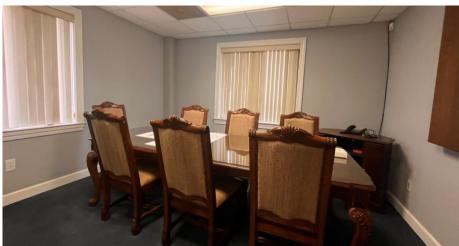

cility available for sale!

Building 1 is approximately 6,560 SF and has a loading dock, drive-in door, heat and AC throughout. Building 2 has approximately 4,500 SF of office space, 1,500 SF storage area with roll up door, and 12,000 SF warehouse. Warehouse has 22' ceilings with 19.8' clear at center beam with 2 roll up doors (10' and 15'). Heat is propane in both buildings.

#### **DEMOGRAPHICS**

| RADIUS                  | 1 MILE   | 3 MILE   | 5 MILE   |
|-------------------------|----------|----------|----------|
| Total Population        | 7,281    | 36,777   | 72,484   |
| Total Household         | 2,878    | 15,948   | 30,186   |
| Median Household Income | \$47,164 | \$57,096 | \$65,226 |
| Total Employees         | 11,305   | 39,206   | 52,803   |



## **INTERIOR PICTURES**









### **BUILDING 1 FLOORPLAN**



### **BUILDING 2 FLOORPLAN**







# FOR MORE INFORMATION:

Jenny Eckard 828.320.8989 iennv@commercialfirst.net

3031 N Center St. Hickory, NC 28601

www.commercialfirst.net