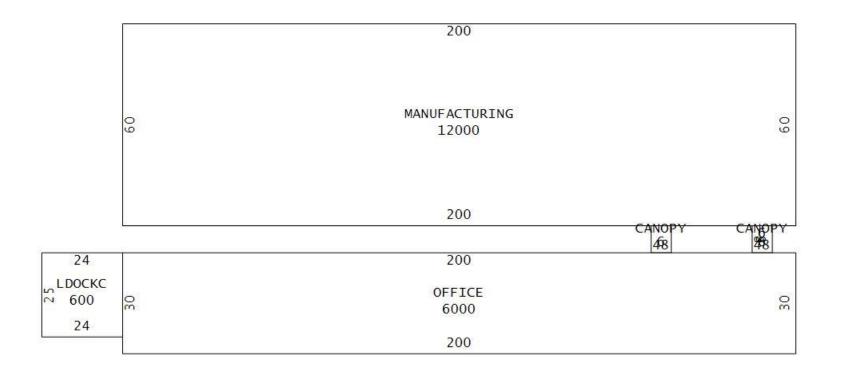

### **BUILDING 2 FLOORPLAN**

#### **SPECIFICATIONS**

**Price:** \$1,300,000

**SF:** Building 1 (6,560 +/- SF) Building 2 (18,000 +/- SF)

Acres: 4.53 +/-

**Year Built:** 1990/1995

Manufacturing facility available for sale!

Building 1 is approximately 6,560 SF and has a loading dock, drive-in door, heat and AC throughout. Building 2 has approximately 4,500 SF of office space, 1,500 SF storage area with roll up door, and 12,000 SF warehouse. Warehouse has 22' ceilings with 19.8' clear at center beam with 2 roll up doors (10' and 15'). Heat is propane in both buildings.