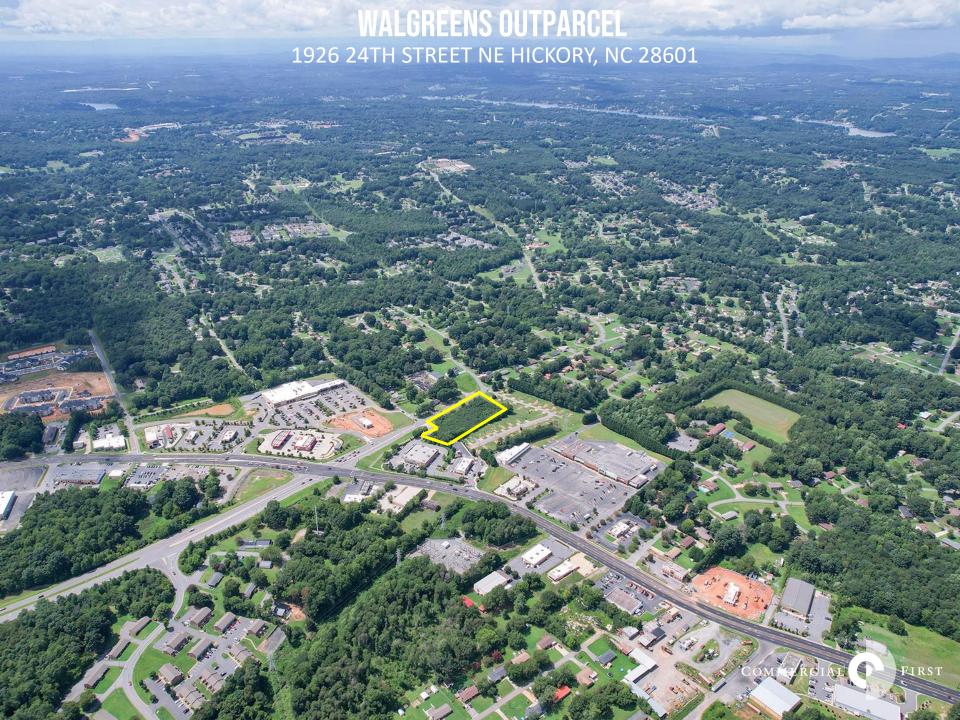

## **AERIAL**

### **SPECIFICATIONS**

Price: \$850,000

Acres: 2.22 +/-

Zoning: PD-SC

Excellent site with over 300' of road frontage on busy McDonald Parkway just off Springs Rd. next to Walgreens and across from Walmart shopping center. Easily accessible by NE Hickory residents as well as commuters from Hickory, Conover, and surrounding areas.