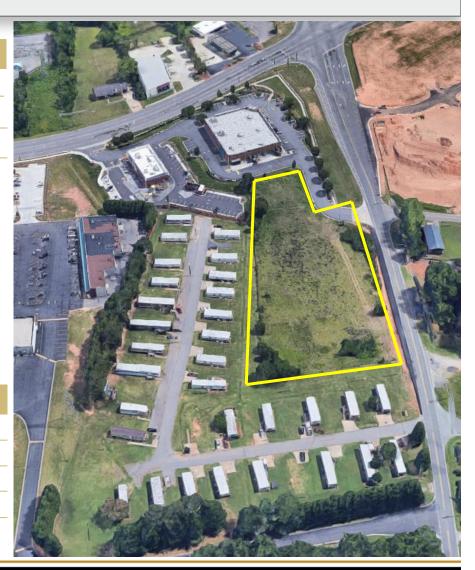

## **AERIAL**





## **DETAILS**

### **SPECIFICATIONS**

Price: \$850,000

Acres: 2.22 +/-

Zoning: PD-SC

Excellent site with over 300' of road frontage on busy McDonald Parkway just off Springs Rd. next to Walgreens and across from Walmart shopping center. Easily accessible by NE Hickory residents as well as commuters from Hickory, Conover, and surrounding areas.

#### **DEMOGRAPHICS**

| RADIUS                  | 1 MILE   | 3 MILE   | 5 MILE   |
|-------------------------|----------|----------|----------|
| Total Population        | 7,281    | 36,777   | 72,484   |
| Total Household         | 2,878    | 15,948   | 30,186   |
| Median Household Income | \$47,164 | \$57,096 | \$65,226 |
| Total Employees         | 11,305   | 39,206   | 52,803   |





## **PROPERTY OVERVIEW**







# FOR MORE INFORMATION:

Ryan Lovern 828.446.8266 rvan@commercialfirst.net

3031 N Center St. Hickory, NC 28601

www.commercialfirst.net