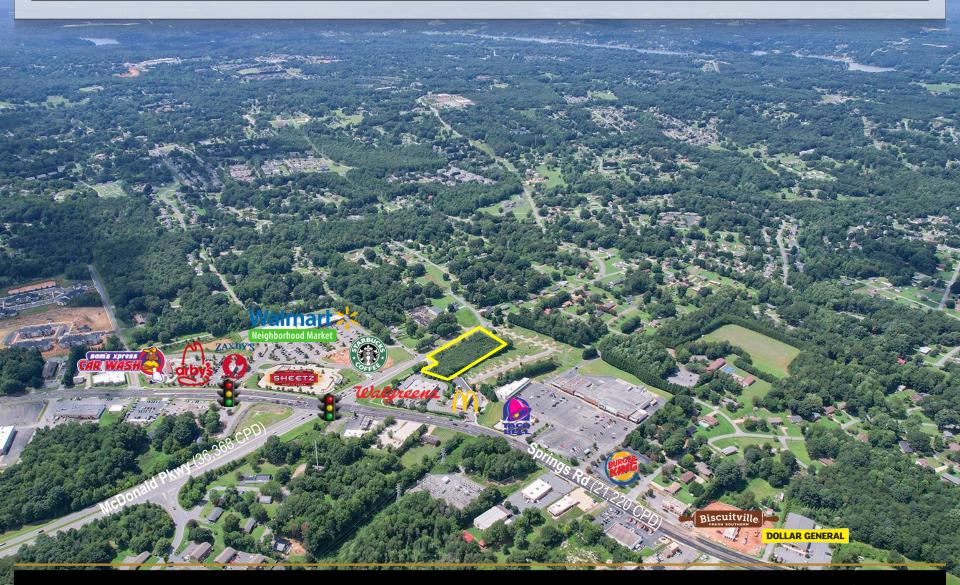

## **AERIAL**

### **SPECIFICATIONS**

Price: \$850,000

Acres: 2.22 +/-

Zoning: PD-SC

Excellent site with over 300' of road frontage on busy McDonald Parkway just off Springs Rd. next to Walgreens and across from Walmart shopping center. Easily accessible by NE Hickory residents as well as commuters from Hickory, Conover, and surrounding areas.