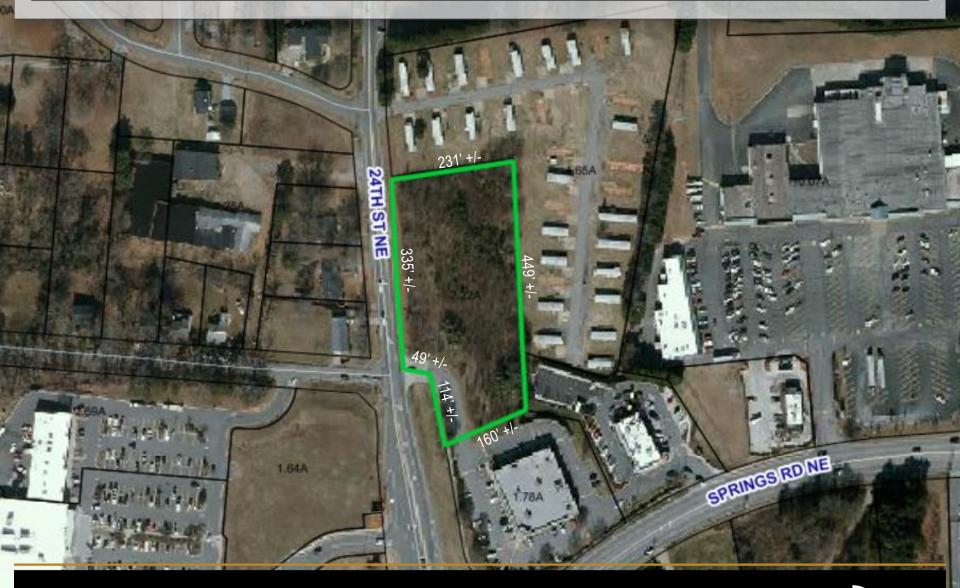

### **SPECIFICATIONS**

Price: \$850,000

Acres: 2.22 +/-

Zoning: PD-SC

Excellent site with over 300' of road frontage on busy McDonald Parkway just off Springs Rd. next to Walgreens and across from Walmart shopping center. Easily accessible by NE Hickory residents as well as commuters from Hickory, Conover, and surrounding areas.

## **PROPERTY OVERVIEW**