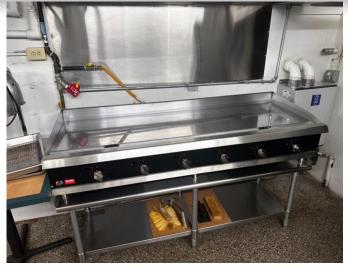

#### **SPECIFICATIONS**

**Price:** \$325,000

**SF:** 1,490 +/-

Acres: .88 +/-

**Zoning:** B-2

Year Built: 1960

MOVE IN READY RESTAURANT IN CONOVER just off Hwy. 16! All new equipment including 12 burner stove with hood, convection oven, fresh air system, gas fryers, and walk in cooler just to name a few. Building has been rewired and has 400-amp service. Roomy area for customers to dine, walk through area for ordering, and so much more. Positioned in a very busy area with industrial businesses and brand-new apartments!

## **PICTURES**