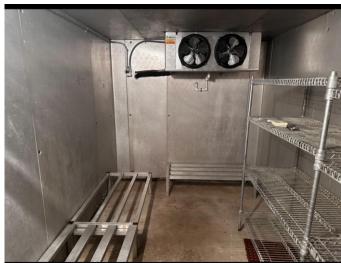

#### **SPECIFICATIONS**

**Price:** \$325,000

**SF:** 1,490 +/-

Acres: .88 +/-

**Zoning:** B-2

Year Built: 1960

MOVE IN READY RESTAURANT IN CONOVER just off Hwy. 16! All new equipment including 12 burner stove with hood, convection oven, fresh air system, gas fryers, and walk in cooler just to name a few. Building has been rewired and has 400-amp service. Roomy area for customers to dine, walk through area for ordering, and so much more. Positioned in a very busy area with industrial businesses and brand-new apartments!

## **PICTURES**