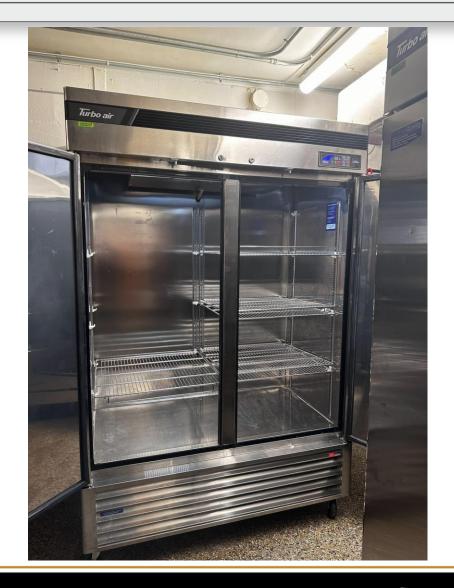

#### **SPECIFICATIONS**

**Price:** \$325,000

**SF:** 1,490 +/-

Acres: .88 +/-

**Zoning:** B-2

Year Built: 1960

MOVE IN READY RESTAURANT IN CONOVER just off Hwy. 16! All new equipment including 12 burner stove with hood, convection oven, fresh air system, gas fryers, and walk in cooler just to name a few. Building has been rewired and has 400-amp service. Roomy area for customers to dine, walk through area for ordering, and so much more. Positioned in a very busy area with industrial businesses and brand-new apartments!

## **PICTURES**