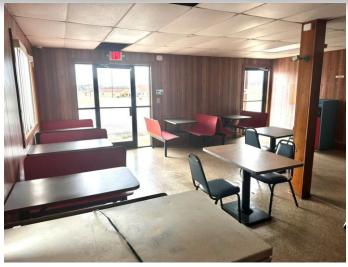

tion oven, fresh air system, gas fryers, and walk in cooler just to name a few. Building has been rewired and has 400-amp service. Roomy area for customers to dine, walk through area for ordering, and so much more. Positioned in a very busy area with industrial businesses and brand-new apartments!

\*Sink is the only known item in kitchen that would need to be updated for code purposes.

#### **DEMOGRAPHICS**

| RADIUS                  | 1 MILE   | 3 MILE   | 5 MILE   |
|-------------------------|----------|----------|----------|
| Total Population        | 7,281    | 36,777   | 72,484   |
| Total Household         | 2,878    | 15,948   | 30,186   |
| Median Household Income | \$47,164 | \$57,096 | \$65,226 |
| Total Employees         | 11,305   | 39,206   | 52,803   |



## **PICTURES**







## **PICTURES**











# FOR MORE INFORMATION:

Jenny Eckard 828.320.8989 iennv@commercialfirst.net

3031 N Center St. Hickory, NC 28601

www.commercialfirst.net