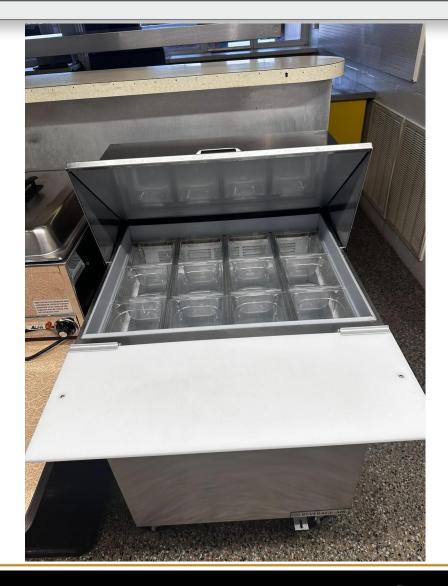

#### **SPECIFICATIONS**

**Price:** \$325,000

**SF:** 1,490 +/-

Acres: .88 +/-

**Zoning:** B-2

Year Built: 1960

MOVE IN READY RESTAURANT IN CONOVER just off Hwy. 16! All new equipment including 12 burner stove with hood, convection oven, fresh air system, gas fryers, and walk in cooler just to name a few. Building has been rewired and has 400-amp service. Roomy area for customers to dine, walk through area for ordering, and so much more. Positioned in a very busy area with industrial businesses and brand-new apartments!

\*Sink is the only known item in kitchen that would need to be updated for code purposes.

## **PICTURES**