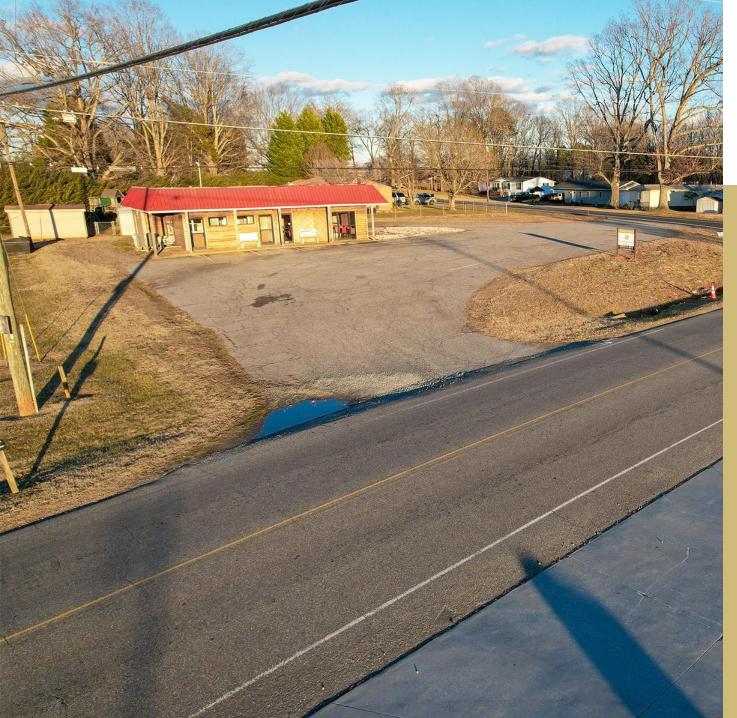

## **AERIAL**

#### **SPECIFICATIONS**

**Price:** \$325,000

**SF:** 1,490 +/-

Acres: .88 +/-

**Zoning:** B-2

Year Built: 1960

MOVE IN READY RESTAURANT IN CONOVER just off Hwy. 16! All new equipment including 12 burner stove with hood, convection oven, fresh air system, gas fryers, and walk in cooler just to name a few. Building has been rewired and has 400-amp service. Roomy area for customers to dine, walk through area for ordering, and so much more. Positioned in a very busy area with industrial businesses and brand-new apartments!