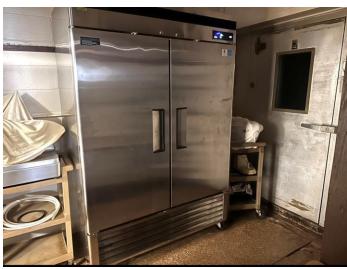

#### **SPECIFICATIONS**

**Price:** \$325,000

**SF:** 1,490 +/-

Acres: .88 +/-

**Zoning:** B-2

Year Built: 1960

MOVE IN READY RESTAURANT IN CONOVER just off Hwy. 16! All new equipment including 12 burner stove with hood, convection oven, fresh air system, gas fryers, and walk in cooler just to name a few. Building has been rewired and has 400-amp service. Roomy area for customers to dine, walk through area for ordering, and so much more. Positioned in a very busy area with industrial businesses and brand-new apartments!

\*Sink is the only known item in kitchen that would need to be updated for code purposes.

## **PICTURES**