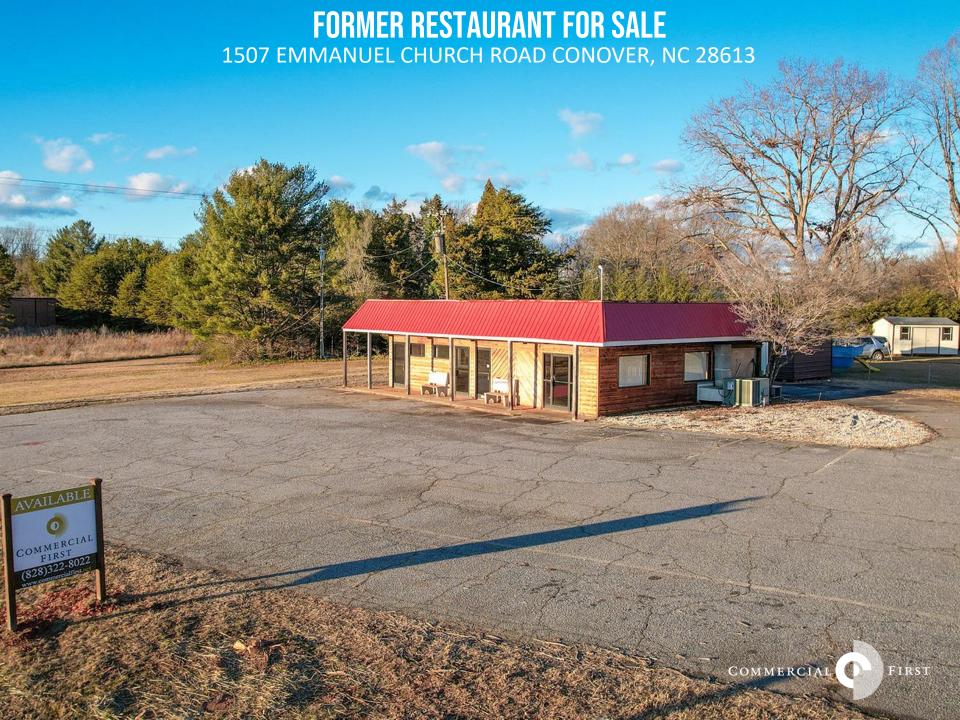

#### **SPECIFICATIONS**

**Price:** \$325,000

**SF:** 1,490 +/-

Acres: .88 +/-

**Zoning:** B-2

Year Built: 1960

MOVE IN READY RESTAURANT IN CONOVER just off Hwy. 16! All new equipment including 12 burner stove with hood, convection oven, fresh air system, gas fryers, and walk in cooler just to name a few. Building has been rewired and has 400-amp service. Roomy area for customers to dine, walk through area for ordering, and so much more. Positioned in a very busy area with industrial businesses and brand-new apartments!