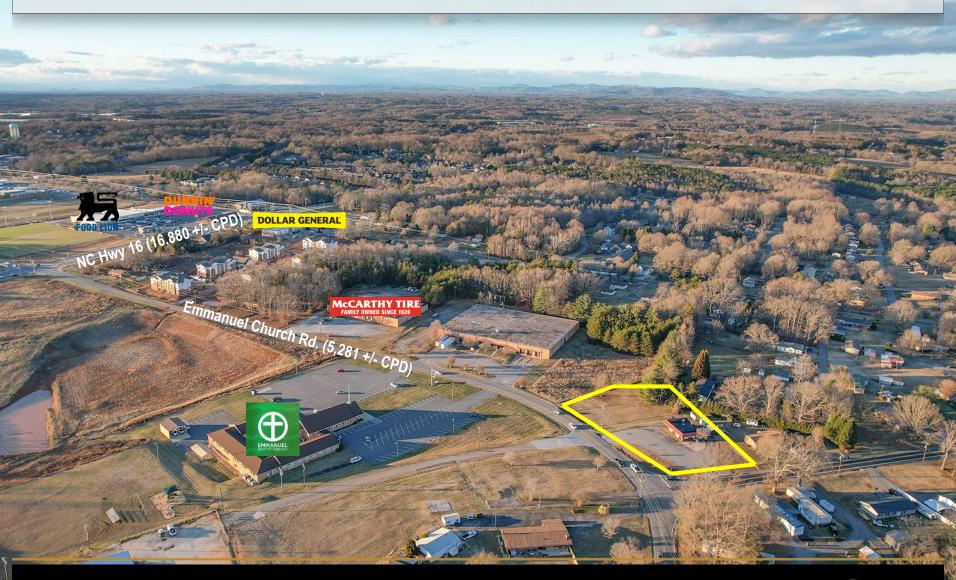

## **AERIAL**

#### **SPECIFICATIONS**

**Price:** \$325,000

**SF:** 1,490 +/-

Acres: .88 +/-

**Zoning:** B-2

Year Built: 1960

MOVE IN READY RESTAURANT IN CONOVER just off Hwy. 16! All new equipment including 12 burner stove with hood, convection oven, fresh air system, gas fryers, and walk in cooler just to name a few. Building has been rewired and has 400-amp service. Roomy area for customers to dine, walk through area for ordering, and so much more. Positioned in a very busy area with industrial businesses and brand-new apartments!