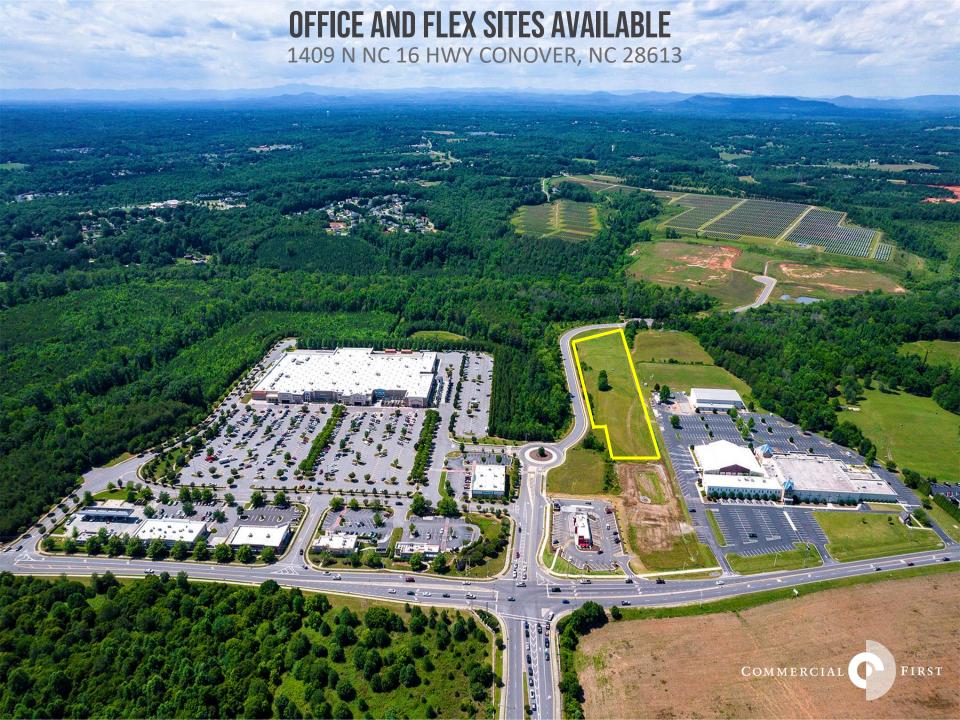

### **SPECIFICATIONS**

Price: Call for pricing

Land available along Northern Dr. in Conover! This property is convenient to I-40 and just off Highway 16 convenient to the retail area with Wal-mart, Dollar Tree, Zaxby's, and Burger King to name a few. This is a growing area with tons of potential. Lyle Creek Parkway entrance is located on Northern Dr. providing greenspace and a walking trail! Call for details and pricing.