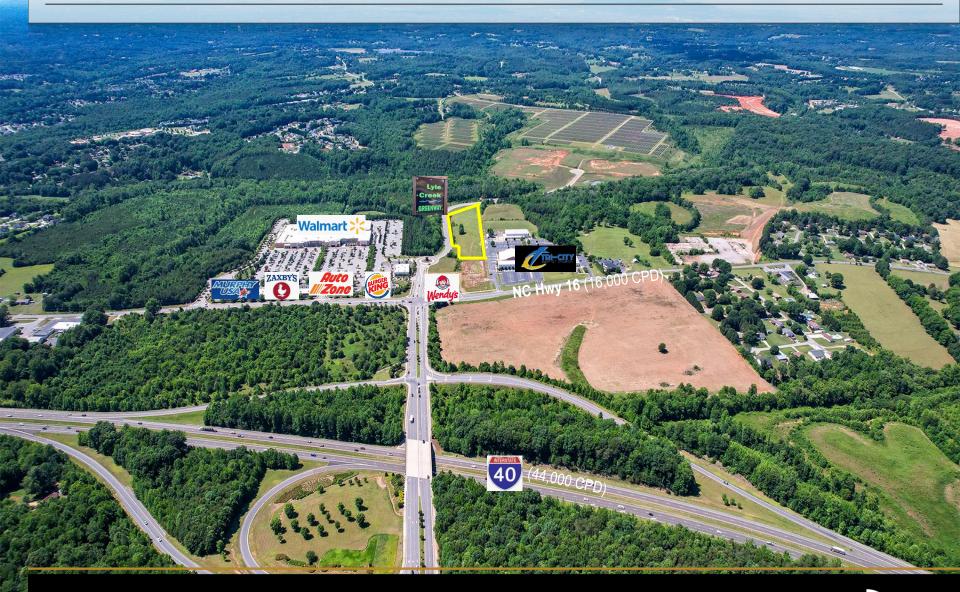

### **SPECIFICATIONS**

Price: Call for pricing

Land available along Northern Dr. in Conover! This property is convenient to I-40 and just off Highway 16 convenient to the retail area with Wal-mart, Dollar Tree, Zaxby's, and Burger King to name a few. This is a growing area with tons of potential. Lyle Creek Parkway entrance is located on Northern Dr. providing greenspace and a walking trail! Call for details and pricing.