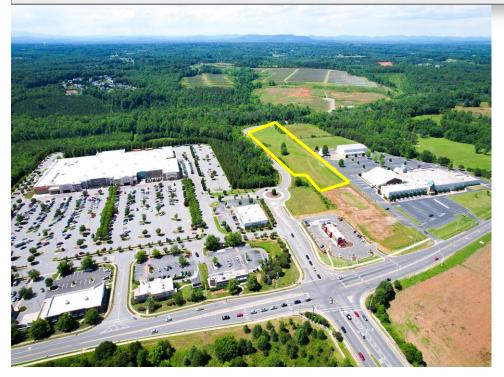

### **SPECIFICATIONS**

Price: Call for pricing

Land available along Northern Dr. in Conover! This property is convenient to I-40 and just off Highway 16 convenient to the retail area with Wal-mart, Dollar Tree, Zaxby's, and Burger King to name a few. This is a growing area with tons of potential. Lyle Creek Parkway entrance is located on Northern Dr. providing greenspace and a walking trail! Call for details and pricing.