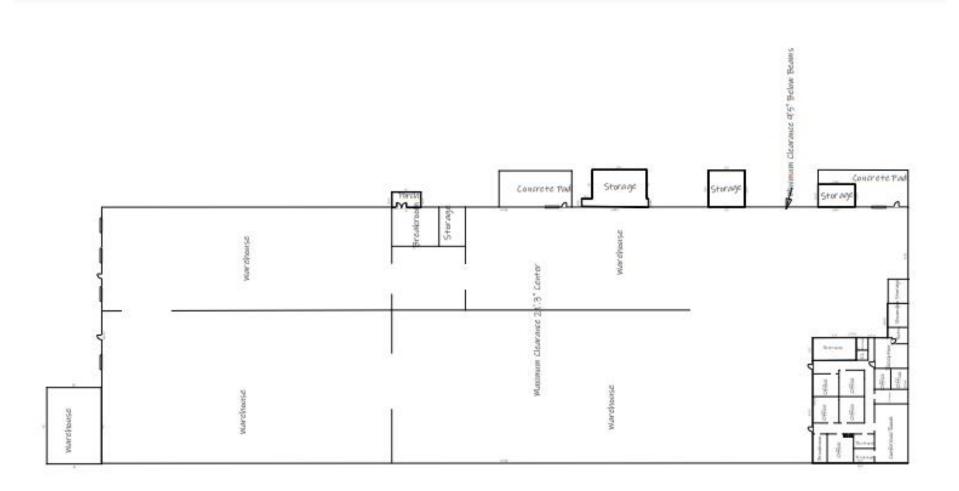

Acres:
 7.87 +/ 

 Zoning:
 IND

 Year Built:
 1966

Manufacturing facility available in SW Hickory! Located just off Hwy. 70, convenient to Hwy. 321 and I-40. Building has 5 loading docks (1 ground level), new offices, and breakroom. Has phase 1, 2, and 3 environmental studies completed. Compressor lines in place and fully sprinkled. 20' gable roof in center.

#### **DEMOGRAPHICS**

| RADIUS                  | 1 MILE   | 3 MILE   | 5 MILE   |
|-------------------------|----------|----------|----------|
| Total Population        | 5,141    | 32,440   | 68,404   |
| Total Household         | 2,182    | 13,822   | 28,682   |
| Median Household Income | \$45,149 | \$58,938 | \$65,240 |
| Total Employees         | 9,284    | 36,467   | 51,107   |



## **PICTURES**









## **FLOORPLAN**







# FOR MORE INFORMATION:

Jenny Eckard 828.320.8989 ienny@commercialfirst.net

3031 N Center St. Hickory, NC 28601

www.commercialfirst.net