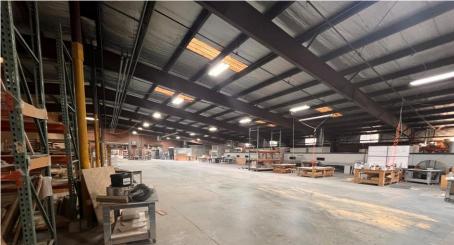

## **PICTURES**

#### **SPECIFICATIONS**

 Price:
 \$1,900,000

 SF:
 61,600 +/ 

 Acres:
 7.87 +/ 

 Zoning:
 IND

 Year Built:
 1966

Manufacturing facility available in SW Hickory! Located just off Hwy. 70, convenient to Hwy. 321 and I-40. Building has 5 loading docks (1 ground level), new offices, and breakroom. Has phase 1, 2, and 3 environmental studies completed. Compressor lines in place and fully sprinkled. 20' gable roof in center.