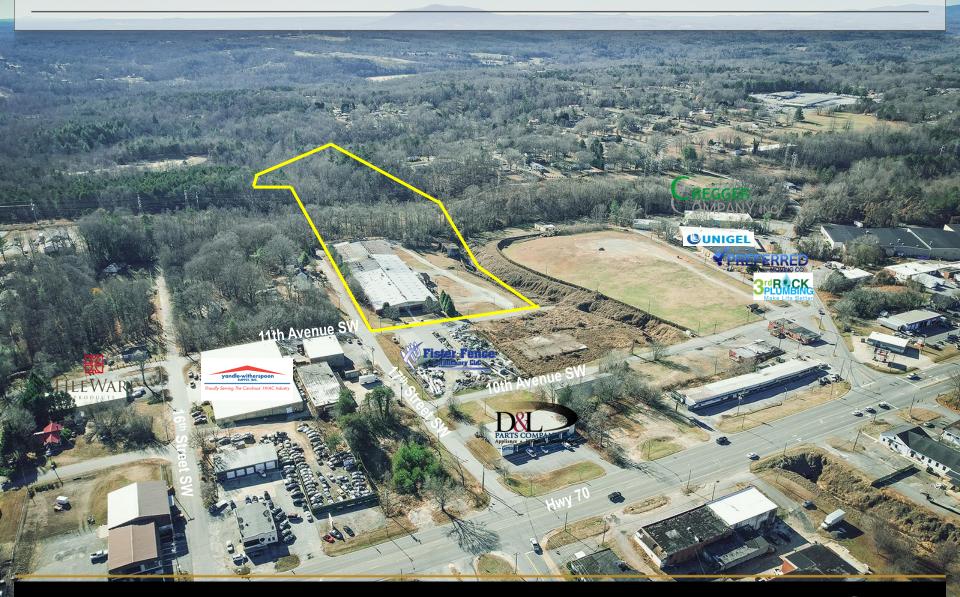

## **AERIAL**

#### **SPECIFICATIONS**

 Price:
 \$1,900,000

 SF:
 61,600 +/ 

 Acres:
 7.87 +/ 

 Zoning:
 IND

 Year Built:
 1966

Manufacturing facility available in SW Hickory! Located just off Hwy. 70, convenient to Hwy. 321 and I-40. Building has 5 loading docks (1 ground level), new offices, and breakroom. Has phase 1, 2, and 3 environmental studies completed. Compressor lines in place and fully sprinkled. 20' gable roof in center.