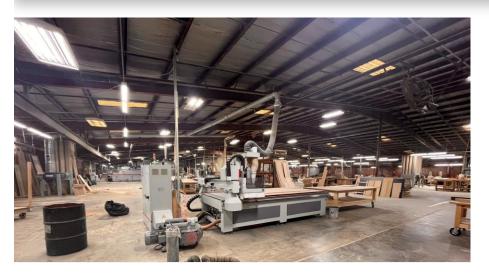

00,000

 SF:
 61,600 +/ 

 Acres:
 7.87 +/ 

 Zoning:
 IND

 Year Built:
 1966

Manufacturing facility available in SW Hickory! Located just off Hwy. 70, convenient to Hwy. 321 and I-40. Building has 5 loading docks (1 ground level), new offices, and breakroom. Has phase 1, 2, and 3 environmental studies completed. Compressor lines in place and fully sprinkled. 20' gable roof in center.

#### **DEMOGRAPHICS**

| RADIUS                  | 1 MILE   | 3 MILE   | 5 MILE   |
|-------------------------|----------|----------|----------|
| Total Population        | 5,141    | 32,440   | 68,404   |
| Total Household         | 2,182    | 13,822   | 28,682   |
| Median Household Income | \$45,149 | \$58,938 | \$65,240 |
| Total Employees         | 9,284    | 36,467   | 51,107   |



## **PICTURES**









## **FLOORPLAN**







# FOR MORE INFORMATION:

Jenny Eckard 828.320.8989 ienny@commercialfirst.net

3031 N Center St. Hickory, NC 28601

www.commercialfirst.net