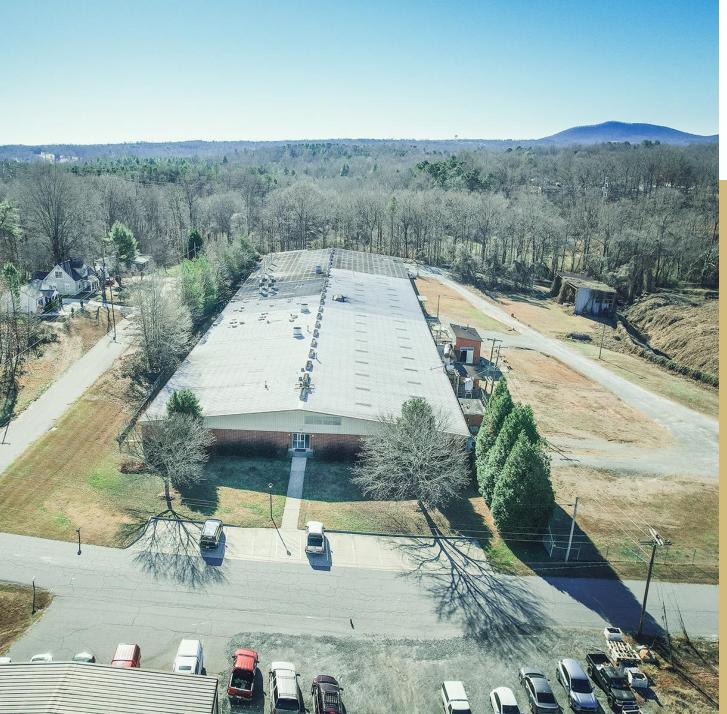

## **AERIAL**

#### **SPECIFICATIONS**

 Price:
 \$1,900,000

 SF:
 61,600 +/ 

 Acres:
 7.87 +/ 

 Zoning:
 IND

 Year Built:
 1966

Manufacturing facility available in SW Hickory! Located just off Hwy. 70, convenient to Hwy. 321 and I-40. Building has 5 loading docks (1 ground level), new offices, and breakroom. Has phase 1, 2, and 3 environmental studies completed. Compressor lines in place and fully sprinkled. 20' gable roof in center.