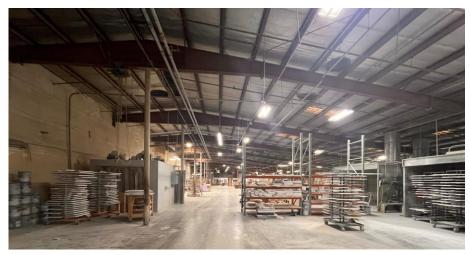

## **PICTURES**

#### **SPECIFICATIONS**

 Price:
 \$1,900,000

 SF:
 61,600 +/ 

 Acres:
 7.87 +/ 

 Zoning:
 IND

 Year Built:
 1966

Manufacturing facility available in SW Hickory! Located just off Hwy. 70, convenient to Hwy. 321 and I-40. Building has 5 loading docks (1 ground level), new offices, and breakroom. Has phase 1, 2, and 3 environmental studies completed. Compressor lines in place and fully sprinkled. 20' gable roof in center.