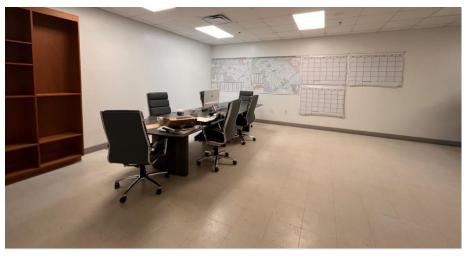

## **PICTURES**

#### **SPECIFICATIONS**

 Price:
 \$1,900,000

 SF:
 61,600 +/ 

 Acres:
 7.87 +/ 

 Zoning:
 IND

 Year Built:
 1966

Manufacturing facility available in SW Hickory! Located just off Hwy. 70, convenient to Hwy. 321 and I-40. Building has 5 loading docks (1 ground level), new offices, and breakroom. Has phase 1, 2, and 3 environmental studies completed. Compressor lines in place and fully sprinkled. 20' gable roof in center.