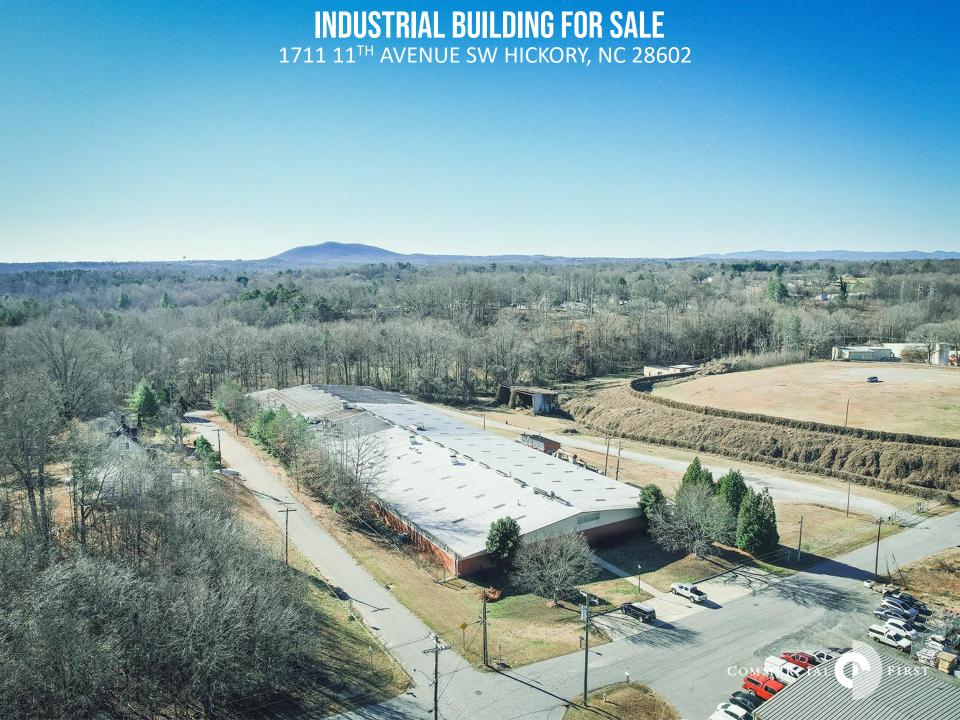

## **AERIAL**

#### **SPECIFICATIONS**

 Price:
 \$1,900,000

 SF:
 61,600 +/ 

 Acres:
 7.87 +/ 

 Zoning:
 IND

 Year Built:
 1966

Manufacturing facility available in SW Hickory! Located just off Hwy. 70, convenient to Hwy. 321 and I-40. Building has 5 loading docks (1 ground level), new offices, and breakroom. Has phase 1, 2, and 3 environmental studies completed. Compressor lines in place and fully sprinkled. 20' gable roof in center.