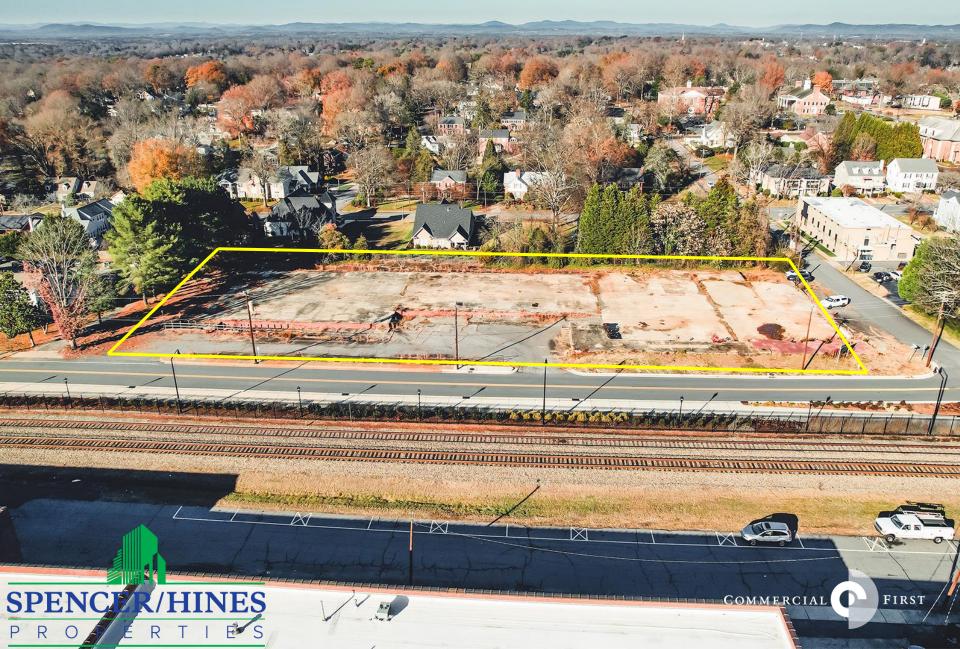

### AERIAL

#### SPECIFICATIONS

| Price:  | \$630,000 | _ |
|---------|-----------|---|
| Acres:  | 1.78 +/-  |   |
| Zoning: | C-2       |   |

Infill land now available for sale! Former site of Clay Printing. The Seller has left the slab from the building in place for future development. The city's 12-mile city walk Is located directly across the street from the site!