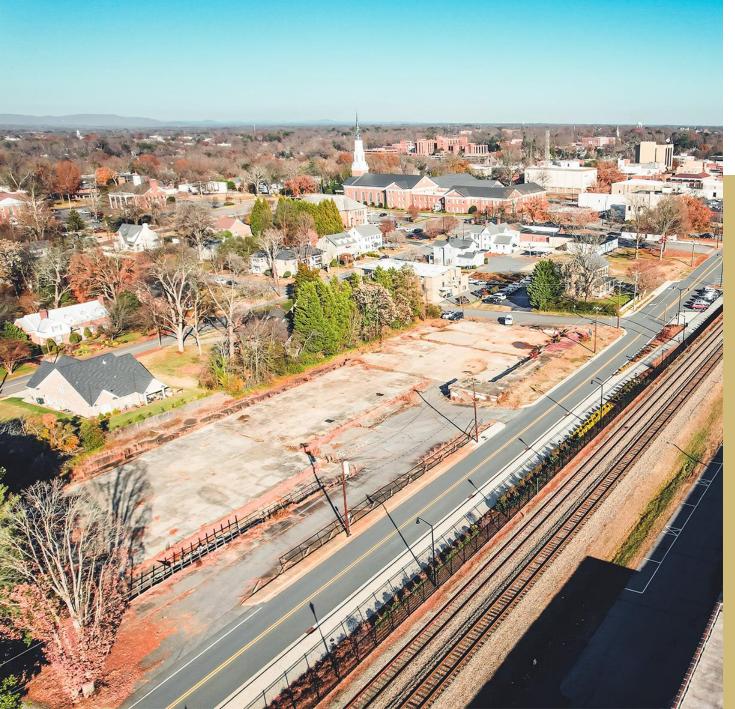

### AERIAL

#### SPECIFICATIONS

| Price:  | \$630,000 | _ |
|---------|-----------|---|
| Acres:  | 1.78 +/-  |   |
| Zoning: | C-2       |   |

Infill land now available for sale! Former site of Clay Printing. The Seller has left the slab from the building in place for future development. The city's 12-mile city walk Is located directly across the street from the site!