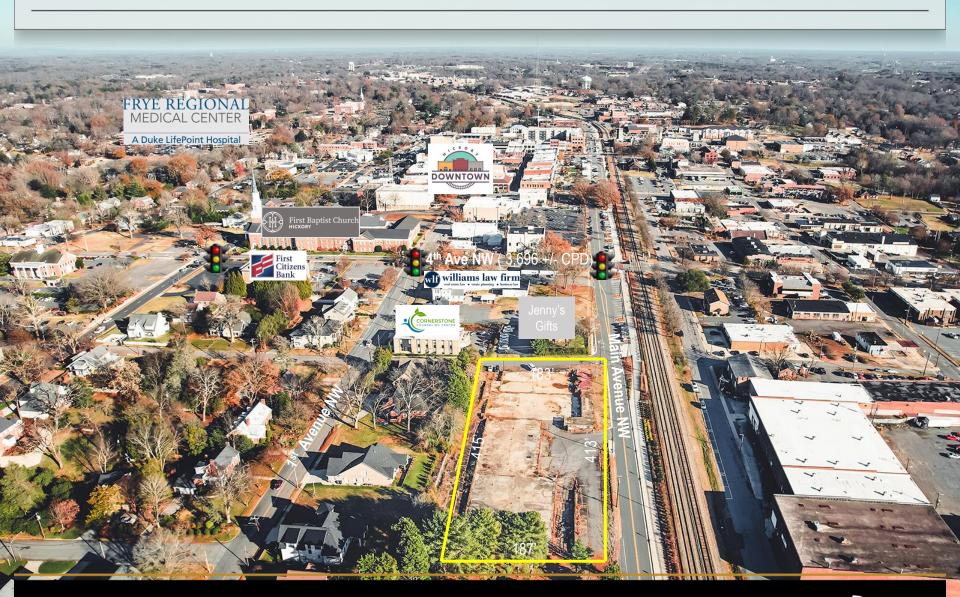

### AERIAL

#### SPECIFICATIONS

| Price:  | \$630,000 | _ |
|---------|-----------|---|
| Acres:  | 1.78 +/-  |   |
| Zoning: | C-2       |   |

Infill land now available for sale! Former site of Clay Printing. The Seller has left the slab from the building in place for future development. The city's 12-mile city walk Is located directly across the street from the site!