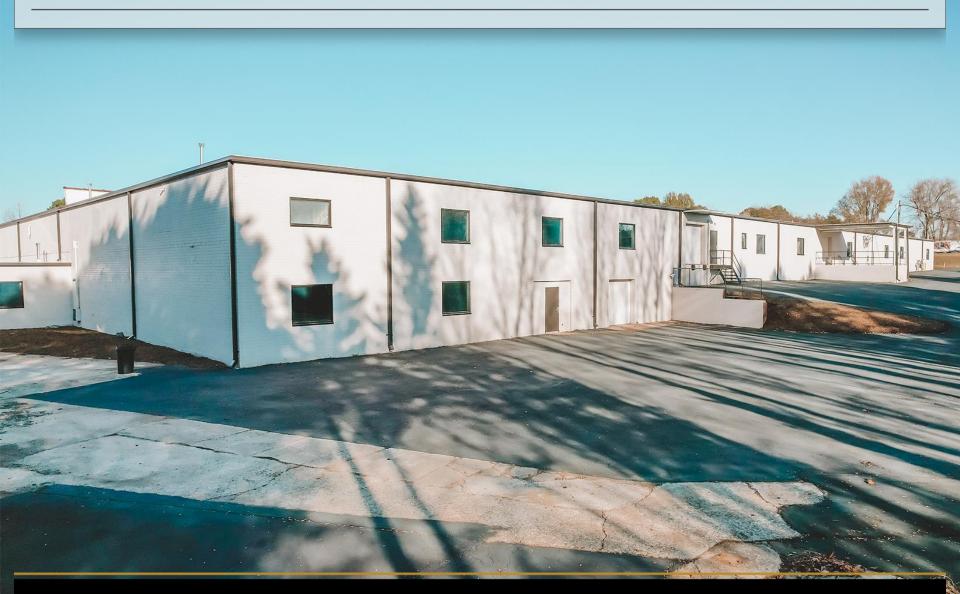

Completely renovated Warehouse space! This property sits in the heart of NE Hickory but is only two turns and 10 minutes away from I-40. Brand new roof, new electrical, gas fired unit heaters, new windows and doors, wet sprinkler system, and concrete floors on both levels. Parking Lot will be black topped with parking striped, landscaping, and an inviting front entrance. Dock doors are on all four sides. Will not last long!

# **EXTERIOR**

2.4