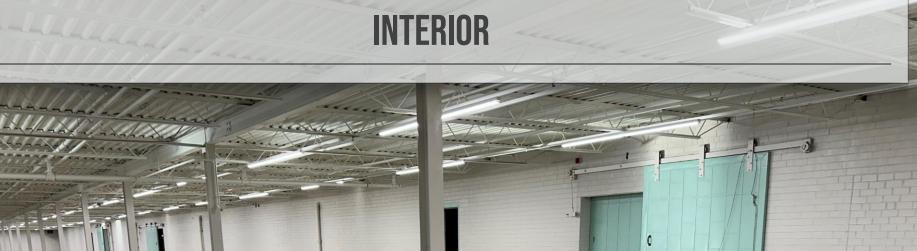

Completely renovated Warehouse space! This property sits in the heart of NE Hickory but is only two turns and 10 minutes away from I-40. Brand new roof, new electrical, gas fired unit heaters, new windows and doors, wet sprinkler system, and concrete floors on both levels. Parking Lot will be black topped with parking striped, landscaping, and an inviting front entrance. Dock doors are on all four sides. Will not last long!