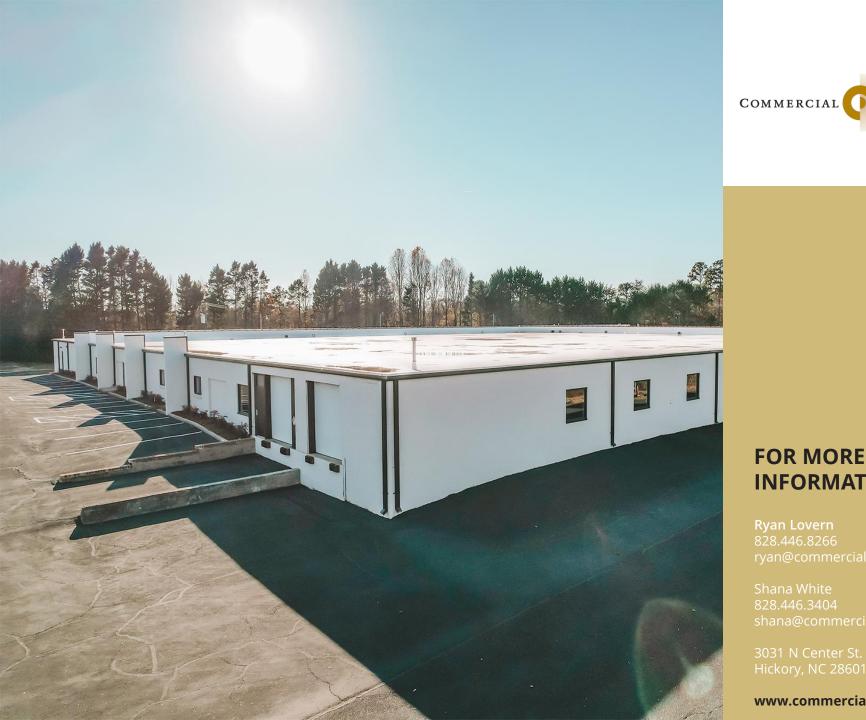

## **100K + SF INDUSTRIAL BUILDING** 3211 FALLING CREEK RD HICKORY, NC 28601

福

Completely renovated Warehouse space! This property sits in the heart of NE Hickory but is only two turns and 10 minutes away from I-40. Brand new roof, new electrical, gas fired unit heaters, new windows and doors, wet sprinkler system, and concrete floors on both levels. Parking Lot will be black topped with parking striped, landscaping, and an inviting front entrance. Dock doors are on all four sides. Will not last long!

# **EXTERIOR**

2.4