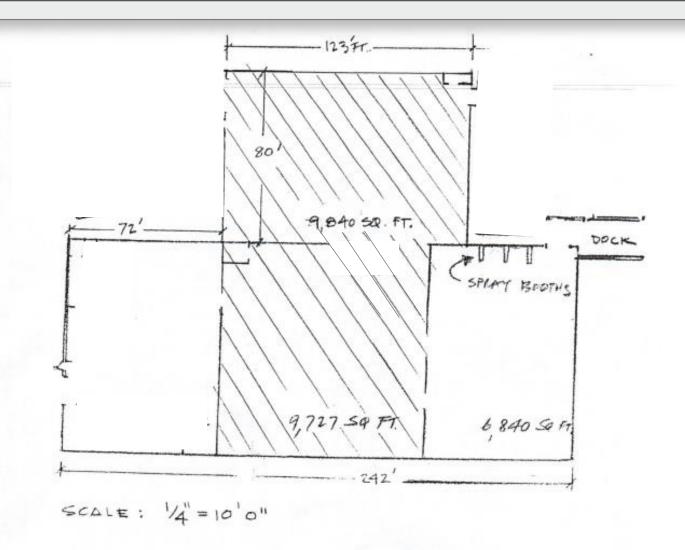

Brand new roof, new electrical, gas fired unit heaters, new windows and doors, wet sprinkler system, and concrete floors on both levels. Parking Lot will be black topped with parking striped, landscaping, and an inviting front entrance. Dock doors are on all four sides. Will not last long!

#### **DEMOGRAPHICS**

| RADIUS                  | 1 MILE   | 3 MILE   | 5 MILE   |
|-------------------------|----------|----------|----------|
| Total Population        | 5,358    | 37,410   | 69,611   |
| Total Household         | 2,404    | 15,886   | 28,835   |
| Median Household Income | \$76,414 | \$71,748 | \$67,651 |
| Total Employees         | 1,081    | 16,112   | 45,910   |



COMMERCIAL

FIRST

# **EXTERIOR**







2.4







## **SURVEY**



COMMERCIAL FIRST

# **LOWER-LEVEL FLOORPLAN**





# **UPPER-LEVEL FLOORPLAN**





# **MARKET OVERVIEW**

## HICKORY, NC

Hickory is for doers and makers seeking a well-rounded community. Our city is a three-time All-American City and the regional hub of a metropolitan area of 365,376 people. Hickory and the metro area have strong transportation, utility, higher education, cultural, and workforce development networks that have produced a robust manufacturing base and extensive medical, retail, service, and residential development.















FIRST

**Ryan Lovern** 828.446.8266

www.commercialfirst.net