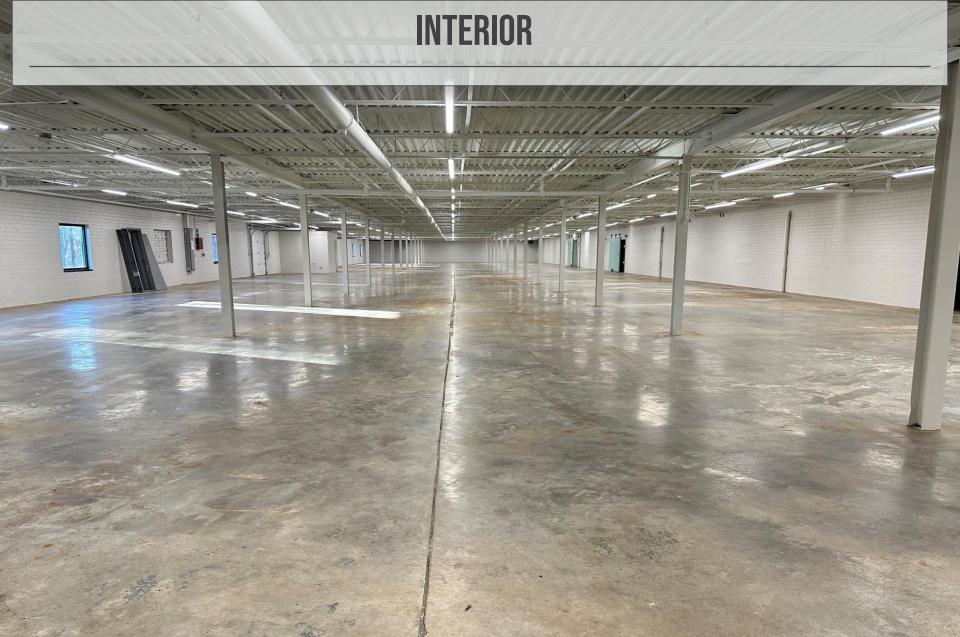

# **EXTERIOR**

2.4

Completely renovated Warehouse space! This property sits in the heart of NE Hickory but is only two turns and 10 minutes away from I-40. Brand new roof, new electrical, gas fired unit heaters, new windows and doors, wet sprinkler system, and concrete floors on both levels. Parking Lot will be black topped with parking striped, landscaping, and an inviting front entrance. Dock doors are on all four sides. Will not last long!