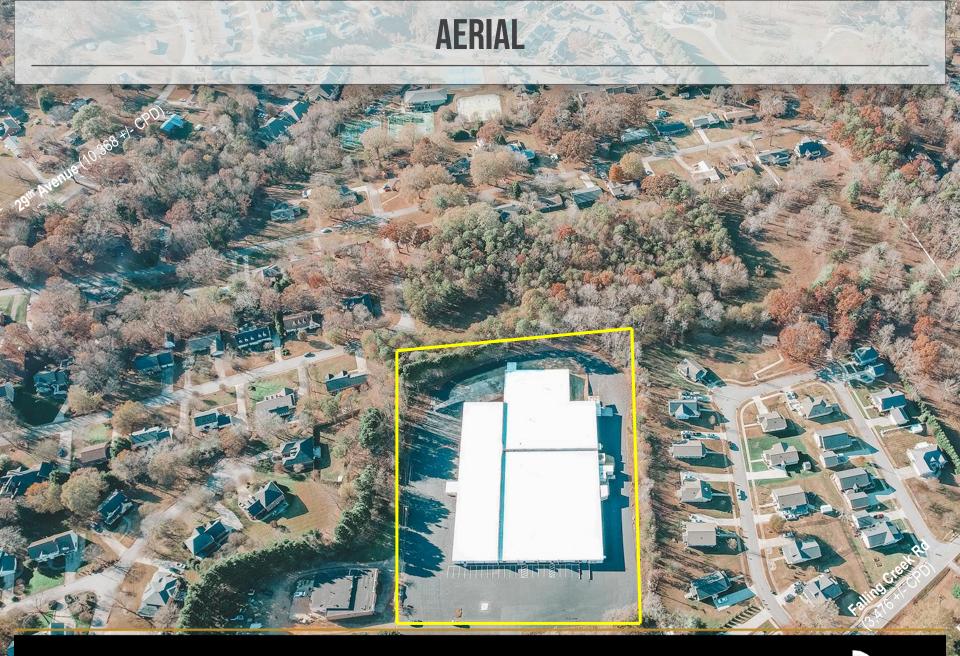

## **100K + SF INDUSTRIAL BUILDING** 3211 FALLING CREEK RD HICKORY, NC 28601

福

Completely renovated Warehouse space! This property sits in the heart of NE Hickory but is only two turns and 10 minutes away from I-40. Brand new roof, new electrical, gas fired unit heaters, new windows and doors, wet sprinkler system, and concrete floors on both levels. Parking Lot will be black topped with parking striped, landscaping, and an inviting front entrance. Dock doors are on all four sides. Will not last long!