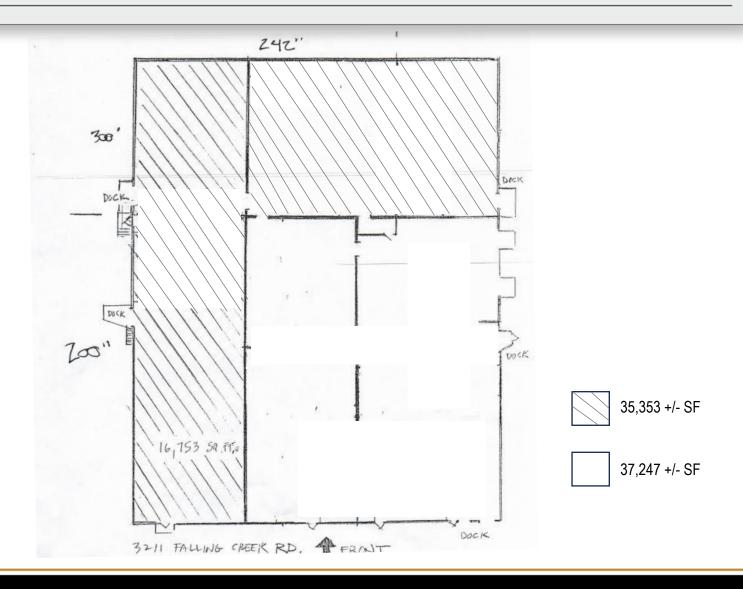

as fired unit heaters, new windows and doors, wet sprinkler system, and concrete floors on both levels. Parking Lot will be black topped with parking striped, landscaping, and an inviting front entrance. Dock doors are on all four sides. Will not last long!

#### **DEMOGRAPHICS**

| RADIUS                  | 1 MILE   | 3 MILE   | 5 MILE   |
|-------------------------|----------|----------|----------|
| Total Population        | 5,358    | 37,410   | 69,611   |
| Total Household         | 2,404    | 15,886   | 28,835   |
| Median Household Income | \$76,414 | \$71,748 | \$67,651 |
| Total Employees         | 1,081    | 16,112   | 45,910   |



COMMERCIAL

FIRST

# **EXTERIOR**







2.4







## **SURVEY**



COMMERCIAL FIRST

# **LOWER-LEVEL FLOORPLAN**





# **UPPER-LEVEL FLOORPLAN**





# **MARKET OVERVIEW**

## HICKORY, NC

Hickory is for doers and makers seeking a well-rounded community. Our city is a three-time All-American City and the regional hub of a metropolitan area of 365,376 people. Hickory and the metro area have strong transportation, utility, higher education, cultural, and workforce development networks that have produced a robust manufacturing base and extensive medical, retail, service, and residential development.















FIRST

**Ryan Lovern** 828.446.8266

www.commercialfirst.net