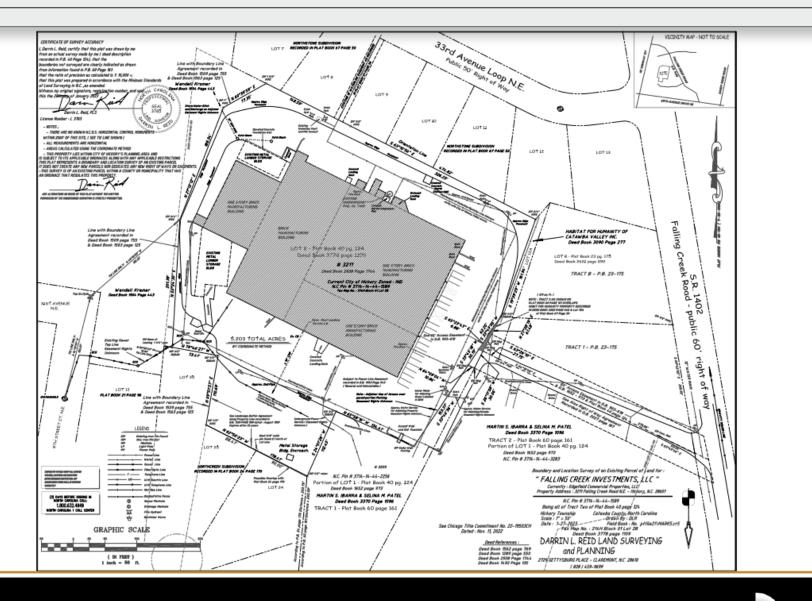

is only two turns and 10 minutes away from I-40. Brand new roof, new electrical, gas fired unit heaters, new windows and doors, wet sprinkler system, and concrete floors on both levels. Parking Lot will be black topped with parking striped, landscaping, and an inviting front entrance. Dock doors are on all four sides. Will not last long!

#### **DEMOGRAPHICS**

| RADIUS                  | 1 MILE   | 3 MILE   | 5 MILE   |
|-------------------------|----------|----------|----------|
| Total Population        | 5,358    | 37,410   | 69,611   |
| Total Household         | 2,404    | 15,886   | 28,835   |
| Median Household Income | \$76,414 | \$71,748 | \$67,651 |
| Total Employees         | 1,081    | 16,112   | 45,910   |



COMMERCIAL

FIRST

# **EXTERIOR**







2.4







## **SURVEY**



COMMERCIAL FIRST

# **LOWER-LEVEL FLOORPLAN**





# **UPPER-LEVEL FLOORPLAN**





# **MARKET OVERVIEW**

## HICKORY, NC

Hickory is for doers and makers seeking a well-rounded community. Our city is a three-time All-American City and the regional hub of a metropolitan area of 365,376 people. Hickory and the metro area have strong transportation, utility, higher education, cultural, and workforce development networks that have produced a robust manufacturing base and extensive medical, retail, service, and residential development.















FIRST

**Ryan Lovern** 828.446.8266

www.commercialfirst.net