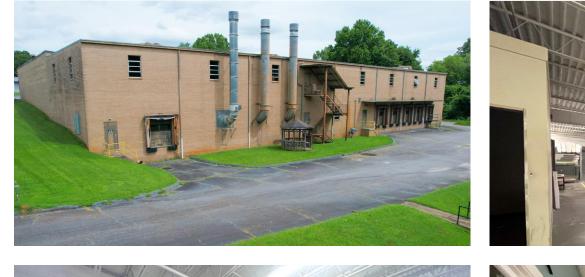

### **PICTURES**

#### SPECIFICATIONS

| Price:      | \$2,700,000 |
|-------------|-------------|
| SF:         | 67,262 +/-  |
| Acres:      | 4.59 +/-    |
| Zoning:     | C-2         |
| Year Built: | 1974        |

Manufacturing building for sale in Hickory! This building is ready to go! Ceiling heights range from 12'- 14', has 7 offices, a conference room, paint booth, 3-phase power, and a conveyor belt.