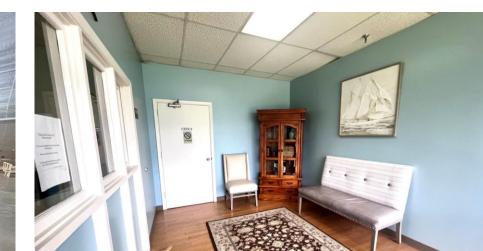

### **PICTURES**

#### SPECIFICATIONS

| Price:      | \$2,700,000 |
|-------------|-------------|
| SF:         | 67,262 +/-  |
| Acres:      | 4.59 +/-    |
| Zoning:     | C-2         |
| Year Built: | 1974        |

Manufacturing building for sale in Hickory! This building is ready to go! Ceiling heights range from 12'- 14', has 7 offices, a conference room, paint booth, 3-phase power, and a conveyor belt.