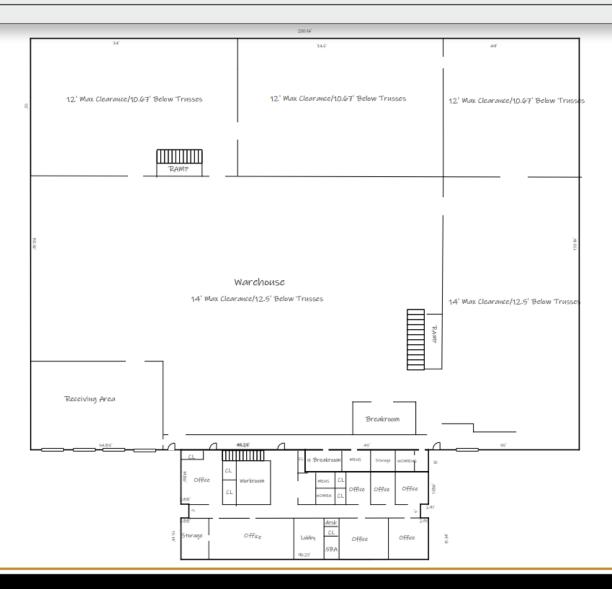

|                                                                          | GeitnerBra             |                                          |
| $\langle \rangle \langle \rangle$    |                                                                          |                        |                                          |

COMMERCIAL

FIRST

#### **DEMOGRAPHICS**

| RADIUS                  | 1 MILE   | 3 MILE   | 5 MILE   |
|-------------------------|----------|----------|----------|
| Total Population        | 5,141    | 32,440   | 68,404   |
| Total Household         | 2,182    | 13,822   | 28,682   |
| Median Household Income | \$45,149 | \$58,938 | \$65,240 |
| Total Employees         | 9,284    | 36,467   | 51,107   |





### **PICTURES**









## **FLOORPLAN**



COMMERCIAL FIRST

### **FLOORPLAN**



COMMERCIAL FIRST





# FOR MORE INFORMATION:

Jenny Eckard 828.320.8989 jenny@commercialfirst.net

3031 N Center St. Hickory, NC 28601

www.commercialfirst.net