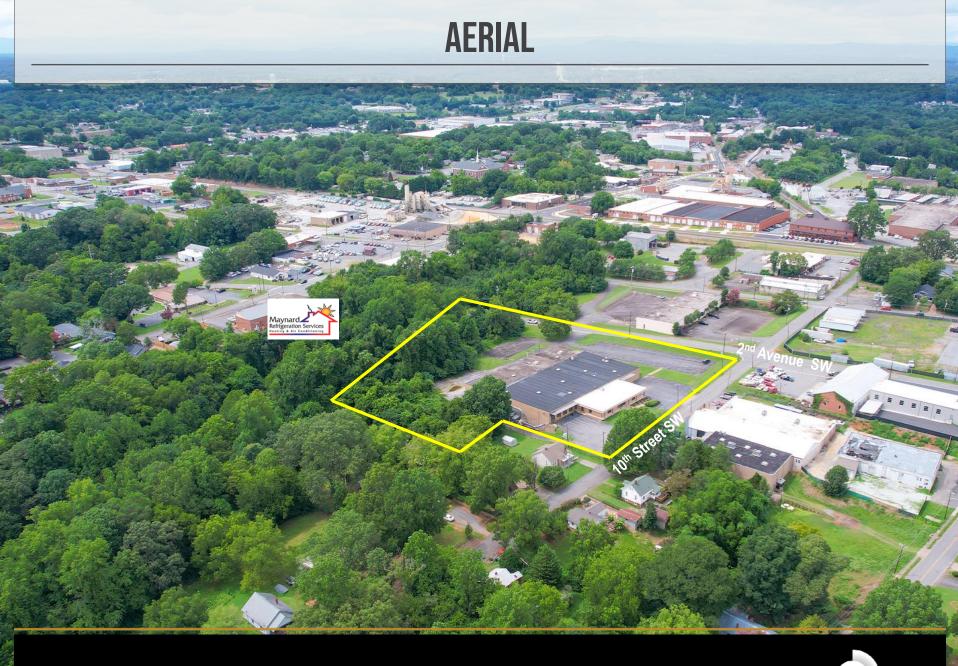

#### **INDUSTRIAL BUILDING FOR SALE** 220 10<sup>TH</sup> STREET SW HICKORY, NC 28602

VISITOR \* OFFICE \*

#### SPECIFICATIONS

| Price:      | \$2,700,000 |
|-------------|-------------|
| SF:         | 67,262 +/-  |
| Acres:      | 4.59 +/-    |
| Zoning:     | C-2         |
| Year Built: | 1974        |

Manufacturing building for sale in Hickory! This building is ready to go! Ceiling heights range from 12'- 14', has 7 offices, a conference room, paint booth, 3-phase power, and a conveyor belt.