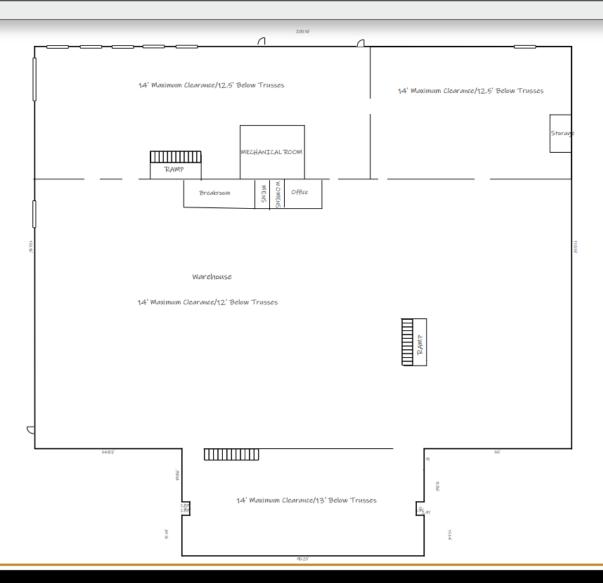

| GeitnerBra             |                                          |
| $\langle \rangle \langle \rangle$    |                                                                          |                        |                                          |

COMMERCIAL

FIRST

#### **DEMOGRAPHICS**

| RADIUS                  | 1 MILE   | 3 MILE   | 5 MILE   |
|-------------------------|----------|----------|----------|
| Total Population        | 5,141    | 32,440   | 68,404   |
| Total Household         | 2,182    | 13,822   | 28,682   |
| Median Household Income | \$45,149 | \$58,938 | \$65,240 |
| Total Employees         | 9,284    | 36,467   | 51,107   |





### **PICTURES**









## **FLOORPLAN**



COMMERCIAL FIRST

### **FLOORPLAN**



COMMERCIAL FIRST





# FOR MORE INFORMATION:

Jenny Eckard 828.320.8989 jenny@commercialfirst.net

3031 N Center St. Hickory, NC 28601

www.commercialfirst.net