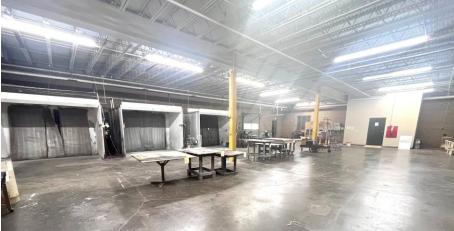

### **PICTURES**

#### SPECIFICATIONS

| Price:      | \$2,700,000 |
|-------------|-------------|
| SF:         | 67,262 +/-  |
| Acres:      | 4.59 +/-    |
| Zoning:     | C-2         |
| Year Built: | 1974        |

Manufacturing building for sale in Hickory! This building is ready to go! Ceiling heights range from 12'- 14', has 7 offices, a conference room, paint booth, 3-phase power, and a conveyor belt.