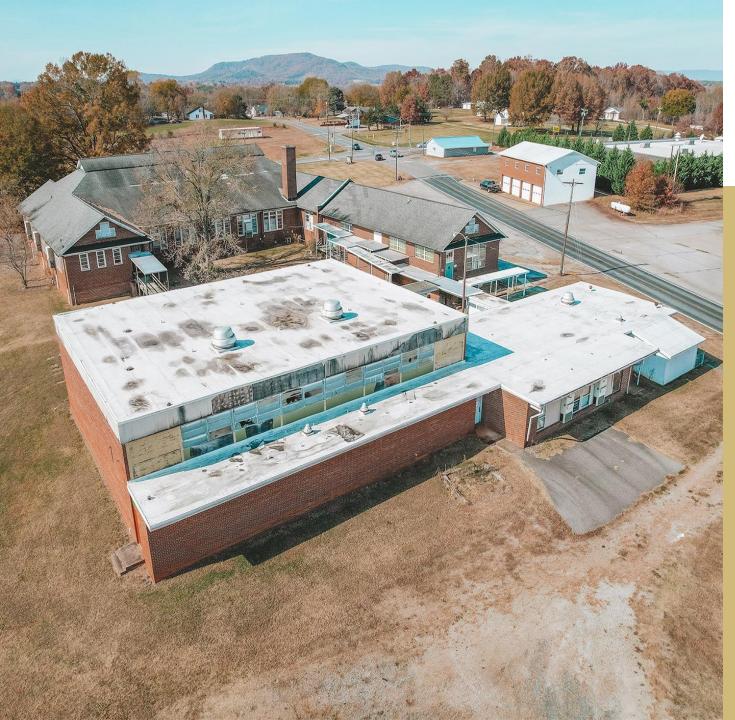

#### **SPECIFICATIONS**

 Price:
 \$599,000

 SF:
 23,356 +/- (based on GIS measurements)

 Acres:
 8.84 +/ 

 Zoning:
 RA - 20

Year Built: 1948

Old Wittenburg School property for sale! Over 7 acres on the corner of Hwy. 16 and Friendship Church Rd. Building has so much history! The property has a detached gym facility, walking track, fields for play or development, and so much more! Please note that the property contains asbestos and lead per previous environmental studies and the roof is in need of replacement.