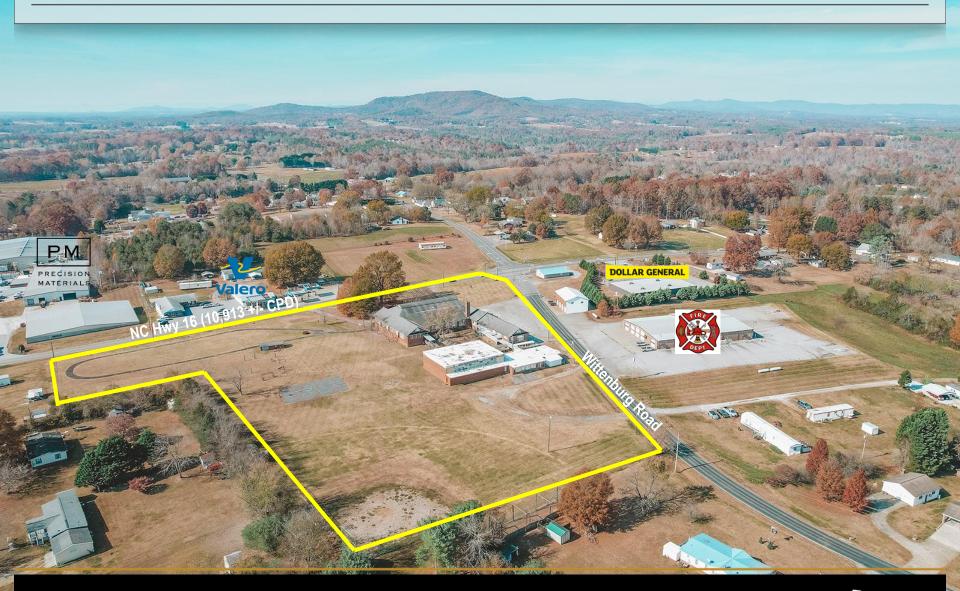

#### **SPECIFICATIONS**

 Price:
 \$599,000

 SF:
 23,356 +/- (based on GIS measurements)

 Acres:
 8.84 +/ 

 Zoning:
 RA - 20

Year Built: 1948

Old Wittenburg School property for sale! Over 7 acres on the corner of Hwy. 16 and Friendship Church Rd. Building has so much history! The property has a detached gym facility, walking track, fields for play or development, and so much more! Please note that the property contains asbestos and lead per previous environmental studies and the roof is in need of replacement.