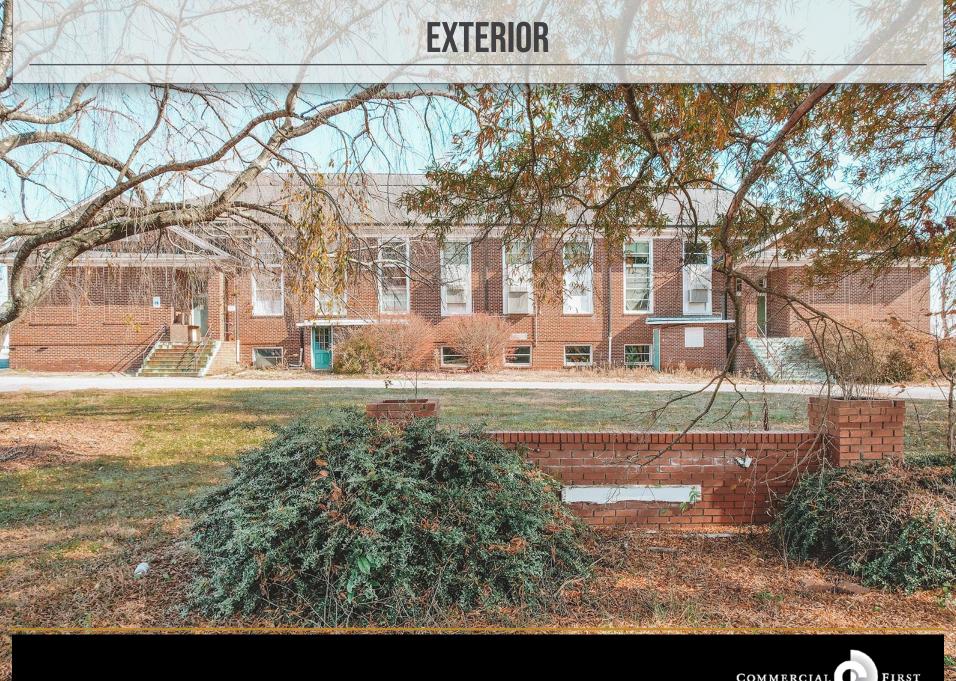

#### **SPECIFICATIONS**

 Price:
 \$599,000

 SF:
 23,356 +/- (based on GIS measurements)

 Acres:
 8.84 +/ 

 Zoning:
 RA - 20

Year Built: 1948

Old Wittenburg School property for sale! Over 7 acres on the corner of Hwy. 16 and Friendship Church Rd. Building has so much history! The property has a detached gym facility, walking track, fields for play or development, and so much more! Please note that the property contains asbestos and lead per previous environmental studies and the roof is in need of replacement.