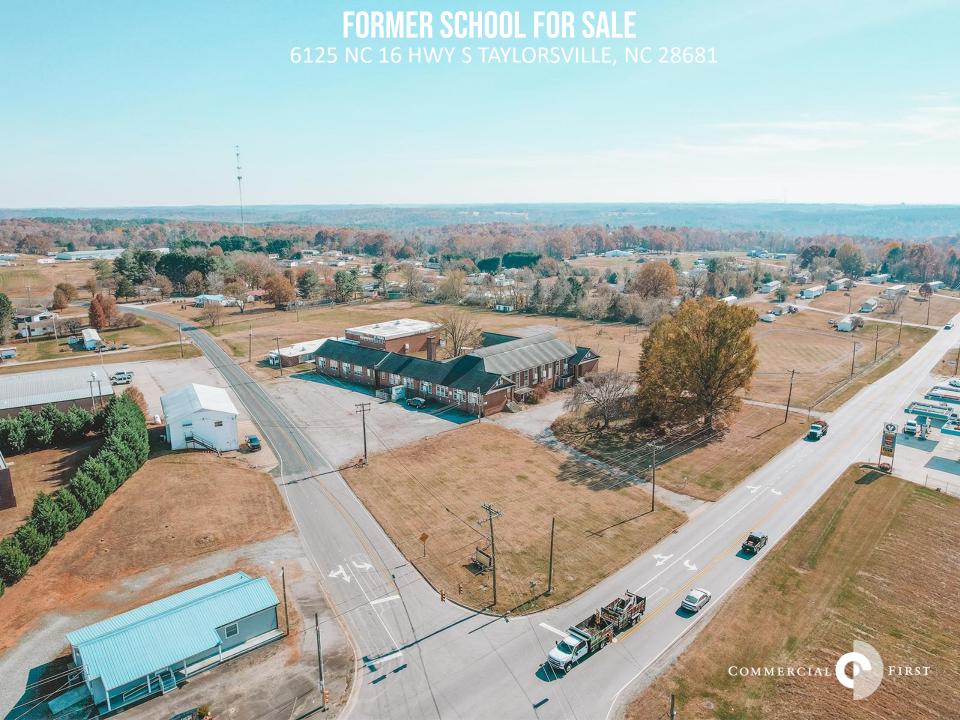

## **AERIAL**

#### **SPECIFICATIONS**

 Price:
 \$599,000

 SF:
 23,356 +/- (based on GIS measurements)

 Acres:
 8.84 +/ 

 Zoning:
 RA - 20

Year Built: 1948

Old Wittenburg School property for sale! Over 7 acres on the corner of Hwy. 16 and Friendship Church Rd. Building has so much history! The property has a detached gym facility, walking track, fields for play or development, and so much more! Please note that the property contains asbestos and lead per previous environmental studies and the roof is in need of replacement.