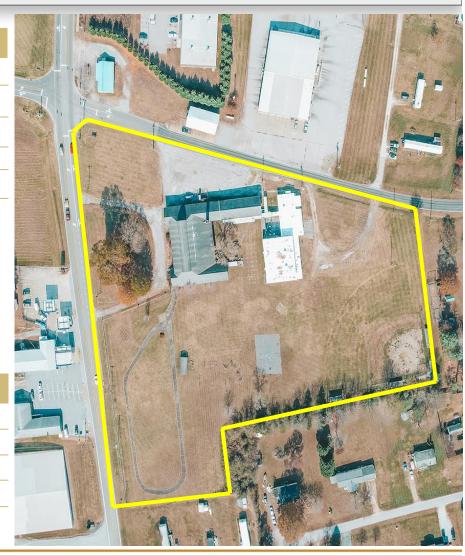

#### **SPECIFICATIONS**

 Price:
 \$599,000

 SF:
 23,356 +/- (based on GIS measurements)

 Acres:
 8.84 +/ 

 Zoning:
 RA - 20

Year Built: 1948

Old Wittenburg School property for sale! Over 7 acres on the corner of Hwy. 16 and Friendship Church Rd. Building has so much history! The property has a detached gym facility, walking track, fields for play or development, and so much more! Please note that the property contains asbestos and lead per previous environmental studies and the roof is in need of replacement.