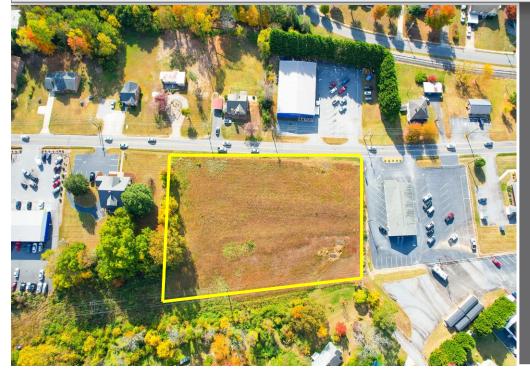

### SPECIFICATIONS

**Price:** \$168,000

Acres: 2 +/-

2+\- acres of land located on Main Street in Hudson. Usage must fit within the Central Business District zoning and meet the design standards set by the Town of Hudson.