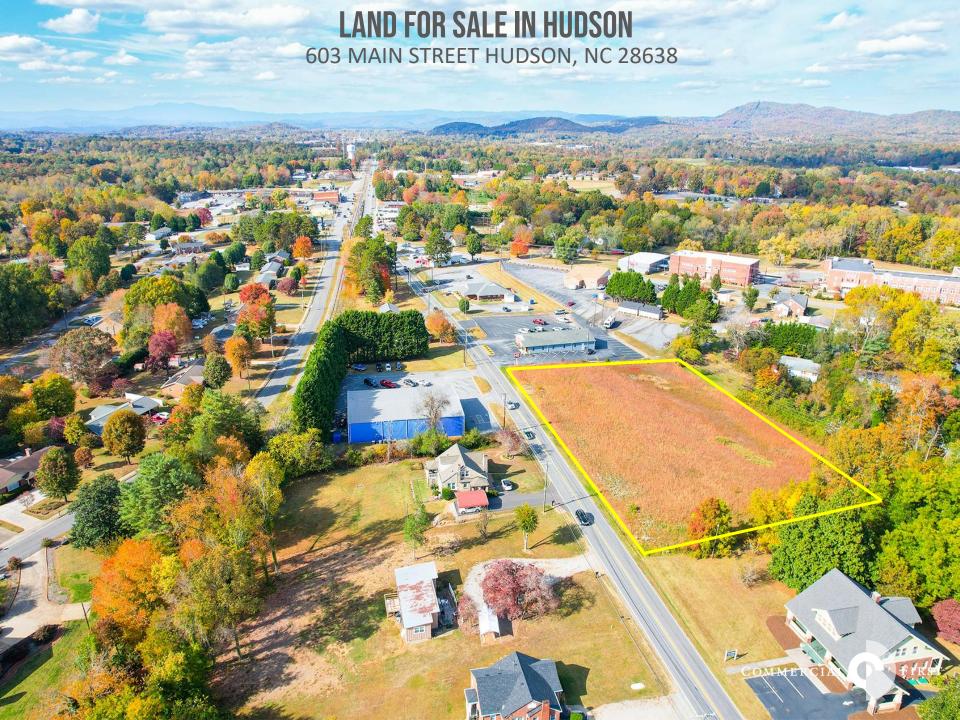

### SPECIFICATIONS

**Price:** \$168,000

Acres: 2 +/-

2+\- acres of land located on Main Street in Hudson. Usage must fit within the Central Business District zoning and meet the design standards set by the Town of Hudson.