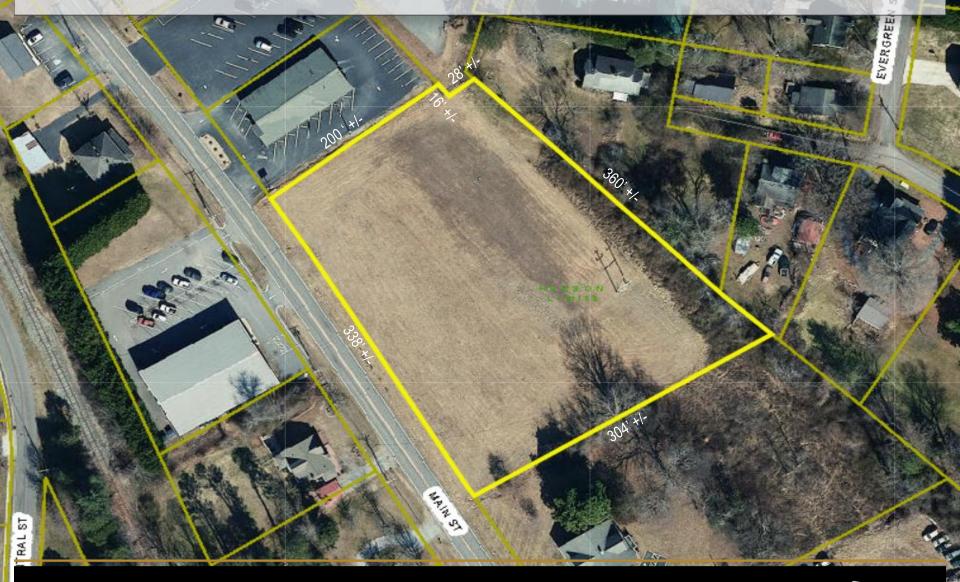

### SPECIFICATIONS

**Price:** \$168,000

Acres: 2 +/-

2+\- acres of land located on Main Street in Hudson. Usage must fit within the Central Business District zoning and meet the design standards set by the Town of Hudson.