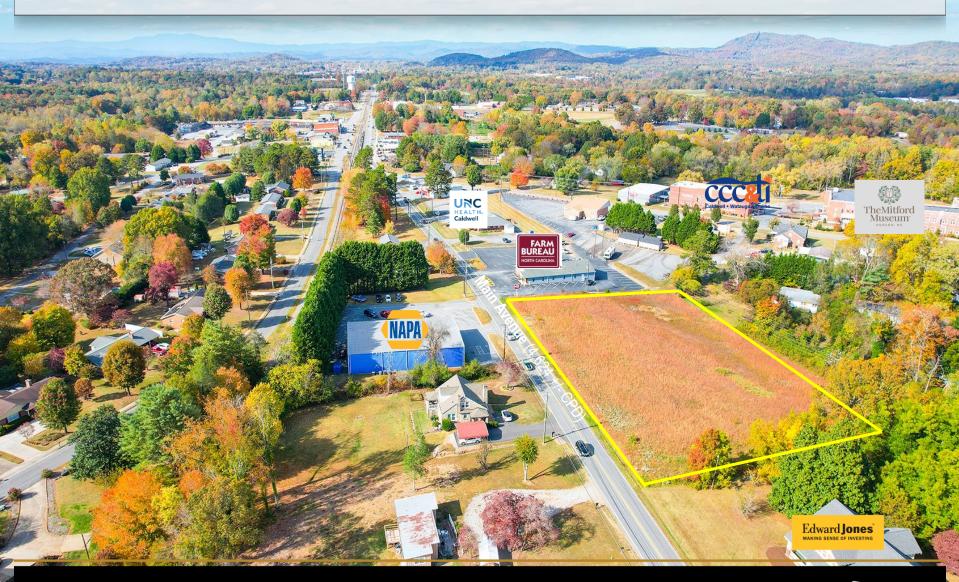

### SPECIFICATIONS

**Price:** \$168,000

Acres: 2 +/-

2+\- acres of land located on Main Street in Hudson. Usage must fit within the Central Business District zoning and meet the design standards set by the Town of Hudson.