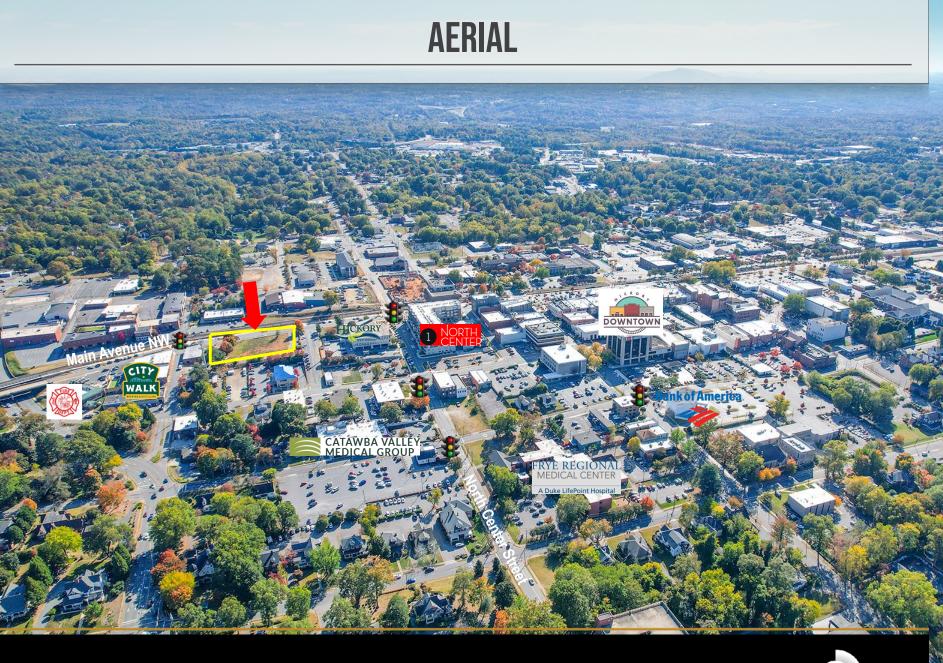

#### **SPECIFICATIONS**

Price: \$26/SF NNN (\$30/SF upfit allowance)

SF: 2,300 - 2,400

Have your company be a part of the newest development in downtown Hickory – One Eleven Main. Anchored between the City of Hickory Offices and City Walk Brewing & Distilling, One Eleven Main is a modern apartment building complete with a courtyard and onsite parking. Two units will be available for lease on the ground level ideal for retail, office, or a restaurant with visibility from Main Street in 2024.