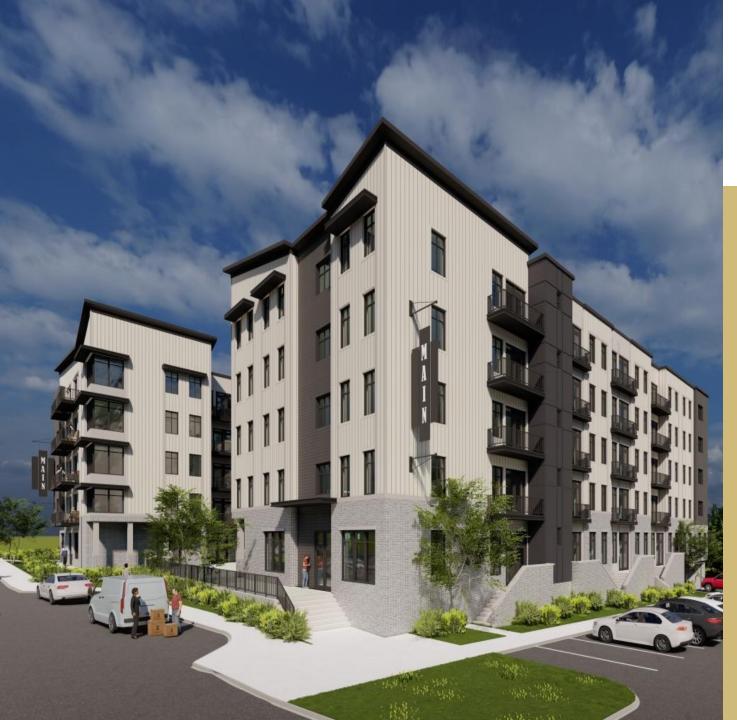

Hickory – One Eleven Main. Anchored between the City of Hickory Offices and City Walk Brewing & Distilling, One Eleven Main is a modern apartment building complete with a courtyard and onsite parking. Two units will be available for lease on the ground level ideal for retail, office, or a restaurant with visibility from Main Street in 2024.



COMMERCIAL

FIRST

#### **DEMOGRAPHICS**

| RADIUS                  | 1 MILE   | 3 MILE   | 5 MILE   |
|-------------------------|----------|----------|----------|
| Total Population        | 7,281    | 36,777   | 72,484   |
| Total Household         | 2,878    | 15,948   | 30,186   |
| Median Household Income | \$47,164 | \$57,096 | \$65,226 |
| Total Employees         | 11,305   | 39,206   | 52,803   |

### **SITE RENDERING**



COMMERCIAL FIRST





# FOR MORE INFORMATION:

Ryan Lovern 828.446.8266 ryan@commercialfirst.net

3031 N Center St. Hickory, NC 28601

www.commercialfirst.net