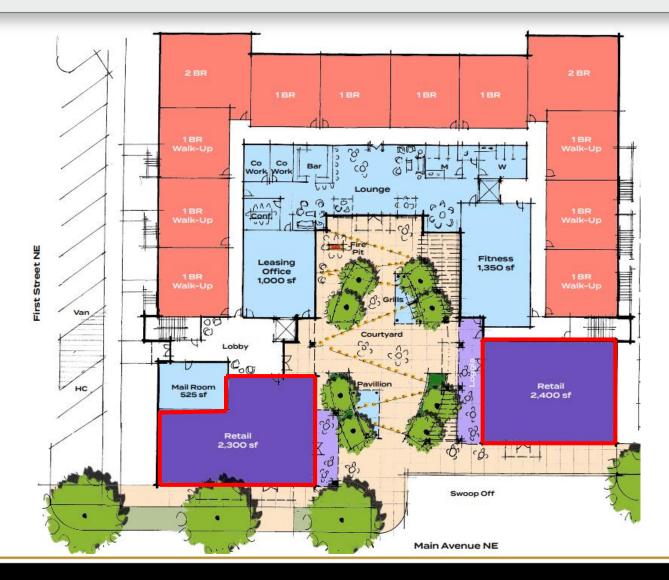

#### **SPECIFICATIONS**

Price: \$26/SF NNN (\$30/SF upfit allowance)

SF: 2,300 - 2,400

Have your company be a part of the newest development in downtown Hickory – One Eleven Main. Anchored between the City of Hickory Offices and City Walk Brewing & Distilling, One Eleven Main is a modern apartment building complete with a courtyard and onsite parking. Two units will be available for lease on the ground level ideal for retail, office, or a restaurant with visibility from Main Street in 2024.